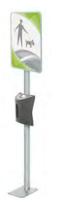

#### **CAN-ADAPT** Bags dispenser

Bags dispenser suitable to be mounted on any wall, bin, lamppost, etc. Efficient and practical one-to-one bag extraction system.

Capacity: 100 dog waste plastic bags.

post

Available post with board (optional)

Refills of dog waste bags are available.

Made of galvanized steel.

**Colors** dispenser