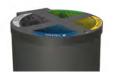

#### **MADRID**

Color

Circular multiwaste bin with lock

Available in 120 liters or 180 liters for 2, 3 and 4 types of waste.

Collection system: smart inner-ring or metal inner-liner with elastic band bag holder.

Separated inner compartments for each type of waste.

The waste is hidden in the version with soft closing cover.

Made of galvanized steel or stainless steel (120 litres version).

### **MADRID Security**

Circular multiwaste bin with body partly made of transparent polycarbonate. Available for 2, 3 and 4 types of waste.

Collection system: smart inner-ring bag holder.

Separated inner compartments for each type of waste.