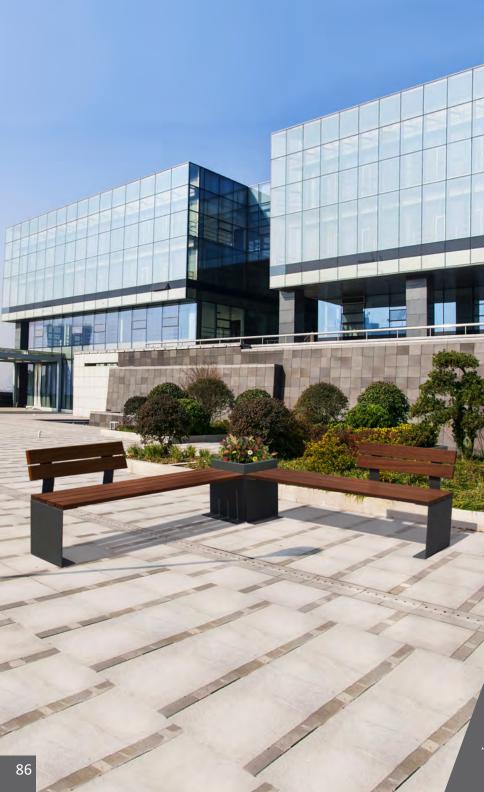

#### **VALENCIA** Bench

#### boards

Tropical

Modular bench. Can be installed individually or combining several models forming large seating spaces. Available with backrest, half backrest and backless.

Available in 3 versions:

- 1) Recycled plastic (mixed version made of metal and recycled plastic-Replast)\*\*\*
- 2) WPC-Composite wood brushed (mixed version made of metal and ecological composite wood).\*\*\*
- 3) Wood (mixed version made of metal and tropical wood).
- \*\*\* Ecological versions. Do not require maintenance. Especially recommended for promenades, coastal areas or places with high exposure to saline corrosion.

Can be fixed to the ground.

Legs are made of steel with zinc rich primer and boards of tropical wood and RePlast.