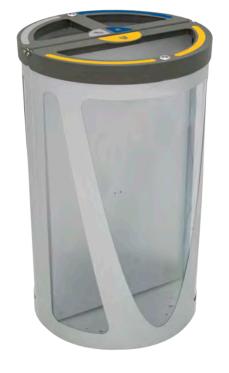

#### **MADRID**

Color

Circular multiwaste bin with lock

Available in 120 liters or 180 liters for 2, 3 and 4 types of waste.

Collection system: smart inner-ring or metal inner-liner with elastic band bag holder.

Separated inner compartments for each type of waste.

The waste is hidden in the version with soft closing cover.

Made of galvanized steel or stainless steel (120 litres version).

### **MADRID Security**

Circular multiwaste bin with body partly made of transparent polycarbonate. Available for 2, 3 and 4 types of waste.

Collection system: smart inner-ring bag holder.

Separated inner compartments for each type of waste.