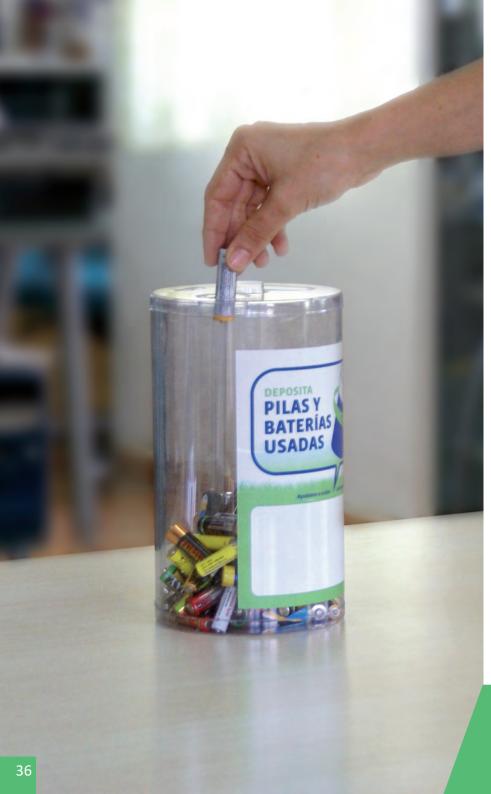

# **RECYBATTERIES**

**Color** transparent

Available in two capacities 3L & 6L

Transparent container.

The 3L version has 2 inner compartments to collect separately button & cylindrical batteries.

Made of plastic.