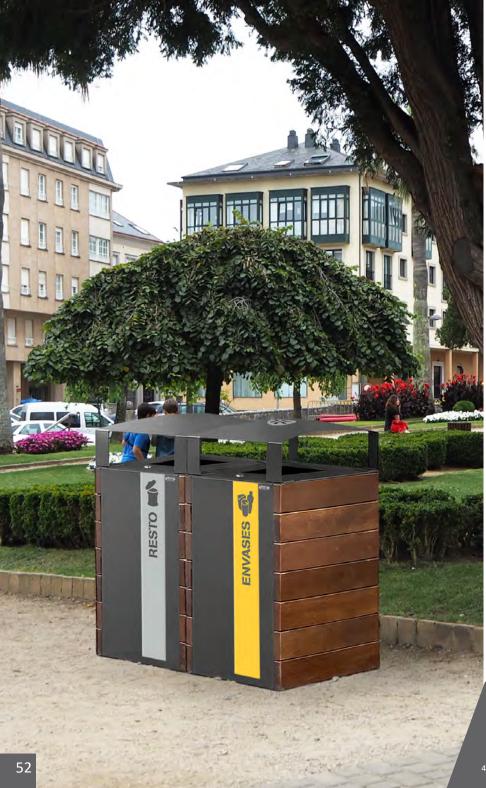

# **VALENCIA** Recycling

- a) Metal with Oxiron finish.
- b) Metal with Corten effect finish.
- c) Recycled plastic (mixed version made of metal and recycled plastic-Replast)
- b) WPC-Composite wood brushed (mixed version made of metal and ecological composite wood).
- c) Wood (mixed version made of metal and tropical wood)

Available in 2 emptying system options: a) Upper emptying, b) Side door.

Collection system: sliding inner ring or metal inner liner

Made of galvanized steel and boards of recycled plastic, WPC, or wood Check page 113 for specifications.