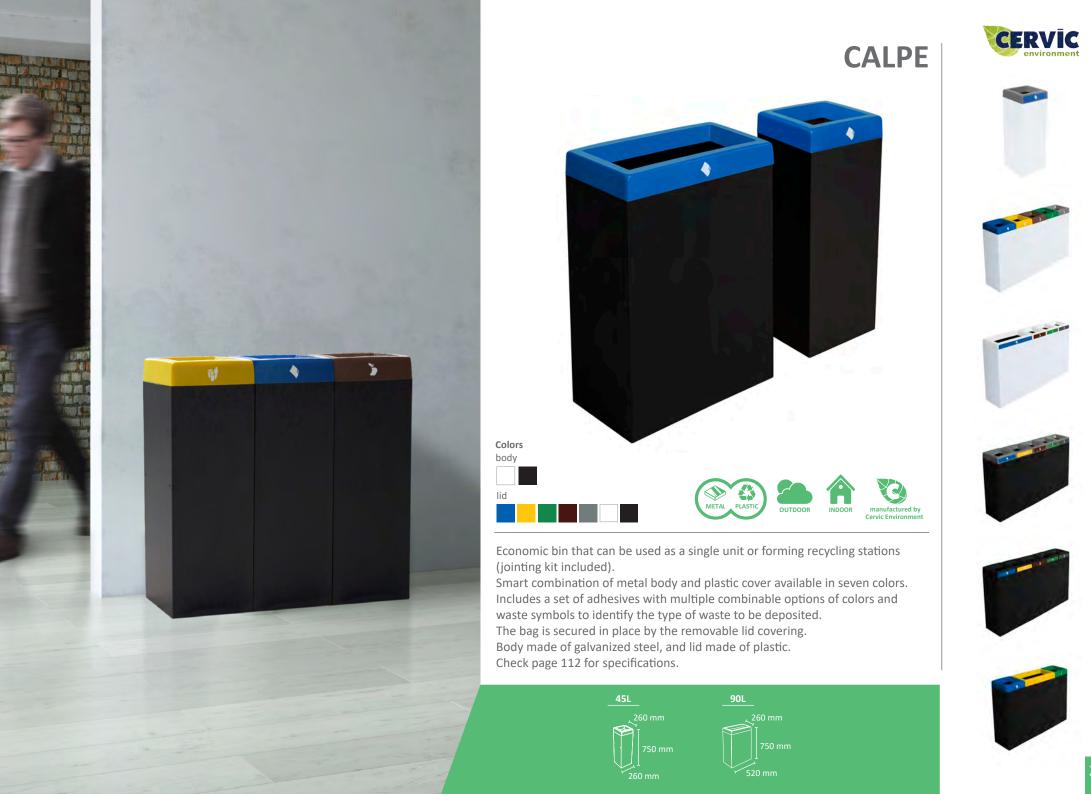

### **TABARCA**

Economic multiwaste bin, for 2, 3 or 4 residues Smart combination of metal body and plastic lid available in seven colors. Includes a set of adhesives with multiple combinable options of colors and waste symbols to identify the type of waste to be deposited. The bag is secured in place by the removable lid covering. Body made of galvanized steel and lid of plastic.. Check page 112 for specifications.