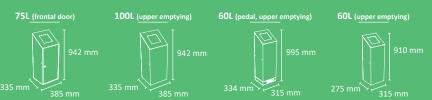

#### **ALTEA**

Colors body

lid and base (pedal)

Bin with sloping top and an excellent value for money. Suitable to be used individually or forming recycling stations.

Available in three capacities and with two different types of lids

Self-extinguishing certified

Two emptying versions: Upper lid or frontal door.

Foot-pedal system available for version of 60L.

Collection system: inner-ring or metal inner-liner with elastic band bag holder.

Door version with sliding smart inner-ring or metal inner-liner both with elastic band bag holder. Made of galvanized steel.