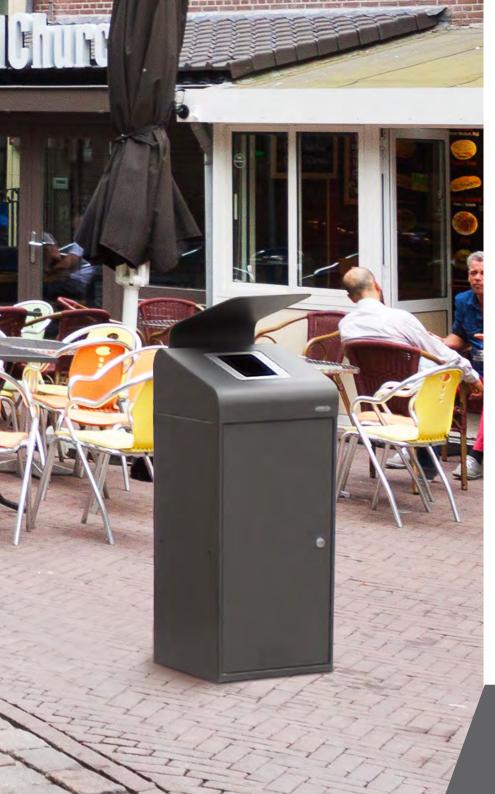

## **JAKARTA Signage totem**

Signage totem with large board surface. With boards in both sides.
To be used with vinyl adhesives.
Can be fixed to the ground.
Made of galvanized steel.