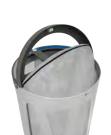

#### **MADRID**

Color

Circular multiwaste bin with lock

Available in 120 liters or 180 liters for 2, 3 and 4 types of waste.

Collection system: smart inner-ring or metal inner-liner with elastic band bag holder.

Separated inner compartments for each type of waste.

The waste is hidden in the version with soft closing cover.

Made of galvanized steel or stainless steel (120 litres version).

### **MADRID Security**

Circular multiwaste bin with body partly made of transparent polycarbonate. Available for 2, 3 and 4 types of waste.

Collection system: smart inner-ring bag holder.

Separated inner compartments for each type of waste.