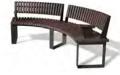

#### **MALAGA Bench**

#### boards

Modular and versatile bench, which allows the creation of countless possible configurations with sinuous, straight or even totally circular shapes (surrounding trees, planters, etc).

Formed by curved and straight modules that can be connected to each other. Available in 3 versions:

- 1) Recycled plastic (mixed version made of metal and recycled plastic-Recyplast)\*\*\*
- 2) WPC-Composite wood (mixed version made of metal and ecological composite wood).\*\*\*
- 3) Wood (mixed version made of metal and tropical wood).
- \*\*\* Ecological versions. Do not require maintenance. Especially recommended for promenades, coastal areas or places with high exposure to saline corrosion.

Accessories: backrests and armrests.

Support structure made of galvanized and pickled steel with anticorrosive primer.