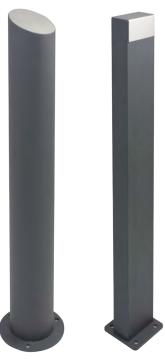

# **BOLLARDS** street furniture

**109** Valencia

#### **VALENCIA** Bollard

Available in rectangular or circular shape.

Two fixing systems are available: anchoring and built-in.

Upper trim made of stainless steel.

Customizable by direct digital printing on the trim.

Made of galvanized steel with a thermo-heating polyester powder coated finish.