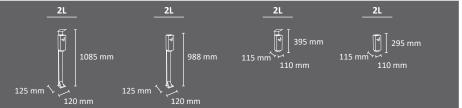

## **ETNA**

Colors

Circular bin which is self-extinguishing Certified.

Available in 3 capacities: 30, 50 or 90 liters.

Available recycling version (with identification of waste in the lid).

Optional: wall mounting kit with key lock (removable bin system). Bag holding systems:

- a) Secured by lid covering (standard)
- b) Inner ring bag holder (accessory)

Made of stainless steel or galvanized steel.

| <u>90L</u> |         | <u>30L</u> |
|------------|---------|------------|
| 735 mm     | 675 mm  | 425 mm     |
| Ø400 mm    | Ø325 mm | Ø325 mm    |