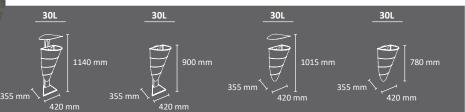

## **ETNA**

Colors

Circular bin which is self-extinguishing Certified.

Available in 3 capacities: 30, 50 or 90 liters.

Available recycling version (with identification of waste in the lid).

Optional: wall mounting kit with key lock (removable bin system). Bag holding systems:

- a) Secured by lid covering (standard)
- b) Inner ring bag holder (accessory)

Made of stainless steel or galvanized steel.

| <u>90L</u> |         | <u>30L</u> |
|------------|---------|------------|
| 735 mm     | 675 mm  | 425 mm     |
| Ø400 mm    | Ø325 mm | Ø325 mm    |