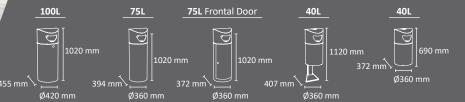

### CERTIFIED SELF-EXTINGUISHING BINS

Cervic environment has one of the most extensive range of Self-Extinguishing bins.

Cervic Self-extinguishing bins, due to their specific configuration & design, keep the fire inside the bin (avoiding the fire to come out and spread). Additionally the Self-extinguishing bins turn off the flames in the inside by themselves, extinguishing the fire this way.

Specially suitable for public buildings and facilities such as airports, subway stations, train stations, schools, universities, etc.

Certified by the Fire Lab Institute. All the bins have passed the test and have obtained the Self-Extinguishing Certificate according to the standards of DIN 31000:2011 and DIN EN ISO 13857:2008.

Check the available bins with a self-extinguishing system in our catalogue. They can be identified by this stamp: