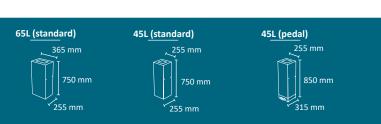

Available with two capacities: 45L and 65L.

Collection system: inner-ring bag holder.

Made of galvanized steel.

# **ALICANTE Office**

body

lid and base (pedal)

Smart bin with an excellent value for money.

Self-Extinguishing certified.

Available two versions: open top and flap by foot-pedal system.

Available with two capacities: 45L and 65L.