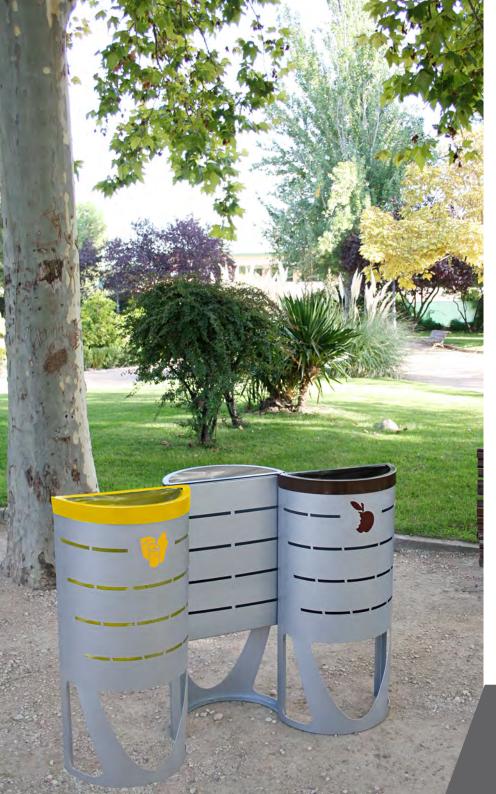

### **BRUSSELS**

Attractive two waste bin.

Separated compartments for each waste.

Available with different types of sorting slots.

Collection system: metal inner liner with elastic band bag holder.

Made of galvanized steel.