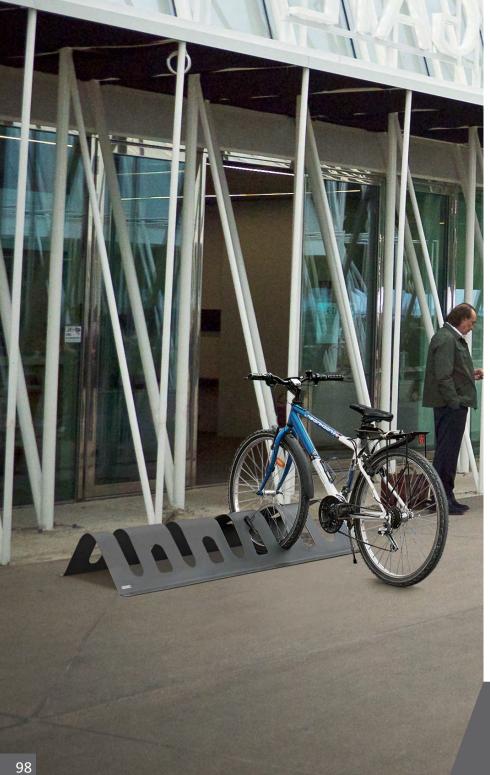

# **BIKE RACKS & SCOOTER RACKS** street furniture

- Breda scooter rack
- Edam scooter rack
- Utrecht bike rack
- Rotterdam bike rack
- Eindhoven bike rack

#### **ROTTERDAM Bike rack**

Multiple bike rack (up to 5 bikes).

As many bike racks as desired can be added side by side.

The wheel can be chained under the base of the bike rack. Stackable.

Made of galvanized steel.