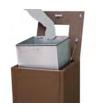

# **EVEREST - AUTOMATIC HAND SANITIZER DISPENSER 5L + 5L**

High speed hand sanitizer for massive use.

dispensing area

The dose is administered by a sensor (contactless).

Hydroalcoholic gel autonomy: up to 50.000 doses per 5-liter drum.

Large capacity: it houses 2 5-liter drums (not connected to each other).

The dose of hydroalcoholic gel is regulated by potentiometer.

Power supply: 12VDC rechargeable battery and plug-in (110V-240V AC).

It has a LED light with indicator: on or low battery.

Control panel access via lockable rear door.

Movable (incorporates wheels).

Colors

body

\*\* Hydroalcoholic gel not included.

Power supply pluggable and rechargeable battery