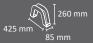

#### **ROTTERDAM Bike rack**

Multiple bike rack (up to 5 bikes).

As many bike racks as desired can be added side by side.

The wheel can be chained under the base of the bike rack. Stackable.

Made of galvanized steel.