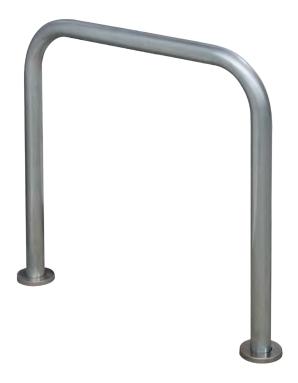

#### **EINDHOVEN** Bike rack

Robust 50 mm tubular bike rack.

Color

Suitable to attach the bicycle frame and wheel.

Two available ground fixing versions: anchored and built-in.

Made of cold rolled steel pipe.

Have a stainless steel covering plate to hide the anchor bolts or concrete zone.