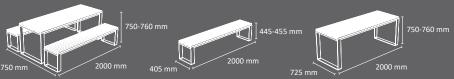

#### **VALENCIA** Bench

#### boards

Tropical

Modular bench. Can be installed individually or combining several models forming large seating spaces. Available with backrest, half backrest and backless.

Available in 3 versions:

- 1) Recycled plastic (mixed version made of metal and recycled plastic-Replast)\*\*\*
- 2) WPC-Composite wood brushed (mixed version made of metal and ecological composite wood).\*\*\*
- 3) Wood (mixed version made of metal and tropical wood).
- \*\*\* Ecological versions. Do not require maintenance. Especially recommended for promenades, coastal areas or places with high exposure to saline corrosion.

Can be fixed to the ground.

Legs are made of steel with zinc rich primer and boards of tropical wood and RePlast.

#### **VANCOUVER Bench**

#### boards

Tropical wood

RePlast V (recycled plastic)

Optional: version with USB charger available.

Available in 3 versions:

- 1) Recycled plastic (mixed version made of metal and recycled plastic-Replast)\*\*\*
- 2) WPC-Composite wood brushed (mixed version made of metal and ecological composite wood).\*\*\*
- 3) Wood (mixed version made of metal and tropical wood).
- \*\*\* Ecological versions. Do not require maintenance. Especially recommended for promenades, coastal areas or places with high exposure to saline corrosion.

Legs and structure made of steel tube with anti-corrosion treatment.