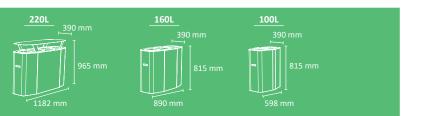

#### Colors

Wooden Metal doors

Self-closing flap & tray holder

Wooden recycling cabinet designed for food areas with a large number of users.

For 5 residues. It allows collecting both solid and liquid waste.

The version with liquid waste has a compartment to store cleaning materials.

Optional: Additional informative board.

Easy emptying by means of a frontal door

Collecting system: inner ring with an elastic band to hold the bag in place which can be horizontally fold out by guides or metal inner liner with elastic band to keep the bag in place. Cabinet made of MDF wood and the rest of the components made of galvanized steel. Check page 112 for specifications.