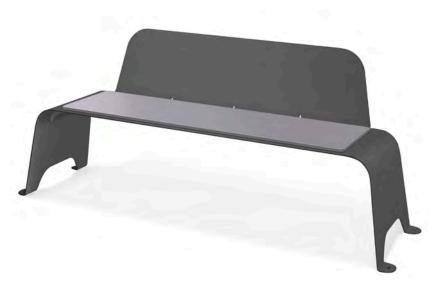

#### **VALENCIA** Bench

#### boards

Tropical

Modular bench. Can be installed individually or combining several models forming large seating spaces. Available with backrest, half backrest and backless.

Available in 3 versions:

- 1) Recycled plastic (mixed version made of metal and recycled plastic-Replast)\*\*\*
- 2) WPC-Composite wood brushed (mixed version made of metal and ecological composite wood).\*\*\*
- 3) Wood (mixed version made of metal and tropical wood).
- \*\*\* Ecological versions. Do not require maintenance. Especially recommended for promenades, coastal areas or places with high exposure to saline corrosion.

Can be fixed to the ground.

Legs are made of steel with zinc rich primer and boards of tropical wood and RePlast.