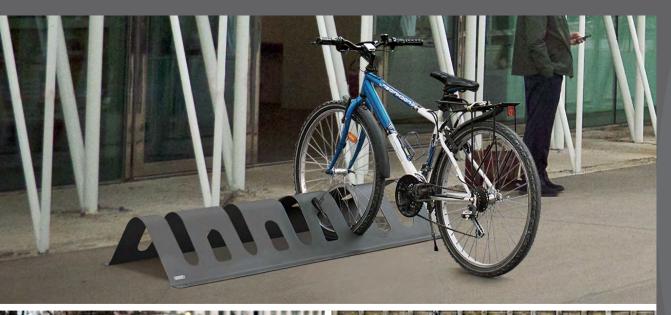

#### **UTRECHT Bike rack**

Single bike rack.

Can be accessed on both sides of the rack. The stability of the bike is guaranteed. Made of steel with zinc rich primer.

#### **ROTTERDAM Bike rack**

Multiple bike rack (up to 5 bikes).

As many bike racks as desired can be added side by side.

The wheel can be chained under the base of the bike rack. Stackable.

Made of galvanized steel.