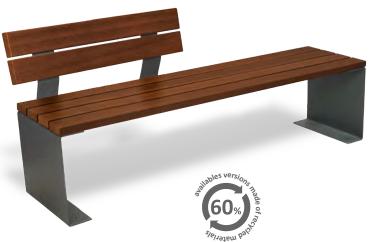

#### **VALENCIA** Bench

#### boards

Tropical

Modular bench. Can be installed individually or combining several models forming large seating spaces. Available with backrest, half backrest and backless.

Available in 3 versions:

- 1) Recycled plastic (mixed version made of metal and recycled plastic-Replast)\*\*\*
- 2) WPC-Composite wood brushed (mixed version made of metal and ecological composite wood).\*\*\*
- 3) Wood (mixed version made of metal and tropical wood).
- \*\*\* Ecological versions. Do not require maintenance. Especially recommended for promenades, coastal areas or places with high exposure to saline corrosion.

Can be fixed to the ground.

Legs are made of steel with zinc rich primer and boards of tropical wood and RePlast.