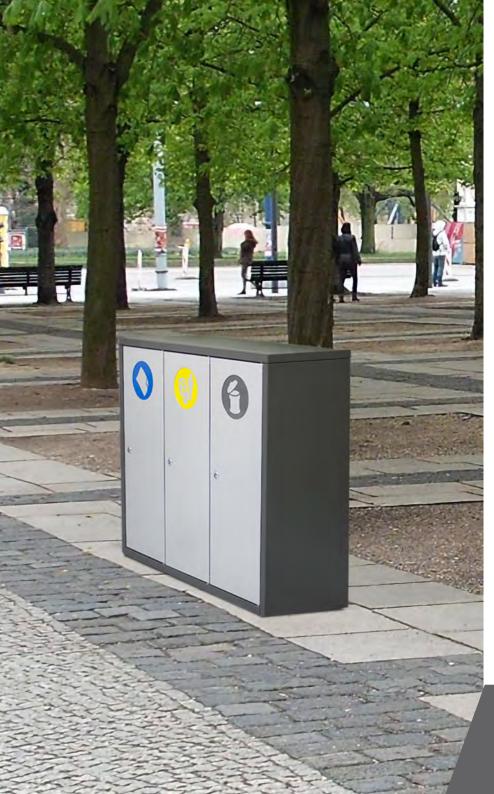

#### **BERLIN**

Extremely robust bin with front door system and large capacity. Suitable to be used individually or creating recycling stations. Available in three capacities and with multiple types of lids. Certificate of Self-Extinguishing bin for the version with self-closing flaps. Collection system: sliding smart inner-ring or metal inner-liner with elastic band bag holder. Free standing bin, also suitable to be mounted on walls. Made of galvanized steel.