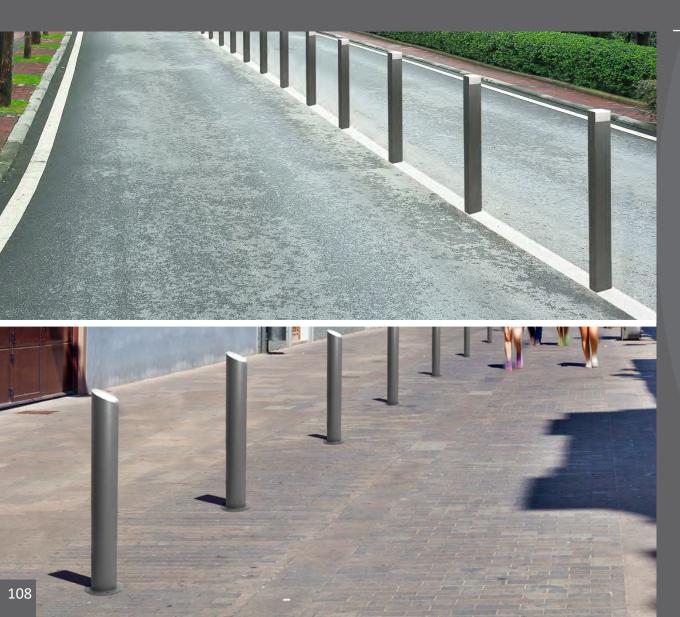

# **BOLLARDS** street furniture

**109** Valencia

#### **VALENCIA** Bollard

Available in rectangular or circular shape.

Two fixing systems are available: anchoring and built-in.

Upper trim made of stainless steel.

Customizable by direct digital printing on the trim.

Made of galvanized steel with a thermo-heating polyester powder coated finish.