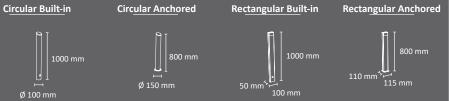

#### **VALENCIA** Bollard

Available in rectangular or circular shape.

Two fixing systems are available: anchoring and built-in.

Upper trim made of stainless steel.

Customizable by direct digital printing on the trim.