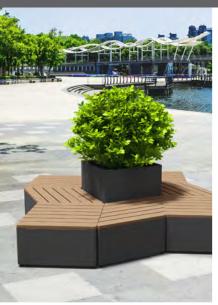

# **PLANTERS** street furniture

- 91 Osaka
- 92 Malaga
- **93** Valencia

Planters, with versions of different heights and shapes (Square and Rhombus) that can be installed individually or combined with each other, and with the Osaka bench, creating green areas and rest areas, with an infinite number of possible configurations.

Available with different capacities and shapes:
- Square high: 530 L.

- Square low: 240 L. Rhombus high: 450 L.
- Rhombus low: 220 L.

Anchorable to the ground. It incorporates articulated and height-adjustable legs. Made of galvanized steel.