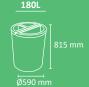

#### **MADRID**

Color

Circular multiwaste bin with lock

Available in 120 liters or 180 liters for 2, 3 and 4 types of waste.

Collection system: smart inner-ring or metal inner-liner with elastic band bag holder.