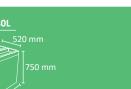

## **ETNA**

Colors

Circular bin which is self-extinguishing Certified.

Available in 3 capacities: 30, 50 or 90 liters.

Available recycling version (with identification of waste in the lid).

Optional: wall mounting kit with key lock (removable bin system). Bag holding systems:

- a) Secured by lid covering (standard)
- b) Inner ring bag holder (accessory)

Made of stainless steel or galvanized steel.

| <u>90L</u> |         | <u>30L</u> |
|------------|---------|------------|
| 735 mm     | 675 mm  | 425 mm     |
| Ø400 mm    | Ø325 mm | Ø325 mm    |