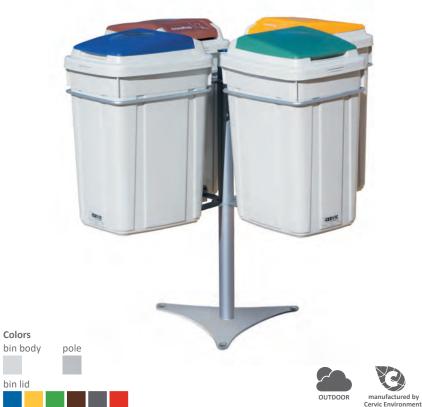

# **Isle SYDNEY**

body & pole

Recycling station for 2, 3 or 4 types of waste.

Available with 1 meter pole or 2 meters pole with advertisement board.

Available with bins in two capacities: 60 or 100 liters.

Access by frontal door.

Collection system: inner-ring with elastic band bag holder.

Made of galvanized steel and aluminum.

Recycling station for 2 - 3 - 4 waste (One main pole with bins connected).

Capacity of each bin: 40 litres.

Bins available with or without rainhood. Collection system: inner-ring bag holder.

Made of galvanized steel.

Colors

Economical recycling station for 2, 3 or 4 types of waste.

Available with 1 meter pole or 2 meters pole with advertisement board.

Available with bins in two capacities: 42 or 95 liters.

Pole made of galvanized steel and bins made of UV stable plastic.

Check page 113 for specifications.

970 mm (42L) 910 mm (95L)