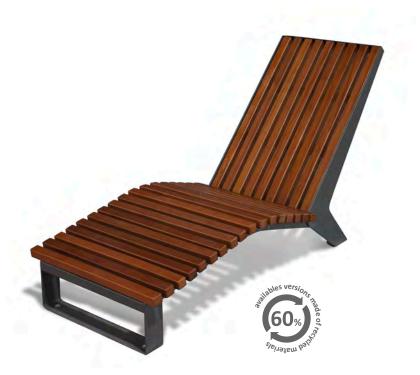

## **MALAGA Chaise longue**

wood

l RecyPlast (recycled plastic)

Available in 3 versions:

- 1) Recycled plastic (mixed version made of metal and recycled plastic-Recyplast)\*\*\*
- 2) WPC-Composite wood (mixed version made of metal and ecological composite wood). \*\*\*
- 3) Wood (mixed version made of metal and tropical wood).
- \*\*\* Ecological versions. Do not require maintenance. Especially recommended for promenades, coastal areas or places with high exposure to saline corrosion.

Can be fixed to the ground or used without anchoring "free-standing".

Support structure made galvanized and pickled steel with anticorrosive primer.

Optional: version with USB charger available.

Resistant to extreme weather conditions. Multicolor and Anti-graffiti.

They do not require maintenance.

Ecological boards as they come from recycled materials and are 100% recyclable at the end of their shelf life.

Legs and structure made of steel tube with anti-corrosion treatment.

Slats made of recycled technical polymer.