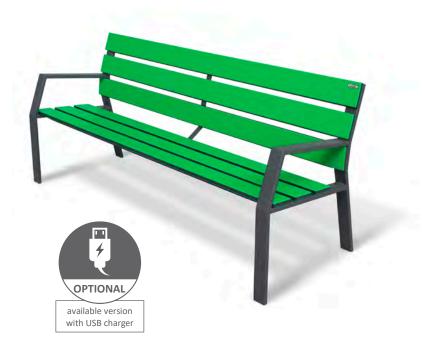

#### **VANCOUVER Bench**

#### boards

Tropical wood

RePlast V (recycled plastic)

Optional: version with USB charger available.

Available in 3 versions:

- 1) Recycled plastic (mixed version made of metal and recycled plastic-Replast)\*\*\*
- 2) WPC-Composite wood brushed (mixed version made of metal and ecological composite wood).\*\*\*
- 3) Wood (mixed version made of metal and tropical wood).
- \*\*\* Ecological versions. Do not require maintenance. Especially recommended for promenades, coastal areas or places with high exposure to saline corrosion.

Legs and structure made of steel tube with anti-corrosion treatment.