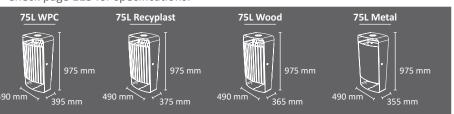

## **ETNA**

Colors

Circular bin which is self-extinguishing Certified.

Available in 3 capacities: 30, 50 or 90 liters.

Available recycling version (with identification of waste in the lid).

Optional: wall mounting kit with key lock (removable bin system). Bag holding systems:

- a) Secured by lid covering (standard)
- b) Inner ring bag holder (accessory)

Made of stainless steel or galvanized steel.

| <u>90L</u> |         | <u>30L</u> |
|------------|---------|------------|
| 735 mm     | 675 mm  | 425 mm     |
| Ø400 mm    | Ø325 mm | Ø325 mm    |