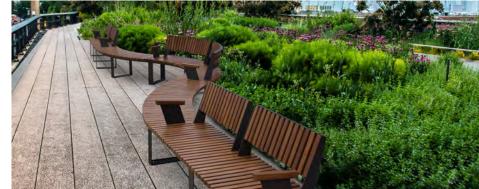

#### boards

Modular system of Benches and Planters, with versions of different heights and shapes (square and rhombus) that can be combined with each other, creating resting areas with unlimited possibilities of configurations in shapes and sizes. The benches are available with three boards options for the seating area:

- Recycled plastic (Recyplast).\*\*\*
   WPC-Wood Plastic Composite brushed.\*\*\*
- 3) Tropical Wood.
- \*\*\* Are versions with eco-friendly boards. Do not require maintenance.
  Highly resistant to adverse weather conditions.

Structure made of galvanized steel.