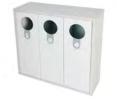

#### **MALLORCA**

#### Colors

Wooden Metal doors

Self-closing flap & tray holder

Wooden recycling cabinet designed for food areas with a large number of users.

For 5 residues. It allows collecting both solid and liquid waste.

The version with liquid waste has a compartment to store cleaning materials.

Optional: Additional informative board.

Easy emptying by means of a frontal door

Collecting system: inner ring with an elastic band to hold the bag in place which can be horizontally fold out by guides or metal inner liner with elastic band to keep the bag in place. Cabinet made of MDF wood and the rest of the components made of galvanized steel. Check page 112 for specifications.