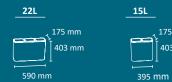

# **VENUS**

body

Multiwaste bin suitable for small spaces.

Available in 2 capacities and for 2 or 3 types of waste.

Free standing or wall mounting bin.

Collection system: removable plastic buckets.

Structure made of galvanized steel and buckets made of plastic.

Colors buckets body

Multiwaste bin suitable for small spaces.

Available in two capacities for 2 to 5 types of waste.

Available with or without lid.

Collection system: removable plastic buckets.

Structure made of galvanized steel and buckets made of plastic.