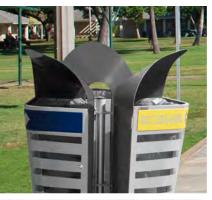

# **URBAN RECYCLING BINS** street furniture

- Malaga Recycling
- 48 Lyon
- 49 Palma
- Oslo Recycling
- Boston Recycling
- Valencia Recycling
- Bremen
- Athens Recycling
- Lisbon Recycling
- Sydney
- Tyrol
- Zurich Enclosure
- Basel
- Isle Sydney
- Isle Malta
- Isle Eco-lid

# **MALAGA** Recycling

estructure

Recycling bin suitable for 1 or 2 residues.

Available in 4 finishes:

- 1) Metal (full made of metal)
- 2) Recycled plastic (mixed version made of metal and recycled plastic-Recyplast)
- 3) WPC-Composite wood (mixed version made of metal and ecological composite wood).
- 4) Wood (mixed version made of metal and tropical wood)

With swing body and secured by a lock on the side of the bin.

With inner ring bag-holder and swinging body for emptying.

Made of galvanized steel and boards of recycled plastic, WPC, or wood.