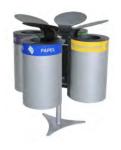

# **Isle SYDNEY**

body & pole

Recycling station for 2, 3 or 4 types of waste.

Available with 1 meter pole or 2 meters pole with advertisement board.

Available with bins in two capacities: 60 or 100 liters.

Access by frontal door.

Collection system: inner-ring with elastic band bag holder.

Made of galvanized steel and aluminum.

Recycling station for 2 - 3 - 4 waste (One main pole with bins connected).

Capacity of each bin: 40 litres.