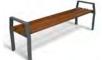

#### **MALAGA Picnic**

#### boards

Picnic set consisting of a table and two benches.

(Table and benches can be ordered separately).

#### Available in 3 versions:

- 1) Recycled plastic (mixed version made of metal and recycled plastic-Recyplast)\*\*\*
- 2) WPC-Composite wood (mixed version made of metal and ecological composite wood).\*\*\*
- 3) Wood (mixed version made of metal and tropical wood).
- \*\*\* Ecological versions. Do not require maintenance. Especially recommended for promenades, coastal areas or places with high exposure to saline corrosion.

Two installation options: a) Independent or b) Joined set.

Support structure made galvanized and pickled steel with anticorrosive primer.