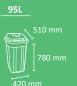

Bins available with or without rainhood. Collection system: inner-ring bag holder.

Made of galvanized steel.

Colors

Economical recycling station for 2, 3 or 4 types of waste.

Available with 1 meter pole or 2 meters pole with advertisement board.

Available with bins in two capacities: 42 or 95 liters.

Pole made of galvanized steel and bins made of UV stable plastic.

Check page 113 for specifications.

970 mm (42L) 910 mm (95L)