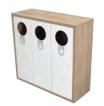

#### **MALLORCA**

#### Colors

Wooden Metal doors

Self-closing flap & tray holder

Wooden recycling cabinet designed for food areas with a large number of users.

For 5 residues. It allows collecting both solid and liquid waste.

The version with liquid waste has a compartment to store cleaning materials.

Optional: Additional informative board.

Easy emptying by means of a frontal door

Collecting system: inner ring with an elastic band to hold the bag in place which can be horizontally fold out by guides or metal inner liner with elastic band to keep the bag in place. Cabinet made of MDF wood and the rest of the components made of galvanized steel. Check page 112 for specifications.