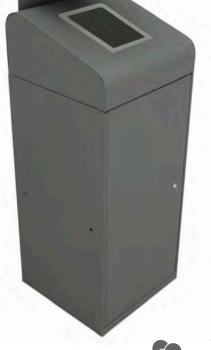

# **OSLO** Recycling

Robust bin with an excellent value for money.

Suitable to be used individually or forming recycling stations.

Two waste streams, one on each side of the bin.

Available with or without an ashtray integrated on the top of the lid.

Two emptying versions: Upper lid or frontal door.

Collection system: inner-ring or metal inner-liner (standard or ergonomic) both with elastic band bag holder.

Made of galvanized steel.

Front door recycling bin, made of medium-density polyethylene (plastic), very robust and resistant. High resistance to adverse environmental conditions (UV rays, salinity, humidity, etc.).

Two versions:a) 1-Waste, b) 2-waste (bi-residue).

Available versions with Ashtray or Cigarette extinguisher.

Door protected by a self-closing lock system.

Collection systems: Inner ring bag holder or Metal inner liner with elastic band to keep the bag in place.

Body made of plastic (medium density polyethylene-MDPE). Inner ring and liner made of galvanized steel.