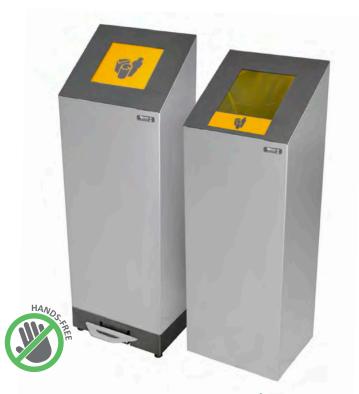

#### **ALTEA**

Colors body

lid and base (pedal)

Bin with sloping top and an excellent value for money. Suitable to be used individually or forming recycling stations.

Available in three capacities and with two different types of lids

Self-extinguishing certified

Two emptying versions: Upper lid or frontal door.

Foot-pedal system available for version of 60L.

Collection system: inner-ring or metal inner-liner with elastic band bag holder.

Door version with sliding smart inner-ring or metal inner-liner both with elastic band bag holder. Made of galvanized steel.

### **ALTEA Security**

Suitable to be used individually or creating recycling stations.

Available lids: open and self-closing flap

Ergonomic collection system: Sliding inner ring with elastic band bag holder.