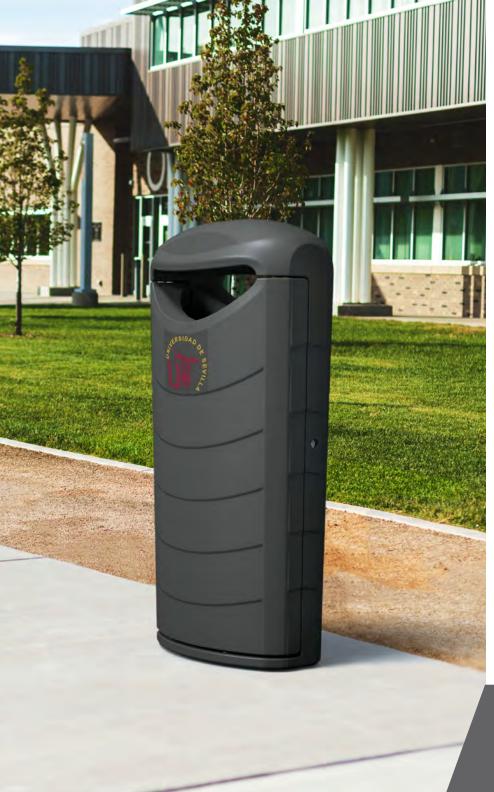

# **OSLO** Recycling

Robust bin with an excellent value for money.

Suitable to be used individually or forming recycling stations.

Two waste streams, one on each side of the bin.

Available with or without an ashtray integrated on the top of the lid.

Two emptying versions: Upper lid or frontal door.

Collection system: inner-ring or metal inner-liner (standard or ergonomic) both with elastic band bag holder.

Made of galvanized steel.

Front door recycling bin, made of medium-density polyethylene (plastic), very robust and resistant. High resistance to adverse environmental conditions (UV rays, salinity, humidity, etc.).

Two versions:a) 1-Waste, b) 2-waste (bi-residue).

Available versions with Ashtray or Cigarette extinguisher.

Door protected by a self-closing lock system.

Collection systems: Inner ring bag holder or Metal inner liner with elastic band to keep the bag in place.

Body made of plastic (medium density polyethylene-MDPE). Inner ring and liner made of galvanized steel.