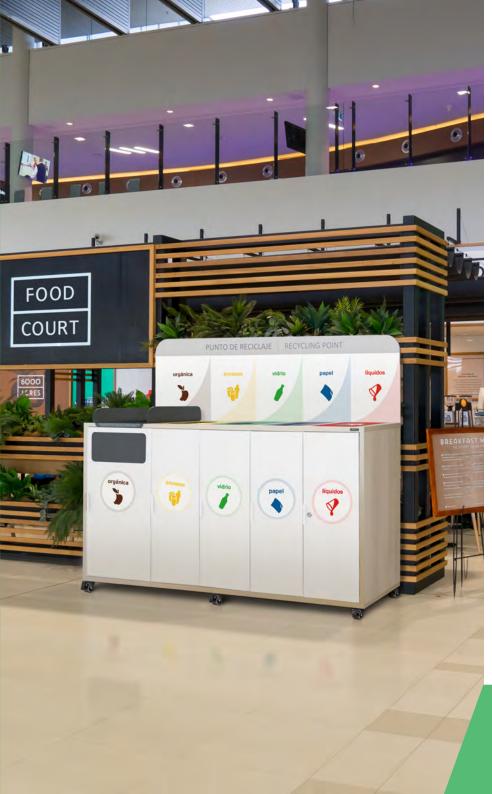

#### **MALLORCA**

#### Colors

Wooden Metal doors

Self-closing flap & tray holder

Wooden recycling cabinet designed for food areas with a large number of users.

For 5 residues. It allows collecting both solid and liquid waste.

The version with liquid waste has a compartment to store cleaning materials.

Optional: Additional informative board.

Easy emptying by means of a frontal door

Collecting system: inner ring with an elastic band to hold the bag in place which can be horizontally fold out by guides or metal inner liner with elastic band to keep the bag in place. Cabinet made of MDF wood and the rest of the components made of galvanized steel. Check page 112 for specifications.