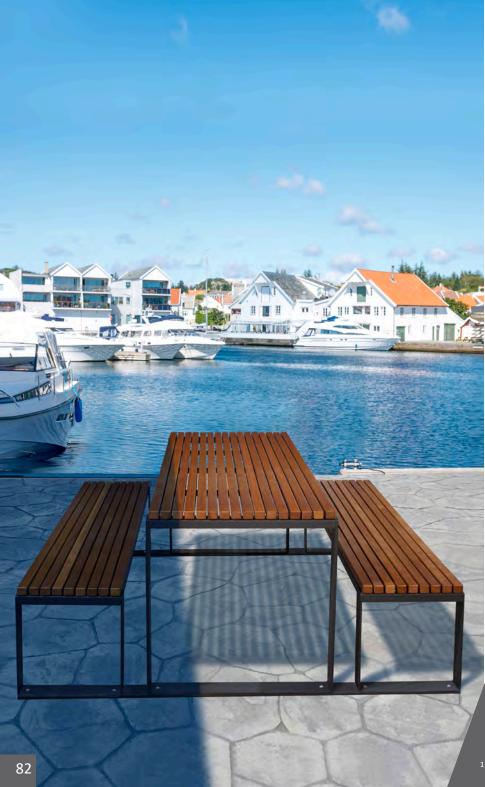

#### **MALAGA Picnic**

#### boards

Picnic set consisting of a table and two benches.

(Table and benches can be ordered separately).

#### Available in 3 versions:

- 1) Recycled plastic (mixed version made of metal and recycled plastic-Recyplast)\*\*\*
- 2) WPC-Composite wood (mixed version made of metal and ecological composite wood).\*\*\*
- 3) Wood (mixed version made of metal and tropical wood).
- \*\*\* Ecological versions. Do not require maintenance. Especially recommended for promenades, coastal areas or places with high exposure to saline corrosion.

Two installation options: a) Independent or b) Joined set.

Support structure made galvanized and pickled steel with anticorrosive primer.