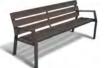

#### **VALENCIA** Bench

#### boards

Tropical

Modular bench. Can be installed individually or combining several models forming large seating spaces. Available with backrest, half backrest and backless.

Available in 3 versions:

- 1) Recycled plastic (mixed version made of metal and recycled plastic-Replast)\*\*\*
- 2) WPC-Composite wood brushed (mixed version made of metal and ecological composite wood).\*\*\*
- 3) Wood (mixed version made of metal and tropical wood).
- \*\*\* Ecological versions. Do not require maintenance. Especially recommended for promenades, coastal areas or places with high exposure to saline corrosion.

Can be fixed to the ground.

Legs are made of steel with zinc rich primer and boards of tropical wood and RePlast.