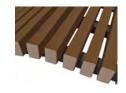

#### **VALENCIA** Bench

#### boards

Tropical

Modular bench. Can be installed individually or combining several models forming large seating spaces. Available with backrest, half backrest and backless.

Available in 3 versions:

- 1) Recycled plastic (mixed version made of metal and recycled plastic-Replast)\*\*\*
- 2) WPC-Composite wood brushed (mixed version made of metal and ecological composite wood).\*\*\*
- 3) Wood (mixed version made of metal and tropical wood).
- \*\*\* Ecological versions. Do not require maintenance. Especially recommended for promenades, coastal areas or places with high exposure to saline corrosion.

Can be fixed to the ground.

Legs are made of steel with zinc rich primer and boards of tropical wood and RePlast.