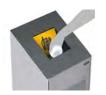

### CERTIFIED SELF-EXTINGUISHING BINS

Cervic environment has one of the most extensive range of Self-Extinguishing bins.

Cervic Self-extinguishing bins, due to their specific configuration & design, keep the fire inside the bin (avoiding the fire to come out and spread). Additionally the Self-extinguishing bins turn off the flames in the inside by themselves, extinguishing the fire this way.

Specially suitable for public buildings and facilities such as airports, subway stations, train stations, schools, universities, etc.

Certified by the Fire Lab Institute. All the bins have passed the test and have obtained the Self-Extinguishing Certificate according to the standards of DIN 31000:2011 and DIN EN ISO 13857:2008.

Check the available bins with a self-extinguishing system in our catalogue. They can be identified by this stamp: