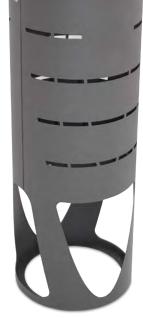

### **DUBLIN**

Available for 2 or 3 types of waste. An ashtray or batteries holder comes as standard.

Collection system: metal inner liner with elastic band bag holder.

Made of galvanized steel or stainless steel.