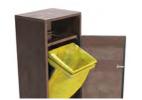

# **HELSINKI**

Wooden recycling cabinet with attractive design to aid waste segregation.

Available for 3 or 4 types of waste.

Easy emptying system by front door.

Optional: multiple wooden finishes available on request.

Collection system: sliding smart inner-ring or metal inner-liner, both with elastic band bag holder

Made of MDF wood (cabinet) & galvanized steel (doors & liners).