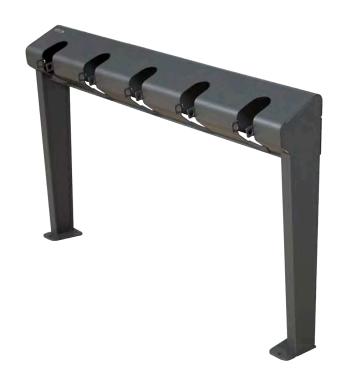

#### **UTRECHT Bike rack**

Single bike rack.

Can be accessed on both sides of the rack. The stability of the bike is guaranteed. Made of steel with zinc rich primer.

#### **ROTTERDAM Bike rack**

Multiple bike rack (up to 5 bikes).

As many bike racks as desired can be added side by side.

The wheel can be chained under the base of the bike rack. Stackable.

Made of galvanized steel.