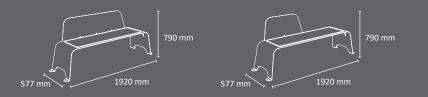

#### **VALENCIA** Bench

#### boards

Tropical

Modular bench. Can be installed individually or combining several models forming large seating spaces. Available with backrest, half backrest and backless.

Available in 3 versions:

- 1) Recycled plastic (mixed version made of metal and recycled plastic-Replast)\*\*\*
- 2) WPC-Composite wood brushed (mixed version made of metal and ecological composite wood).\*\*\*
- 3) Wood (mixed version made of metal and tropical wood).
- \*\*\* Ecological versions. Do not require maintenance. Especially recommended for promenades, coastal areas or places with high exposure to saline corrosion.

Can be fixed to the ground.

Legs are made of steel with zinc rich primer and boards of tropical wood and RePlast.