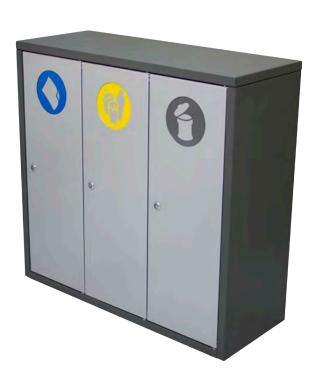

### **BRUSSELS**

Attractive two waste bin.

Separated compartments for each waste.

Available with different types of sorting slots.

Collection system: metal inner liner with elastic band bag holder.

Made of galvanized steel.