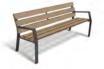

#### **IBIZA Bench**

Colors structure

c**ture se** n t oxiron

seating area

Stylized and very robust bench made of steel (reinforced) and with technical polymer panel on the seating area.

Available two versions: full backrest or half backrest.

Suitable for indoor and outdoor use.

Can be fixed to the ground.

Made of steel with special anti-corrosion treatment and technical polymer panel on the seating area.