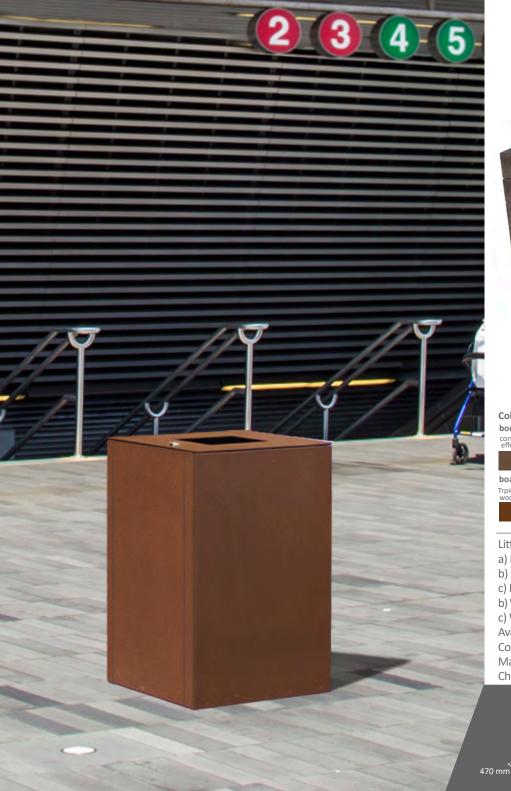

# **VALENCIA** Recycling

- a) Metal with Oxiron finish.
- b) Metal with Corten effect finish.
- c) Recycled plastic (mixed version made of metal and recycled plastic-Replast)
- b) WPC-Composite wood brushed (mixed version made of metal and ecological composite wood).
- c) Wood (mixed version made of metal and tropical wood)

Available in 2 emptying system options: a) Upper emptying, b) Side door.

Collection system: sliding inner ring or metal inner liner

Made of galvanized steel and boards of recycled plastic, WPC, or wood Check page 113 for specifications.