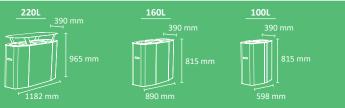

## **ETNA**

Colors

Circular bin which is self-extinguishing Certified.

Available in 3 capacities: 30, 50 or 90 liters.

Available recycling version (with identification of waste in the lid).

Optional: wall mounting kit with key lock (removable bin system). Bag holding systems:

- a) Secured by lid covering (standard)
- b) Inner ring bag holder (accessory)

Made of stainless steel or galvanized steel.

| <u>90L</u> |         | <u>30L</u> |
|------------|---------|------------|
| 735 mm     | 675 mm  | 425 mm     |
| Ø400 mm    | Ø325 mm | Ø325 mm    |