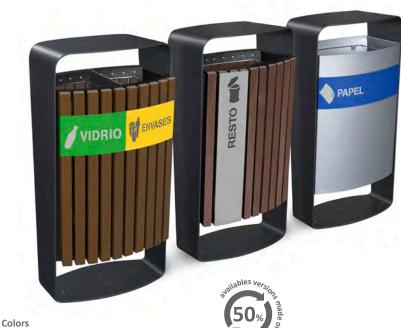

#### Colors

Wooden Metal doors

Self-closing flap & tray holder

Wooden recycling cabinet designed for food areas with a large number of users.

For 5 residues. It allows collecting both solid and liquid waste.

The version with liquid waste has a compartment to store cleaning materials.

Optional: Additional informative board.

Easy emptying by means of a frontal door

Collecting system: inner ring with an elastic band to hold the bag in place which can be horizontally fold out by guides or metal inner liner with elastic band to keep the bag in place. Cabinet made of MDF wood and the rest of the components made of galvanized steel. Check page 112 for specifications.