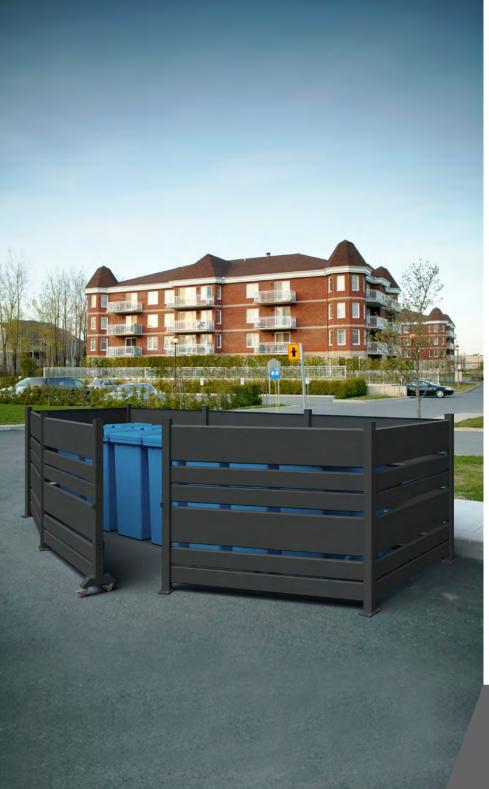

### **ZURICH Enclosure**

### Colors

boards

Eco-friendly. 70% made with recycled materials. Recycled plastic boards (Recyplast) and

SaveKit system (reduce carbon footprint & reduce transport cost).

Two sizes: 120L/140L and 240L. (Inner wheeled bin not included).

Enclosure for wheelie bins (keeps wheelie bins hidden).

Door position: (two options) available with the door in the front or in the rear of enclosure. Two available opening options (where residues are deposited): self-closing flap or sorting slot. Can be installed alone or forming recycling stations.

Check page 113 for specifications.

galvanized steel frame.