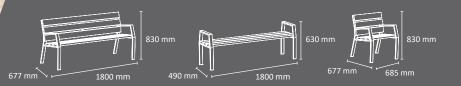

#### **VALENCIA** Bench

#### boards

Tropical

Modular bench. Can be installed individually or combining several models forming large seating spaces. Available with backrest, half backrest and backless.

Available in 3 versions:

- 1) Recycled plastic (mixed version made of metal and recycled plastic-Replast)\*\*\*
- 2) WPC-Composite wood brushed (mixed version made of metal and ecological composite wood).\*\*\*
- 3) Wood (mixed version made of metal and tropical wood).
- \*\*\* Ecological versions. Do not require maintenance. Especially recommended for promenades, coastal areas or places with high exposure to saline corrosion.

Can be fixed to the ground.

Legs are made of steel with zinc rich primer and boards of tropical wood and RePlast.

#### **VANCOUVER Bench**

#### boards

Tropical wood

RePlast V (recycled plastic)

Optional: version with USB charger available.

Available in 3 versions:

- 1) Recycled plastic (mixed version made of metal and recycled plastic-Replast)\*\*\*
- 2) WPC-Composite wood brushed (mixed version made of metal and ecological composite wood).\*\*\*
- 3) Wood (mixed version made of metal and tropical wood).
- \*\*\* Ecological versions. Do not require maintenance. Especially recommended for promenades, coastal areas or places with high exposure to saline corrosion.

Legs and structure made of steel tube with anti-corrosion treatment.

#### **IBIZA Bench**

Colors structure

c**ture se** n t oxiron

seating area

Stylized and very robust bench made of steel (reinforced) and with technical polymer panel on the seating area.

Available two versions: full backrest or half backrest.

Suitable for indoor and outdoor use.

Can be fixed to the ground.

Made of steel with special anti-corrosion treatment and technical polymer panel on the seating area.