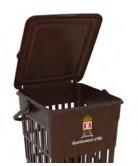

### **OPORTO**

Available in three capacities and with closed lid or open top lid.

The Special Edition includes a very visual and decorative adhesive on the body. Collection system: inner-ring bag holder integrated in the lid.

Body made of galvanized steel and lid made of plastic.