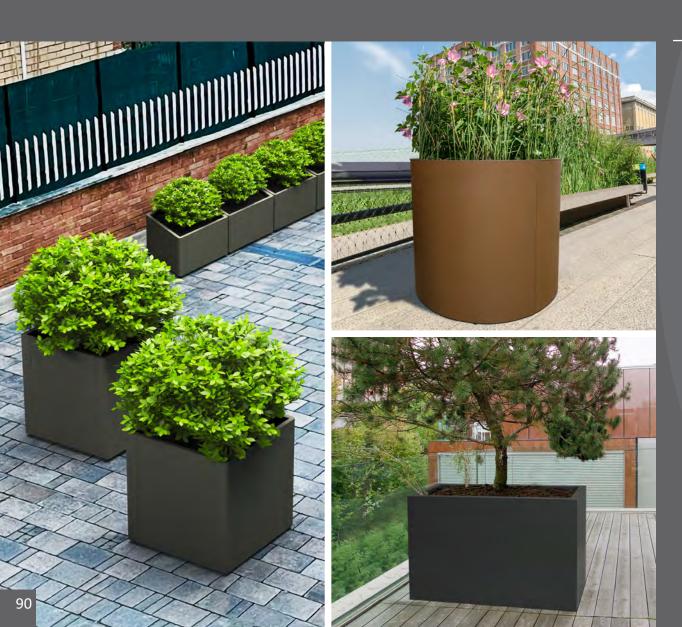

# **PLANTERS** street furniture

- 91 Osaka
- 92 Malaga
- **93** Valencia

Planters, with versions of different heights and shapes (Square and Rhombus) that can be installed individually or combined with each other, and with the Osaka bench, creating green areas and rest areas, with an infinite number of possible configurations.

Available with different capacities and shapes:
- Square high: 530 L.

- Square low: 240 L. Rhombus high: 450 L.
- Rhombus low: 220 L.

Anchorable to the ground. It incorporates articulated and height-adjustable legs. Made of galvanized steel.

#### **VALENCIA Planter**

Available in square and rectangular shapes.

Four options with different capacities and heights are available.

Metal inner-liner suitable for easy removal.

Drainage holes in the base.

#### **MALAGA Planter**

Cylindrical planter, available in different diameters and heights.

Four capacities: 160L, 240L, 400L, 570L.

oxiron

Two finishing options: Corten Effect or Oxiron Grey

Height adjustable and articulated feet. Incorporates drainage holes on the base.