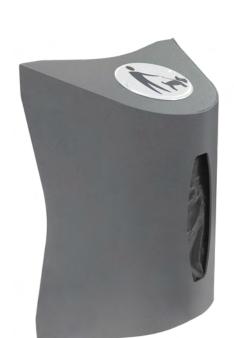

#### **BEAGLE BIN** with bags dispenser

Economic dog waste bin with bags dispenser incorporated. Efficient and practical one-to-one bag extraction system.

Capacity of the dispenser: 100 dog waste plastic bags.

Bin collection system: inner-ring bag holder.

Available with post (optional).

Refills of dog waste bags are available.

Bin made of plastic and bag dispenser of galvanized steel.