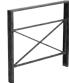

# BARRIERS street furniture

**111** Valencia

Colors

Available in three versions: Horizontal bars, Crossed bars and Deployeé panel. Two fixing systems are available: anchoring and built-in.

Made of galvanized steel with a thermo-heating polyester powder coated finish.