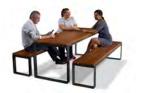

# **BENCHES & TABLES** street furniture

- Osaka Bench
- Malaga Picnic
- 83 Malaga Bench
- Malaga Chaise Longue
- Ecotec
- Valencia
- Vancouver
- Ibiza

#### **MALAGA Picnic**

#### boards

Picnic set consisting of a table and two benches.

(Table and benches can be ordered separately).

#### Available in 3 versions:

- 1) Recycled plastic (mixed version made of metal and recycled plastic-Recyplast)\*\*\*
- 2) WPC-Composite wood (mixed version made of metal and ecological composite wood).\*\*\*
- 3) Wood (mixed version made of metal and tropical wood).
- \*\*\* Ecological versions. Do not require maintenance. Especially recommended for promenades, coastal areas or places with high exposure to saline corrosion.

Two installation options: a) Independent or b) Joined set.

Support structure made galvanized and pickled steel with anticorrosive primer.