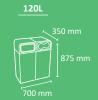

# **LYON**

Circular multiwaste bin, 120L capacity. Suitable for 1, 2, 3 or 4 waste. Available with or without rainhood.

The 1 waste version with rainhood can optionally incorporate an integrated ashtray. Easy emptying system with separated inner compartments for each residue. Collection systems: smart inner-ring or metal inner-liner with elastic band bag holder. Made of galvanized steel.