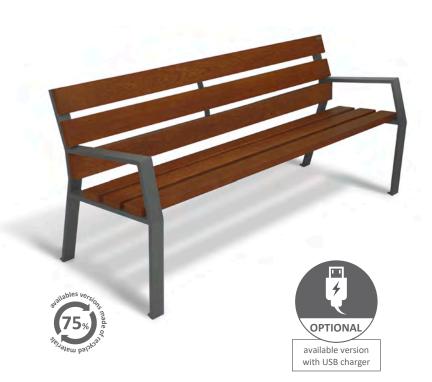

#### **VANCOUVER Bench**

#### boards

Tropical wood

RePlast V (recycled plastic)

Optional: version with USB charger available.

Available in 3 versions:

- 1) Recycled plastic (mixed version made of metal and recycled plastic-Replast)\*\*\*
- 2) WPC-Composite wood brushed (mixed version made of metal and ecological composite wood).\*\*\*
- 3) Wood (mixed version made of metal and tropical wood).
- \*\*\* Ecological versions. Do not require maintenance. Especially recommended for promenades, coastal areas or places with high exposure to saline corrosion.

Legs and structure made of steel tube with anti-corrosion treatment.

Can be fixed to the ground or used without anchoring "free-standing".

Support structure made galvanized and pickled steel with anticorrosive primer.

Optional: version with USB charger available.

Resistant to extreme weather conditions. Multicolor and Anti-graffiti.