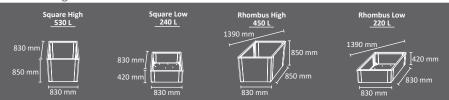

# **PLANTERS** street furniture

- 91 Osaka
- 92 Malaga
- **93** Valencia

Planters, with versions of different heights and shapes (Square and Rhombus) that can be installed individually or combined with each other, and with the Osaka bench, creating green areas and rest areas, with an infinite number of possible configurations.

Available with different capacities and shapes:
- Square high: 530 L.

- Square low: 240 L. Rhombus high: 450 L.
- Rhombus low: 220 L.

Anchorable to the ground. It incorporates articulated and height-adjustable legs. Made of galvanized steel.

#### **VALENCIA Planter**

Available in square and rectangular shapes.

Four options with different capacities and heights are available.

Metal inner-liner suitable for easy removal.

Drainage holes in the base.

#### **MALAGA Planter**

Cylindrical planter, available in different diameters and heights.

Four capacities: 160L, 240L, 400L, 570L.

oxiron

Two finishing options: Corten Effect or Oxiron Grey

Height adjustable and articulated feet. Incorporates drainage holes on the base.