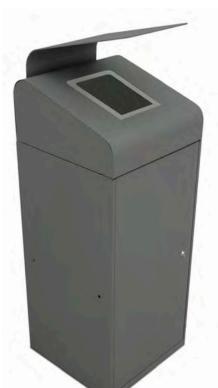

## **JAKARTA Signage totem**

Signage totem with large board surface. With boards in both sides.
To be used with vinyl adhesives.
Can be fixed to the ground.
Made of galvanized steel.