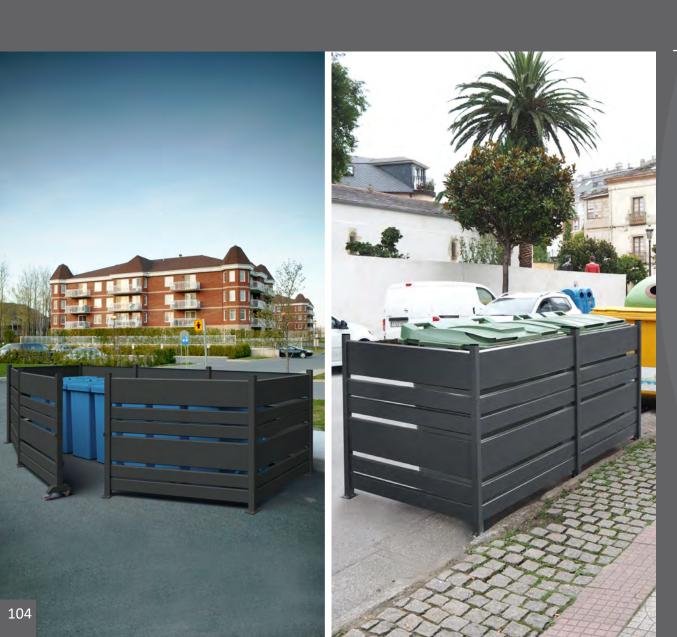

### **ZURICH Enclosure**

### Colors

boards

Eco-friendly. 70% made with recycled materials. Recycled plastic boards (Recyplast) and

SaveKit system (reduce carbon footprint & reduce transport cost).

Two sizes: 120L/140L and 240L. (Inner wheeled bin not included).

Enclosure for wheelie bins (keeps wheelie bins hidden).

Door position: (two options) available with the door in the front or in the rear of enclosure. Two available opening options (where residues are deposited): self-closing flap or sorting slot. Can be installed alone or forming recycling stations.

Check page 113 for specifications.

galvanized steel frame.