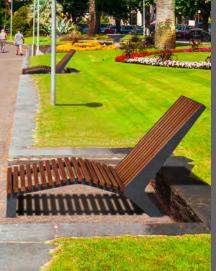

## **MALAGA Chaise longue**

wood

l RecyPlast (recycled plastic)

Available in 3 versions:

- 1) Recycled plastic (mixed version made of metal and recycled plastic-Recyplast)\*\*\*
- 2) WPC-Composite wood (mixed version made of metal and ecological composite wood). \*\*\*
- 3) Wood (mixed version made of metal and tropical wood).
- \*\*\* Ecological versions. Do not require maintenance. Especially recommended for promenades, coastal areas or places with high exposure to saline corrosion.

Can be fixed to the ground or used without anchoring "free-standing".

Support structure made galvanized and pickled steel with anticorrosive primer.

Optional: version with USB charger available.

Resistant to extreme weather conditions. Multicolor and Anti-graffiti.

They do not require maintenance.

Ecological boards as they come from recycled materials and are 100% recyclable at the end of their shelf life.

Legs and structure made of steel tube with anti-corrosion treatment.

Slats made of recycled technical polymer.