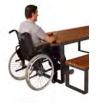

# **BENCHES & TABLES** street furniture

- Osaka Bench
- Malaga Picnic
- 83 Malaga Bench
- Malaga Chaise Longue
- Ecotec
- Valencia
- Vancouver
- Ibiza

#### **MALAGA Picnic**

#### boards

Picnic set consisting of a table and two benches.

(Table and benches can be ordered separately).

#### Available in 3 versions:

- 1) Recycled plastic (mixed version made of metal and recycled plastic-Recyplast)\*\*\*
- 2) WPC-Composite wood (mixed version made of metal and ecological composite wood).\*\*\*
- 3) Wood (mixed version made of metal and tropical wood).
- \*\*\* Ecological versions. Do not require maintenance. Especially recommended for promenades, coastal areas or places with high exposure to saline corrosion.

Two installation options: a) Independent or b) Joined set.

Support structure made galvanized and pickled steel with anticorrosive primer.