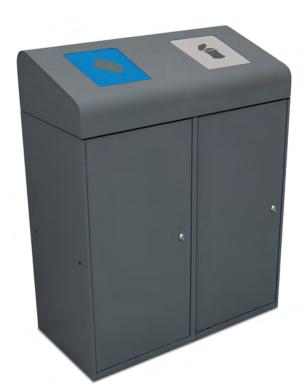

### **BRUSSELS**

Attractive two waste bin.

Separated compartments for each waste.

Available with different types of sorting slots.

Collection system: metal inner liner with elastic band bag holder.

Made of galvanized steel.