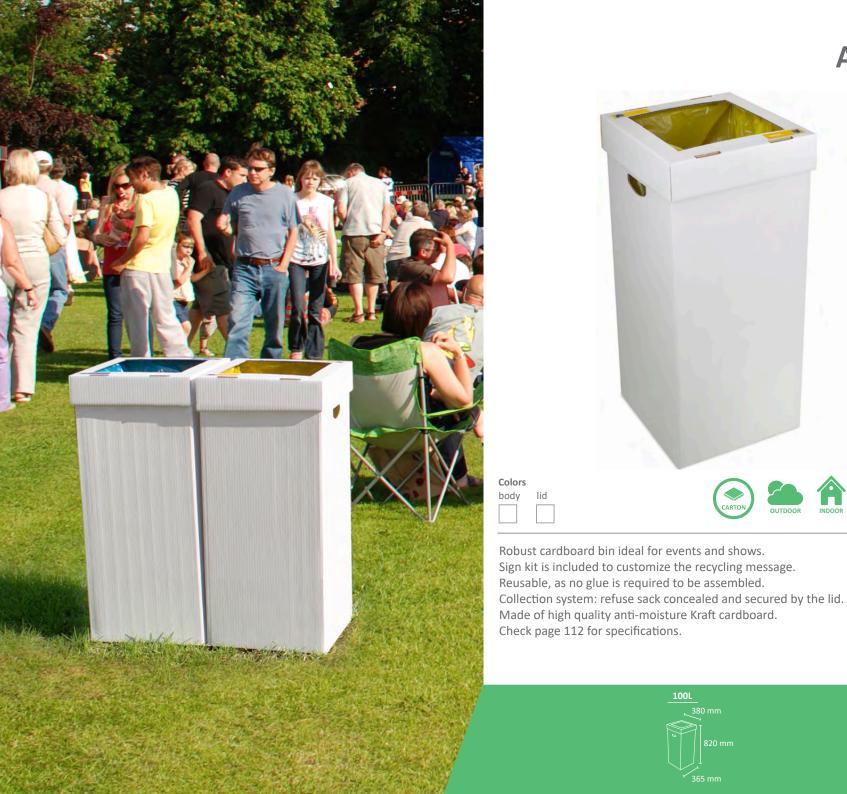

Specializing in recycling bins and street furniture, Cervic Environment offer solutions characterized by their excellent functionality and reliability, combined with aesthetics that decorate and fit perfectly in the environment. Our products have successfully passed functional and resistance tests under real conditions of use to guarantee their reliability and performance.

### CERTIFIED SELF-EXTINGUISHING BINS

Cervic environment has one of the most extensive range of Self-Extinguishing bins.

Cervic Self-extinguishing bins, due to their specific configuration & design, keep the fire inside the bin (avoiding the fire to come out and spread). Additionally the Self-extinguishing bins turn off the flames in the inside by themselves, extinguishing the fire this way.

Specially suitable for public buildings and facilities such as airports, subway stations, train stations, schools, universities, etc.

Certified by the Fire Lab Institute. All the bins have passed the test and have obtained the Self-Extinguishing Certificate according to the standards of DIN 31000:2011 and DIN EN ISO 13857:2008.

Check the available bins with a self-extinguishing system in our catalogue. They can be identified by this stamp: