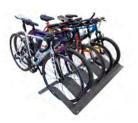

#### **ROTTERDAM Bike rack**

Multiple bike rack (up to 5 bikes).

As many bike racks as desired can be added side by side.

The wheel can be chained under the base of the bike rack. Stackable.

Made of galvanized steel.