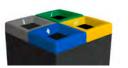

#### **MADRID**

Color

Circular multiwaste bin with lock

Available in 120 liters or 180 liters for 2, 3 and 4 types of waste.

Collection system: smart inner-ring or metal inner-liner with elastic band bag holder.

Separated inner compartments for each type of waste.

The waste is hidden in the version with soft closing cover.

Made of galvanized steel or stainless steel (120 litres version).

### **MADRID Security**

Circular multiwaste bin with body partly made of transparent polycarbonate. Available for 2, 3 and 4 types of waste.

Collection system: smart inner-ring bag holder.

Separated inner compartments for each type of waste.