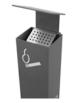

# ASHTRAYS street furniture

- Valencia
- Kaizen
- Sahara

## **SAHARA Ashtray**

Sand ashtray with a capacity of 8 litres.

Removable tray with lock.

Available with or without rain hood.

Available with or without advertising board.

Optional: Removable clean-up grate (to dislodge the cigarettes leaving the sand in the ashtray).

Can be anchored to the ground.

Made of galvanized steel.