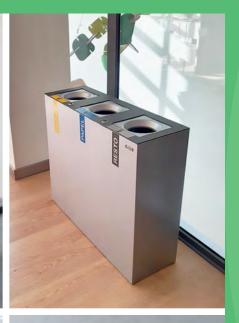

# **URBAN RECYCLING BINS** street furniture

- Malaga Recycling
- 48 Lyon
- 49 Palma
- Oslo Recycling
- Boston Recycling
- Valencia Recycling
- Bremen
- Athens Recycling
- Lisbon Recycling
- Sydney
- Tyrol
- Zurich Enclosure
- Basel
- Isle Sydney
- Isle Malta
- Isle Eco-lid

# **VALENCIA** Recycling

- a) Metal with Oxiron finish.
- b) Metal with Corten effect finish.
- c) Recycled plastic (mixed version made of metal and recycled plastic-Replast)
- b) WPC-Composite wood brushed (mixed version made of metal and ecological composite wood).
- c) Wood (mixed version made of metal and tropical wood)

Available in 2 emptying system options: a) Upper emptying, b) Side door.

Collection system: sliding inner ring or metal inner liner

Made of galvanized steel and boards of recycled plastic, WPC, or wood Check page 113 for specifications.