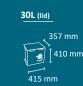

Available with two capacities: 45L and 65L.

Collection system: inner-ring bag holder.

Made of galvanized steel.