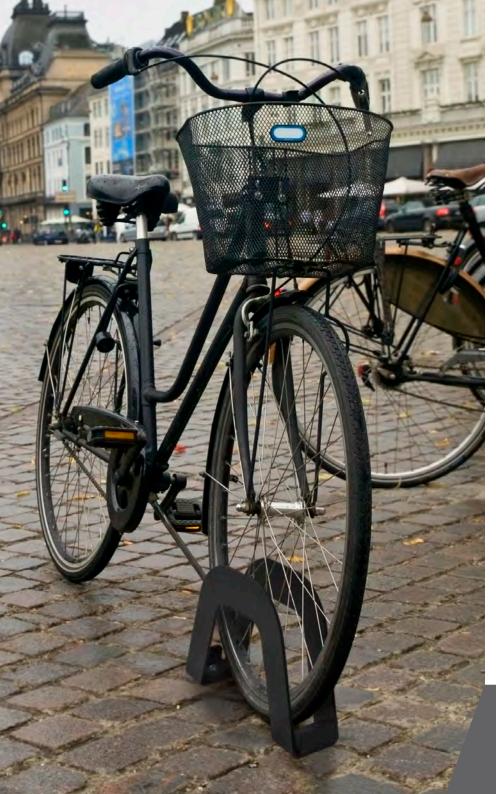

#### **UTRECHT Bike rack**

Single bike rack.

Can be accessed on both sides of the rack. The stability of the bike is guaranteed. Made of steel with zinc rich primer.

#### **ROTTERDAM Bike rack**

Multiple bike rack (up to 5 bikes).

As many bike racks as desired can be added side by side.

The wheel can be chained under the base of the bike rack. Stackable.

Made of galvanized steel.

#### **EINDHOVEN** Bike rack

Robust 50 mm tubular bike rack.

Color

Suitable to attach the bicycle frame and wheel.

Two available ground fixing versions: anchored and built-in.

Made of cold rolled steel pipe.