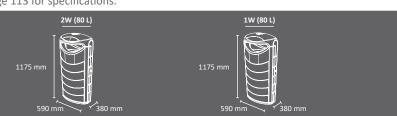

### **BRUSSELS**

Attractive two waste bin.

Separated compartments for each waste.

Available with different types of sorting slots.

Collection system: metal inner liner with elastic band bag holder.

Made of galvanized steel.