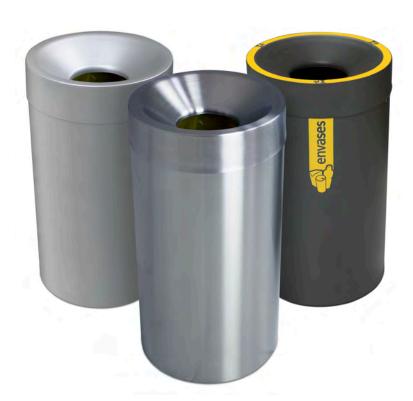

# **URBAN RECYCLING BINS** street furniture

- Malaga Recycling
- 48 Lyon
- 49 Palma
- Oslo Recycling
- Boston Recycling
- Valencia Recycling
- Bremen
- Athens Recycling
- Lisbon Recycling
- Sydney
- Tyrol
- Zurich Enclosure
- Basel
- Isle Sydney
- Isle Malta
- Isle Eco-lid

# **MALAGA** Recycling

estructure

Recycling bin suitable for 1 or 2 residues.

Available in 4 finishes:

- 1) Metal (full made of metal)
- 2) Recycled plastic (mixed version made of metal and recycled plastic-Recyplast)
- 3) WPC-Composite wood (mixed version made of metal and ecological composite wood).
- 4) Wood (mixed version made of metal and tropical wood)

# **LYON**

Circular multiwaste bin, 120L capacity. Suitable for 1, 2, 3 or 4 waste. Available with or without rainhood.

The 1 waste version with rainhood can optionally incorporate an integrated ashtray. Easy emptying system with separated inner compartments for each residue. Collection systems: smart inner-ring or metal inner-liner with elastic band bag holder. Made of galvanized steel.

### **PALMA**

Colors body & rainhood oxiron

Multiwaste bin with 180L capacity. Suitable for 2, 3 or 4 residues.

Available 4 versions:

- 1) Metal (made entirely of steel)
- 2) Recycled plastic (mixed version made of steel and recycled plastic-RePlast).
- 3) WPC-Composite wood brushed (mixed version made of steel and ecological composite wood).
- 4) Wood (mixed version made of steel and tropical wood).