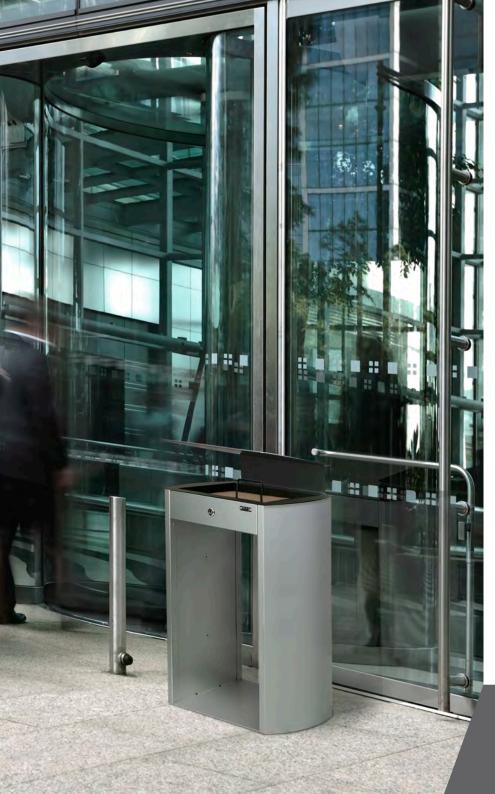

## **ETNA**

Colors

Circular bin which is self-extinguishing Certified.

Available in 3 capacities: 30, 50 or 90 liters.

Available recycling version (with identification of waste in the lid).

Optional: wall mounting kit with key lock (removable bin system). Bag holding systems:

- a) Secured by lid covering (standard)
- b) Inner ring bag holder (accessory)

Made of stainless steel or galvanized steel.

| <u>90L</u> |         | <u>30L</u> |
|------------|---------|------------|
| 735 mm     | 675 mm  | 425 mm     |
| Ø400 mm    | Ø325 mm | Ø325 mm    |