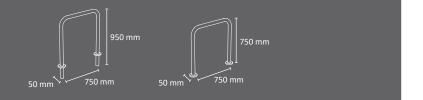

#### **EINDHOVEN** Bike rack

Robust 50 mm tubular bike rack.

Color

Suitable to attach the bicycle frame and wheel.

Two available ground fixing versions: anchored and built-in.

Made of cold rolled steel pipe.

Have a stainless steel covering plate to hide the anchor bolts or concrete zone.