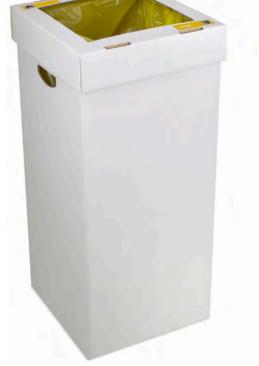

# **BIOBIN**

Bin with 10L capacity, vented, with hinged lid & ergonomic handle.

Collection system: Compostable bag (not included).

Vented: The holes in the bin (using a compostable bag), facilitate the transpiration of the liquid contained in the organic residue, (the waste is kept in aerobic conditions during the days in which the bag is filled) so it reduces the accumulation of leachates and bad odours.

With a cleft in the base and ergonomic handle with safety system to help the emptying Stackable, optimizing transport and storage costs.

Frontal area can be customized by IML (consult conditions and MOQ).

Made in Spain with plástic polypropylene (with more than 15% recycled material) and 100% recyclable. Check page 112 for specifications.