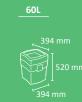

# **RECYBATTERIES**

**Color** transparent

Available in two capacities 3L & 6L

Transparent container.

The 3L version has 2 inner compartments to collect separately button & cylindrical batteries.

Made of plastic.