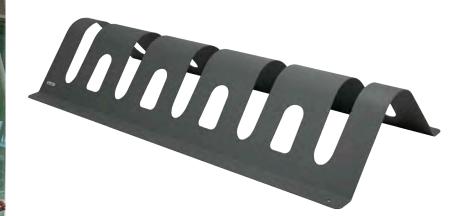

#### **ROTTERDAM Bike rack**

Multiple bike rack (up to 5 bikes).

As many bike racks as desired can be added side by side.

The wheel can be chained under the base of the bike rack. Stackable.

Made of galvanized steel.