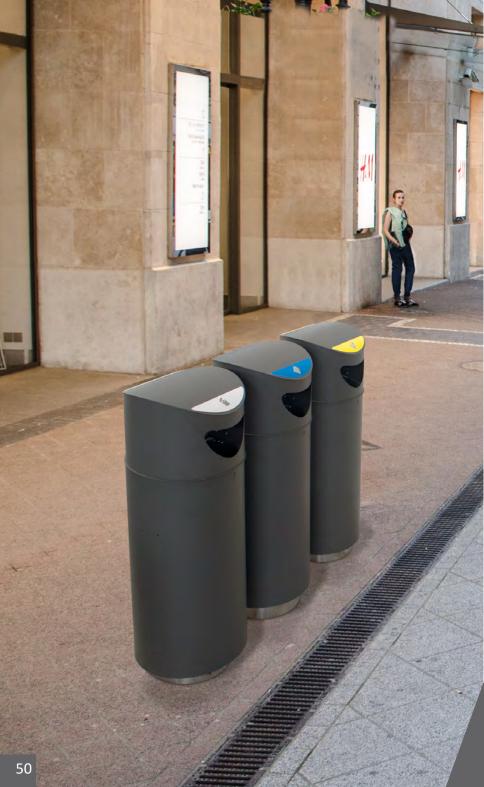

#### **BERLIN**

Extremely robust bin with front door system and large capacity. Suitable to be used individually or creating recycling stations. Available in three capacities and with multiple types of lids. Certificate of Self-Extinguishing bin for the version with self-closing flaps. Collection system: sliding smart inner-ring or metal inner-liner with elastic band bag holder. Free standing bin, also suitable to be mounted on walls. Made of galvanized steel.

### **STOCKHOLM**

Bin with front door system which can be used individually or forming recycling stations. Available with multiple types of lids.

Self-Extinguishing certified.

Color

Collection system: sliding smart inner-ring or metal inner-liner with elastic band bag holder. Suitable for mounting on walls.

Made of galvanized steel.