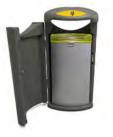

### CERTIFIED SELF-EXTINGUISHING BINS

Cervic environment has one of the most extensive range of Self-Extinguishing bins.

Cervic Self-extinguishing bins, due to their specific configuration & design, keep the fire inside the bin (avoiding the fire to come out and spread). Additionally the Self-extinguishing bins turn off the flames in the inside by themselves, extinguishing the fire this way.

Specially suitable for public buildings and facilities such as airports, subway stations, train stations, schools, universities, etc.

Certified by the Fire Lab Institute. All the bins have passed the test and have obtained the Self-Extinguishing Certificate according to the standards of DIN 31000:2011 and DIN EN ISO 13857:2008.

Check the available bins with a self-extinguishing system in our catalogue. They can be identified by this stamp: