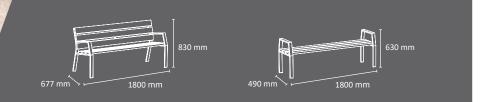

#### **VANCOUVER Bench**

#### boards

Tropical wood

RePlast V (recycled plastic)

Optional: version with USB charger available.

Available in 3 versions:

- 1) Recycled plastic (mixed version made of metal and recycled plastic-Replast)\*\*\*
- 2) WPC-Composite wood brushed (mixed version made of metal and ecological composite wood).\*\*\*
- 3) Wood (mixed version made of metal and tropical wood).
- \*\*\* Ecological versions. Do not require maintenance. Especially recommended for promenades, coastal areas or places with high exposure to saline corrosion.

Legs and structure made of steel tube with anti-corrosion treatment.