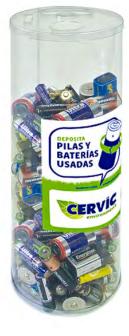

# **RECYBATTERIES**

**Color** transparent

Available in two capacities 3L & 6L

Transparent container.

The 3L version has 2 inner compartments to collect separately button & cylindrical batteries.

Made of plastic.