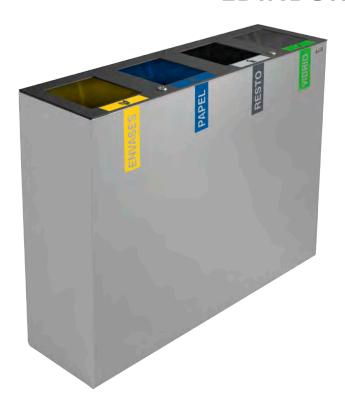

# **URBAN RECYCLING BINS** street furniture

- Malaga Recycling
- 48 Lyon
- 49 Palma
- Oslo Recycling
- Boston Recycling
- Valencia Recycling
- Bremen
- Athens Recycling
- Lisbon Recycling
- Sydney
- Tyrol
- Zurich Enclosure
- Basel
- Isle Sydney
- Isle Malta
- Isle Eco-lid

# **VALENCIA** Recycling

- a) Metal with Oxiron finish.
- b) Metal with Corten effect finish.
- c) Recycled plastic (mixed version made of metal and recycled plastic-Replast)
- b) WPC-Composite wood brushed (mixed version made of metal and ecological composite wood).
- c) Wood (mixed version made of metal and tropical wood)

Available in 2 emptying system options: a) Upper emptying, b) Side door.

Collection system: sliding inner ring or metal inner liner

Made of galvanized steel and boards of recycled plastic, WPC, or wood Check page 113 for specifications.