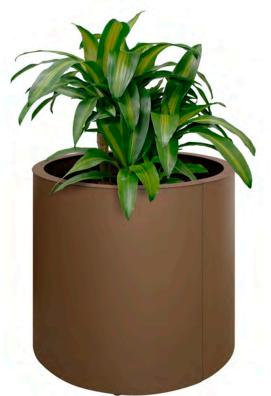

#### **VALENCIA Planter**

Available in square and rectangular shapes.

Four options with different capacities and heights are available.

Metal inner-liner suitable for easy removal.

Drainage holes in the base.

Adjustable legs are incorporated.

Can be fixed to the ground.

Made of galvanized steel.