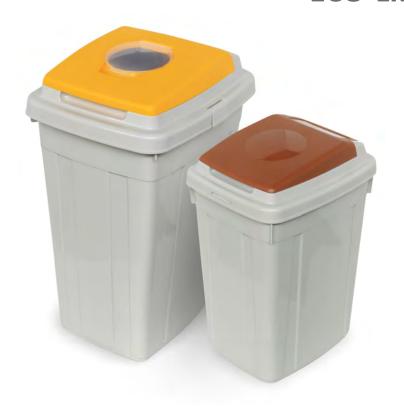

# **Isle SYDNEY**

body & pole

Recycling station for 2, 3 or 4 types of waste.

Available with 1 meter pole or 2 meters pole with advertisement board.

Available with bins in two capacities: 60 or 100 liters.

Access by frontal door.

Collection system: inner-ring with elastic band bag holder.

Made of galvanized steel and aluminum.

Recycling station for 2 - 3 - 4 waste (One main pole with bins connected).

Capacity of each bin: 40 litres.

Bins available with or without rainhood. Collection system: inner-ring bag holder.

Made of galvanized steel.

Colors

Economical recycling station for 2, 3 or 4 types of waste.

Available with 1 meter pole or 2 meters pole with advertisement board.

Available with bins in two capacities: 42 or 95 liters.

Pole made of galvanized steel and bins made of UV stable plastic.

Check page 113 for specifications.

970 mm (42L) 910 mm (95L)