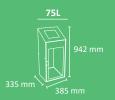

### **ANETO**

#### **DENIA**

seven colors (grey, green, yellow, blue, brown, white and black). Foldable and reusable. Quick and easy assembly. Without adhesive nor glues. Includes a set of adhesives with multiple combinable options of colors and waste symbols to be placed on the lid to identify the type of waste to be deposited. The bag is secured in place by the removable lid covering