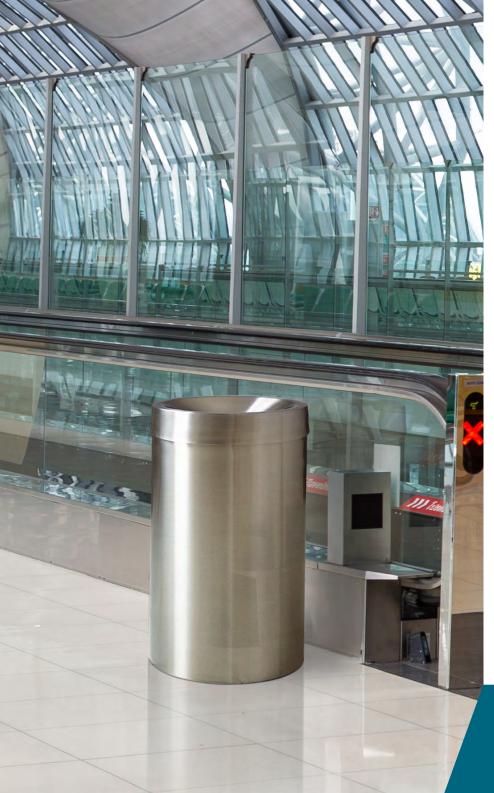

### CERTIFIED SELF-EXTINGUISHING BINS

Cervic environment has one of the most extensive range of Self-Extinguishing bins.

Cervic Self-extinguishing bins, due to their specific configuration & design, keep the fire inside the bin (avoiding the fire to come out and spread). Additionally the Self-extinguishing bins turn off the flames in the inside by themselves, extinguishing the fire this way.

Specially suitable for public buildings and facilities such as airports, subway stations, train stations, schools, universities, etc.

Certified by the Fire Lab Institute. All the bins have passed the test and have obtained the Self-Extinguishing Certificate according to the standards of DIN 31000:2011 and DIN EN ISO 13857:2008.

Check the available bins with a self-extinguishing system in our catalogue. They can be identified by this stamp: