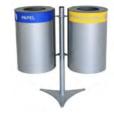

# **Isle SYDNEY**

body & pole

Recycling station for 2, 3 or 4 types of waste.

Available with 1 meter pole or 2 meters pole with advertisement board.

Available with bins in two capacities: 60 or 100 liters.

Access by frontal door.

Collection system: inner-ring with elastic band bag holder.

Made of galvanized steel and aluminum.

Recycling station for 2 - 3 - 4 waste (One main pole with bins connected).

Capacity of each bin: 40 litres.