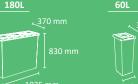

## **ETNA**

Colors

Circular bin which is self-extinguishing Certified.

Available in 3 capacities: 30, 50 or 90 liters.

Available recycling version (with identification of waste in the lid).

Optional: wall mounting kit with key lock (removable bin system). Bag holding systems:

- a) Secured by lid covering (standard)
- b) Inner ring bag holder (accessory)

Made of stainless steel or galvanized steel.

| <u>90L</u> |         | <u>30L</u> |
|------------|---------|------------|
| 735 mm     | 675 mm  | 425 mm     |
| Ø400 mm    | Ø325 mm | Ø325 mm    |