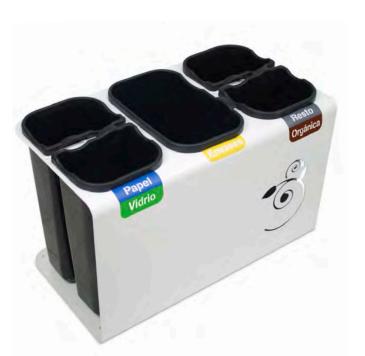

# **VENUS**

body

Multiwaste bin suitable for small spaces.

Available in 2 capacities and for 2 or 3 types of waste.

Free standing or wall mounting bin.

Collection system: removable plastic buckets.

Structure made of galvanized steel and buckets made of plastic.

Colors buckets body

Multiwaste bin suitable for small spaces.

Available in two capacities for 2 to 5 types of waste.

Available with or without lid.

Collection system: removable plastic buckets.

Structure made of galvanized steel and buckets made of plastic.