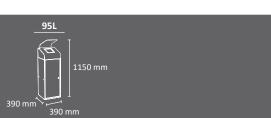

Available with bins in two capacities: 42 or 95 liters.

Pole made of galvanized steel and bins made of UV stable plastic.

Check page 113 for specifications.

970 mm (42L) 910 mm (95L)