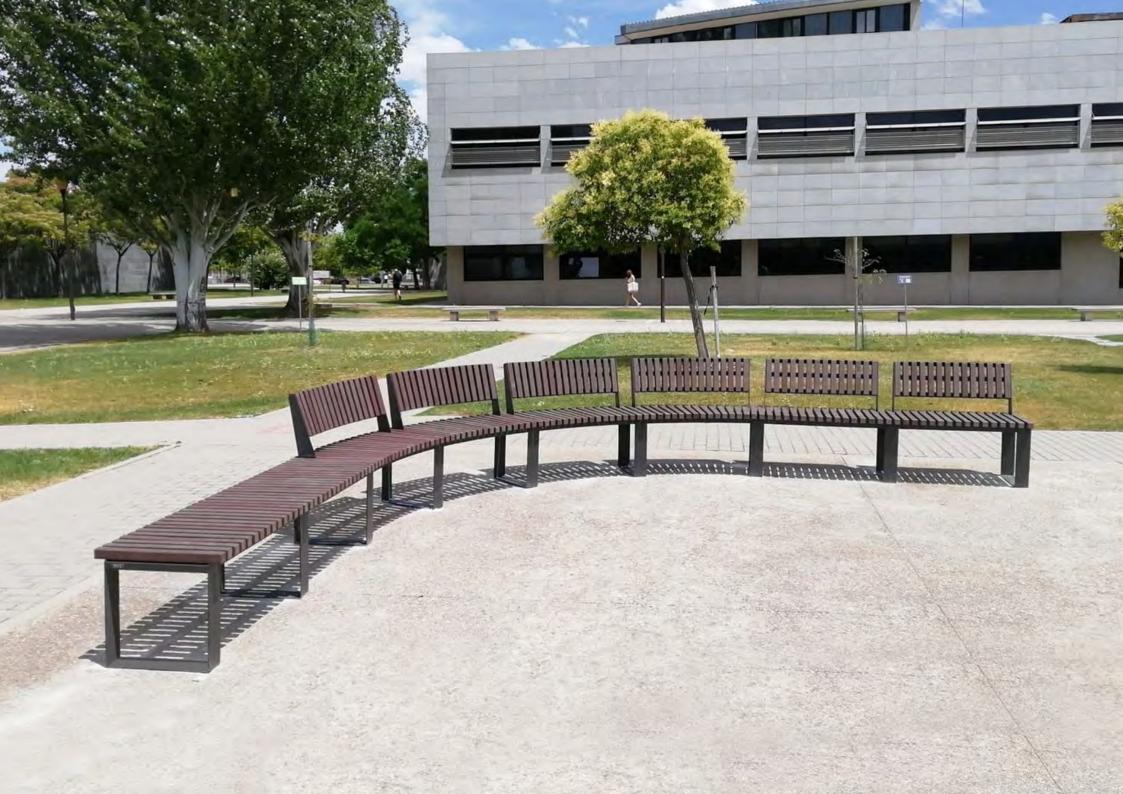

#### **VALENCIA** Bench

#### boards

Tropical

Modular bench. Can be installed individually or combining several models forming large seating spaces. Available with backrest, half backrest and backless.

Available in 3 versions:

- 1) Recycled plastic (mixed version made of metal and recycled plastic-Replast)\*\*\*
- 2) WPC-Composite wood brushed (mixed version made of metal and ecological composite wood).\*\*\*
- 3) Wood (mixed version made of metal and tropical wood).
- \*\*\* Ecological versions. Do not require maintenance. Especially recommended for promenades, coastal areas or places with high exposure to saline corrosion.

Can be fixed to the ground.

Legs are made of steel with zinc rich primer and boards of tropical wood and RePlast.