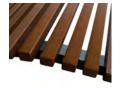

#### **VALENCIA** Bench

#### boards

Tropical

Modular bench. Can be installed individually or combining several models forming large seating spaces. Available with backrest, half backrest and backless.

Available in 3 versions:

- 1) Recycled plastic (mixed version made of metal and recycled plastic-Replast)\*\*\*
- 2) WPC-Composite wood brushed (mixed version made of metal and ecological composite wood).\*\*\*
- 3) Wood (mixed version made of metal and tropical wood).
- \*\*\* Ecological versions. Do not require maintenance. Especially recommended for promenades, coastal areas or places with high exposure to saline corrosion.

Can be fixed to the ground.

Legs are made of steel with zinc rich primer and boards of tropical wood and RePlast.