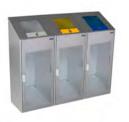

e deposited. The bag is secured in place by the removable lid covering. Body made of galvanized steel and lid of plastic.. Check page 112 for specifications.





#### **ALTEA**

















Colors body

lid and base (pedal)













Bin with sloping top and an excellent value for money. Suitable to be used individually or forming recycling stations.

Available in three capacities and with two different types of lids

Self-extinguishing certified

Two emptying versions: Upper lid or frontal door.

Foot-pedal system available for version of 60L.

Collection system: inner-ring or metal inner-liner with elastic band bag holder.

Door version with sliding smart inner-ring or metal inner-liner both with elastic band bag holder. Made of galvanized steel.





### **ALTEA Security**



















Suitable to be used individually or creating recycling stations.

Available lids: open and self-closing flap

Ergonomic collection system: Sliding inner ring with elastic band bag holder.

Made of galvanized Steel

**Colors** body







### **ANETO**

































#### **DENIA**























seven colors (grey, green, yellow, blue, brown, white and black). Foldable and reusable. Quick and easy assembly. Without adhesive nor glues. Includes a set of adhesives with multiple combinable options of colors and waste symbols to be placed on the lid to identify the type of waste to be deposited. The bag is secured in place by the removable lid covering





### **ECO-LID**























Economical recycling bin.

Available in two capacities.

Co