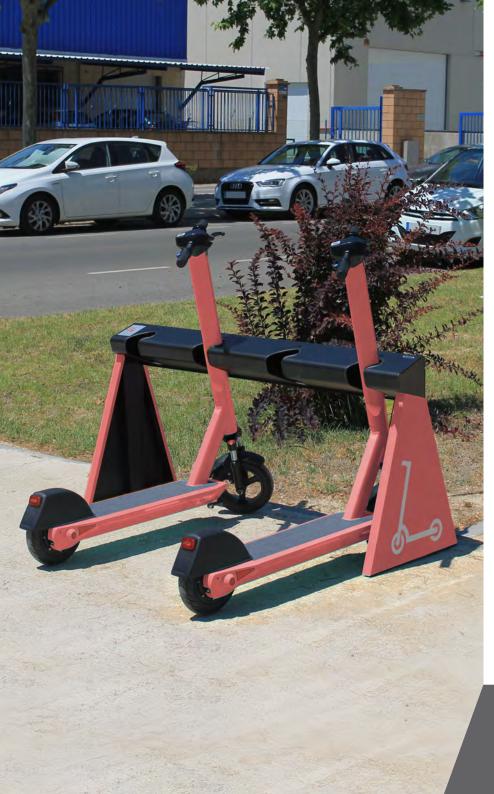

#### **BREDA Scooter rack**

Scooter rack able to accomodate large electric scooters such as rental versions. 4 scooter parks per rack.

Optional: the design of the sides is customizable

Scooters held stable on rack using handlebar rotation.

The hostings incorporate rubber protection around their perimeter, to avoid damage due to friction on the scooter's mast.

Modular: they can be installed side by side in line (as many as needed), forming large parking areas.

Made of galvanized steel