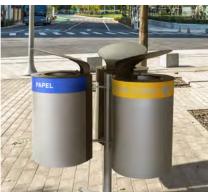

# **VALENCIA** Recycling

- a) Metal with Oxiron finish.
- b) Metal with Corten effect finish.
- c) Recycled plastic (mixed version made of metal and recycled plastic-Replast)
- b) WPC-Composite wood brushed (mixed version made of metal and ecological composite wood).
- c) Wood (mixed version made of metal and tropical wood)

Available in 2 emptying system options: a) Upper emptying, b) Side door.

Collection system: sliding inner ring or metal inner liner

Made of galvanized steel and boards of recycled plastic, WPC, or wood Check page 113 for specifications.