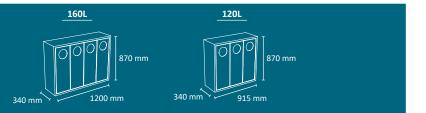

#### Colors

Wooden Metal doors

Self-closing flap & tray holder

Wooden recycling cabinet designed for food areas with a large number of users.

For 5 residues. It allows collecting both solid and liquid waste.

The version with liquid waste has a compartment to store cleaning materials.

Optional: Additional informative board.

Easy emptying by means of a frontal door

Collecting system: inner ring with an elastic band to hold the bag in place which can be horizontally fold out by guides or metal inner liner with elastic band to keep the bag in place. Cabinet made of MDF wood and the rest of the components made of galvanized steel. Check page 112 for specifications.