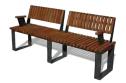

#### **VALENCIA** Bench

#### boards

Tropical

Modular bench. Can be installed individually or combining several models forming large seating spaces. Available with backrest, half backrest and backless.

Available in 3 versions:

- 1) Recycled plastic (mixed version made of metal and recycled plastic-Replast)\*\*\*
- 2) WPC-Composite wood brushed (mixed version made of metal and ecological composite wood).\*\*\*
- 3) Wood (mixed version made of metal and tropical wood).
- \*\*\* Ecological versions. Do not require maintenance. Especially recommended for promenades, coastal areas or places with high exposure to saline corrosion.

Can be fixed to the ground.

Legs are made of steel with zinc rich primer and boards of tropical wood and RePlast.