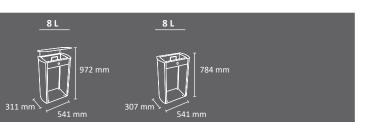

## **ETNA**

Colors

Circular bin which is self-extinguishing Certified.

Available in 3 capacities: 30, 50 or 90 liters.

Available recycling version (with identification of waste in the lid).

Optional: wall mounting kit with key lock (removable bin system). Bag holding systems:

- a) Secured by lid covering (standard)
- b) Inner ring bag holder (accessory)

Made of stainless steel or galvanized steel.

| <u>90L</u> |         | <u>30L</u> |
|------------|---------|------------|
| 735 mm     | 675 mm  | 425 mm     |
| Ø400 mm    | Ø325 mm | Ø325 mm    |