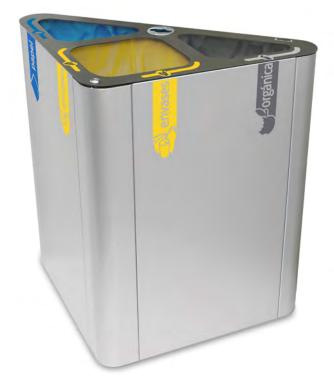

### **BRUSSELS**

Attractive two waste bin.

Separated compartments for each waste.

Available with different types of sorting slots.

Collection system: metal inner liner with elastic band bag holder.

Made of galvanized steel.