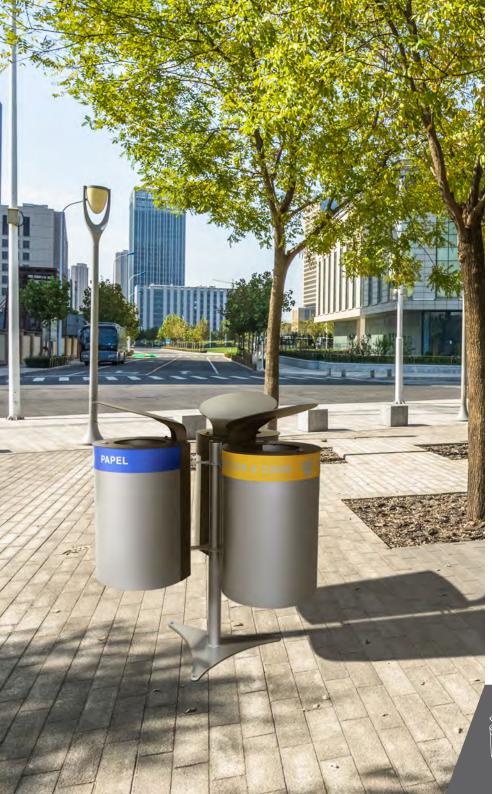

# **VALENCIA** Recycling

- a) Metal with Oxiron finish.
- b) Metal with Corten effect finish.
- c) Recycled plastic (mixed version made of metal and recycled plastic-Replast)
- b) WPC-Composite wood brushed (mixed version made of metal and ecological composite wood).
- c) Wood (mixed version made of metal and tropical wood)

Available in 2 emptying system options: a) Upper emptying, b) Side door.

Collection system: sliding inner ring or metal inner liner

Made of galvanized steel and boards of recycled plastic, WPC, or wood Check page 113 for specifications.