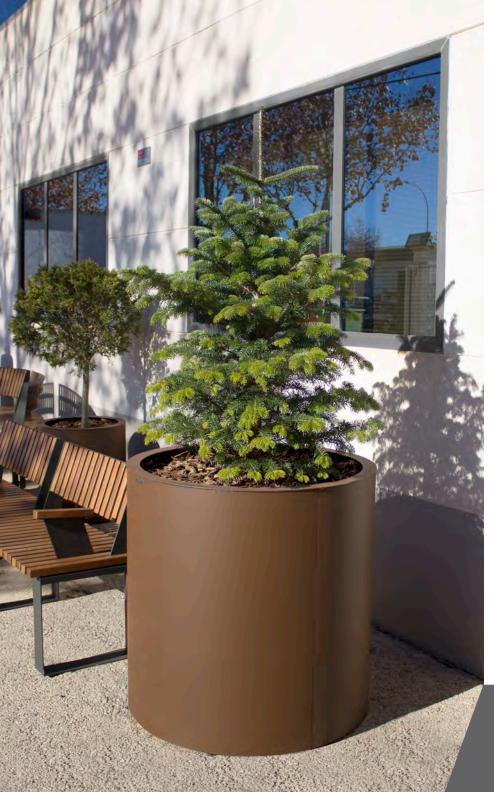

#### **MALAGA Planter**

Cylindrical planter, available in different diameters and heights.

Four capacities: 160L, 240L, 400L, 570L.

oxiron

Two finishing options: Corten Effect or Oxiron Grey

Height adjustable and articulated feet. Incorporates drainage holes on the base.

Made of galvanized steel.

Colors corten effect