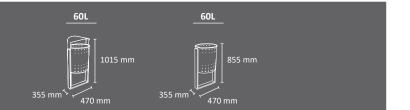

# **LYON**

Circular multiwaste bin, 120L capacity. Suitable for 1, 2, 3 or 4 waste. Available with or without rainhood.

The 1 waste version with rainhood can optionally incorporate an integrated ashtray. Easy emptying system with separated inner compartments for each residue. Collection systems: smart inner-ring or metal inner-liner with elastic band bag holder. Made of galvanized steel.