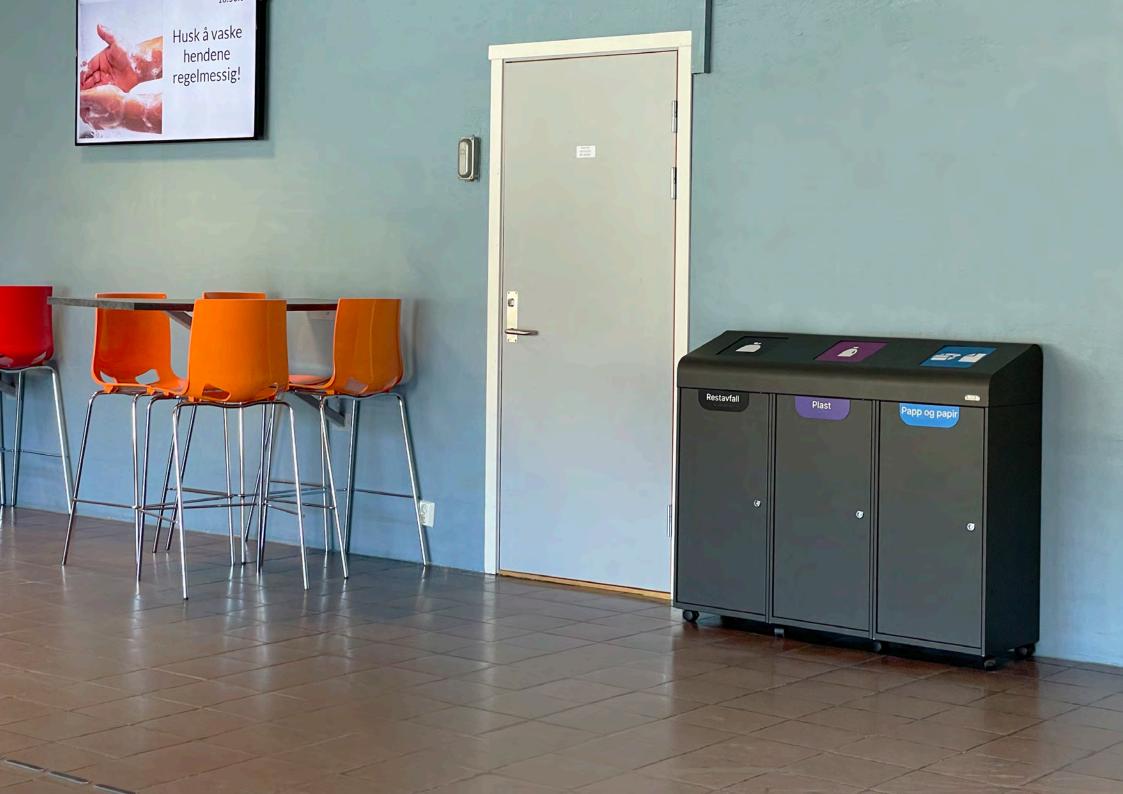

ring or metal inner-liner with elastic band bag holder.

Separated inner compartments for each type of waste.

The waste is hidden in the version with soft closing cover.

Made of galvanized steel or stainless steel (120 litres version).







### **MADRID Security**

























Circular multiwaste bin with body partly made of transparent polycarbonate. Available for 2, 3 and 4 types of waste.

Collection system: smart inner-ring bag holder.

Separated inner compartments for each type of waste.

Made of galvanized steel.





### **BRUSSELS**









Attractive two waste bin.

Separated compartments for each waste.

Available with different types of sorting slots.

Collection system: metal inner liner with elastic band bag holder.

Made of galvanized steel.



















# Recycling bins BASIC











- 25 Alicante Recycling
- **26** Edinburgh
- 27 Calpe
- 28 Tabarca
- 29 Altea
- **30** Altea Security
- **31** Aneto
- 32 Denia
- **33** Eco-lid
- **34** Oporto
- 35 Milan
- **36** Recybatteries
- **37** Biobin



### **ALICANTE Recycling**





body

lid and base (pedal)











Suitable to be used individually or forming recycling stations.

Self-Extinguishing certified.

Available two versions: open top and flap by foot-pedal system.

Available with two capacities: 45L and 65L.

Collection system: inner-ring bag holder.

Made of galvanized steel.



















### **EDINBURGH**























Economic multiwaste bin with an excellent value for money. Available for 2, 3 or 4 types of waste

Self-extinguishing certified (specific version