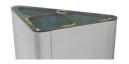

### **DUBLIN**

Available for 2 or 3 types of waste. An ashtray or batteries holder comes as standard.

Collection system: metal inner liner with elastic band bag holder.

Made of galvanized steel or stainless steel.