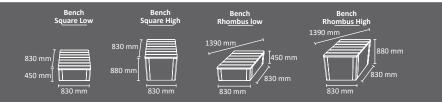

# **PLANTERS** street furniture

- 91 Osaka
- 92 Malaga
- **93** Valencia

Planters, with versions of different heights and shapes (Square and Rhombus) that can be installed individually or combined with each other, and with the Osaka bench, creating green areas and rest areas, with an infinite number of possible configurations.

Available with different capacities and shapes:
- Square high: 530 L.

- Square low: 240 L. Rhombus high: 450 L.
- Rhombus low: 220 L.

Anchorable to the ground. It incorporates articulated and height-adjustable legs. Made of galvanized steel.