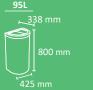

Available with two capacities: 45L and 65L.

Collection system: inner-ring bag holder.

Made of galvanized steel.