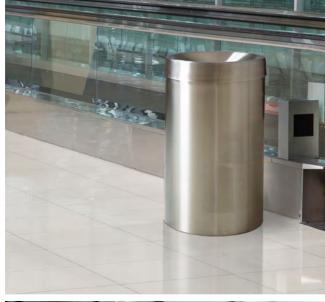

## **ETNA**

Colors

Circular bin which is self-extinguishing Certified.

Available in 3 capacities: 30, 50 or 90 liters.

Available recycling version (with identification of waste in the lid).

Optional: wall mounting kit with key lock (removable bin system). Bag holding systems:

- a) Secured by lid covering (standard)
- b) Inner ring bag holder (accessory)

Made of stainless steel or galvanized steel.

| <u>90L</u> |         | <u>30L</u> |
|------------|---------|------------|
| 735 mm     | 675 mm  | 425 mm     |
| Ø400 mm    | Ø325 mm | Ø325 mm    |