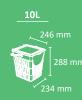

# **BIOBIN**

Bin with 10L capacity, vented, with hinged lid & ergonomic handle.

Collection system: Compostable bag (not included).

Vented: The holes in the bin (using a compostable bag), facilitate the transpiration of the liquid contained in the organic residue, (the waste is kept in aerobic conditions during the days in which the bag is filled) so it reduces the accumulation of leachates and bad odours.

With a cleft in the base and ergonomic handle with safety system to help the emptying Stackable, optimizing transport and storage costs.

Frontal area can be customized by IML (consult conditions and MOQ).

Made in Spain with plástic polypropylene (with more than 15% recycled material) and 100% recyclable. Check page 112 for specifications.