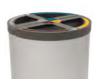

#### **BERLIN**

Extremely robust bin with front door system and large capacity. Suitable to be used individually or creating recycling stations. Available in three capacities and with multiple types of lids. Certificate of Self-Extinguishing bin for the version with self-closing flaps. Collection system: sliding smart inner-ring or metal inner-liner with elastic band bag holder. Free standing bin, also suitable to be mounted on walls. Made of galvanized steel.

### **STOCKHOLM**

Bin with front door system which can be used individually or forming recycling stations. Available with multiple types of lids.

Self-Extinguishing certified.

Color

Collection system: sliding smart inner-ring or metal inner-liner with elastic band bag holder. Suitable for mounting on walls.