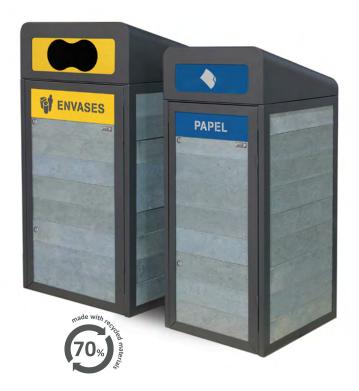

### **ZURICH Enclosure**

### Colors

boards

Eco-friendly. 70% made with recycled materials. Recycled plastic boards (Recyplast) and

SaveKit system (reduce carbon footprint & reduce transport cost).

Two sizes: 120L/140L and 240L. (Inner wheeled bin not included).

Enclosure for wheelie bins (keeps wheelie bins hidden).

Door position: (two options) available with the door in the front or in the rear of enclosure. Two available opening options (where residues are deposited): self-closing flap or sorting slot. Can be installed alone or forming recycling stations.

Check page 113 for specifications.

galvanized steel frame.