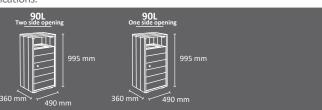

## **ETNA**

Colors

Circular bin which is self-extinguishing Certified.

Available in 3 capacities: 30, 50 or 90 liters.

Available recycling version (with identification of waste in the lid).

Optional: wall mounting kit with key lock (removable bin system). Bag holding systems:

- a) Secured by lid covering (standard)
- b) Inner ring bag holder (accessory)

Made of stainless steel or galvanized steel.

| <u>90L</u> |         | <u>30L</u> |
|------------|---------|------------|
| 735 mm     | 675 mm  | 425 mm     |
| Ø400 mm    | Ø325 mm | Ø325 mm    |