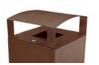

#### **ALTEA**

Colors body

lid and base (pedal)

Bin with sloping top and an excellent value for money. Suitable to be used individually or forming recycling stations.

Available in three capacities and with two different types of lids

Self-extinguishing certified

Two emptying versions: Upper lid or frontal door.

Foot-pedal system available for version of 60L.

Collection system: inner-ring or metal inner-liner with elastic band bag holder.

Door version with sliding smart inner-ring or metal inner-liner both with elastic band bag holder. Made of galvanized steel.