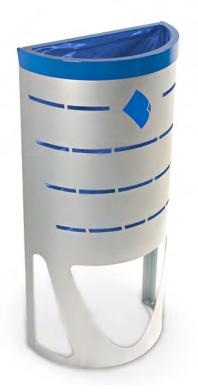

#### **MALLORCA**

#### Colors

Wooden Metal doors

Self-closing flap & tray holder

Wooden recycling cabinet designed for food areas with a large number of users.

For 5 residues. It allows collecting both solid and liquid waste.

The version with liquid waste has a compartment to store cleaning materials.

Optional: Additional informative board.

Easy emptying by means of a frontal door

Collecting system: inner ring with an elastic band to hold the bag in place which can be horizontally fold out by guides or metal inner liner with elastic band to keep the bag in place. Cabinet made of MDF wood and the rest of the components made of galvanized steel. Check page 112 for specifications.