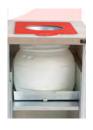

#### **MALLORCA**

#### Colors

Wooden Metal doors

Self-closing flap & tray holder

Wooden recycling cabinet designed for food areas with a large number of users.

For 5 residues. It allows collecting both solid and liquid waste.

The version with liquid waste has a compartment to store cleaning materials.

Optional: Additional informative board.

Easy emptying by means of a frontal door

Collecting system: inner ring with an elastic band to hold the bag in place which can be horizontally fold out by guides or metal inner liner with elastic band to keep the bag in place. Cabinet made of MDF wood and the rest of the components made of galvanized steel. Check page 112 for specifications.