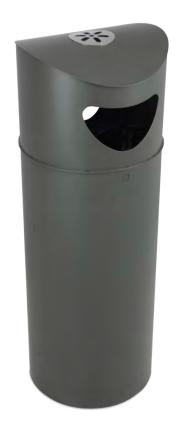

### CERTIFIED SELF-EXTINGUISHING BINS

Cervic environment has one of the most extensive range of Self-Extinguishing bins.

Cervic Self-extinguishing bins, due to their specific configuration & design, keep the fire inside the bin (avoiding the fire to come out and spread). Additionally the Self-extinguishing bins turn off the flames in the inside by themselves, extinguishing the fire this way.

Specially suitable for public buildings and facilities such as airports, subway stations, train stations, schools, universities, etc.

Certified by the Fire Lab Institute. All the bins have passed the test and have obtained the Self-Extinguishing Certificate according to the standards of DIN 31000:2011 and DIN EN ISO 13857:2008.

Check the available bins with a self-extinguishing system in our catalogue. They can be identified by this stamp: