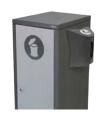

#### **BEAGLE BIN** with bags dispenser

Economic dog waste bin with bags dispenser incorporated. Efficient and practical one-to-one bag extraction system.

Capacity of the dispenser: 100 dog waste plastic bags.

Bin collection system: inner-ring bag holder.

Available with post (optional).

Refills of dog waste bags are available.

Bin made of plastic and bag dispenser of galvanized steel.