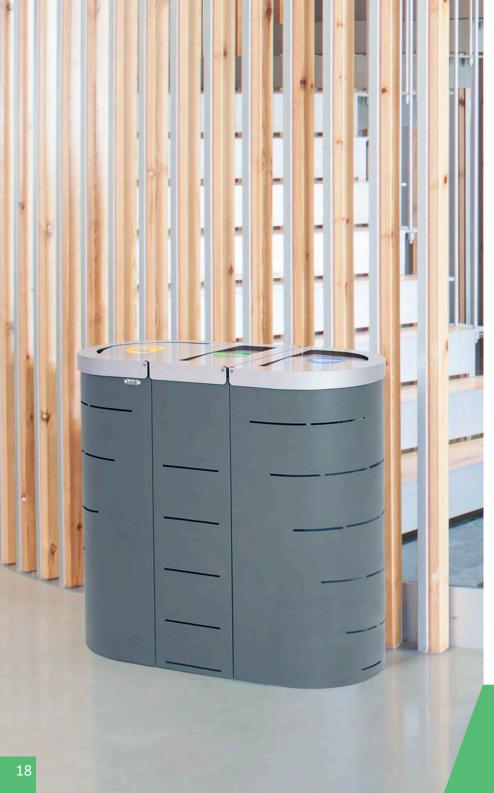

### **BRUSSELS**

Attractive two waste bin.

Separated compartments for each waste.

Available with different types of sorting slots.

Collection system: metal inner liner with elastic band bag holder.

Made of galvanized steel.