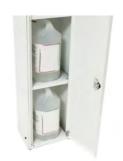

#### **MALLORCA**

#### Colors

Wooden Metal doors

Self-closing flap & tray holder

Wooden recycling cabinet designed for food areas with a large number of users.

For 5 residues. It allows collecting both solid and liquid waste.

The version with liquid waste has a compartment to store cleaning materials.

Optional: Additional informative board.

Easy emptying by means of a frontal door

Collecting system: inner ring with an elastic band to hold the bag in place which can be horizontally fold out by guides or metal inner liner with elastic band to keep the bag in place. Cabinet made of MDF wood and the rest of the components made of galvanized steel. Check page 112 for specifications.