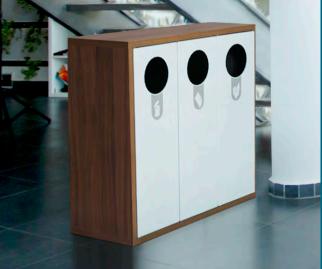

# **HELSINKI**

Wooden recycling cabinet with attractive design to aid waste segregation.

Available for 3 or 4 types of waste.

Easy emptying system by front door.

Optional: multiple wooden finishes available on request.

Collection system: sliding smart inner-ring or metal inner-liner, both with elastic band bag holder

Made of MDF wood (cabinet) & galvanized steel (doors & liners).