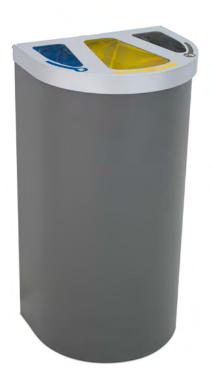

# **URBAN RECYCLING BINS** street furniture

- Malaga Recycling
- 48 Lyon
- 49 Palma
- Oslo Recycling
- Boston Recycling
- Valencia Recycling
- Bremen
- Athens Recycling
- Lisbon Recycling
- Sydney
- Tyrol
- Zurich Enclosure
- Basel
- Isle Sydney
- Isle Malta
- Isle Eco-lid

# **VALENCIA** Recycling

- a) Metal with Oxiron finish.
- b) Metal with Corten effect finish.
- c) Recycled plastic (mixed version made of metal and recycled plastic-Replast)
- b) WPC-Composite wood brushed (mixed version made of metal and ecological composite wood).
- c) Wood (mixed version made of metal and tropical wood)

Available in 2 emptying system options: a) Upper emptying, b) Side door.

Collection system: sliding inner ring or metal inner liner

Made of galvanized steel and boards of recycled plastic, WPC, or wood Check page 113 for specifications.