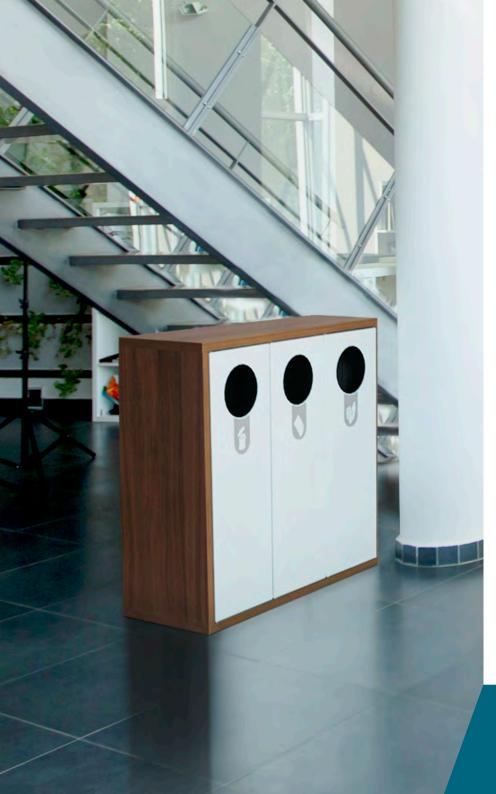

# **HELSINKI**

Wooden recycling cabinet with attractive design to aid waste segregation.

Available for 3 or 4 types of waste.

Easy emptying system by front door.

Optional: multiple wooden finishes available on request.

Collection system: sliding smart inner-ring or metal inner-liner, both with elastic band bag holder

Made of MDF wood (cabinet) & galvanized steel (doors & liners).