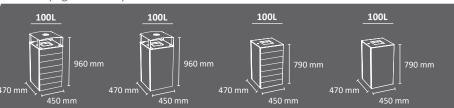

## **ETNA**

Colors

Circular bin which is self-extinguishing Certified.

Available in 3 capacities: 30, 50 or 90 liters.

Available recycling version (with identification of waste in the lid).

Optional: wall mounting kit with key lock (removable bin system). Bag holding systems:

- a) Secured by lid covering (standard)
- b) Inner ring bag holder (accessory)

Made of stainless steel or galvanized steel.

| <u>90L</u> |         | <u>30L</u> |
|------------|---------|------------|
| 735 mm     | 675 mm  | 425 mm     |
| Ø400 mm    | Ø325 mm | Ø325 mm    |