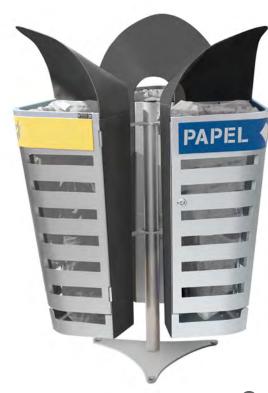

### **BRUSSELS**

Attractive two waste bin.

Separated compartments for each waste.

Available with different types of sorting slots.

Collection system: metal inner liner with elastic band bag holder.

Made of galvanized steel.