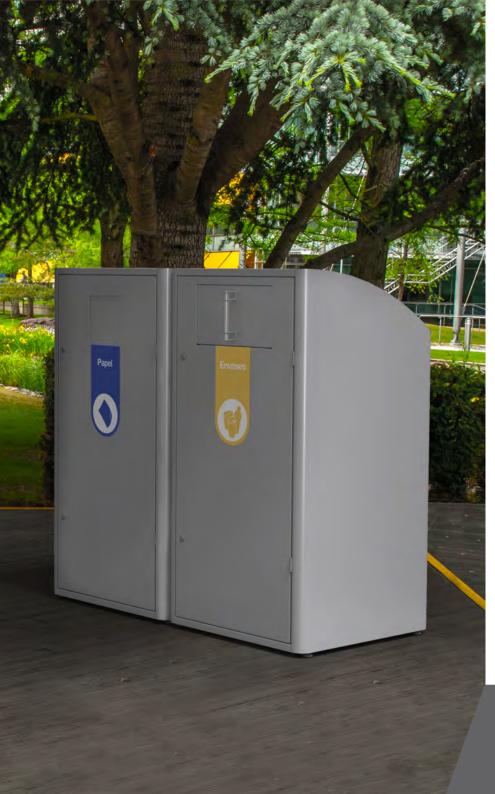

# **VALENCIA** Recycling

- a) Metal with Oxiron finish.
- b) Metal with Corten effect finish.
- c) Recycled plastic (mixed version made of metal and recycled plastic-Replast)
- b) WPC-Composite wood brushed (mixed version made of metal and ecological composite wood).
- c) Wood (mixed version made of metal and tropical wood)

Available in 2 emptying system options: a) Upper emptying, b) Side door.

Collection system: sliding inner ring or metal inner liner

Made of galvanized steel and boards of recycled plastic, WPC, or wood Check page 113 for specifications.