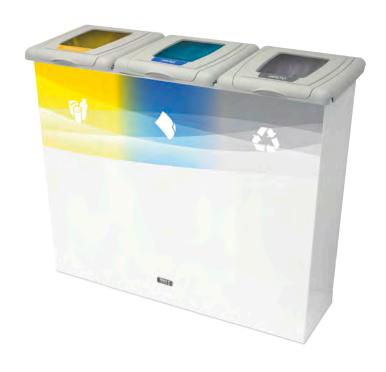

### **BRUSSELS**

Attractive two waste bin.

Separated compartments for each waste.

Available with different types of sorting slots.

Collection system: metal inner liner with elastic band bag holder.

Made of galvanized steel.