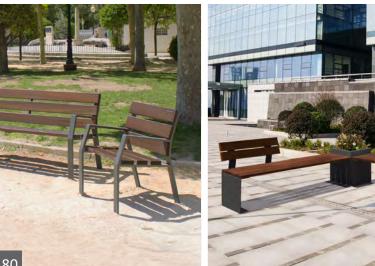

#### **BENCHES & TABLES**

- 81 Osaka Bench
- 82 Malaga Picnic
- 83 Malaga Bench
- **84** Malaga Chaise Longue
- **85** Ecotec + USB
- **86** Valencia Bench
- **87** Vancouver **88** Ibiza

#### **VALENCIA** Bench

#### boards

Tropical

Modular bench. Can be installed individually or combining several models forming large seating spaces. Available with backrest, half backrest and backless.

Available in 3 versions:

- 1) Recycled plastic (mixed version made of metal and recycled plastic-Replast)\*\*\*
- 2) WPC-Composite wood brushed (mixed version made of metal and ecological composite wood).\*\*\*
- 3) Wood (mixed version made of metal and tropical wood).
- \*\*\* Ecological versions. Do not require maintenance. Especially recommended for promenades, coastal areas or places with high exposure to saline corrosion.

Can be fixed to the ground.

Legs are made of steel with zinc rich primer and boards of tropical wood and RePlast.