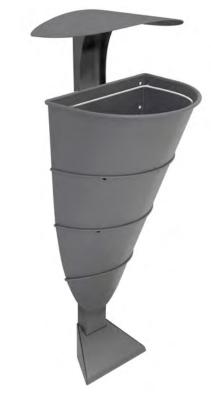

## **ETNA**

Colors

Circular bin which is self-extinguishing Certified.

Available in 3 capacities: 30, 50 or 90 liters.

Available recycling version (with identification of waste in the lid).

Optional: wall mounting kit with key lock (removable bin system). Bag holding systems:

- a) Secured by lid covering (standard)
- b) Inner ring bag holder (accessory)

Made of stainless steel or galvanized steel.

| <u>90L</u> |         | <u>30L</u> |
|------------|---------|------------|
| 735 mm     | 675 mm  | 425 mm     |
| Ø400 mm    | Ø325 mm | Ø325 mm    |