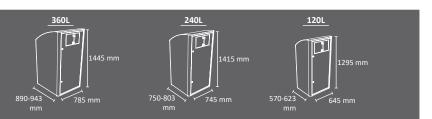

## **ETNA**

Colors

Circular bin which is self-extinguishing Certified.

Available in 3 capacities: 30, 50 or 90 liters.

Available recycling version (with identification of waste in the lid).

Optional: wall mounting kit with key lock (removable bin system). Bag holding systems:

- a) Secured by lid covering (standard)
- b) Inner ring bag holder (accessory)

Made of stainless steel or galvanized steel.

| <u>90L</u> |         | <u>30L</u> |
|------------|---------|------------|
| 735 mm     | 675 mm  | 425 mm     |
| Ø400 mm    | Ø325 mm | Ø325 mm    |