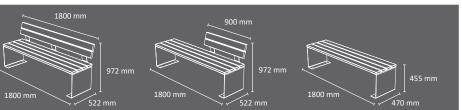

#### **VALENCIA** Bench

#### boards

Tropical

Modular bench. Can be installed individually or combining several models forming large seating spaces. Available with backrest, half backrest and backless.

Available in 3 versions:

- 1) Recycled plastic (mixed version made of metal and recycled plastic-Replast)\*\*\*
- 2) WPC-Composite wood brushed (mixed version made of metal and ecological composite wood).\*\*\*
- 3) Wood (mixed version made of metal and tropical wood).
- \*\*\* Ecological versions. Do not require maintenance. Especially recommended for promenades, coastal areas or places with high exposure to saline corrosion.

Can be fixed to the ground.

Legs are made of steel with zinc rich primer and boards of tropical wood and RePlast.