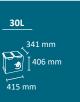

# **ALICANTE Office**

body

lid and base (pedal)

Smart bin with an excellent value for money.

Self-Extinguishing certified.

Available two versions: open top and flap by foot-pedal system.

Available with two capacities: 45L and 65L.