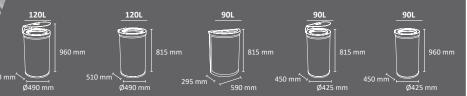

## **ETNA**

Colors

Circular bin which is self-extinguishing Certified.

Available in 3 capacities: 30, 50 or 90 liters.

Available recycling version (with identification of waste in the lid).

Optional: wall mounting kit with key lock (removable bin system). Bag holding systems:

- a) Secured by lid covering (standard)
- b) Inner ring bag holder (accessory)

Made of stainless steel or galvanized steel.

| <u>90L</u> |         | <u>30L</u> |
|------------|---------|------------|
| 735 mm     | 675 mm  | 425 mm     |
| Ø400 mm    | Ø325 mm | Ø325 mm    |