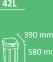

Bins available with or without rainhood. Collection system: inner-ring bag holder.

Made of galvanized steel.

Colors

Economical recycling station for 2, 3 or 4 types of waste.

Available with 1 meter pole or 2 meters pole with advertisement board.

Available with bins in two capacities: 42 or 95 liters.

Pole made of galvanized steel and bins made of UV stable plastic.

Check page 113 for specifications.

970 mm (42L) 910 mm (95L)