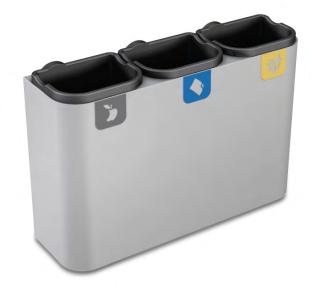

# **VENUS**

body

Multiwaste bin suitable for small spaces.

Available in 2 capacities and for 2 or 3 types of waste.

Free standing or wall mounting bin.

Collection system: removable plastic buckets.

Structure made of galvanized steel and buckets made of plastic.

Colors buckets body

Multiwaste bin suitable for small spaces.

Available in two capacities for 2 to 5 types of waste.

Available with or without lid.

Collection system: removable plastic buckets.

Structure made of galvanized steel and buckets made of plastic.