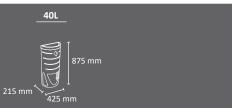

ilable for 1, 2 & 3 types of waste.

Available version with open streams or self-closing flaps.

Easy emptying system by front door with lock.

Collection system: sliding smart inner-ring or metal inner-liner, both with elastic band bag holder.

Made of galvanized steel or Stainless steel.





# **ATHENS Recycling**













manufactured by Cervic Environment

Colors rainhood

Bin with an excellent value for money.

Suitable to be used individually or forming recycling stations.

Available with or without rain hood.

Collection system: Inner elastic band bag holder.

Made of galvanized steel.





# **LISBON** Recycling



















Suitable to be used individually or forming recycling stations. Collection system: bag concealed and secured by the lid. Made of galvanized steel.





# **SYDNEY**













ody

rainhood & side





manufactured by Cervic Environment

Frontal door recycling bin.

Available in two capacities 60 and 100 litres.

- 60L self-standing and wall version (wall or pole).
- 100L self-standing version.

Collection system: inner ring bag-holder with elastic band.

Made of galvanized steel and aluminum.





# **TYROL**



















Color RecyPlast (recycled plastic)

Eco-friendly. 90% made with recycled materials. Body made with recycled plastic boards (Recyplast). Inner ring bag holder and inner estructural joining parts made of galvanized steel. High resistance to weather conditions.

Does not require maintenance.

2 versions are available: (a) 1 opening on the frontal side, (b) 2 openings one on each side (frontal and back) Can be i