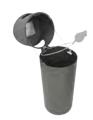

### CERTIFIED SELF-EXTINGUISHING BINS

Cervic environment has one of the most extensive range of Self-Extinguishing bins.

Cervic Self-extinguishing bins, due to their specific configuration & design, keep the fire inside the bin (avoiding the fire to come out and spread). Additionally the Self-extinguishing bins turn off the flames in the inside by themselves, extinguishing the fire this way.

Specially suitable for public buildings and facilities such as airports, subway stations, train stations, schools, universities, etc.

Certified by the Fire Lab Institute. All the bins have passed the test and have obtained the Self-Extinguishing Certificate according to the standards of DIN 31000:2011 and DIN EN ISO 13857:2008.

Check the available bins with a self-extinguishing system in our catalogue. They can be identified by this stamp: