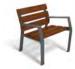

#### **IBIZA Bench**

Colors structure

c**ture se** n t oxiron

seating area

Stylized and very robust bench made of steel (reinforced) and with technical polymer panel on the seating area.

Available two versions: full backrest or half backrest.

Suitable for indoor and outdoor use.

Can be fixed to the ground.

Made of steel with special anti-corrosion treatment and technical polymer panel on the seating area.