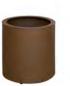

# **PLANTERS** street furniture

- 91 Osaka
- 92 Malaga
- **93** Valencia

Planters, with versions of different heights and shapes (Square and Rhombus) that can be installed individually or combined with each other, and with the Osaka bench, creating green areas and rest areas, with an infinite number of possible configurations.

#### **VALENCIA Planter**

Available in square and rectangular shapes.

Four options with different capacities and heights are available.

Metal inner-liner suitable for easy removal.

Drainage holes in the base.

Adjustable legs are incorporated.

Can be fixed to the ground.

Made of galvanized steel.