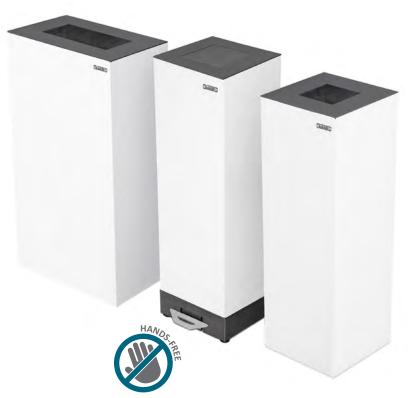

### **ALICANTE Recycling**

body

lid and base (pedal)

Suitable to be used individually or forming recycling stations.

Self-Extinguishing certified.

Available two versions: open top and flap by foot-pedal system.

Available with two capacities: 45L and 65L.

Collection system: inner-ring bag holder.

Made of galvanized steel.

# **ALICANTE Office**

body

lid and base (pedal)

Smart bin with an excellent value for money.

Self-Extinguishing certified.

Available two versions: open top and flap by foot-pedal system.

Available with two capacities: 45L and 65L.

Collection system: inner-ring bag holder.

Made of galvanized steel.