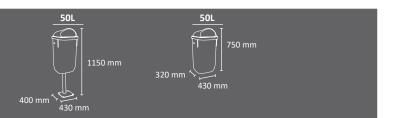

## **ETNA**

Colors

Circular bin which is self-extinguishing Certified.

Available in 3 capacities: 30, 50 or 90 liters.

Available recycling version (with identification of waste in the lid).

Optional: wall mounting kit with key lock (removable bin system). Bag holding systems:

- a) Secured by lid covering (standard)
- b) Inner ring bag holder (accessory)

Made of stainless steel or galvanized steel.

| <u>90L</u> |         | <u>30L</u> |
|------------|---------|------------|
| 735 mm     | 675 mm  | 425 mm     |
| Ø400 mm    | Ø325 mm | Ø325 mm    |