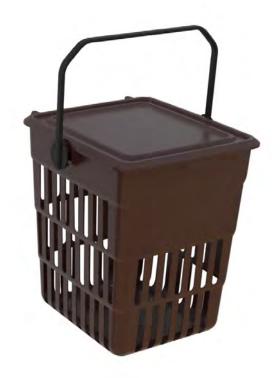

# **BIOBIN**

Bin with 10L capacity, vented, with hinged lid & ergonomic handle.

Collection system: Compostable bag (not included).

Vented: The holes in the bin (using a compostable bag), facilitate the transpiration of the liquid contained in the organic residue, (the waste is kept in aerobic conditions during the days in which the bag is filled) so it reduces the accumulation of leachates and bad odours.

With a cleft in the base and ergonomic handle with safety system to help the emptying Stackable, optimizing transport and storage costs.

Frontal area can be customized by IML (consult conditions and MOQ).

Made in Spain with plástic polypropylene (with more than 15% recycled material) and 100% recyclable. Check page 112 for specifications.