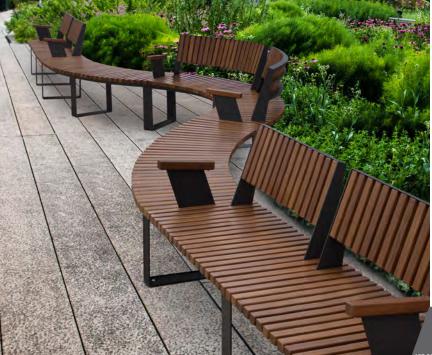

# **BENCHES & TABLES** street furniture

- Osaka Bench
- Malaga Picnic
- 83 Malaga Bench
- Malaga Chaise Longue
- Ecotec
- Valencia
- Vancouver
- Ibiza

## **MALAGA Chaise longue**

wood

l RecyPlast (recycled plastic)

Available in 3 versions:

- 1) Recycled plastic (mixed version made of metal and recycled plastic-Recyplast)\*\*\*
- 2) WPC-Composite wood (mixed version made of metal and ecological composite wood). \*\*\*
- 3) Wood (mixed version made of metal and tropical wood).
- \*\*\* Ecological versions. Do not require maintenance. Especially recommended for promenades, coastal areas or places with high exposure to saline corrosion.

Can be fixed to the ground or used without anchoring "free-standing".

Support structure made galvanized and pickled steel with anticorrosive primer.

Optional: version with USB charger available.

Resistant to extreme weather conditions. Multicolor and Anti-graffiti.

They do not require maintenance.

Ecological boards as they come from recycled materials and are 100% recyclable at the end of their shelf life.

Legs and structure made of steel tube with anti-corrosion treatment.

Slats made of recycled technical polymer.