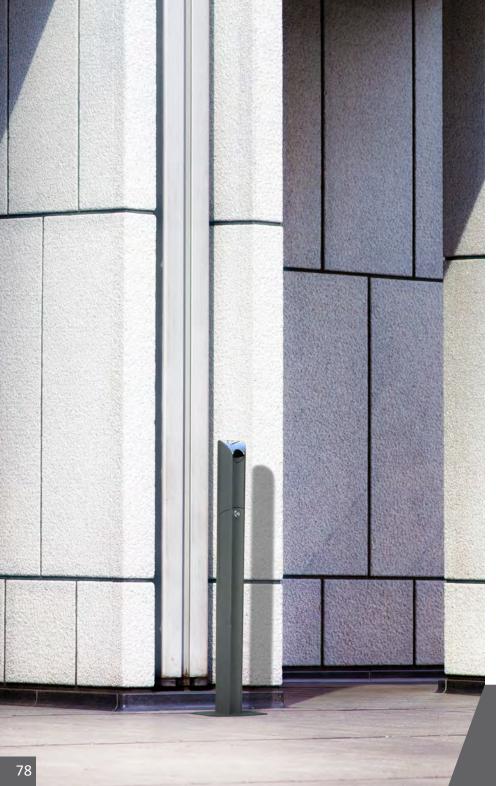

## **VALENCIA** Ashtray

CERVIC

manufactured by Cervic Environment

Ashtray with a capacity of 2 liters.

Free-standing or wall-mounted versions are available.

The wall-mounted version is suitable for walls, bins, lampposts, etc.

The deposit is removable and secured by lock.

Available with or without rain hood.

Incorporates a stub plate made of stainless steel.

Can be anchored to the ground.

Made of galvanized steel.