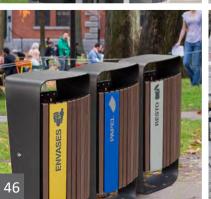

#### **BERLIN**

Extremely robust bin with front door system and large capacity. Suitable to be used individually or creating recycling stations. Available in three capacities and with multiple types of lids. Certificate of Self-Extinguishing bin for the version with self-closing flaps. Collection system: sliding smart inner-ring or metal inner-liner with elastic band bag holder. Free standing bin, also suitable to be mounted on walls. Made of galvanized steel.

### **STOCKHOLM**

Bin with front door system which can be used individually or forming recycling stations. Available with multiple types of lids.

Self-Extinguishing certified.

Color

Collection system: sliding smart inner-ring or metal inner-liner with elastic band bag holder. Suitable for mounting on walls.