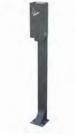

## **VALENCIA** Ashtray

CERVIC

manufactured by Cervic Environment

Ashtray with a capacity of 2 liters.

Free-standing or wall-mounted versions are available.

The wall-mounted version is suitable for walls, bins, lampposts, etc.

The deposit is removable and secured by lock.

Available with or without rain hood.

Incorporates a stub plate made of stainless steel.

Can be anchored to the ground.

Made of galvanized steel.