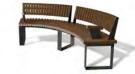

#### **MALAGA Bench**

#### boards

Modular and versatile bench, which allows the creation of countless possible configurations with sinuous, straight or even totally circular shapes (surrounding trees, planters, etc).

Formed by curved and straight modules that can be connected to each other. Available in 3 versions:

- 1) Recycled plastic (mixed version made of metal and recycled plastic-Recyplast)\*\*\*
- 2) WPC-Composite wood (mixed version made of metal and ecological composite wood).\*\*\*
- 3) Wood (mixed version made of metal and tropical wood).
- \*\*\* Ecological versions. Do not require maintenance. Especially recommended for promenades, coastal areas or places with high exposure to saline corrosion.

Accessories: backrests and armrests.

Support structure made of galvanized and pickled steel with anticorrosive primer.