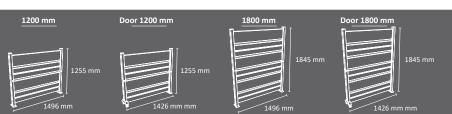

#### **ELBA Fence enclosure**

Modular fence enclosure (with or without door. Optional) It can be configured in multiple positions.

a) Straigh angles: 90° or 180°

b) Variable angles: from 0º up to 135º

Available in two heights: 1200 mm and 1800 mm

Available door which incorporates a wheel with brake for easy handling.

Door allows to close and lock the enclosure by padlock (padlock not included)

Made of galvanized steel.

Color