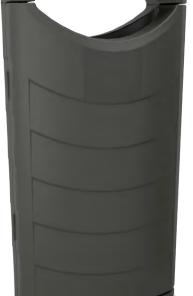

#### **BERLIN**

Extremely robust bin with front door system and large capacity. Suitable to be used individually or creating recycling stations. Available in three capacities and with multiple types of lids. Certificate of Self-Extinguishing bin for the version with self-closing flaps. Collection system: sliding smart inner-ring or metal inner-liner with elastic band bag holder. Free standing bin, also suitable to be mounted on walls. Made of galvanized steel.