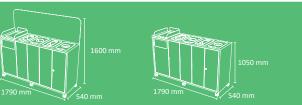

#### **MALLORCA**

#### Colors

Wooden Metal doors

Self-closing flap & tray holder

Wooden recycling cabinet designed for food areas with a large number of users.

For 5 residues. It allows collecting both solid and liquid waste.

The version with liquid waste has a compartment to store cleaning materials.

Optional: Additional informative board.

Easy emptying by means of a frontal door

Collecting system: inner ring with an elastic band to hold the bag in place which can be horizontally fold out by guides or metal inner liner with elastic band to keep the bag in place. Cabinet made of MDF wood and the rest of the components made of galvanized steel. Check page 112 for specifications.