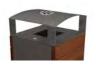

# **MALAGA** Recycling

estructure

Recycling bin suitable for 1 or 2 residues.

Available in 4 finishes:

- 1) Metal (full made of metal)
- 2) Recycled plastic (mixed version made of metal and recycled plastic-Recyplast)
- 3) WPC-Composite wood (mixed version made of metal and ecological composite wood).
- 4) Wood (mixed version made of metal and tropical wood)

With swing body and secured by a lock on the side of the bin.

With inner ring bag-holder and swinging body for emptying.

Made of galvanized steel and boards of recycled plastic, WPC, or wood.