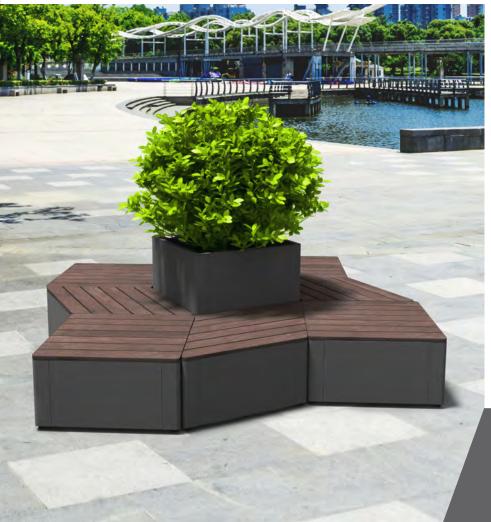

# **PLANTERS** street furniture

- 91 Osaka
- 92 Malaga
- **93** Valencia

Planters, with versions of different heights and shapes (Square and Rhombus) that can be installed individually or combined with each other, and with the Osaka bench, creating green areas and rest areas, with an infinite number of possible configurations.

Available with different capacities and shapes:
- Square high: 530 L.

- Square low: 240 L. Rhombus high: 450 L.
- Rhombus low: 220 L.

Anchorable to the ground. It incorporates articulated and height-adjustable legs. Made of galvanized steel.