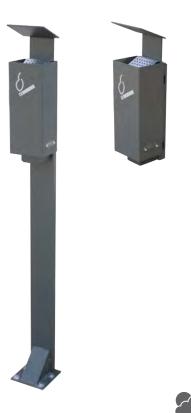

#### **ASHTRAYS**

- 77 Valencia Ashtray
- 78 Kaizen
- **79** Sahara

## **VALENCIA** Ashtray

CERVIC

manufactured by Cervic Environment

Ashtray with a capacity of 2 liters.

Free-standing or wall-mounted versions are available.

The wall-mounted version is suitable for walls, bins, lampposts, etc.

The deposit is removable and secured by lock.

Available with or without rain hood.

Incorporates a stub plate made of stainless steel.

Can be anchored to the ground.

Made of galvanized steel.