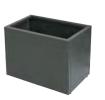

#### **VALENCIA Planter**

Available in square and rectangular shapes.

Four options with different capacities and heights are available.

Metal inner-liner suitable for easy removal.

Drainage holes in the base.

Adjustable legs are incorporated.

Can be fixed to the ground.

Made of galvanized steel.