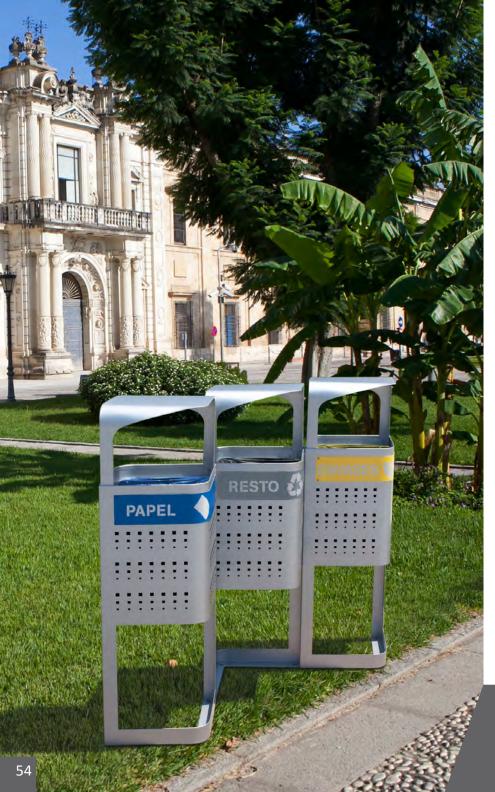

RECYCLING BINS STREET FURNITURE

Specializing in recycling bins and street furniture, Cervic Environment offer solutions characterized by their excellent functionality and reliability, combined with aesthetics that decorate and fit perfectly in the environment. Our products have successfully passed functional and resistance tests under real conditions of use to guarantee their reliability and performance.