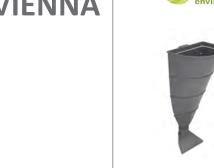

## **VIENNA**

body

Robust litter bin.

Available with or without rain hood and with two different fixing systems: on the wall or free-standing.

Collection system: inner-ring bag holder.

Made of galvanized steel.

Check page 113 for specifications.