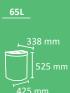

Available with two capacities: 45L and 65L.

Collection system: inner-ring bag holder.

Made of galvanized steel.