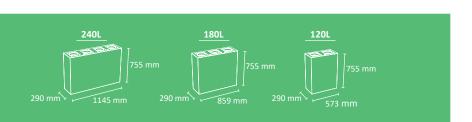

## **ETNA**

Colors

Circular bin which is self-extinguishing Certified.

Available in 3 capacities: 30, 50 or 90 liters.

Available recycling version (with identification of waste in the lid).

Optional: wall mounting kit with key lock (removable bin system). Bag holding systems:

- a) Secured by lid covering (standard)
- b) Inner ring bag holder (accessory)

Made of stainless steel or galvanized steel.

| <u>90L</u> |         | <u>30L</u> |
|------------|---------|------------|
| 735 mm     | 675 mm  | 425 mm     |
| Ø400 mm    | Ø325 mm | Ø325 mm    |