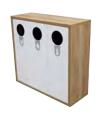

#### **MALLORCA**

#### Colors

Wooden Metal doors

Self-closing flap & tray holder

Wooden recycling cabinet designed for food areas with a large number of users.

For 5 residues. It allows collecting both solid and liquid waste.

The version with liquid waste has a compartment to store cleaning materials.

Optional: Additional informative board.

Easy emptying by means of a frontal door

Collecting system: inner ring with an elastic band to hold the bag in place which can be horizontally fold out by guides or metal inner liner with elastic band to keep the bag in place. Cabinet made of MDF wood and the rest of the components made of galvanized steel. Check page 112 for specifications.