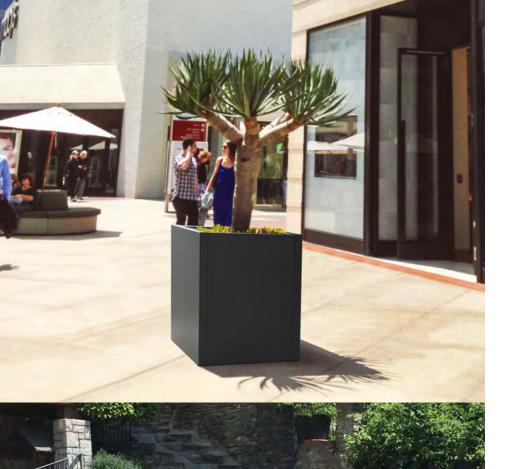

# **PLANTERS** street furniture

- 91 Osaka
- 92 Malaga
- **93** Valencia

Planters, with versions of different heights and shapes (Square and Rhombus) that can be installed individually or combined with each other, and with the Osaka bench, creating green areas and rest areas, with an infinite number of possible configurations.

#### **MALAGA Planter**

Cylindrical planter, available in different diameters and heights.

Four capacities: 160L, 240L, 400L, 570L.

oxiron

Two finishing options: Corten Effect or Oxiron Grey

Height adjustable and articulated feet. Incorporates drainage holes on the base.