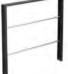

# BARRIERS street furniture

**111** Valencia

Colors

Available in three versions: Horizontal bars, Crossed bars and Deployeé panel. Two fixing systems are available: anchoring and built-in.

Made of galvanized steel with a thermo-heating polyester powder coated finish.