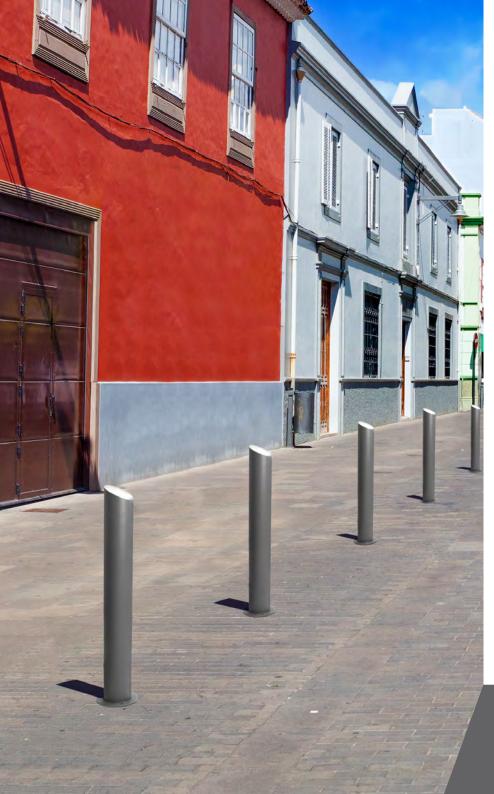

# **BOLLARDS** street furniture

**109** Valencia

#### **VALENCIA** Bollard

Available in rectangular or circular shape.

Two fixing systems are available: anchoring and built-in.

Upper trim made of stainless steel.

Customizable by direct digital printing on the trim.

Made of galvanized steel with a thermo-heating polyester powder coated finish.