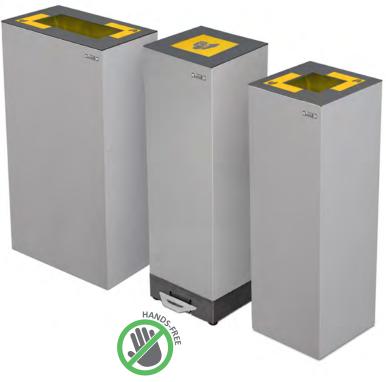

# **ALICANTE Office**

body

lid and base (pedal)

Smart bin with an excellent value for money.

Self-Extinguishing certified.

Available two versions: open top and flap by foot-pedal system.

Available with two capacities: 45L and 65L.

Collection system: inner-ring bag holder.

Made of galvanized steel.