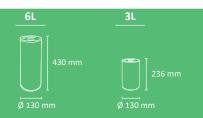

# **RECYBATTERIES**

**Color** transparent

Available in two capacities 3L & 6L

Transparent container.

The 3L version has 2 inner compartments to collect separately button & cylindrical batteries.

Made of plastic.