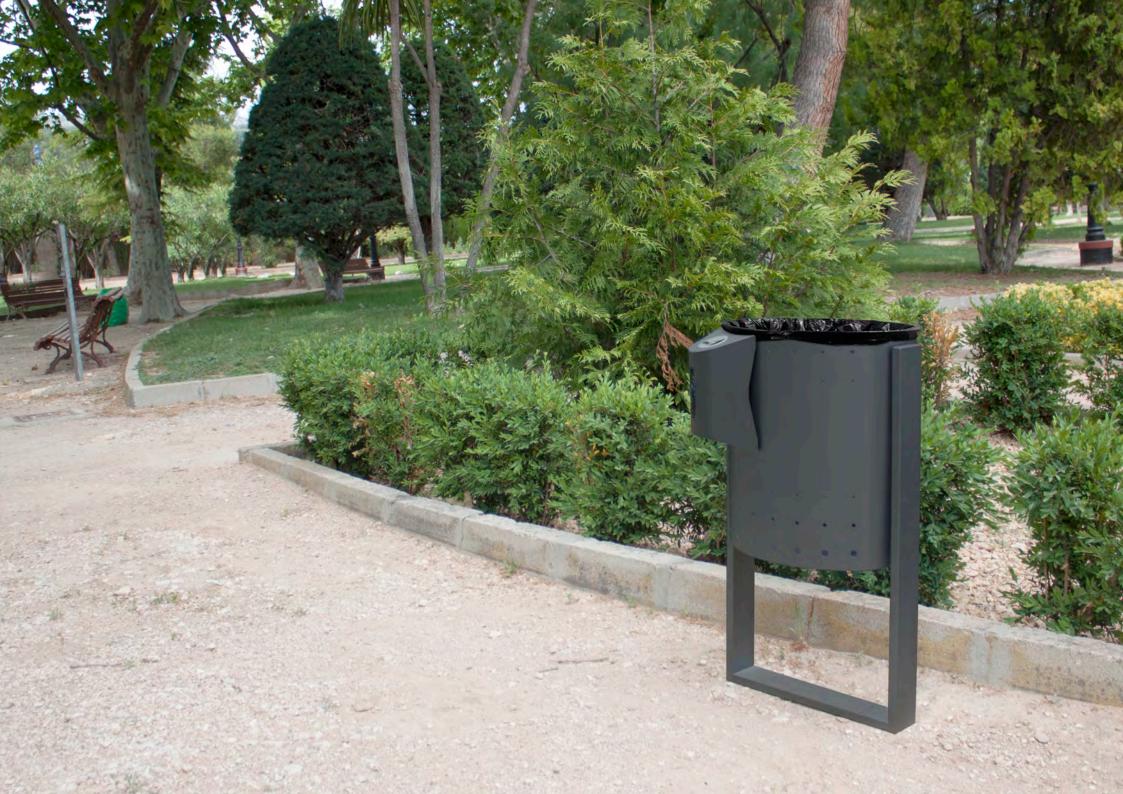

### CERTIFIED SELF-EXTINGUISHING BINS

Cervic environment has one of the most extensive range of Self-Extinguishing bins.

Cervic Self-extinguishing bins, due to their specific configuration & design, keep the fire inside the bin (avoiding the fire to come out and spread). Additionally the Self-extinguishing bins turn off the flames in the inside by themselves, extinguishing the fire this way.

Specially suitable for public buildings and facilities such as airports, subway stations, train stations, schools, universities, etc.

Certified by the Fire Lab Institute. All the bins have passed the test and have obtained the Self-Extinguishing Certificate according to the standards of DIN 31000:2011 and DIN EN ISO 13857:2008.

Check the available bins with a self-extinguishing system in our catalogue. They can be identified by this stamp: