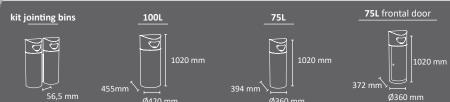

## **ETNA**

Colors

Circular bin which is self-extinguishing Certified.

Available in 3 capacities: 30, 50 or 90 liters.

Available recycling version (with identification of waste in the lid).

Optional: wall mounting kit with key lock (removable bin system). Bag holding systems:

- a) Secured by lid covering (standard)
- b) Inner ring bag holder (accessory)

Made of stainless steel or galvanized steel.

| <u>90L</u> |         | <u>30L</u> |
|------------|---------|------------|
| 735 mm     | 675 mm  | 425 mm     |
| Ø400 mm    | Ø325 mm | Ø325 mm    |