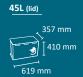

Available with two capacities: 45L and 65L.

Collection system: inner-ring bag holder.

Made of galvanized steel.