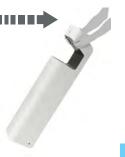

# **EVEREST - AUTOMATIC HAND SANITIZER DISPENSER 5L + 5L**

High speed hand sanitizer for massive use.

dispensing area

The dose is administered by a sensor (contactless).

Hydroalcoholic gel autonomy: up to 50.000 doses per 5-liter drum.

Large capacity: it houses 2 5-liter drums (not connected to each other).

The dose of hydroalcoholic gel is regulated by potentiometer.

Power supply: 12VDC rechargeable battery and plug-in (110V-240V AC).

It has a LED light with indicator: on or low battery.

Control panel access via lockable rear door.

Movable (incorporates wheels).

Colors

body

\*\* Hydroalcoholic gel not included.

Power supply pluggable and rechargeable battery