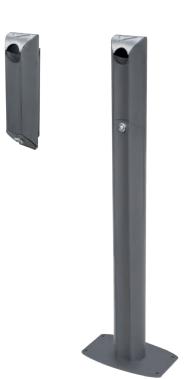

## **VALENCIA** Ashtray

CERVIC

manufactured by Cervic Environment

Ashtray with a capacity of 2 liters.

Free-standing or wall-mounted versions are available.

The wall-mounted version is suitable for walls, bins, lampposts, etc.

The deposit is removable and secured by lock.

Available with or without rain hood.

Incorporates a stub plate made of stainless steel.

Can be anchored to the ground.

Made of galvanized steel.