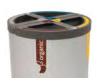

### **STOCKHOLM**

Bin with front door system which can be used individually or forming recycling stations. Available with multiple types of lids.

Self-Extinguishing certified.

Color

Collection system: sliding smart inner-ring or metal inner-liner with elastic band bag holder. Suitable for mounting on walls.

### **STOCKHOLM XL**

Large capacity bin with front door system which can be used individually or forming recycling stations.

Self-Extinguishing certified.

Color

Available with two side openings with self-closing flaps (back and front side). Collection system: metal inner liner with elastic band bag holder.