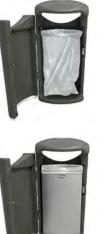

#### **BERLIN**

Extremely robust bin with front door system and large capacity. Suitable to be used individually or creating recycling stations. Available in three capacities and with multiple types of lids. Certificate of Self-Extinguishing bin for the version with self-closing flaps. Collection system: sliding smart inner-ring or metal inner-liner with elastic band bag holder. Free standing bin, also suitable to be mounted on walls. Made of galvanized steel.