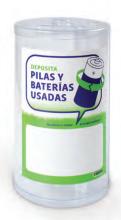

# **RECYBATTERIES**

**Color** transparent

Available in two capacities 3L & 6L

Transparent container.

The 3L version has 2 inner compartments to collect separately button & cylindrical batteries.

Made of plastic.