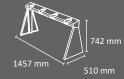

#### **BREDA Scooter rack**

Scooter rack able to accomodate large electric scooters such as rental versions. 4 scooter parks per rack.

Optional: the design of the sides is customizable

Scooters held stable on rack using handlebar rotation.

The hostings incorporate rubber protection around their perimeter, to avoid damage due to friction on the scooter's mast.

Modular: they can be installed side by side in line (as many as needed), forming large parking areas.

Made of galvanized steel