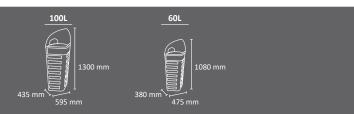

# **VALENCIA** Recycling

- a) Metal with Oxiron finish.
- b) Metal with Corten effect finish.
- c) Recycled plastic (mixed version made of metal and recycled plastic-Replast)
- b) WPC-Composite wood brushed (mixed version made of metal and ecological composite wood).
- c) Wood (mixed version made of metal and tropical wood)

Available in 2 emptying system options: a) Upper emptying, b) Side door.

Collection system: sliding inner ring or metal inner liner

Made of galvanized steel and boards of recycled plastic, WPC, or wood Check page 113 for specifications.