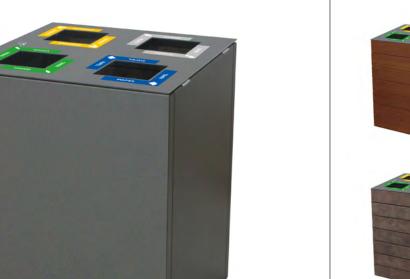

## Recycling bins HIGH PERFORMANCE

- **11** Mallorca
- **12** Munich
- 13 Munich Self-Closing Flaps & Self-Extinguishing
- **14** Dublin
- **15** Berlin
- **16** Stockholm
- 17 Stockholm XL
- **18** Nice
- 19 Nice Multi
- 20 Madrid
- 21 Madrid Security
- 22 Brussels

#### **MALLORCA**

#### Colors

Wooden Metal doors

Self-closing flap & tray holder

Wooden recycling cabinet designed for food areas with a large number of users.

For 5 residues. It allows collecting both solid and liquid waste.

The version with liquid waste has a compartment to store cleaning materials.

Optional: Additional informative board.

Easy emptying by means of a frontal door

Collecting system: inner ring with an elastic band to hold the bag in place which can be horizontally fold out by guides or metal inner liner with elastic band to keep the bag in place. Cabinet made of MDF wood and the rest of the components made of galvanized steel. Check page 112 for specifications.