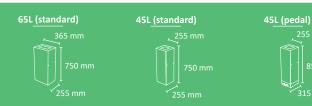

Available with two capacities: 45L and 65L.

Collection system: inner-ring bag holder.

Made of galvanized steel.

# **ALICANTE Office**

body

lid and base (pedal)

Smart bin with an excellent value for money.

Self-Extinguishing certified.

Available two versions: open top and flap by foot-pedal system.

Available with two capacities: 45L and 65L.