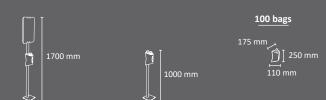

#### **CAN-ADAPT** Bags dispenser

Bags dispenser suitable to be mounted on any wall, bin, lamppost, etc. Efficient and practical one-to-one bag extraction system.

Capacity: 100 dog waste plastic bags.

post

Available post with board (optional)

Refills of dog waste bags are available.

Made of galvanized steel.

**Colors** dispenser