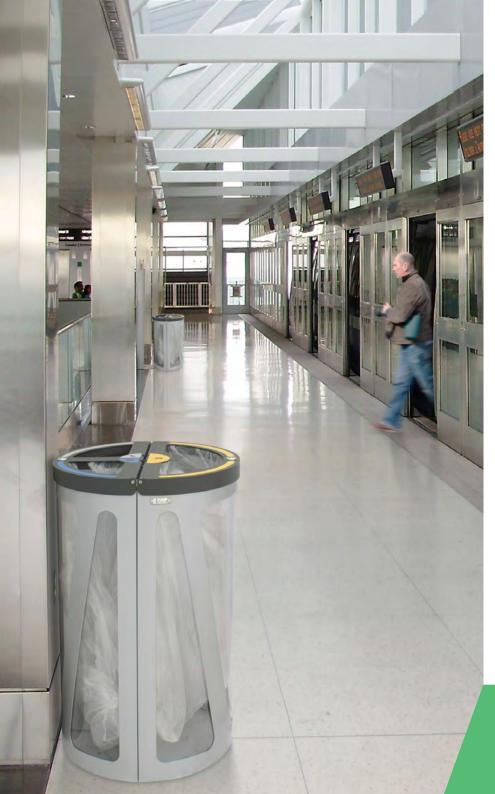

### CERTIFIED SELF-EXTINGUISHING BINS

Cervic environment has one of the most extensive range of Self-Extinguishing bins.

Cervic Self-extinguishing bins, due to their specific configuration & design, keep the fire inside the bin (avoiding the fire to come out and spread). Additionally the Self-extinguishing bins turn off the flames in the inside by themselves, extinguishing the fire this way.

Specially suitable for public buildings and facilities such as airports, subway stations, train stations, schools, universities, etc.

Certified by the Fire Lab Institute. All the bins have passed the test and have obtained the Self-Extinguishing Certificate according to the standards of DIN 31000:2011 and DIN EN ISO 13857:2008.

Check the available bins with a self-extinguishing system in our catalogue. They can be identified by this stamp: