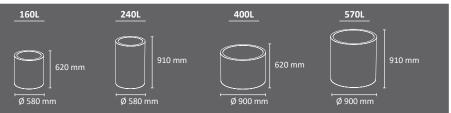

#### **MALAGA Planter**

Cylindrical planter, available in different diameters and heights.

Four capacities: 160L, 240L, 400L, 570L.

oxiron

Two finishing options: Corten Effect or Oxiron Grey

Height adjustable and articulated feet. Incorporates drainage holes on the base.

Made of galvanized steel.

Colors corten effect