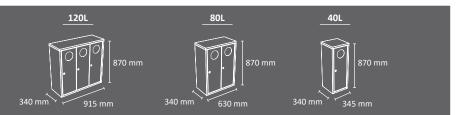

## **ETNA**

Colors

Circular bin which is self-extinguishing Certified.

Available in 3 capacities: 30, 50 or 90 liters.

Available recycling version (with identification of waste in the lid).

Optional: wall mounting kit with key lock (removable bin system). Bag holding systems:

- a) Secured by lid covering (standard)
- b) Inner ring bag holder (accessory)

Made of stainless steel or galvanized steel.

| <u>90L</u> |         | <u>30L</u> |
|------------|---------|------------|
| 735 mm     | 675 mm  | 425 mm     |
| Ø400 mm    | Ø325 mm | Ø325 mm    |