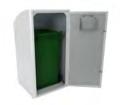

#### Colors

Wooden Metal doors

Self-closing flap & tray holder

Wooden recycling cabinet designed for food areas with a large number of users.

For 5 residues. It allows collecting both solid and liquid waste.

The version with liquid waste has a compartment to store cleaning materials.

Optional: Additional informative board.

Easy emptying by means of a frontal door

Collecting system: inner ring with an elastic band to hold the bag in place which can be horizontally fold out by guides or metal inner liner with elastic band to keep the bag in place. Cabinet made of MDF wood and the rest of the components made of galvanized steel. Check page 112 for specifications.