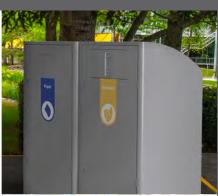

#### **MALLORCA**

#### Colors

Wooden Metal doors

Self-closing flap & tray holder

Wooden recycling cabinet designed for food areas with a large number of users.

For 5 residues. It allows collecting both solid and liquid waste.

The version with liquid waste has a compartment to store cleaning materials.

Optional: Additional informative board.

Easy emptying by means of a frontal door

Collecting system: inner ring with an elastic band to hold the bag in place which can be horizontally fold out by guides or metal inner liner with elastic band to keep the bag in place. Cabinet made of MDF wood and the rest of the components made of galvanized steel. Check page 112 for specifications.