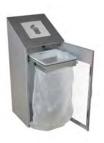

### **BRUSSELS**

Attractive two waste bin.

Separated compartments for each waste.

Available with different types of sorting slots.

Collection system: metal inner liner with elastic band bag holder.

Made of galvanized steel.