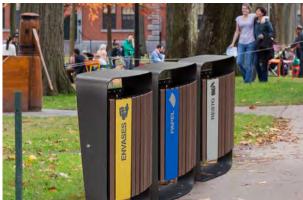

# **ATHENS Recycling**

manufactured by Cervic Environment

Colors rainhood

Bin with an excellent value for money.

Suitable to be used individually or forming recycling stations.

Available with or without rain hood.

Collection system: Inner elastic band bag holder.

Made of galvanized steel.