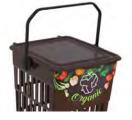

### **OPORTO**

Available in three capacities and with closed lid or open top lid.

The Special Edition includes a very visual and decorative adhesive on the body. Collection system: inner-ring bag holder integrated in the lid.

Body made of galvanized steel and lid made of plastic.