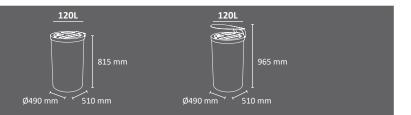

#### **MADRID**

Color

Circular multiwaste bin with lock

Available in 120 liters or 180 liters for 2, 3 and 4 types of waste.

Collection system: smart inner-ring or metal inner-liner with elastic band bag holder.