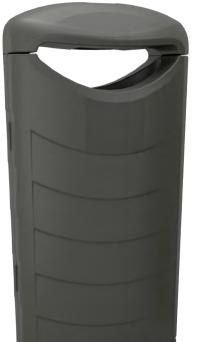

#### **BERLIN**

Extremely robust bin with front door system and large capacity. Suitable to be used individually or creating recycling stations. Available in three capacities and with multiple types of lids. Certificate of Self-Extinguishing bin for the version with self-closing flaps. Collection system: sliding smart inner-ring or metal inner-liner with elastic band bag holder. Free standing bin, also suitable to be mounted on walls. Made of galvanized steel.