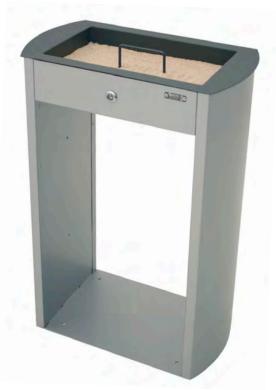

# **HELSINKI**

Wooden recycling cabinet with attractive design to aid waste segregation.

Available for 3 or 4 types of waste.

Easy emptying system by front door.

Optional: multiple wooden finishes available on request.

Collection system: sliding smart inner-ring or metal inner-liner, both with elastic band bag holder

Made of MDF wood (cabinet) & galvanized steel (doors & liners).