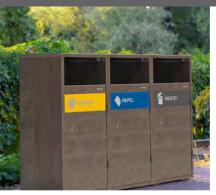

# **URBAN RECYCLING BINS** street furniture

- Malaga Recycling
- 48 Lyon
- 49 Palma
- Oslo Recycling
- Boston Recycling
- Valencia Recycling
- Bremen
- Athens Recycling
- Lisbon Recycling
- Sydney
- Tyrol
- Zurich Enclosure
- Basel
- Isle Sydney
- Isle Malta
- Isle Eco-lid

# **MALAGA** Recycling

estructure

Recycling bin suitable for 1 or 2 residues.

Available in 4 finishes:

- 1) Metal (full made of metal)
- 2) Recycled plastic (mixed version made of metal and recycled plastic-Recyplast)
- 3) WPC-Composite wood (mixed version made of metal and ecological composite wood).
- 4) Wood (mixed version made of metal and tropical wood)

With swing body and secured by a lock on the side of the bin.

With inner ring bag-holder and swinging body for emptying.

Made of galvanized steel and boards of recycled plastic, WPC, or wood.