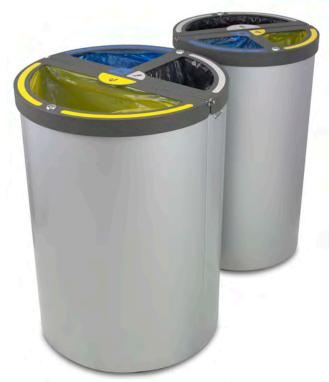

#### **MADRID**

Color

Circular multiwaste bin with lock

Available in 120 liters or 180 liters for 2, 3 and 4 types of waste.

Collection system: smart inner-ring or metal inner-liner with elastic band bag holder.

Separated inner compartments for each type of waste.

The waste is hidden in the version with soft closing cover.

Made of galvanized steel or stainless steel (120 litres version).

### **MADRID Security**

Circular multiwaste bin with body partly made of transparent polycarbonate. Available for 2, 3 and 4 types of waste.

Collection system: smart inner-ring bag holder.

Separated inner compartments for each type of waste.