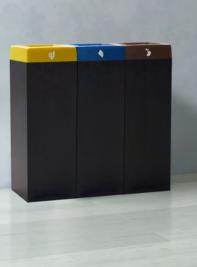

#### **MALLORCA**

#### Colors

Wooden Metal doors

Self-closing flap & tray holder

Wooden recycling cabinet designed for food areas with a large number of users.

For 5 residues. It allows collecting both solid and liquid waste.

The version with liquid waste has a compartment to store cleaning materials.

Optional: Additional informative board.

Easy emptying by means of a frontal door

Collecting system: inner ring with an elastic band to hold the bag in place which can be horizontally fold out by guides or metal inner liner with elastic band to keep the bag in place. Cabinet made of MDF wood and the rest of the components made of galvanized steel. Check page 112 for specifications.