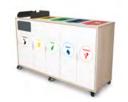

10 **RECYCLING BINS** 

## Recycling bins HIGH PERFORMANCE

- **11** Mallorca
- **12** Munich
- 13 Munich Self-Closing Flaps & Self-Extinguishing
- **14** Dublin
- **15** Berlin
- **16** Stockholm
- 17 Stockholm XL
- **18** Nice
- 19 Nice Multi
- 20 Madrid
- 21 Madrid Security
- 22 Brussels

#### **MALLORCA**

#### Colors

Wooden Metal doors

Self-closing flap & tray holder

Wooden recycling cabinet designed for food areas with a large number of users.

For 5 residues. It allows collecting both solid and liquid waste.