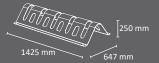

#### **EINDHOVEN** Bike rack

Robust 50 mm tubular bike rack.

Color

Suitable to attach the bicycle frame and wheel.

Two available ground fixing versions: anchored and built-in.

Made of cold rolled steel pipe.

Have a stainless steel covering plate to hide the anchor bolts or concrete zone.