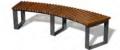

#### **MALAGA Bench**

#### boards

Modular and versatile bench, which allows the creation of countless possible configurations with sinuous, straight or even totally circular shapes (surrounding trees, planters, etc).

Formed by curved and straight modules that can be connected to each other. Available in 3 versions:

- 1) Recycled plastic (mixed version made of metal and recycled plastic-Recyplast)\*\*\*
- 2) WPC-Composite wood (mixed version made of metal and ecological composite wood).\*\*\*
- 3) Wood (mixed version made of metal and tropical wood).
- \*\*\* Ecological versions. Do not require maintenance. Especially recommended for promenades, coastal areas or places with high exposure to saline corrosion.

Accessories: backrests and armrests.

Support structure made of galvanized and pickled steel with anticorrosive primer.