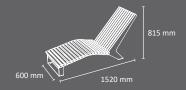

## **MALAGA Chaise longue**

wood

l RecyPlast (recycled plastic)

Available in 3 versions:

- 1) Recycled plastic (mixed version made of metal and recycled plastic-Recyplast)\*\*\*
- 2) WPC-Composite wood (mixed version made of metal and ecological composite wood). \*\*\*
- 3) Wood (mixed version made of metal and tropical wood).
- \*\*\* Ecological versions. Do not require maintenance. Especially recommended for promenades, coastal areas or places with high exposure to saline corrosion.

Can be fixed to the ground or used without anchoring "free-standing".

Support structure made galvanized and pickled steel with anticorrosive primer.

Optional: version with USB charger available.

Resistant to extreme weather conditions. Multicolor and Anti-graffiti.

They do not require maintenance.

Ecological boards as they come from recycled materials and are 100% recyclable at the end of their shelf life.

Legs and structure made of steel tube with anti-corrosion treatment.

Slats made of recycled technical polymer.