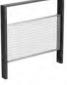

# BARRIERS street furniture

**111** Valencia

Colors

Available in three versions: Horizontal bars, Crossed bars and Deployeé panel. Two fixing systems are available: anchoring and built-in.

Made of galvanized steel with a thermo-heating polyester powder coated finish.