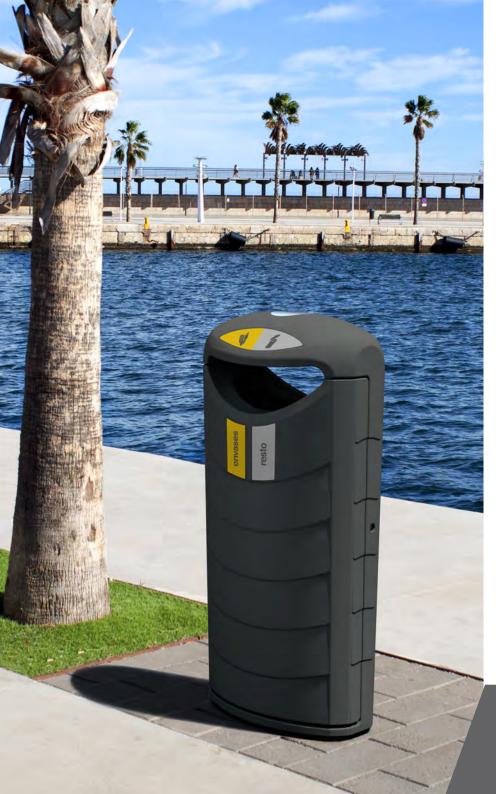

### **BRUSSELS**

Attractive two waste bin.

Separated compartments for each waste.

Available with different types of sorting slots.

Collection system: metal inner liner with elastic band bag holder.

Made of galvanized steel.