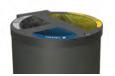

#### **MADRID**

Color

Circular multiwaste bin with lock

Available in 120 liters or 180 liters for 2, 3 and 4 types of waste.

Collection system: smart inner-ring or metal inner-liner with elastic band bag holder.

Separated inner compartments for each type of waste.

The waste is hidden in the version with soft closing cover.

Made of galvanized steel or stainless steel (120 litres version).

### **MADRID Security**

Circular multiwaste bin with body partly made of transparent polycarbonate. Available for 2, 3 and 4 types of waste.

Collection system: smart inner-ring bag holder.

Separated inner compartments for each type of waste.