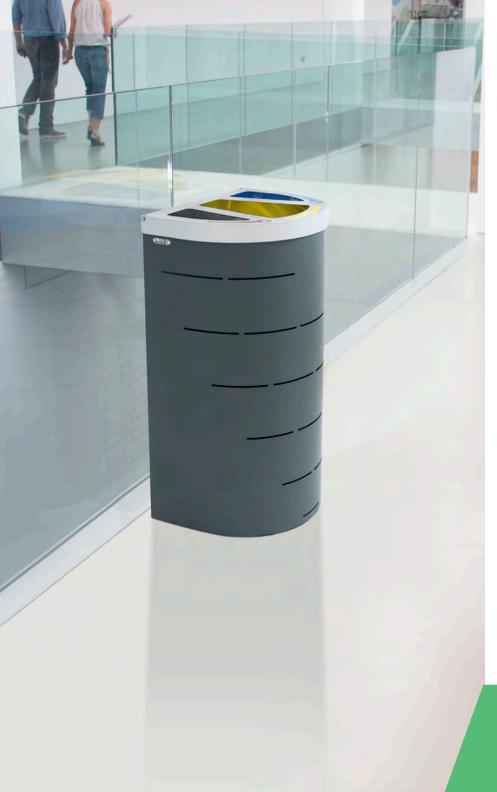

### CERTIFIED SELF-EXTINGUISHING BINS

Cervic environment has one of the most extensive range of Self-Extinguishing bins.

Cervic Self-extinguishing bins, due to their specific configuration & design, keep the fire inside the bin (avoiding the fire to come out and spread). Additionally the Self-extinguishing bins turn off the flames in the inside by themselves, extinguishing the fire this way.

Specially suitable for public buildings and facilities such as airports, subway stations, train stations, schools, universities, etc.

Certified by the Fire Lab Institute. All the bins have passed the test and have obtained the Self-Extinguishing Certificate according to the standards of DIN 31000:2011 and DIN EN ISO 13857:2008.

Check the available bins with a self-extinguishing system in our catalogue. They can be identified by this stamp: