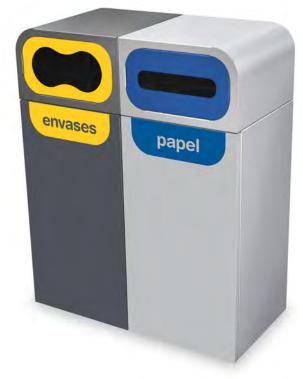

### **BRUSSELS**

Attractive two waste bin.

Separated compartments for each waste.

Available with different types of sorting slots.

Collection system: metal inner liner with elastic band bag holder.

Made of galvanized steel.