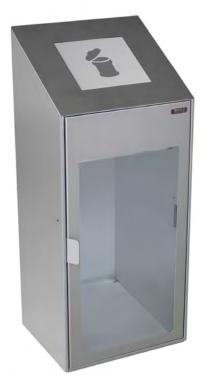

#### **ALTEA**

Colors body

lid and base (pedal)

Bin with sloping top and an excellent value for money. Suitable to be used individually or forming recycling stations.

Available in three capacities and with two different types of lids

Self-extinguishing certified

Two emptying versions: Upper lid or frontal door.

Foot-pedal system available for version of 60L.

Collection system: inner-ring or metal inner-liner with elastic band bag holder.

Door version with sliding smart inner-ring or metal inner-liner both with elastic band bag holder. Made of galvanized steel.