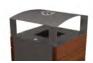

#### **MALLORCA**

#### Colors

Wooden Metal doors

Self-closing flap & tray holder

Wooden recycling cabinet designed for food areas with a large number of users.

For 5 residues. It allows collecting both solid and liquid waste.

The version with liquid waste has a compartment to store cleaning materials.

Optional: Additional informative board.

Easy emptying by means of a frontal door

Collecting system: inner ring with an elastic band to hold the bag in place which can be horizontally fold out by guides or metal inner liner with elastic band to keep the bag in place. Cabinet made of MDF wood and the rest of the components made of galvanized steel. Check page 112 for specifications.