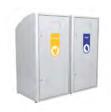

### **BRUSSELS**

Attractive two waste bin.

Separated compartments for each waste.

Available with different types of sorting slots.

Collection system: metal inner liner with elastic band bag holder.

Made of galvanized steel.