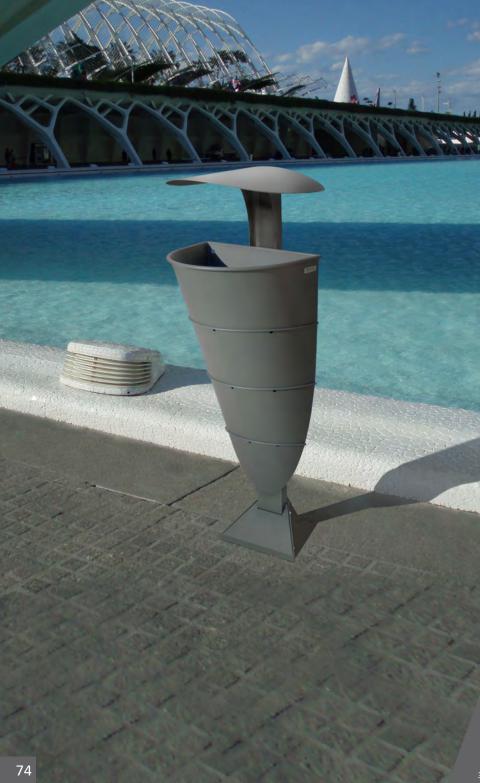

## **VIENNA**

body

Robust litter bin.

Available with or without rain hood and with two different fixing systems: on the wall or free-standing.

Collection system: inner-ring bag holder.

Made of galvanized steel.

Check page 113 for specifications.