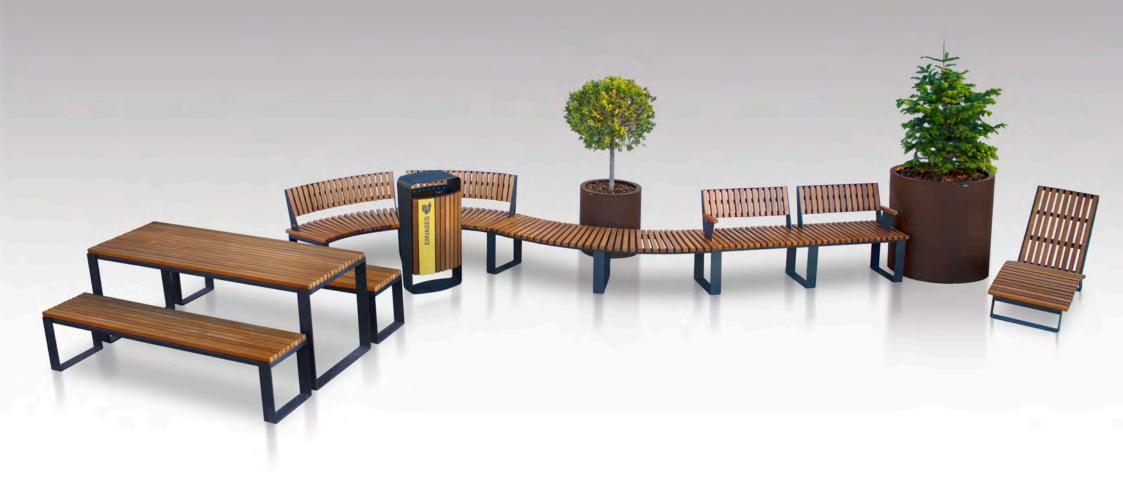

# **BENCHES & TABLES** street furniture

- Osaka Bench
- Malaga Picnic
- 83 Malaga Bench
- Malaga Chaise Longue
- Ecotec
- Valencia
- Vancouver
- Ibiza

# **PLANTERS** street furniture

- 91 Osaka
- 92 Malaga
- **93** Valencia

Planters, with versions of different heights and shapes (Square and Rhombus) that can be installed individually or combined with each other, and with the Osaka bench, creating green areas and rest areas, with an infinite number of possible configurations.