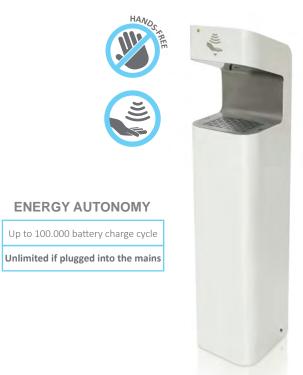

# **HYGIENE**

**45** Everest - automatic hand sanitizer 5L + 5L

# **EVEREST - AUTOMATIC HAND SANITIZER DISPENSER 5L + 5L**

High speed hand sanitizer for massive use.

dispensing area

The dose is administered by a sensor (contactless).

Hydroalcoholic gel autonomy: up to 50.000 doses per 5-liter drum.

Large capacity: it houses 2 5-liter drums (not connected to each other).

The dose of hydroalcoholic gel is regulated by potentiometer.

Power supply: 12VDC rechargeable battery and plug-in (110V-240V AC).

It has a LED light with indicator: on or low battery.

Control panel access via lockable rear door.

Movable (incorporates wheels).

Colors

body

\*\* Hydroalcoholic gel not included.

Power supply pluggable and rechargeable battery