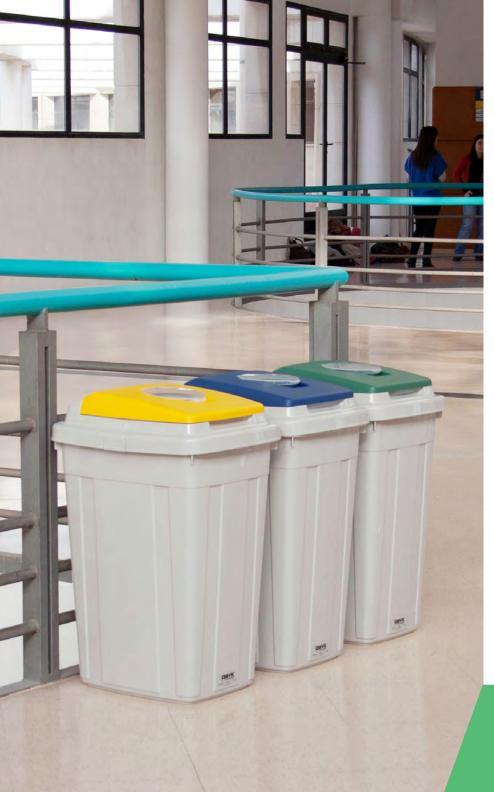

# **URBAN RECYCLING BINS** street furniture

- Malaga Recycling
- 48 Lyon
- 49 Palma
- Oslo Recycling
- Boston Recycling
- Valencia Recycling
- Bremen
- Athens Recycling
- Lisbon Recycling
- Sydney
- Tyrol
- Zurich Enclosure
- Basel
- Isle Sydney
- Isle Malta
- Isle Eco-lid

# **MALAGA** Recycling

estructure

Recycling bin suitable for 1 or 2 residues.

Available in 4 finishes:

- 1) Metal (full made of metal)
- 2) Recycled plastic (mixed version made of metal and recycled plastic-Recyplast)
- 3) WPC-Composite wood (mixed version made of metal and ecological composite wood).
- 4) Wood (mixed version made of metal and tropical wood)

With swing body and secured by a lock on the side of the bin.

With inner ring bag-holder and swinging body for emptying.

Made of galvanized steel and boards of recycled plastic, WPC, or wood.