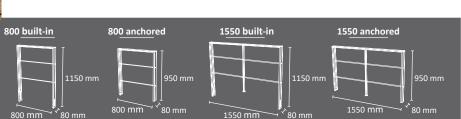

#### **ELBA Fence enclosure**

Modular fence enclosure (with or without door. Optional) It can be configured in multiple positions.

a) Straigh angles: 90° or 180°

b) Variable angles: from 0º up to 135º

Available in two heights: 1200 mm and 1800 mm

Available door which incorporates a wheel with brake for easy handling.

Door allows to close and lock the enclosure by padlock (padlock not included)

Made of galvanized steel.

Color