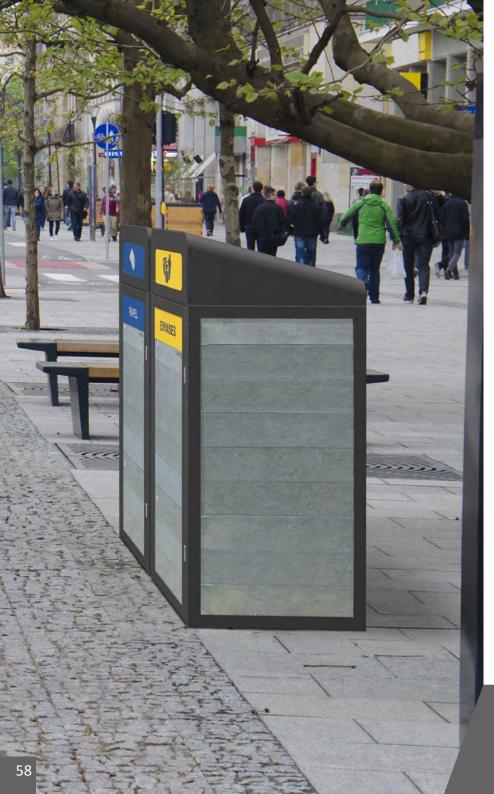

### **ZURICH Enclosure**

### Colors

boards

Eco-friendly. 70% made with recycled materials. Recycled plastic boards (Recyplast) and

SaveKit system (reduce carbon footprint & reduce transport cost).

Two sizes: 120L/140L and 240L. (Inner wheeled bin not included).

Enclosure for wheelie bins (keeps wheelie bins hidden).

Door position: (two options) available with the door in the front or in the rear of enclosure. Two available opening options (where residues are deposited): self-closing flap or sorting slot. Can be installed alone or forming recycling stations.

Check page 113 for specifications.

galvanized steel frame.