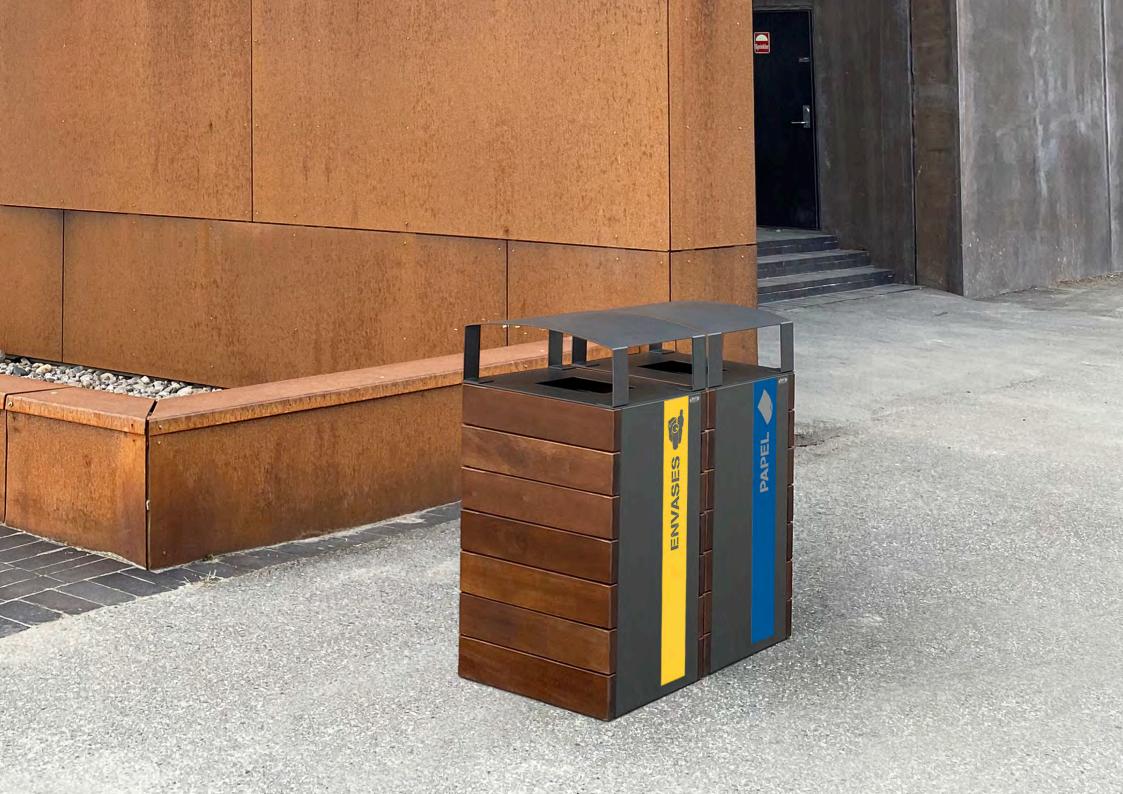

# **URBAN RECYCLING BINS** street furniture

- Malaga Recycling
- 48 Lyon
- 49 Palma
- Oslo Recycling
- Boston Recycling
- Valencia Recycling
- Bremen
- Athens Recycling
- Lisbon Recycling
- Sydney
- Tyrol
- Zurich Enclosure
- Basel
- Isle Sydney
- Isle Malta
- Isle Eco-lid

# **MALAGA** Recycling

estructure

Recycling bin suitable for 1 or 2 residues.

Available in 4 finishes:

- 1) Metal (full made of metal)
- 2) Recycled plastic (mixed version made of metal and recycled plastic-Recyplast)
- 3) WPC-Composite wood (mixed version made of metal and ecological composite wood).
- 4) Wood (mixed version made of metal and tropical wood)

With swing body and secured by a lock on the side of the bin.

With inner ring bag-holder and swinging body for emptying.

Made of galvanized steel and boards of recycled plastic, WPC, or wood.