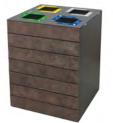

#### **MALLORCA**

#### Colors

Wooden Metal doors

Self-closing flap & tray holder

Wooden recycling cabinet designed for food areas with a large number of users.

For 5 residues. It allows collecting both solid and liquid waste.

The version with liquid waste has a compartment to store cleaning materials.

Optional: Additional informative board.

Easy emptying by means of a frontal door

Collecting system: inner ring with an elastic band to hold the bag in place which can be horizontally fold out by guides or metal inner liner with elastic band to keep the bag in place. Cabinet made of MDF wood and the rest of the components made of galvanized steel. Check page 112 for specifications.