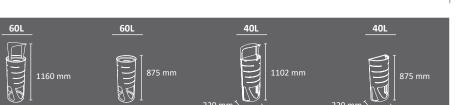

### **ALICANTE Recycling**

body

lid and base (pedal)

Suitable to be used individually or forming recycling stations.

Self-Extinguishing certified.

Available two versions: open top and flap by foot-pedal system.

Available with two capacities: 45L and 65L.

Collection system: inner-ring bag holder.

Made of galvanized steel.