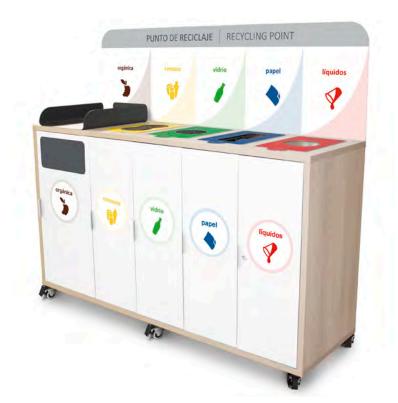

#### **MALLORCA**

#### Colors

Wooden Metal doors

Self-closing flap & tray holder

Wooden recycling cabinet designed for food areas with a large number of users.

For 5 residues. It allows collecting both solid and liquid waste.

The version with liquid waste has a compartment to store cleaning materials.

Optional: Additional informative board.

Easy emptying by means of a frontal door

Collecting system: inner ring with an elastic band to hold the bag in place which can be horizontally fold out by guides or metal inner liner with elastic band to keep the bag in place. Cabinet made of MDF wood and the rest of the components made of galvanized steel. Check page 112 for specifications.