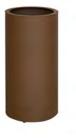

# **PLANTERS** street furniture

- 91 Osaka
- 92 Malaga
- **93** Valencia

Planters, with versions of different heights and shapes (Square and Rhombus) that can be installed individually or combined with each other, and with the Osaka bench, creating green areas and rest areas, with an infinite number of possible configurations.

Available with different capacities and shapes:
- Square high: 530 L.

- Square low: 240 L. Rhombus high: 450 L.
- Rhombus low: 220 L.

Anchorable to the ground. It incorporates articulated and height-adjustable legs. Made of galvanized steel.

#### **MALAGA Planter**

Cylindrical planter, available in different diameters and heights.

Four capacities: 160L, 240L, 400L, 570L.

oxiron

Two finishing options: Corten Effect or Oxiron Grey

Height adjustable and articulated feet. Incorporates drainage holes on the base.