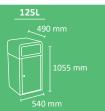

# **HELSINKI**

Wooden recycling cabinet with attractive design to aid waste segregation.

Available for 3 or 4 types of waste.

Easy emptying system by front door.

Optional: multiple wooden finishes available on request.

Collection system: sliding smart inner-ring or metal inner-liner, both with elastic band bag holder

Made of MDF wood (cabinet) & galvanized steel (doors & liners).