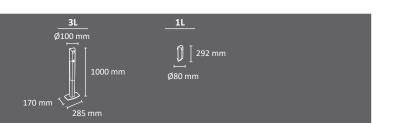

## **ETNA**

Colors

Circular bin which is self-extinguishing Certified.

Available in 3 capacities: 30, 50 or 90 liters.

Available recycling version (with identification of waste in the lid).

Optional: wall mounting kit with key lock (removable bin system). Bag holding systems:

- a) Secured by lid covering (standard)
- b) Inner ring bag holder (accessory)

Made of stainless steel or galvanized steel.

| <u>90L</u> |         | <u>30L</u> |
|------------|---------|------------|
| 735 mm     | 675 mm  | 425 mm     |
| Ø400 mm    | Ø325 mm | Ø325 mm    |