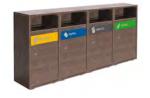

#### Colors

Wooden Metal doors

Self-closing flap & tray holder

Wooden recycling cabinet designed for food areas with a large number of users.

For 5 residues. It allows collecting both solid and liquid waste.

The version with liquid waste has a compartment to store cleaning materials.

Optional: Additional informative board.

Easy emptying by means of a frontal door

Collecting system: inner ring with an elastic band to hold the bag in place which can be horizontally fold out by guides or metal inner liner with elastic band to keep the bag in place. Cabinet made of MDF wood and the rest of the components made of galvanized steel. Check page 112 for specifications.