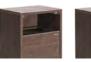

# **HELSINKI**

Wooden recycling cabinet with attractive design to aid waste segregation.

Available for 3 or 4 types of waste.

Easy emptying system by front door.

Optional: multiple wooden finishes available on request.

Collection system: sliding smart inner-ring or metal inner-liner, both with elastic band bag holder

Made of MDF wood (cabinet) & galvanized steel (doors & liners).