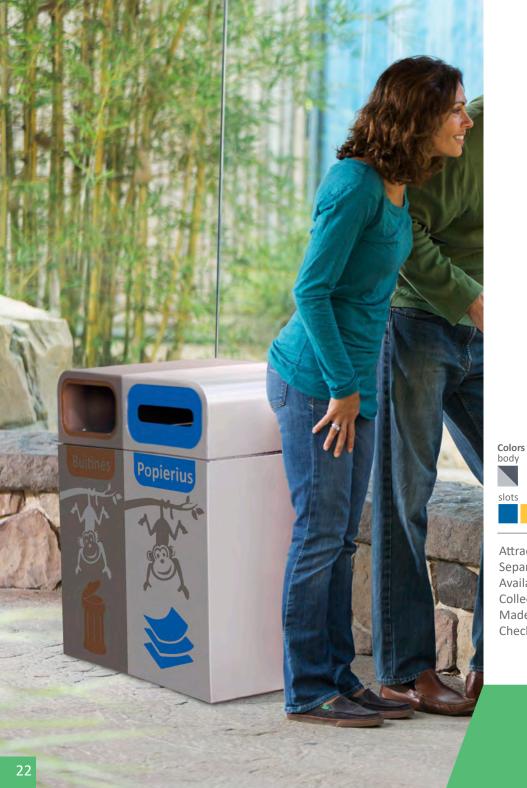

### **BRUSSELS**

Attractive two waste bin.

Separated compartments for each waste.

Available with different types of sorting slots.

Collection system: metal inner liner with elastic band bag holder.

Made of galvanized steel.