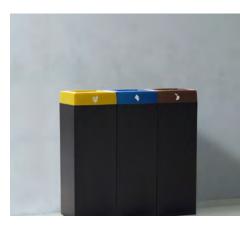

### **MUNICH**

Very robust and stylized bin with an excellent value for money. Available for 2, 3 or 4 types of waste.

Collection system: smart inner-ring or metal inner-liner with elastic band bag holder. Separated inner compartments for each type of waste.

Made of galvanized steel or stainless steel.