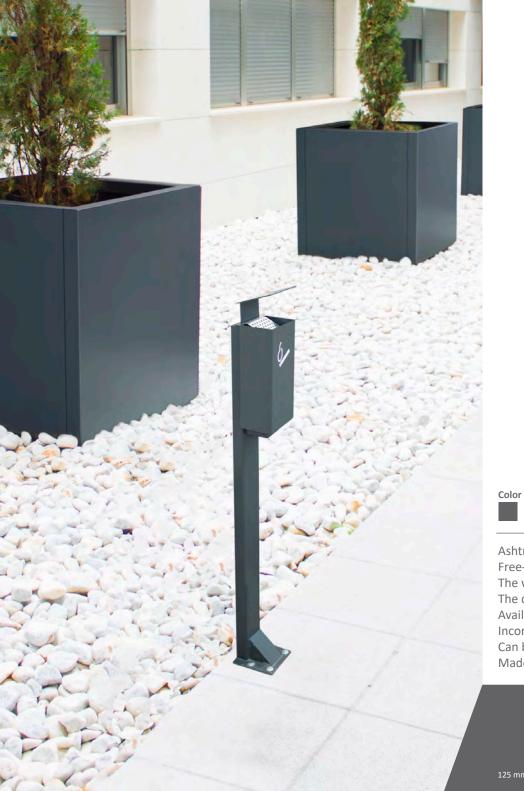

#### **ASHTRAYS**

- 77 Valencia Ashtray
- 78 Kaizen
- **79** Sahara

## **VALENCIA** Ashtray

CERVIC

manufactured by Cervic Environment

Ashtray with a capacity of 2 liters.

Free-standing or wall-mounted versions are available.

The wall-mounted version is suitable for walls, bins, lampposts, etc.

The deposit is removable and secured by lock.

Available with or without rain hood.

Incorporates a stub plate made of stainless steel.

Can be anchored to the ground.

Made of galvanized steel.