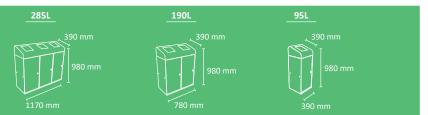

## **ETNA**

Colors

Circular bin which is self-extinguishing Certified.

Available in 3 capacities: 30, 50 or 90 liters.

Available recycling version (with identification of waste in the lid).

Optional: wall mounting kit with key lock (removable bin system). Bag holding systems:

- a) Secured by lid covering (standard)
- b) Inner ring bag holder (accessory)

Made of stainless steel or galvanized steel.

| <u>90L</u> |         | <u>30L</u> |
|------------|---------|------------|
| 735 mm     | 675 mm  | 425 mm     |
| Ø400 mm    | Ø325 mm | Ø325 mm    |