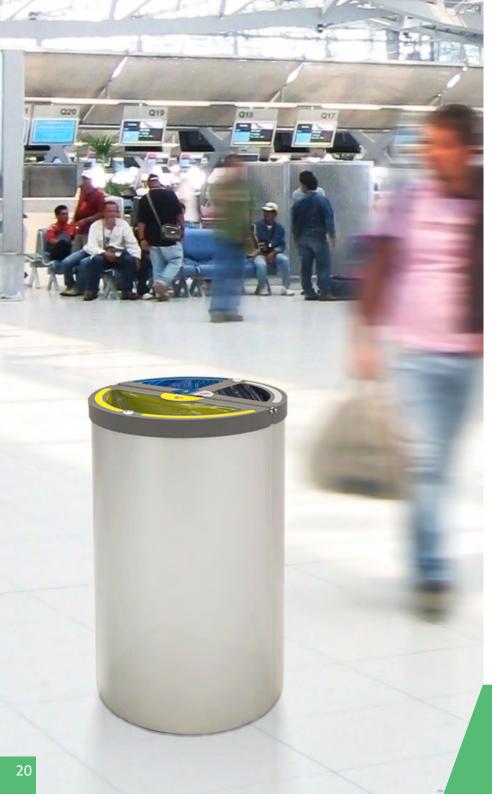

### CERTIFIED SELF-EXTINGUISHING BINS

Cervic environment has one of the most extensive range of Self-Extinguishing bins.

Cervic Self-extinguishing bins, due to their specific configuration & design, keep the fire inside the bin (avoiding the fire to come out and spread). Additionally the Self-extinguishing bins turn off the flames in the inside by themselves, extinguishing the fire this way.

Specially suitable for public buildings and facilities such as airports, subway stations, train stations, schools, universities, etc.

Certified by the Fire Lab Institute. All the bins have passed the test and have obtained the Self-Extinguishing Certificate according to the standards of DIN 31000:2011 and DIN EN ISO 13857:2008.

Check the available bins with a self-extinguishing system in our catalogue. They can be identified by this stamp: