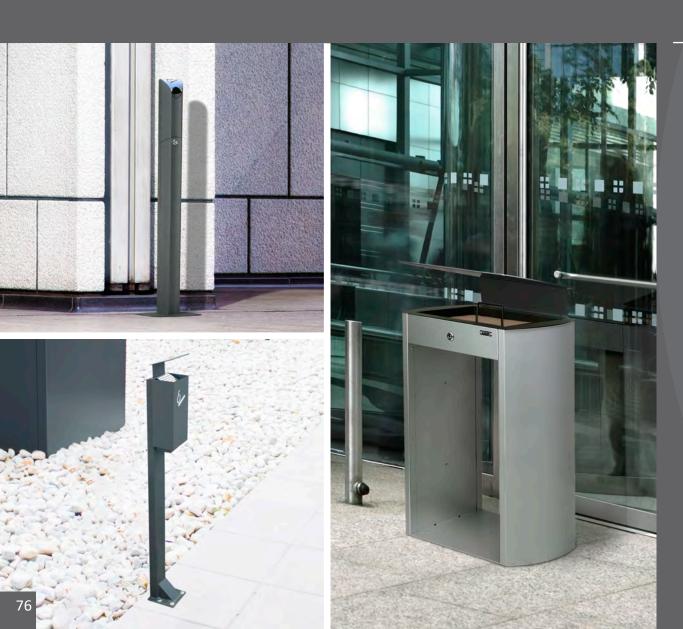

#### **ASHTRAYS**

- 77 Valencia Ashtray
- 78 Kaizen
- **79** Sahara

## **VALENCIA** Ashtray

CERVIC

manufactured by Cervic Environment

Ashtray with a capacity of 2 liters.

Free-standing or wall-mounted versions are available.

The wall-mounted version is suitable for walls, bins, lampposts, etc.

The deposit is removable and secured by lock.

Available with or without rain hood.

Incorporates a stub plate made of stainless steel.

Can be anchored to the ground.

Made of galvanized steel.

## **KAIZEN Ashtray**

Free-standing (3 liters) or wall-mounted (1liter) versions are available. Wall-mounted version is suitable for walls, bins, lampposts, etc. The deposit is removable in the free-standing version and secured by lock. Incorporates a stub plate made of stainless steel.

Can be anchored to the ground.

Made of steel pipe with zinc rich primer.