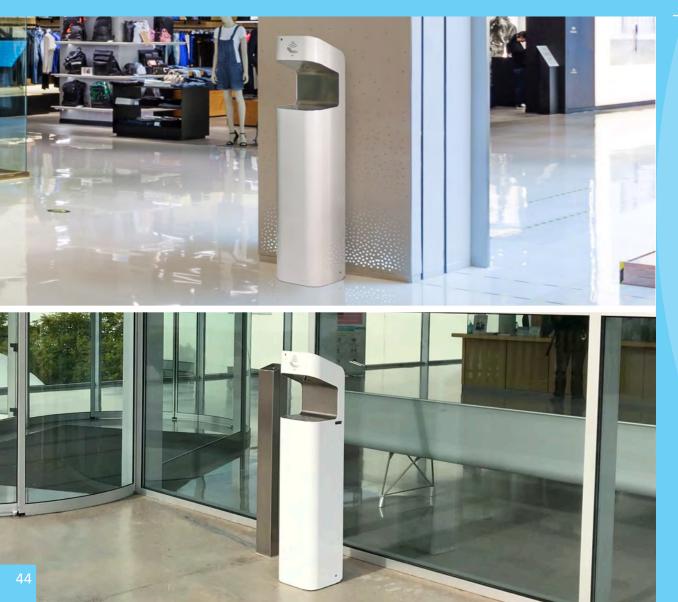

# **EVEREST - AUTOMATIC HAND SANITIZER DISPENSER 5L + 5L**

High speed hand sanitizer for massive use.

dispensing area

The dose is administered by a sensor (contactless).

Hydroalcoholic gel autonomy: up to 50.000 doses per 5-liter drum.

Large capacity: it houses 2 5-liter drums (not connected to each other).

The dose of hydroalcoholic gel is regulated by potentiometer.

Power supply: 12VDC rechargeable battery and plug-in (110V-240V AC).

It has a LED light with indicator: on or low battery.

Control panel access via lockable rear door.

Movable (incorporates wheels).

Colors

body

\*\* Hydroalcoholic gel not included.

Power supply pluggable and rechargeable battery