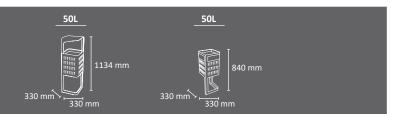

## **ETNA**

Colors

Circular bin which is self-extinguishing Certified.

Available in 3 capacities: 30, 50 or 90 liters.

Available recycling version (with identification of waste in the lid).

Optional: wall mounting kit with key lock (removable bin system). Bag holding systems:

- a) Secured by lid covering (standard)
- b) Inner ring bag holder (accessory)

Made of stainless steel or galvanized steel.

| <u>90L</u> |         | <u>30L</u> |
|------------|---------|------------|
| 735 mm     | 675 mm  | 425 mm     |
| Ø400 mm    | Ø325 mm | Ø325 mm    |