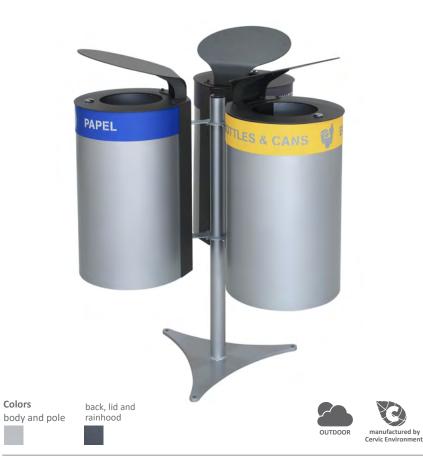

# **Isle SYDNEY**

body & pole

Recycling station for 2, 3 or 4 types of waste.

Available with 1 meter pole or 2 meters pole with advertisement board.

Available with bins in two capacities: 60 or 100 liters.

Access by frontal door.

Collection system: inner-ring with elastic band bag holder.

Made of galvanized steel and aluminum.

Recycling station for 2 - 3 - 4 waste (One main pole with bins connected).

Capacity of each bin: 40 litres.