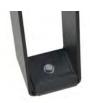

#### **UTRECHT Bike rack**

Single bike rack.

Can be accessed on both sides of the rack. The stability of the bike is guaranteed. Made of steel with zinc rich primer.