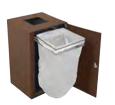

#### Colors

Wooden Metal doors

Self-closing flap & tray holder

Wooden recycling cabinet designed for food areas with a large number of users.

For 5 residues. It allows collecting both solid and liquid waste.

The version with liquid waste has a compartment to store cleaning materials.

Optional: Additional informative board.

Easy emptying by means of a frontal door

Collecting system: inner ring with an elastic band to hold the bag in place which can be horizontally fold out by guides or metal inner liner with elastic band to keep the bag in place. Cabinet made of MDF wood and the rest of the components made of galvanized steel. Check page 112 for specifications.