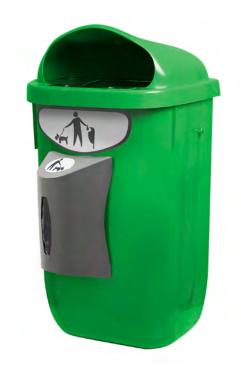

# **URBAN RECYCLING BINS** street furniture

- Malaga Recycling
- 48 Lyon
- 49 Palma
- Oslo Recycling
- Boston Recycling
- Valencia Recycling
- Bremen
- Athens Recycling
- Lisbon Recycling
- Sydney
- Tyrol
- Zurich Enclosure
- Basel
- Isle Sydney
- Isle Malta
- Isle Eco-lid

# **MALAGA** Recycling

estructure

Recycling bin suitable for 1 or 2 residues.

Available in 4 finishes:

- 1) Metal (full made of metal)
- 2) Recycled plastic (mixed version made of metal and recycled plastic-Recyplast)
- 3) WPC-Composite wood (mixed version made of metal and ecological composite wood).
- 4) Wood (mixed version made of metal and tropical wood)

With swing body and secured by a lock on the side of the bin.

With inner ring bag-holder and swinging body for emptying.

Made of galvanized steel and boards of recycled plastic, WPC, or wood.