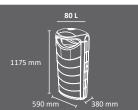

#### **BERLIN**

Extremely robust bin with front door system and large capacity. Suitable to be used individually or creating recycling stations. Available in three capacities and with multiple types of lids. Certificate of Self-Extinguishing bin for the version with self-closing flaps. Collection system: sliding smart inner-ring or metal inner-liner with elastic band bag holder. Free standing bin, also suitable to be mounted on walls. Made of galvanized steel.