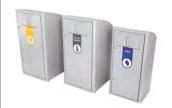

#### **HIGH PERFORMANCE**

- 11 Mallorca
- 12 Munich
- 13 Munich Self-Closing Flaps & Self-Extinguishing
- 14 Dublin
- **15** Berlin
- **16** Stockholm
- 17 Stockholm XL

- **18** Nice
- 19 Nice Multi
- 20 Madrid
- 21 Madrid Security
- 22 Brussels

#### **NICE**

Color

Suitable to be used individually or creating recycling stations.

Available in four capacities and with multiple types of lids.

Certificate of Self-Extinguishing bin for the version with swing lid and smooth body. Collection system: smart inner-ring or metal inner-liner with elastic band bag holder. Compatible with Nice Multi-Waste.

 $\label{eq:made_of_galvanized} \mbox{Made of galvanized steel or stainless steel}.$ 

### **NICE Multi**

Compact multi-waste bin for 2 or 3 types of waste which can be used individually or forming recycling stations.

Available in two capacities and with open lid or soft closing cover.

Collection system: smart inner-ring with elastic band bag holder.

Compatible with Nice.

Made of galvanized steel or stainless steel.