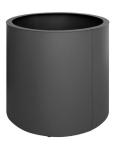

# **PLANTERS** street furniture

- 91 Osaka
- 92 Malaga
- **93** Valencia

Planters, with versions of different heights and shapes (Square and Rhombus) that can be installed individually or combined with each other, and with the Osaka bench, creating green areas and rest areas, with an infinite number of possible configurations.

Available with different capacities and shapes:
- Square high: 530 L.

- Square low: 240 L. Rhombus high: 450 L.
- Rhombus low: 220 L.

Anchorable to the ground. It incorporates articulated and height-adjustable legs. Made of galvanized steel.

#### **MALAGA Planter**

Cylindrical planter, available in different diameters and heights.

Four capacities: 160L, 240L, 400L, 570L.

oxiron

Two finishing options: Corten Effect or Oxiron Grey

Height adjustable and articulated feet. Incorporates drainage holes on the base.