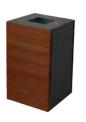

#### **MALLORCA**

#### Colors

Wooden Metal doors

Self-closing flap & tray holder

Wooden recycling cabinet designed for food areas with a large number of users.

For 5 residues. It allows collecting both solid and liquid waste.

The version with liquid waste has a compartment to store cleaning materials.

Optional: Additional informative board.

Easy emptying by means of a frontal door

Collecting system: inner ring with an elastic band to hold the bag in place which can be horizontally fold out by guides or metal inner liner with elastic band to keep the bag in place. Cabinet made of MDF wood and the rest of the components made of galvanized steel. Check page 112 for specifications.