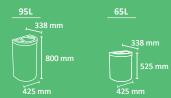

## **ETNA**

Colors

Circular bin which is self-extinguishing Certified.

Available in 3 capacities: 30, 50 or 90 liters.

Available recycling version (with identification of waste in the lid).

Optional: wall mounting kit with key lock (removable bin system). Bag holding systems:

- a) Secured by lid covering (standard)
- b) Inner ring bag holder (accessory)

Made of stainless steel or galvanized steel.

| <u>90L</u> |         | <u>30L</u> |
|------------|---------|------------|
| 735 mm     | 675 mm  | 425 mm     |
| Ø400 mm    | Ø325 mm | Ø325 mm    |