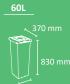

## **ETNA**

Colors

Circular bin which is self-extinguishing Certified.

Available in 3 capacities: 30, 50 or 90 liters.

Available recycling version (with identification of waste in the lid).

Optional: wall mounting kit with key lock (removable bin system). Bag holding systems:

- a) Secured by lid covering (standard)
- b) Inner ring bag holder (accessory)

Made of stainless steel or galvanized steel.

| <u>90L</u> |         | <u>30L</u> |
|------------|---------|------------|
| 735 mm     | 675 mm  | 425 mm     |
| Ø400 mm    | Ø325 mm | Ø325 mm    |