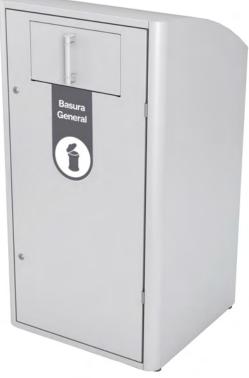

# **ALICANTE Office**

body

lid and base (pedal)

Smart bin with an excellent value for money.

Self-Extinguishing certified.

Available two versions: open top and flap by foot-pedal system.

Available with two capacities: 45L and 65L.

Collection system: inner-ring bag holder.

Made of galvanized steel.