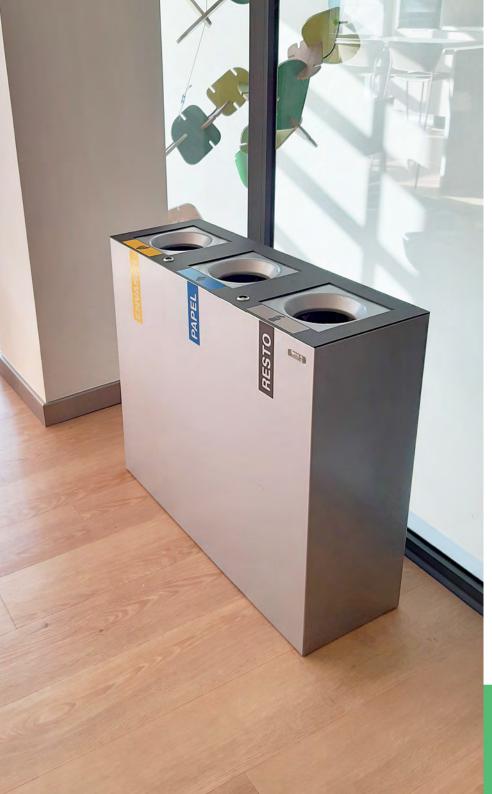

# **URBAN RECYCLING BINS** street furniture

- Malaga Recycling
- 48 Lyon
- 49 Palma
- Oslo Recycling
- Boston Recycling
- Valencia Recycling
- Bremen
- Athens Recycling
- Lisbon Recycling
- Sydney
- Tyrol
- Zurich Enclosure
- Basel
- Isle Sydney
- Isle Malta
- Isle Eco-lid

# **VALENCIA** Recycling

- a) Metal with Oxiron finish.
- b) Metal with Corten effect finish.
- c) Recycled plastic (mixed version made of metal and recycled plastic-Replast)
- b) WPC-Composite wood brushed (mixed version made of metal and ecological composite wood).
- c) Wood (mixed version made of metal and tropical wood)

Available in 2 emptying system options: a) Upper emptying, b) Side door.

Collection system: sliding inner ring or metal inner liner

Made of galvanized steel and boards of recycled plastic, WPC, or wood Check page 113 for specifications.