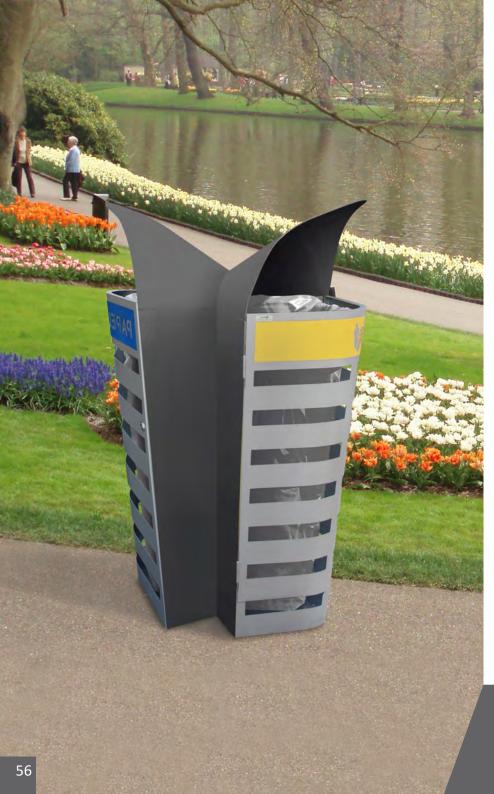

### **MADRID Security**

Circular multiwaste bin with body partly made of transparent polycarbonate. Available for 2, 3 and 4 types of waste.

Collection system: smart inner-ring bag holder.

Separated inner compartments for each type of waste.