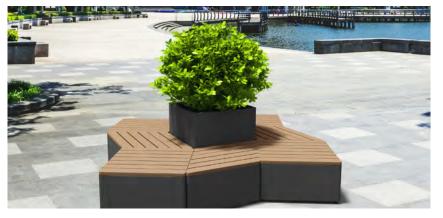

# **PLANTERS** street furniture

- 91 Osaka
- 92 Malaga
- **93** Valencia

Planters, with versions of different heights and shapes (Square and Rhombus) that can be installed individually or combined with each other, and with the Osaka bench, creating green areas and rest areas, with an infinite number of possible configurations.

Available with different capacities and shapes:
- Square high: 530 L.

- Square low: 240 L. Rhombus high: 450 L.
- Rhombus low: 220 L.

Anchorable to the ground. It incorporates articulated and height-adjustable legs. Made of galvanized steel.