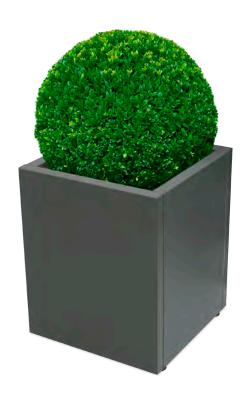

# **PLANTERS** street furniture

- 91 Osaka
- 92 Malaga
- **93** Valencia

Planters, with versions of different heights and shapes (Square and Rhombus) that can be installed individually or combined with each other, and with the Osaka bench, creating green areas and rest areas, with an infinite number of possible configurations.

Available with different capacities and shapes:
- Square high: 530 L.

- Square low: 240 L. Rhombus high: 450 L.
- Rhombus low: 220 L.

Anchorable to the ground. It incorporates articulated and height-adjustable legs. Made of galvanized steel.

#### **MALAGA Planter**

Cylindrical planter, available in different diameters and heights.

Four capacities: 160L, 240L, 400L, 570L.

oxiron

Two finishing options: Corten Effect or Oxiron Grey

Height adjustable and articulated feet. Incorporates drainage holes on the base.