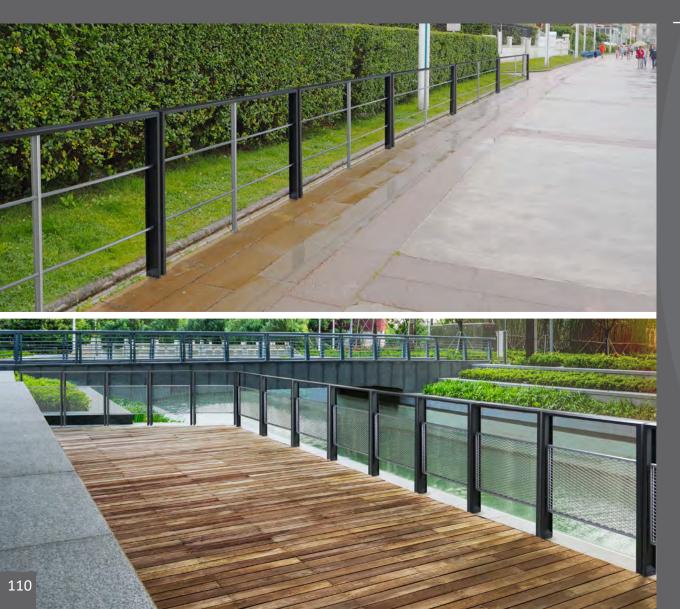

# BARRIERS street furniture

**111** Valencia

Colors

Available in three versions: Horizontal bars, Crossed bars and Deployeé panel. Two fixing systems are available: anchoring and built-in.

Made of galvanized steel with a thermo-heating polyester powder coated finish.