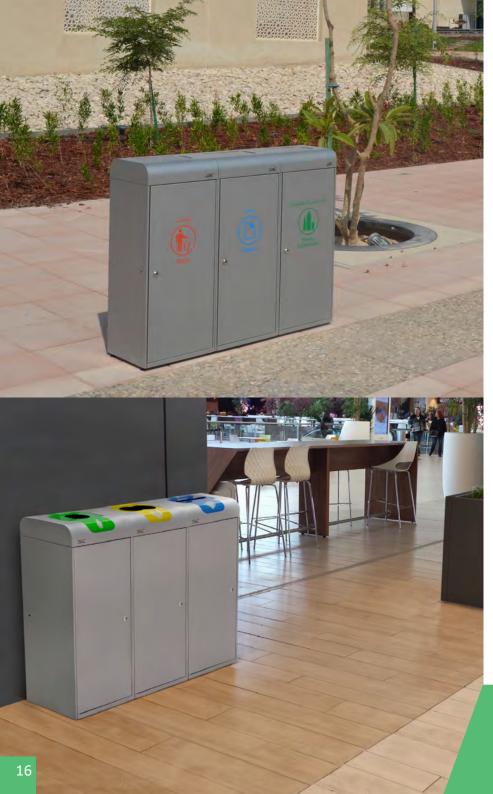

# **URBAN RECYCLING BINS** street furniture

- Malaga Recycling
- 48 Lyon
- 49 Palma
- Oslo Recycling
- Boston Recycling
- Valencia Recycling
- Bremen
- Athens Recycling
- Lisbon Recycling
- Sydney
- Tyrol
- Zurich Enclosure
- Basel
- Isle Sydney
- Isle Malta
- Isle Eco-lid

# **VALENCIA** Recycling

- a) Metal with Oxiron finish.
- b) Metal with Corten effect finish.
- c) Recycled plastic (mixed version made of metal and recycled plastic-Replast)
- b) WPC-Composite wood brushed (mixed version made of metal and ecological composite wood).
- c) Wood (mixed version made of metal and tropical wood)

Available in 2 emptying system options: a) Upper emptying, b) Side door.

Collection system: sliding inner ring or metal inner liner

Made of galvanized steel and boards of recycled plastic, WPC, or wood Check page 113 for specifications.