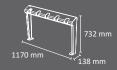

#### **UTRECHT Bike rack**

Single bike rack.

Can be accessed on both sides of the rack. The stability of the bike is guaranteed. Made of steel with zinc rich primer.

#### **ROTTERDAM Bike rack**

Multiple bike rack (up to 5 bikes).

As many bike racks as desired can be added side by side.

The wheel can be chained under the base of the bike rack. Stackable.

Made of galvanized steel.

#### **EINDHOVEN** Bike rack

Robust 50 mm tubular bike rack.

Color

Suitable to attach the bicycle frame and wheel.

Two available ground fixing versions: anchored and built-in.

Made of cold rolled steel pipe.