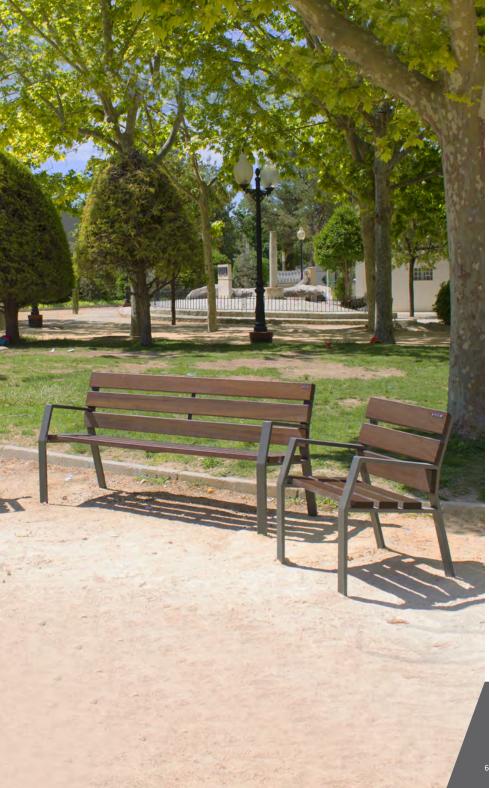

#### **VALENCIA** Bench

#### boards

Tropical

Modular bench. Can be installed individually or combining several models forming large seating spaces. Available with backrest, half backrest and backless.

Available in 3 versions:

- 1) Recycled plastic (mixed version made of metal and recycled plastic-Replast)\*\*\*
- 2) WPC-Composite wood brushed (mixed version made of metal and ecological composite wood).\*\*\*
- 3) Wood (mixed version made of metal and tropical wood).
- \*\*\* Ecological versions. Do not require maintenance. Especially recommended for promenades, coastal areas or places with high exposure to saline corrosion.

Can be fixed to the ground.

Legs are made of steel with zinc rich primer and boards of tropical wood and RePlast.