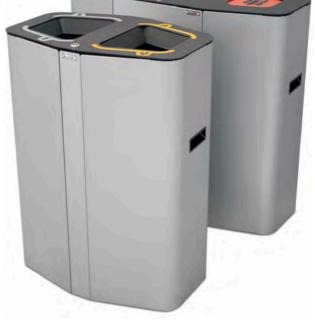

## Recycling bins HIGH PERFORMANCE

- **11** Mallorca
- **12** Munich
- 13 Munich Self-Closing Flaps & Self-Extinguishing
- **14** Dublin
- **15** Berlin
- **16** Stockholm
- 17 Stockholm XL
- **18** Nice
- 19 Nice Multi
- 20 Madrid
- 21 Madrid Security
- 22 Brussels

#### **MALLORCA**

#### Colors

Wooden Metal doors

Self-closing flap & tray holder

Wooden recycling cabinet designed for food areas with a large number of users.

For 5 residues. It allows collecting both solid and liquid waste.

The version with liquid waste has a compartment to store cleaning materials.

Optional: Additional informative board.

Easy emptying by means of a frontal door

Collecting system: inner ring with an elastic band to hold the bag in place which can be horizontally fold out by guides or metal inner liner with elastic band to keep the bag in place. Cabinet made of MDF wood and the rest of the components made of galvanized steel. Check page 112 for specifications.