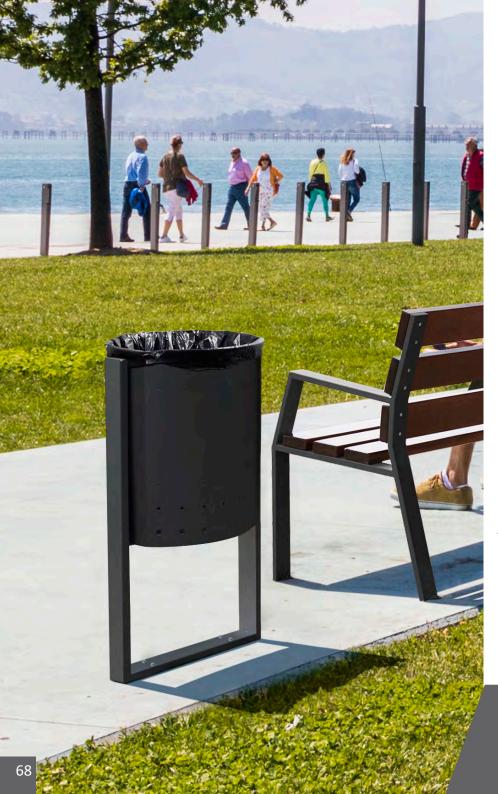

# **URBAN LITTER BINS** street furniture

- Boston
- Oslo Urban
- Malaga
- 68 Rome
- Valencia
- Marseille
- Berlin Urban
- Athens Urban
- Lisbon Urban
- Vienna
- Verona

# **ROME**

Bin with swing body and auto-lock system by magnet. Available with or without rain hood. Collection system: plastic bag placed in the bin. Made of galvanized steel. Check page 113 for specifications.