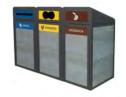

recycling stations.

Emptying system with flip-up bag holder to easy emptying.

Made of recycled plastic boards & galvanized steel.









### **ZURICH Enclosure**



### Colors

boards











Eco-friendly. 70% made with recycled materials. Recycled plastic boards (Recyplast) and

SaveKit system (reduce carbon footprint & reduce transport cost).

Two sizes: 120L/140L and 240L. (Inner wheeled bin not included).

Enclosure for wheelie bins (keeps wheelie bins hidden).

Door position: (two options) available with the door in the front or in the rear of enclosure. Two available opening options (where residues are deposited): self-closing flap or sorting slot. Can be installed alone or forming recycling stations.

Check page 113 for specifications.

galvanized steel frame.























# **BASEL**





OUTDOOR





Large-capacity bin with a front door and inner plastic wheelie bin.

Can be installed individually or forming recycling stations with several bins. Available in 3 capacities: 120L, 240L, or 360L.

Two available opening options (where residues are deposited):

- a) Self-closing flap.
- b) Anti-extraction chute.

Made of galvanized steel.



















# **Isle SYDNEY**















body & pole







Recycling station for 2, 3 or 4 types of waste.

Available with 1 meter pole or 2 meters pole with advertisement board.

Available with bins in two capacities: 60 or 100 liters.

Access by frontal door.

Collection system: inner-ring with elastic band bag holder.

Made of galvanized steel and aluminum.





















Recycling station for 2 - 3