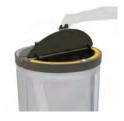

#### **MADRID**

Color

Circular multiwaste bin with lock

Available in 120 liters or 180 liters for 2, 3 and 4 types of waste.

Collection system: smart inner-ring or metal inner-liner with elastic band bag holder.

Separated inner compartments for each type of waste.

The waste is hidden in the version with soft closing cover.

Made of galvanized steel or stainless steel (120 litres version).

### **MADRID Security**

Circular multiwaste bin with body partly made of transparent polycarbonate. Available for 2, 3 and 4 types of waste.

Collection system: smart inner-ring bag holder.

Separated inner compartments for each type of waste.