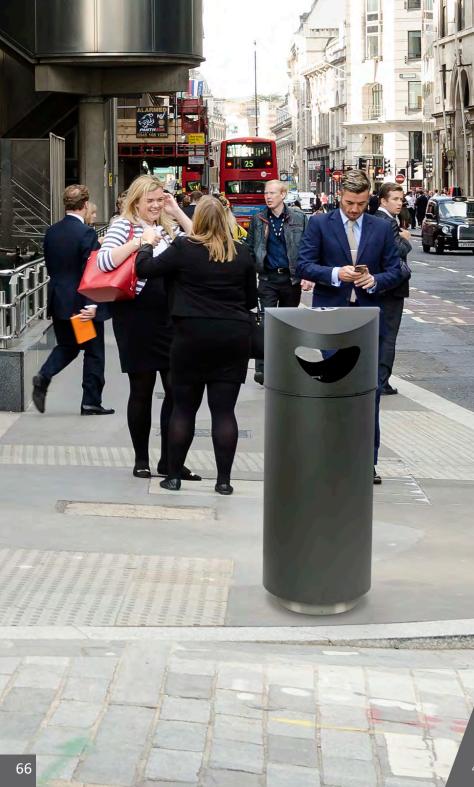

#### **URBAN LITTER BINS**

- **65** Boston
- 66 Oslo Urban
- 67 Malaga Litter bin
- 68 Rome
- 69 Valencia Litter bin
- 70 Marseille

Self-extinguishing certified

Two emptying versions: Upper lid or frontal door.

Foot-pedal system available for version of 60L.

Collection system: inner-ring or metal inner-liner with elastic band bag holder.

# **OSLO Urban**

Robust bin with an excellent value for money.

Available in three capacities and with three different fixing systems: on the wall, on a post or free-standing.

Two wastes streams, one on each side of the bin.