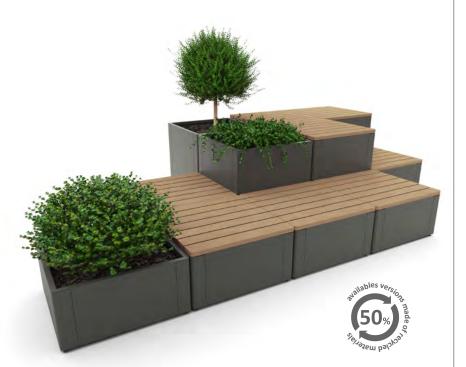

# **PLANTERS** street furniture

- 91 Osaka
- 92 Malaga
- **93** Valencia

Planters, with versions of different heights and shapes (Square and Rhombus) that can be installed individually or combined with each other, and with the Osaka bench, creating green areas and rest areas, with an infinite number of possible configurations.

Available with different capacities and shapes:
- Square high: 530 L.

- Square low: 240 L. Rhombus high: 450 L.
- Rhombus low: 220 L.

Anchorable to the ground. It incorporates articulated and height-adjustable legs. Made of galvanized steel.