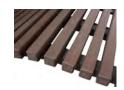

#### **VALENCIA** Bench

#### boards

Tropical

Modular bench. Can be installed individually or combining several models forming large seating spaces. Available with backrest, half backrest and backless.

Available in 3 versions:

- 1) Recycled plastic (mixed version made of metal and recycled plastic-Replast)\*\*\*
- 2) WPC-Composite wood brushed (mixed version made of metal and ecological composite wood).\*\*\*
- 3) Wood (mixed version made of metal and tropical wood).
- \*\*\* Ecological versions. Do not require maintenance. Especially recommended for promenades, coastal areas or places with high exposure to saline corrosion.

Can be fixed to the ground.

Legs are made of steel with zinc rich primer and boards of tropical wood and RePlast.