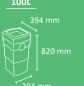

# **RECYBATTERIES**

**Color** transparent

Available in two capacities 3L & 6L

Transparent container.

The 3L version has 2 inner compartments to collect separately button & cylindrical batteries.

Made of plastic.