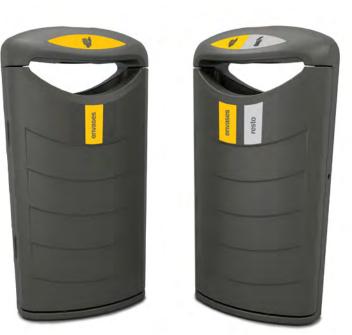

### **BRUSSELS**

Attractive two waste bin.

Separated compartments for each waste.

Available with different types of sorting slots.

Collection system: metal inner liner with elastic band bag holder.

Made of galvanized steel.