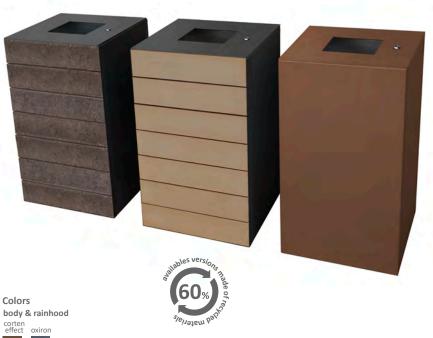

### **PALMA**

Colors body & rainhood oxiron

Multiwaste bin with 180L capacity. Suitable for 2, 3 or 4 residues.

Available 4 versions:

- 1) Metal (made entirely of steel)
- 2) Recycled plastic (mixed version made of steel and recycled plastic-RePlast).
- 3) WPC-Composite wood brushed (mixed version made of steel and ecological composite wood).
- 4) Wood (mixed version made of steel and tropical wood).

Available with or without rainhood (accessory)

Collection system: metal inners liners with elastic band to keep the bag in place.

Made of galvanized steel and boards of recycled plastic, WPC, or wood.