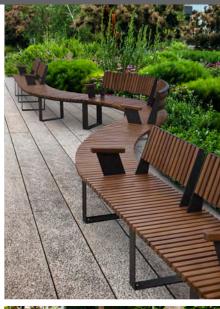

#### **BENCHES & TABLES**

- 81 Osaka Bench
- 82 Malaga Picnic
- 83 Malaga Bench
- **84** Malaga Chaise Longue
- **85** Ecotec + USB
- **86** Valencia Bench
- **87** Vancouver **88** Ibiza

#### **MALAGA Bench**

#### boards

Modular and versatile bench, which allows the creation of countless possible configurations with sinuous, straight or even totally circular shapes (surrounding trees, planters, etc).

Formed by curved and straight modules that can be connected to each other. Available in 3 versions:

Accessories: backrests and armrests.

Support structure made of galvanized and pickled steel with anticorrosive primer.