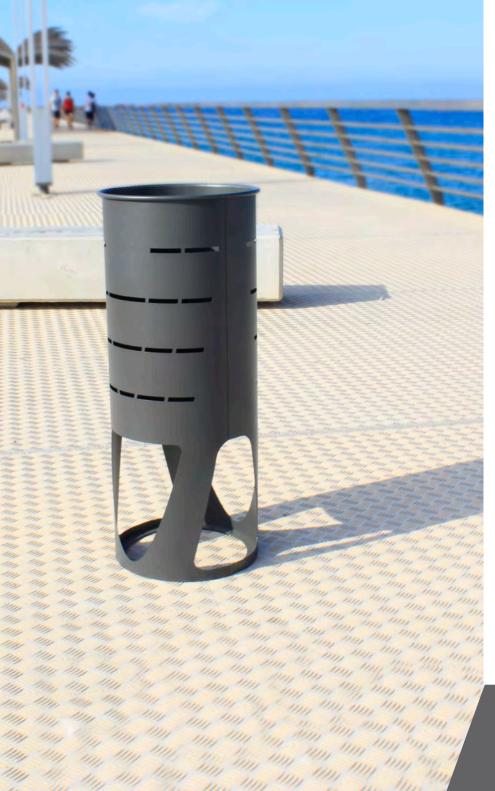

# **SYDNEY**

ody

rainhood & side

manufactured by Cervic Environment

Frontal door recycling bin.

Available in two capacities 60 and 100 litres.

- 60L self-standing and wall version (wall or pole).
- 100L self-standing version.

Collection system: inner ring bag-holder with elastic band.

Made of galvanized steel and aluminum.