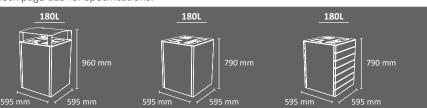

#### **MADRID**

Color

Circular multiwaste bin with lock

Available in 120 liters or 180 liters for 2, 3 and 4 types of waste.

Collection system: smart inner-ring or metal inner-liner with elastic band bag holder.

Separated inner compartments for each type of waste.

The waste is hidden in the version with soft closing cover.

Made of galvanized steel or stainless steel (120 litres version).