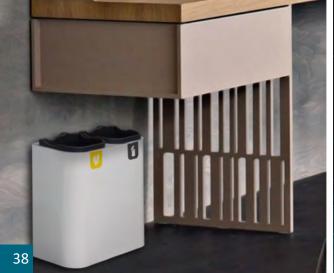

# **HELSINKI**

Wooden recycling cabinet with attractive design to aid waste segregation.

Available for 3 or 4 types of waste.

Easy emptying system by front door.

Optional: multiple wooden finishes available on request.

Collection system: sliding smart inner-ring or metal inner-liner, both with elastic band bag holder

Made of MDF wood (cabinet) & galvanized steel (doors & liners).