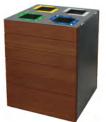

#### **MALLORCA**

#### Colors

Wooden Metal doors

Self-closing flap & tray holder

Wooden recycling cabinet designed for food areas with a large number of users.

For 5 residues. It allows collecting both solid and liquid waste.

The version with liquid waste has a compartment to store cleaning materials.

Optional: Additional informative board.

Easy emptying by means of a frontal door

Collecting system: inner ring with an elastic band to hold the bag in place which can be horizontally fold out by guides or metal inner liner with elastic band to keep the bag in place. Cabinet made of MDF wood and the rest of the components made of galvanized steel. Check page 112 for specifications.