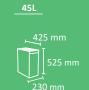

Available with two capacities: 45L and 65L.

Collection system: inner-ring bag holder.

Made of galvanized steel.