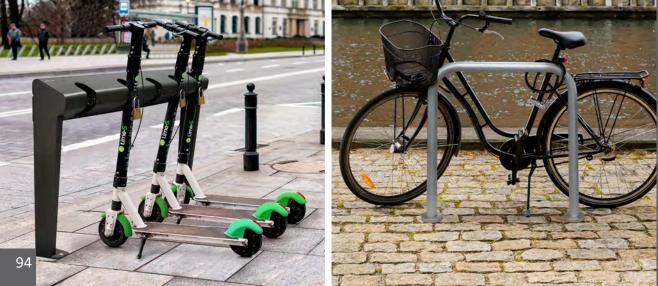

#### **BREDA Scooter rack**

Scooter rack able to accomodate large electric scooters such as rental versions. 4 scooter parks per rack.

Optional: the design of the sides is customizable

Scooters held stable on rack using handlebar rotation.

The hostings incorporate rubber protection around their perimeter, to avoid damage due to friction on the scooter's mast.

Modular: they can be installed side by side in line (as many as needed), forming large parking areas.

Made of galvanized steel

#### **UTRECHT Bike rack**

Single bike rack.

Can be accessed on both sides of the rack. The stability of the bike is guaranteed. Made of steel with zinc rich primer.