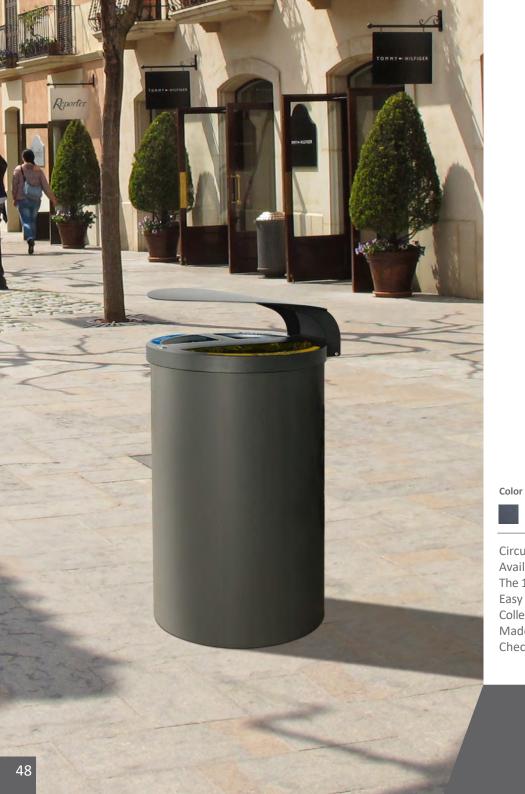

10 **RECYCLING BINS** 

#### **HIGH PERFORMANCE**

- 11 Mallorca
- 12 Munich
- 13 Munich Self-Closing Flaps & Self-Extinguishing
- 14 Dublin
- **15** Berlin
- **16** Stockholm
- 17 Stockholm XL

- **18** Nice
- 19 Nice Multi
- 20 Madrid
- 21 Madrid Security
- 22 Brussels

## Recycling bins HIGH PERFORMANCE

- **11** Mallorca
- **12** Munich
- 13 Munich Self-Closing Flaps & Self-Extinguishing
- **14** Dublin
- **15** Berlin
- **16** Stockholm
- 17 Stockholm XL
- **18** Nice
- 19 Nice Multi
- 20 Madrid
- 21 Madrid Security
- 22 Brussels

#### **MALLORCA**

#### Colors

Wooden Metal doors

Self-closing flap & tray holder

Wooden recycling cabinet designed for food areas with a large number of users.

For 5 residues. It allows collecting both solid and liquid waste.

The version with liquid waste has a compartment to store cleaning materials.

Optional: Additional informative board.

Easy emptying by means of a frontal door

Collecting system: inner ring with an elastic band to hold the bag in place which can be horizontally fold out by guides or metal inner liner with elastic band to keep the bag in place. Cabinet made of MDF wood and the rest of the components made of galvanized steel. Check page 112 for specifications.