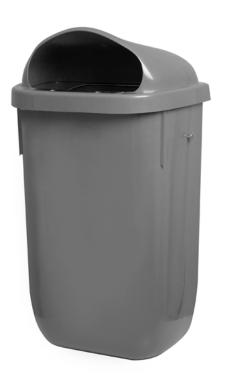

# **OSLO** Recycling

Robust bin with an excellent value for money.

Suitable to be used individually or forming recycling stations.

Two waste streams, one on each side of the bin.

Available with or without an ashtray integrated on the top of the lid.

Two emptying versions: Upper lid or frontal door.

Collection system: inner-ring or metal inner-liner (standard or ergonomic) both with elastic band bag holder.

Made of galvanized steel.

Front door recycling bin, made of medium-density polyethylene (plastic), very robust and resistant. High resistance to adverse environmental conditions (UV rays, salinity, humidity, etc.).

Two versions:a) 1-Waste, b) 2-waste (bi-residue).

Available versions with Ashtray or Cigarette extinguisher.

Door protected by a self-closing lock system.

Collection systems: Inner ring bag holder or Metal inner liner with elastic band to keep the bag in place.

Body made of plastic (medium density polyethylene-MDPE). Inner ring and liner made of galvanized steel.