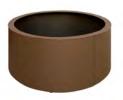

# **PLANTERS** street furniture

- 91 Osaka
- 92 Malaga
- **93** Valencia

Planters, with versions of different heights and shapes (Square and Rhombus) that can be installed individually or combined with each other, and with the Osaka bench, creating green areas and rest areas, with an infinite number of possible configurations.

Available with different capacities and shapes:
- Square high: 530 L.

- Square low: 240 L. Rhombus high: 450 L.
- Rhombus low: 220 L.

Anchorable to the ground. It incorporates articulated and height-adjustable legs. Made of galvanized steel.

#### **MALAGA Planter**

Cylindrical planter, available in different diameters and heights.

Four capacities: 160L, 240L, 400L, 570L.

oxiron

Two finishing options: Corten Effect or Oxiron Grey

Height adjustable and articulated feet. Incorporates drainage holes on the base.