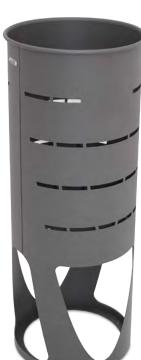

### **DUBLIN**

Available for 2 or 3 types of waste. An ashtray or batteries holder comes as standard.

Collection system: metal inner liner with elastic band bag holder.

Made of galvanized steel or stainless steel.