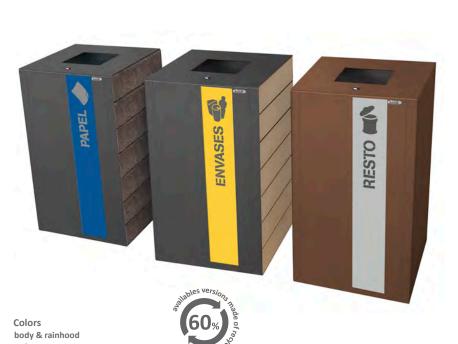

# **VALENCIA** Recycling

- a) Metal with Oxiron finish.
- b) Metal with Corten effect finish.
- c) Recycled plastic (mixed version made of metal and recycled plastic-Replast)
- b) WPC-Composite wood brushed (mixed version made of metal and ecological composite wood).
- c) Wood (mixed version made of metal and tropical wood)

Available in 2 emptying system options: a) Upper emptying, b) Side door.

Collection system: sliding inner ring or metal inner liner

Made of galvanized steel and boards of recycled plastic, WPC, or wood Check page 113 for specifications.