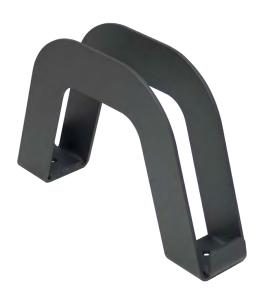

#### **ROTTERDAM Bike rack**

Multiple bike rack (up to 5 bikes).

As many bike racks as desired can be added side by side.

The wheel can be chained under the base of the bike rack. Stackable.

Made of galvanized steel.