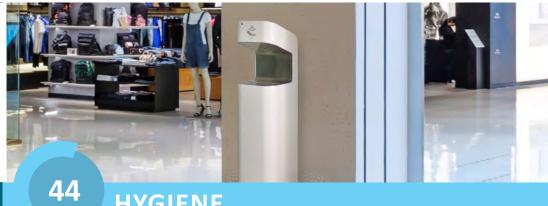

# **HYGIENE**

**45** Everest - automatic hand sanitizer 5L + 5L

# **EVEREST - AUTOMATIC HAND SANITIZER DISPENSER 5L + 5L**

High speed hand sanitizer for massive use.

dispensing area

The dose is administered by a sensor (contactless).

Hydroalcoholic gel autonomy: up to 50.000 doses per 5-liter drum.

Large capacity: it houses 2 5-liter drums (not connected to each other).

The dose of hydroalcoholic gel is regulated by potentiometer.

Power supply: 12VDC rechargeable battery and plug-in (110V-240V AC).

It has a LED light with indicator: on or low battery.

Control panel access via lockable rear door.

Movable (incorporates wheels).

Colors

body

\*\* Hydroalcoholic gel not included.

Power supply pluggable and rechargeable battery