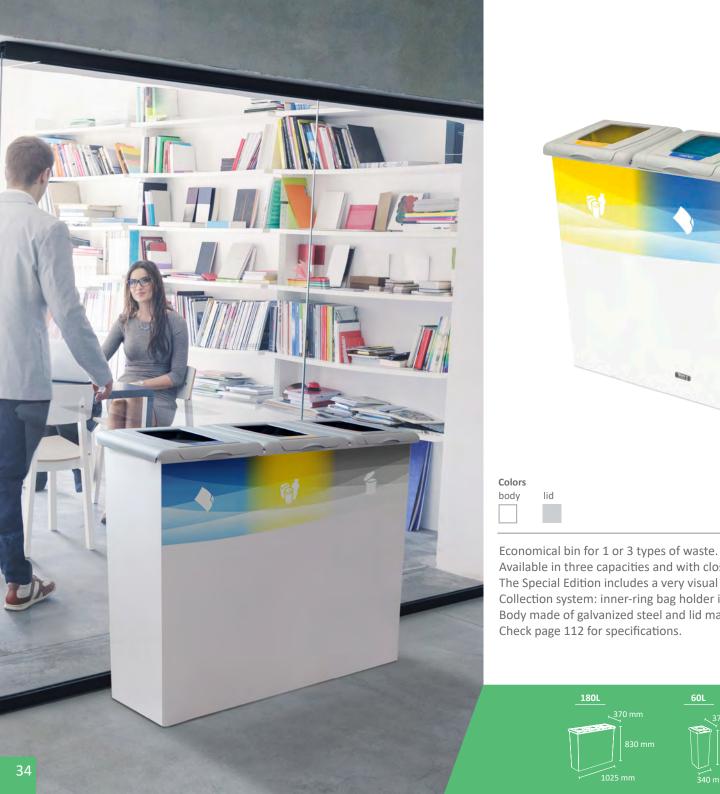

### **OPORTO**

Available in three capacities and with closed lid or open top lid.

The Special Edition includes a very visual and decorative adhesive on the body. Collection system: inner-ring bag holder integrated in the lid.

Body made of galvanized steel and lid made of plastic.