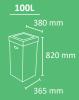

# **BIOBIN**

Bin with 10L capacity, vented, with hinged lid & ergonomic handle.

Collection system: Compostable bag (not included).

Vented: The holes in the bin (using a compostable bag), facilitate the transpiration of the liquid contained in the organic residue, (the waste is kept in aerobic conditions during the days in which the bag is filled) so it reduces the accumulation of leachates and bad odours.

With a cleft in the base and ergonomic handle with safety system to help the emptying Stackable, optimizing transport and storage costs.

Frontal area can be customized by IML (consult conditions and MOQ).

Made in Spain with plástic polypropylene (with more than 15% recycled material) and 100% recyclable. Check page 112 for specifications.