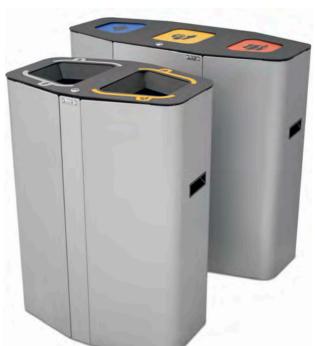

## Recycling bins HIGH PERFORMANCE

- **11** Mallorca
- **12** Munich
- 13 Munich Self-Closing Flaps & Self-Extinguishing
- **14** Dublin
- **15** Berlin
- **16** Stockholm
- 17 Stockholm XL
- **18** Nice
- 19 Nice Multi
- 20 Madrid
- 21 Madrid Security
- 22 Brussels

#### **MALLORCA**

#### Colors

Wooden Metal doors

Self-closing flap & tray holder

Wooden recycling cabinet designed for food areas with a large number of users.

For 5 residues. It allows collecting both solid and liquid waste.

The version with liquid waste has a compartment to store cleaning materials.

Optional: Additional informative board.

Easy emptying by means of a frontal door

Collecting system: inner ring with an elastic band to hold the bag in place which can be horizontally fold out by guides or metal inner liner with elastic band to keep the bag in place. Cabinet made of MDF wood and the rest of the components made of galvanized steel. Check page 112 for specifications.