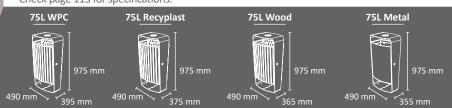

# **MALAGA** Recycling

estructure

Recycling bin suitable for 1 or 2 residues.

Available in 4 finishes:

- 1) Metal (full made of metal)
- 2) Recycled plastic (mixed version made of metal and recycled plastic-Recyplast)
- 3) WPC-Composite wood (mixed version made of metal and ecological composite wood).
- 4) Wood (mixed version made of metal and tropical wood)

With swing body and secured by a lock on the side of the bin.

With inner ring bag-holder and swinging body for emptying.

Made of galvanized steel and boards of recycled plastic, WPC, or wood.

### **PALMA**

Colors body & rainhood oxiron

Multiwaste bin with 180L capacity. Suitable for 2, 3 or 4 residues.

Available 4 versions:

- 1) Metal (made entirely of steel)
- 2) Recycled plastic (mixed version made of steel and recycled plastic-RePlast).
- 3) WPC-Composite wood brushed (mixed version made of steel and ecological composite wood).
- 4) Wood (mixed version made of steel and tropical wood).

Available with or without rainhood (accessory)

Collection system: metal inners liners with elastic band to keep the bag in place.

Made of galvanized steel and boards of recycled plastic, WPC, or wood.