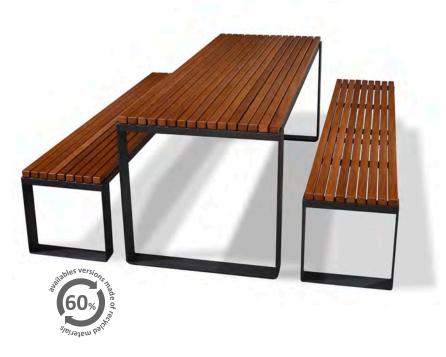

#### Available in 3 versions:

- 1) Recycled plastic (mixed version made of metal and recycled plastic-Recyplast)\*\*\*
- 2) WPC-Composite wood (mixed version made of metal and ecological composite wood).\*\*\*
- 3) Wood (mixed version made of metal and tropical wood).
- \*\*\* Ecological versions. Do not require maintenance. Especially recommended for promenades, coastal areas or places with high exposure to saline corrosion.

Two installation options: a) Independent or b) Joined set.

Support structure made galvanized and pickled steel with anticorrosive primer.

#### **MALAGA Picnic**

#### boards

Picnic set consisting of a table and two benches.

(Table and benches can be ordered separately).