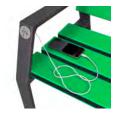

## **MALAGA Chaise longue**

wood

l RecyPlast (recycled plastic)

Available in 3 versions:

- 1) Recycled plastic (mixed version made of metal and recycled plastic-Recyplast)\*\*\*
- 2) WPC-Composite wood (mixed version made of metal and ecological composite wood). \*\*\*
- 3) Wood (mixed version made of metal and tropical wood).
- \*\*\* Ecological versions. Do not require maintenance. Especially recommended for promenades, coastal areas or places with high exposure to saline corrosion.

Can be fixed to the ground or used without anchoring "free-standing".

Support structure made galvanized and pickled steel with anticorrosive primer.

Optional: version with USB charger available.

Resistant to extreme weather conditions. Multicolor and Anti-graffiti.

They do not require maintenance.

Ecological boards as they come from recycled materials and are 100% recyclable at the end of their shelf life.

Legs and structure made of steel tube with anti-corrosion treatment.

Slats made of recycled technical polymer.