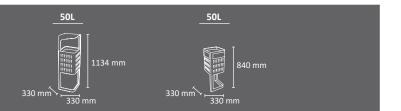

## **ETNA**

Colors

Circular bin which is self-extinguishing Certified.

Available in 3 capacities: 30, 50 or 90 liters.

Available recycling version (with identification of waste in the lid).

Optional: wall mounting kit with key lock (removable bin system). Bag holding systems:

- a) Secured by lid covering (standard)
- b) Inner ring bag holder (accessory)

Made of stainless steel or galvanized steel.

| <u>90L</u> |         | <u>30L</u> |
|------------|---------|------------|
| 735 mm     | 675 mm  | 425 mm     |
| Ø400 mm    | Ø325 mm | Ø325 mm    |