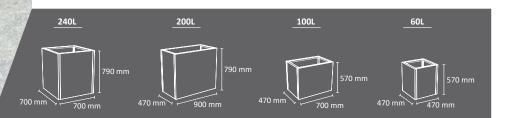

#### **MALAGA Planter**

Cylindrical planter, available in different diameters and heights.

Four capacities: 160L, 240L, 400L, 570L.

oxiron

Two finishing options: Corten Effect or Oxiron Grey

Height adjustable and articulated feet. Incorporates drainage holes on the base.

Made of galvanized steel.

Colors corten effect