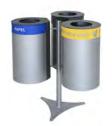

# **Isle SYDNEY**

body & pole

Recycling station for 2, 3 or 4 types of waste.

Available with 1 meter pole or 2 meters pole with advertisement board.

Available with bins in two capacities: 60 or 100 liters.

Access by frontal door.

Collection system: inner-ring with elastic band bag holder.

Made of galvanized steel and aluminum.

Recycling station for 2 - 3 - 4 waste (One main pole with bins connected).

Capacity of each bin: 40 litres.