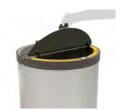

#### **BERLIN**

Extremely robust bin with front door system and large capacity. Suitable to be used individually or creating recycling stations. Available in three capacities and with multiple types of lids. Certificate of Self-Extinguishing bin for the version with self-closing flaps. Collection system: sliding smart inner-ring or metal inner-liner with elastic band bag holder. Free standing bin, also suitable to be mounted on walls. Made of galvanized steel.

### **STOCKHOLM**

Bin with front door system which can be used individually or forming recycling stations. Available with multiple types of lids.

Self-Extinguishing certified.

Color

Collection system: sliding smart inner-ring or metal inner-liner with elastic band bag holder. Suitable for mounting on walls.

### **STOCKHOLM XL**

Large capacity bin with front door system which can be used individually or forming recycling stations.

Self-Extinguishing certified.

Color

Available with two side openings with self-closing flaps (back and front side). Collection system: metal inner liner with elastic band bag holder.