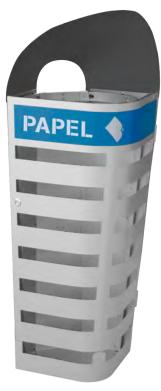

# **VALENCIA** Recycling

- a) Metal with Oxiron finish.
- b) Metal with Corten effect finish.
- c) Recycled plastic (mixed version made of metal and recycled plastic-Replast)
- b) WPC-Composite wood brushed (mixed version made of metal and ecological composite wood).
- c) Wood (mixed version made of metal and tropical wood)

Available in 2 emptying system options: a) Upper emptying, b) Side door.

Collection system: sliding inner ring or metal inner liner

Made of galvanized steel and boards of recycled plastic, WPC, or wood Check page 113 for specifications.