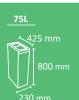

Available with two capacities: 45L and 65L.

Collection system: inner-ring bag holder.

Made of galvanized steel.