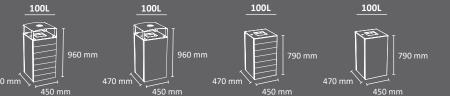

### **PALMA**

Colors body & rainhood oxiron

Multiwaste bin with 180L capacity. Suitable for 2, 3 or 4 residues.

Available 4 versions:

- 1) Metal (made entirely of steel)
- 2) Recycled plastic (mixed version made of steel and recycled plastic-RePlast).
- 3) WPC-Composite wood brushed (mixed version made of steel and ecological composite wood).
- 4) Wood (mixed version made of steel and tropical wood).