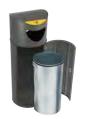

### CERTIFIED SELF-EXTINGUISHING BINS

Cervic environment has one of the most extensive range of Self-Extinguishing bins.

Cervic Self-extinguishing bins, due to their specific configuration & design, keep the fire inside the bin (avoiding the fire to come out and spread). Additionally the Self-extinguishing bins turn off the flames in the inside by themselves, extinguishing the fire this way.

Specially suitable for public buildings and facilities such as airports, subway stations, train stations, schools, universities, etc.

Certified by the Fire Lab Institute. All the bins have passed the test and have obtained the Self-Extinguishing Certificate according to the standards of DIN 31000:2011 and DIN EN ISO 13857:2008.