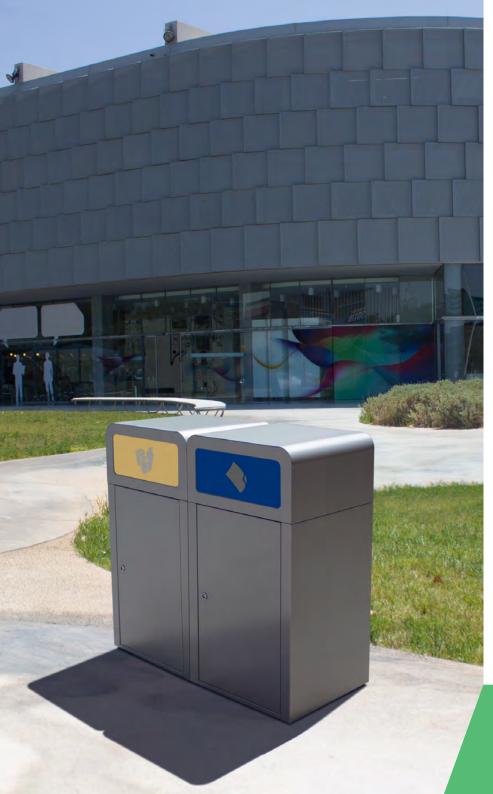

### **BRUSSELS**

Attractive two waste bin.

Separated compartments for each waste.

Available with different types of sorting slots.

Collection system: metal inner liner with elastic band bag holder.

Made of galvanized steel.