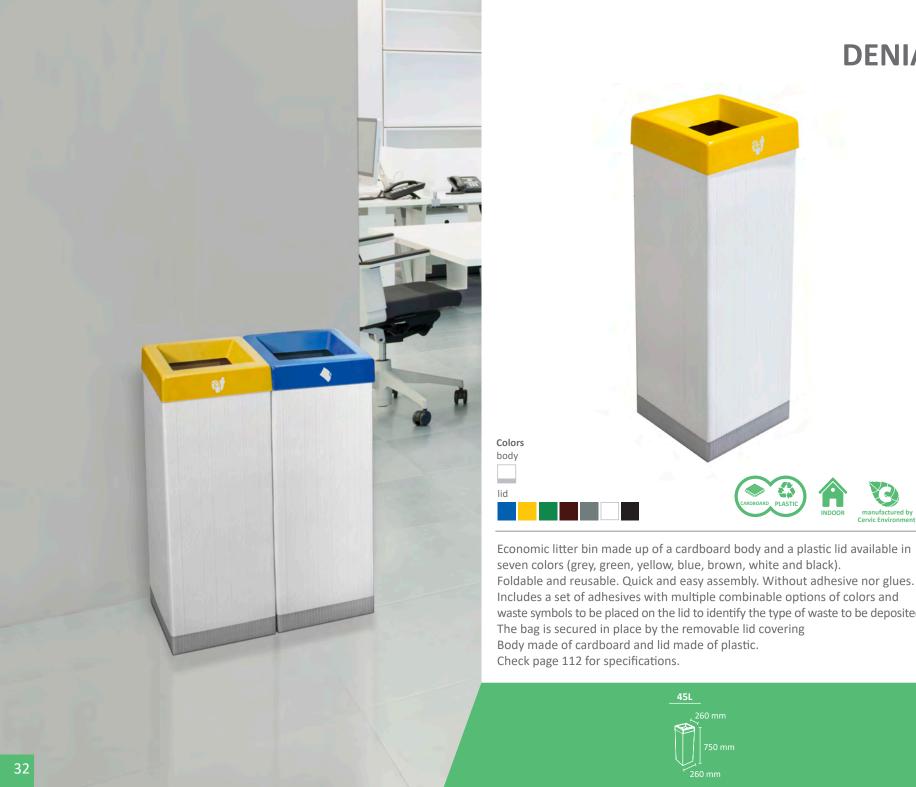

#### **DENIA**

seven colors (grey, green, yellow, blue, brown, white and black). Foldable and reusable. Quick and easy assembly. Without adhesive nor glues. Includes a set of adhesives with multiple combinable options of colors and waste symbols to be placed on the lid to identify the type of waste to be deposited. The bag is secured in place by the removable lid covering

### **ECO-LID**

Economical recycling bin.

Available in two capacities.

Collection system: refuse sack concealed and secured by the lid.

Made of UV stable plastic.