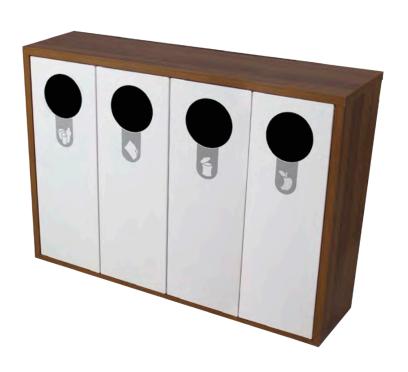

#### **MALLORCA**

#### Colors

Wooden Metal doors

Self-closing flap & tray holder

Wooden recycling cabinet designed for food areas with a large number of users.

For 5 residues. It allows collecting both solid and liquid waste.

The version with liquid waste has a compartment to store cleaning materials.

Optional: Additional informative board.

Easy emptying by means of a frontal door

Collecting system: inner ring with an elastic band to hold the bag in place which can be horizontally fold out by guides or metal inner liner with elastic band to keep the bag in place. Cabinet made of MDF wood and the rest of the components made of galvanized steel. Check page 112 for specifications.