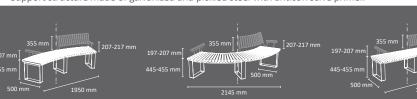

#### **VALENCIA** Bench

#### boards

Tropical

Modular bench. Can be installed individually or combining several models forming large seating spaces. Available with backrest, half backrest and backless.

Available in 3 versions:

- 1) Recycled plastic (mixed version made of metal and recycled plastic-Replast)\*\*\*
- 2) WPC-Composite wood brushed (mixed version made of metal and ecological composite wood).\*\*\*
- 3) Wood (mixed version made of metal and tropical wood).
- \*\*\* Ecological versions. Do not require maintenance. Especially recommended for promenades, coastal areas or places with high exposure to saline corrosion.

Can be fixed to the ground.

Legs are made of steel with zinc rich primer and boards of tropical wood and RePlast.