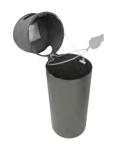

# **BIOBIN**

Bin with 10L capacity, vented, with hinged lid & ergonomic handle.

Collection system: Compostable bag (not included).

Vented: The holes in the bin (using a compostable bag), facilitate the transpiration of the liquid contained in the organic residue, (the waste is kept in aerobic conditions during the days in which the bag is filled) so it reduces the accumulation of leachates and bad odours.

With a cleft in the base and ergonomic handle with safety system to help the emptying Stackable, optimizing transport and storage costs.

Frontal area can be customized by IML (consult conditions and MOQ).

Made in Spain with plástic polypropylene (with more than 15% recycled material) and 100% recyclable. Check page 112 for specifications.