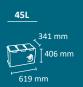

# **ALICANTE Office**

body

lid and base (pedal)

Smart bin with an excellent value for money.

Self-Extinguishing certified.

Available two versions: open top and flap by foot-pedal system.

Available with two capacities: 45L and 65L.