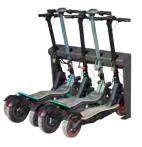

#### **BREDA Scooter rack**

Scooter rack able to accomodate large electric scooters such as rental versions. 4 scooter parks per rack.

Optional: the design of the sides is customizable

Scooters held stable on rack using handlebar rotation.

The hostings incorporate rubber protection around their perimeter, to avoid damage due to friction on the scooter's mast.

Modular: they can be installed side by side in line (as many as needed), forming large parking areas.

Made of galvanized steel