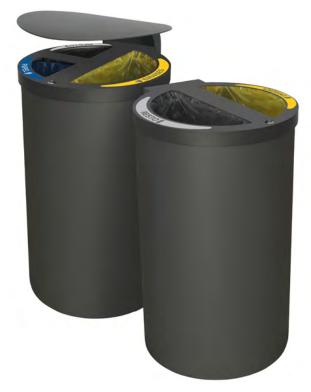

#### **MADRID**

Color

Circular multiwaste bin with lock

Available in 120 liters or 180 liters for 2, 3 and 4 types of waste.

Collection system: smart inner-ring or metal inner-liner with elastic band bag holder.

Separated inner compartments for each type of waste.

The waste is hidden in the version with soft closing cover.

Made of galvanized steel or stainless steel (120 litres version).

### **MADRID Security**

Circular multiwaste bin with body partly made of transparent polycarbonate. Available for 2, 3 and 4 types of waste.

Collection system: smart inner-ring bag holder.

Separated inner compartments for each type of waste.