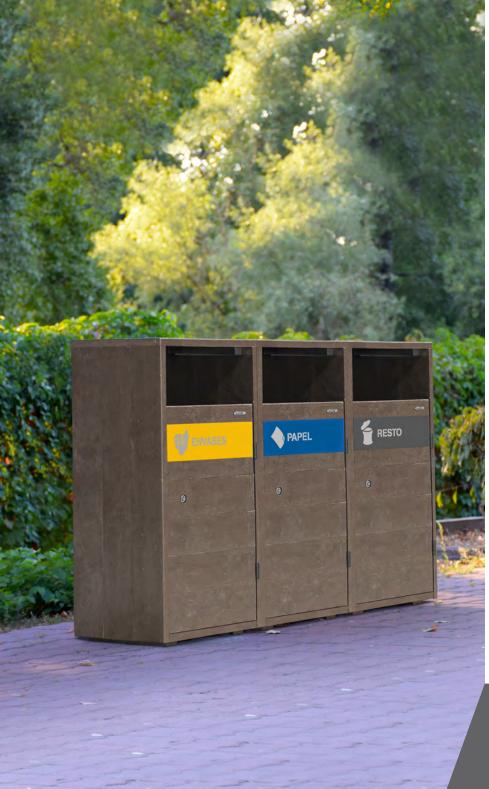

# **URBAN RECYCLING BINS** street furniture

- Malaga Recycling
- 48 Lyon
- 49 Palma
- Oslo Recycling
- Boston Recycling
- Valencia Recycling
- Bremen
- Athens Recycling
- Lisbon Recycling
- Sydney
- Tyrol
- Zurich Enclosure
- Basel
- Isle Sydney
- Isle Malta
- Isle Eco-lid