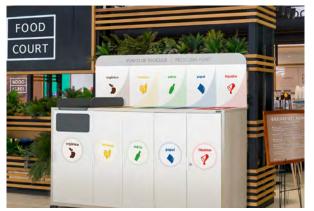

#### Colors

Wooden Metal doors

Self-closing flap & tray holder

Wooden recycling cabinet designed for food areas with a large number of users.

For 5 residues. It allows collecting both solid and liquid waste.

The version with liquid waste has a compartment to store cleaning materials.

Optional: Additional informative board.

Easy emptying by means of a frontal door

Collecting system: inner ring with an elastic band to hold the bag in place which can be horizontally fold out by guides or metal inner liner with elastic band to keep the bag in place. Cabinet made of MDF wood and the rest of the components made of galvanized steel. Check page 112 for specifications.