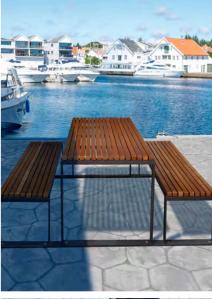

#### **VALENCIA** Bench

#### boards

Tropical

Modular bench. Can be installed individually or combining several models forming large seating spaces. Available with backrest, half backrest and backless.

Available in 3 versions:

- 1) Recycled plastic (mixed version made of metal and recycled plastic-Replast)\*\*\*
- 2) WPC-Composite wood brushed (mixed version made of metal and ecological composite wood).\*\*\*
- 3) Wood (mixed version made of metal and tropical wood).
- \*\*\* Ecological versions. Do not require maintenance. Especially recommended for promenades, coastal areas or places with high exposure to saline corrosion.

Can be fixed to the ground.

Legs are made of steel with zinc rich primer and boards of tropical wood and RePlast.