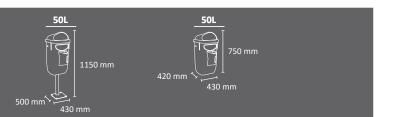

## **ETNA**

Colors

Circular bin which is self-extinguishing Certified.

Available in 3 capacities: 30, 50 or 90 liters.

Available recycling version (with identification of waste in the lid).

Optional: wall mounting kit with key lock (removable bin system). Bag holding systems:

- a) Secured by lid covering (standard)
- b) Inner ring bag holder (accessory)

Made of stainless steel or galvanized steel.

| <u>90L</u> |         | <u>30L</u> |
|------------|---------|------------|
| 735 mm     | 675 mm  | 425 mm     |
| Ø400 mm    | Ø325 mm | Ø325 mm    |