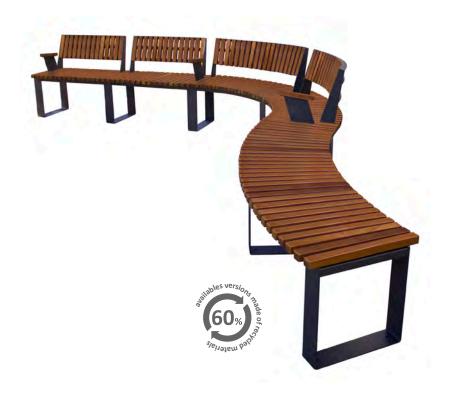

#### **VALENCIA** Bench

#### boards

Tropical

Modular bench. Can be installed individually or combining several models forming large seating spaces. Available with backrest, half backrest and backless.

Available in 3 versions:

- 1) Recycled plastic (mixed version made of metal and recycled plastic-Replast)\*\*\*
- 2) WPC-Composite wood brushed (mixed version made of metal and ecological composite wood).\*\*\*
- 3) Wood (mixed version made of metal and tropical wood).
- \*\*\* Ecological versions. Do not require maintenance. Especially recommended for promenades, coastal areas or places with high exposure to saline corrosion.

Can be fixed to the ground.

Legs are made of steel with zinc rich primer and boards of tropical wood and RePlast.