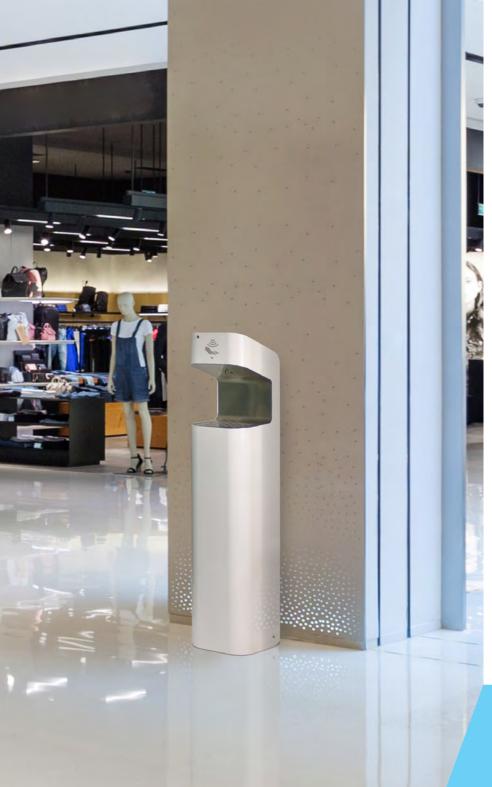

# **EVEREST - AUTOMATIC HAND SANITIZER DISPENSER 5L + 5L**

High speed hand sanitizer for massive use.

dispensing area

The dose is administered by a sensor (contactless).

Hydroalcoholic gel autonomy: up to 50.000 doses per 5-liter drum.

Large capacity: it houses 2 5-liter drums (not connected to each other).

The dose of hydroalcoholic gel is regulated by potentiometer.

Power supply: 12VDC rechargeable battery and plug-in (110V-240V AC).

It has a LED light with indicator: on or low battery.

Control panel access via lockable rear door.

Movable (incorporates wheels).

Colors

body

\*\* Hydroalcoholic gel not included.

Power supply pluggable and rechargeable battery