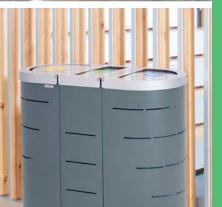

#### **MALLORCA**

#### Colors

Wooden Metal doors

Self-closing flap & tray holder

Wooden recycling cabinet designed for food areas with a large number of users.

For 5 residues. It allows collecting both solid and liquid waste.

The version with liquid waste has a compartment to store cleaning materials.

Optional: Additional informative board.

Easy emptying by means of a frontal door

Collecting system: inner ring with an elastic band to hold the bag in place which can be horizontally fold out by guides or metal inner liner with elastic band to keep the bag in place. Cabinet made of MDF wood and the rest of the components made of galvanized steel. Check page 112 for specifications.