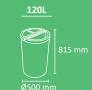

#### **MADRID**

Color

Circular multiwaste bin with lock

Available in 120 liters or 180 liters for 2, 3 and 4 types of waste.

Collection system: smart inner-ring or metal inner-liner with elastic band bag holder.