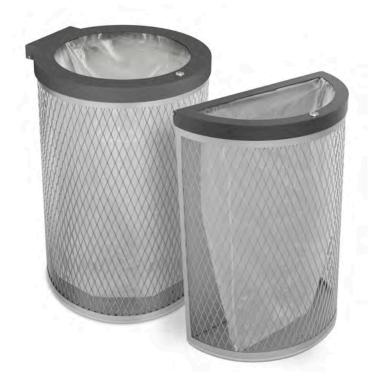

# **RECYBATTERIES**

**Color** transparent

Available in two capacities 3L & 6L

Transparent container.

The 3L version has 2 inner compartments to collect separately button & cylindrical batteries.

Made of plastic.

# **BIOBIN**

Bin with 10L capacity, vented, with hinged lid & ergonomic handle.

Collection system: Compostable bag (not included).

Vented: The holes in the bin (using a compostable bag), facilitate the transpiration of the liquid contained in the organic residue, (the waste is kept in aerobic conditions during the days in which the bag is filled) so it reduces the accumulation of leachates and bad odours.