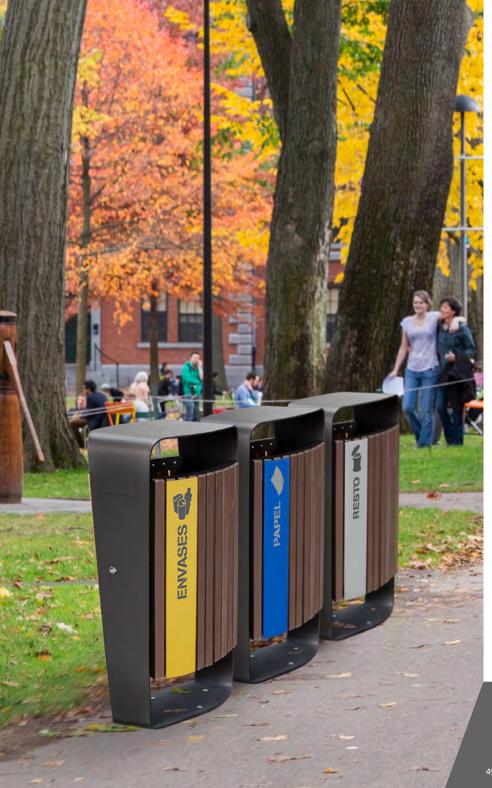

#### **BERLIN**

Extremely robust bin with front door system and large capacity. Suitable to be used individually or creating recycling stations. Available in three capacities and with multiple types of lids. Certificate of Self-Extinguishing bin for the version with self-closing flaps. Collection system: sliding smart inner-ring or metal inner-liner with elastic band bag holder. Free standing bin, also suitable to be mounted on walls. Made of galvanized steel.

### **STOCKHOLM**

Bin with front door system which can be used individually or forming recycling stations. Available with multiple types of lids.

Self-Extinguishing certified.

Color

Collection system: sliding smart inner-ring or metal inner-liner with elastic band bag holder. Suitable for mounting on walls.