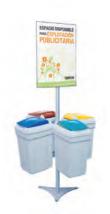

# **Isle SYDNEY**

body & pole

Recycling station for 2, 3 or 4 types of waste.

Available with 1 meter pole or 2 meters pole with advertisement board.

Available with bins in two capacities: 60 or 100 liters.

Access by frontal door.

Collection system: inner-ring with elastic band bag holder.

Made of galvanized steel and aluminum.

Recycling station for 2 - 3 - 4 waste (One main pole with bins connected).

Capacity of each bin: 40 litres.

Bins available with or without rainhood. Collection system: inner-ring bag holder.

Made of galvanized steel.

Colors

Economical recycling station for 2, 3 or 4 types of waste.

Available with 1 meter pole or 2 meters pole with advertisement board.

Available with bins in two capacities: 42 or 95 liters.

Pole made of galvanized steel and bins made of UV stable plastic.

Check page 113 for specifications.

970 mm (42L) 910 mm (95L)