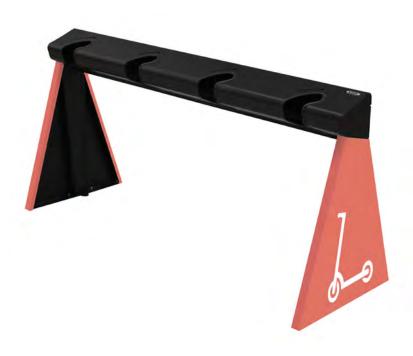

#### **BREDA Scooter rack**

Scooter rack able to accomodate large electric scooters such as rental versions. 4 scooter parks per rack.

Optional: the design of the sides is customizable

Scooters held stable on rack using handlebar rotation.

The hostings incorporate rubber protection around their perimeter, to avoid damage due to friction on the scooter's mast.

Modular: they can be installed side by side in line (as many as needed), forming large parking areas.

Made of galvanized steel