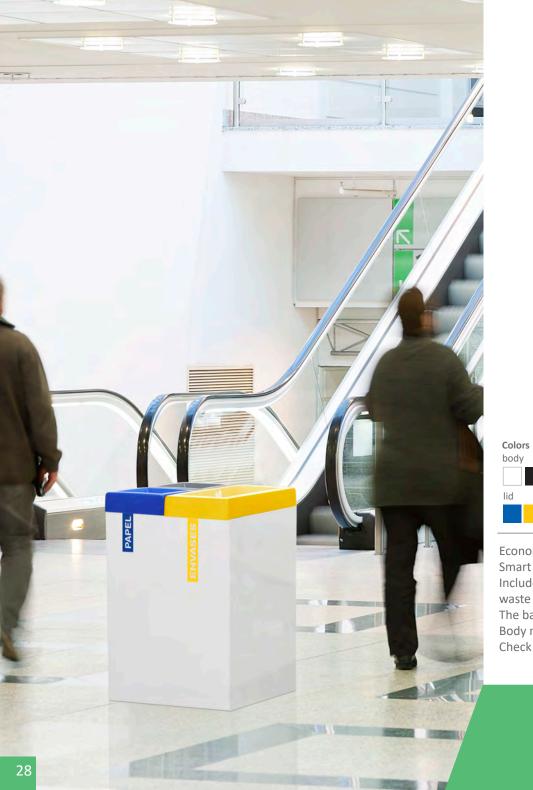

### **TABARCA**

Economic multiwaste bin, for 2, 3 or 4 residues Smart combination of metal body and plastic lid available in seven colors. Includes a set of adhesives with multiple combinable options of colors and waste symbols to identify the type of waste to be deposited. The bag is secured in place by the removable lid covering. Body made of galvanized steel and lid of plastic.. Check page 112 for specifications.