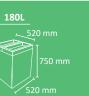

#### **MADRID**

Color

Circular multiwaste bin with lock

Available in 120 liters or 180 liters for 2, 3 and 4 types of waste.

Collection system: smart inner-ring or metal inner-liner with elastic band bag holder.

Separated inner compartments for each type of waste.

The waste is hidden in the version with soft closing cover.

Made of galvanized steel or stainless steel (120 litres version).