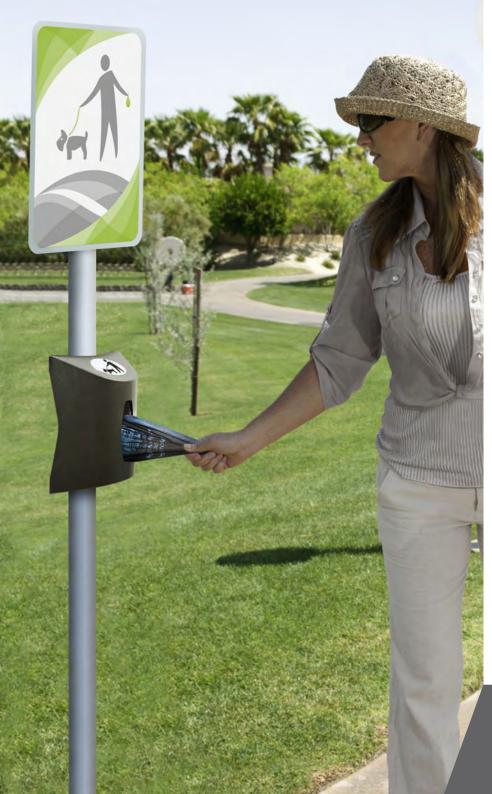

#### **CAN-ADAPT** Bags dispenser

Bags dispenser suitable to be mounted on any wall, bin, lamppost, etc. Efficient and practical one-to-one bag extraction system.

Capacity: 100 dog waste plastic bags.

post

Available post with board (optional)

Refills of dog waste bags are available.

Made of galvanized steel.

**Colors** dispenser