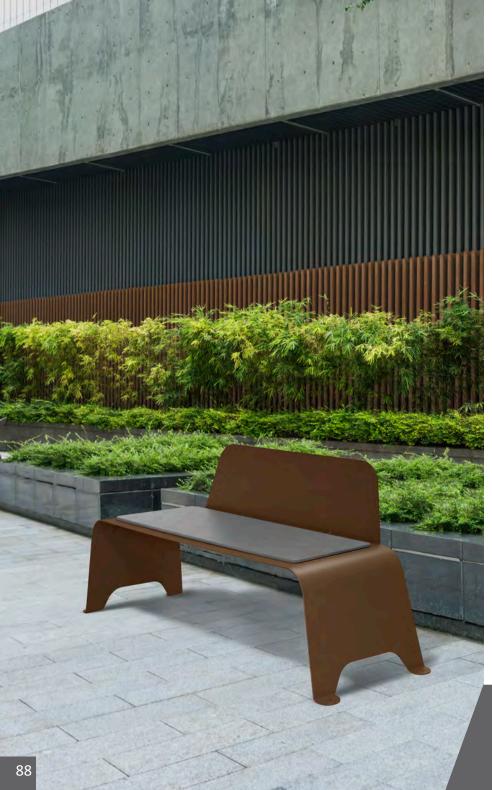

#### **VALENCIA** Bench

#### boards

Tropical

Modular bench. Can be installed individually or combining several models forming large seating spaces. Available with backrest, half backrest and backless.

Available in 3 versions:

- 1) Recycled plastic (mixed version made of metal and recycled plastic-Replast)\*\*\*
- 2) WPC-Composite wood brushed (mixed version made of metal and ecological composite wood).\*\*\*
- 3) Wood (mixed version made of metal and tropical wood).
- \*\*\* Ecological versions. Do not require maintenance. Especially recommended for promenades, coastal areas or places with high exposure to saline corrosion.

Can be fixed to the ground.

Legs are made of steel with zinc rich primer and boards of tropical wood and RePlast.