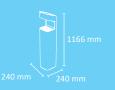

# **EVEREST - AUTOMATIC HAND SANITIZER DISPENSER 5L + 5L**

High speed hand sanitizer for massive use.

dispensing area

The dose is administered by a sensor (contactless).

Hydroalcoholic gel autonomy: up to 50.000 doses per 5-liter drum.

Large capacity: it houses 2 5-liter drums (not connected to each other).

The dose of hydroalcoholic gel is regulated by potentiometer.

Power supply: 12VDC rechargeable battery and plug-in (110V-240V AC).

It has a LED light with indicator: on or low battery.

Control panel access via lockable rear door.

Movable (incorporates wheels).

Colors

body

\*\* Hydroalcoholic gel not included.

Power supply pluggable and rechargeable battery