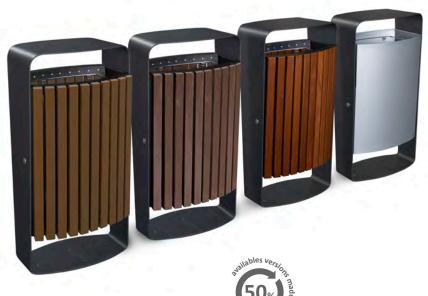

# **MALAGA** Recycling

estructure

Recycling bin suitable for 1 or 2 residues.

Available in 4 finishes:

- 1) Metal (full made of metal)
- 2) Recycled plastic (mixed version made of metal and recycled plastic-Recyplast)
- 3) WPC-Composite wood (mixed version made of metal and ecological composite wood).
- 4) Wood (mixed version made of metal and tropical wood)

With swing body and secured by a lock on the side of the bin.

With inner ring bag-holder and swinging body for emptying.

Made of galvanized steel and boards of recycled plastic, WPC, or wood.