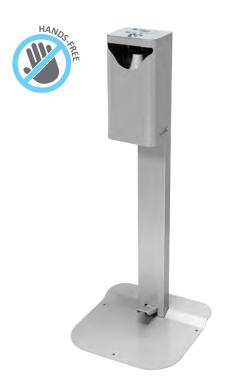

# PEDAL HAND SANITIZER UNIVERSAL DISPENSER

UNIVERSAL. It can host most bottles with a capacity between 500 ml and 1.000 ml. The dispenser comes standard with a 1.000 ml bottle with a dosing pump.

Anti-theft: The access to the solution bottle is limited by lock.

Movable: It incorporates wheels.

**Color** dispenser

100% mechanical and autonomous system.

The bottle hosted inside can be filled with hand sanitizer solution (in bulk) ore replaced with a new bottle.

\*\*Hydroalcoholic gel not provided