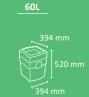

#### **ALTEA**

Colors

body

Bin with sloping top and an excellent value for money.

Suitable to be used individually or forming recycling stations.

Available in three capacities and with two different types of lids Self-extinguishing certified

Two emptying versions: Upper lid or frontal door.

Foot-pedal system available for version of 60L.

Collection system: inner-ring or metal inner-liner with elastic band bag holder.

Door version with sliding smart inner-ring or metal inner-liner both with elastic band bag holder. Made of galvanized steel.