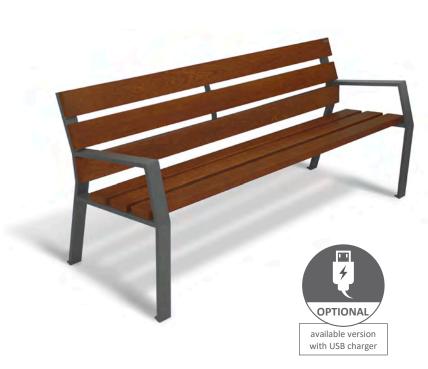

## **ECOTEC Bench**

boards (recycled technical polymer)

Bench, backless bench and chair.

Optional: version with USB charger available.

Resistant to extreme weather conditions. Multicolor and Anti-graffiti.

They do not require maintenance.

Ecological boards as they come from recycled materials and are 100% recyclable at the end of their shelf life.

Legs and structure made of steel tube with anti-corrosion treatment.

Slats made of recycled technical polymer.