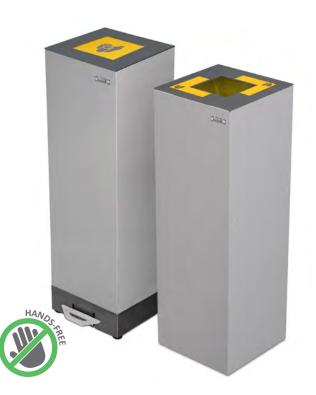

#### **BERLIN**

Extremely robust bin with front door system and large capacity.

Suitable to be used individually or creating recycling stations. Available in three capacities and with multiple types of lids.

Certificate of Self-Extinguishing bin for the version with self-closing flaps.

Collection system: sliding smart inner-ring or metal inner-liner with elastic band bag holder.

Free standing bin, also suitable to be mounted on walls..

Made of galvanized steel.

Color body