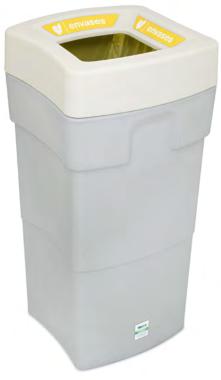

# **URBAN RECYCLING BINS** street furniture

- 49 Oslo Recycling
- Bremen
- Sydney
- Isle Sydney
- 53 Athens Recycling
- Lisbon Recycling
- Isle Eco-lid

### **OSLO** Recycling

Robust bin with an excellent value for money.

Suitable to be used individually or forming recycling stations.

Two waste streams, one on each side of the bin.

Available with or without an ashtray integrated on the top of the lid.

Two emptying versions: Upper lid or frontal door.

Collection system: inner-ring or metal inner-liner (standard or ergonomic) both with elastic band bag holder.

Made of galvanized steel.

**Colors** body