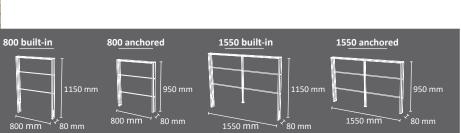

## **VALENCIA Barriers**

CERVIC

Modular barriers. It can be installed individually or combining several barriers. Available in two different lengths: 800mm and 1550mm Available in three versions: Horizontal bars, Crossed bars and Deployeé panel. Two fixing systems are available: anchoring and built-in. Made of galvanized steel with a thermo-heating polyester powder coated finish.