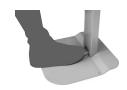

# PEDAL HAND SANITIZER UNIVERSAL DISPENSER

UNIVERSAL. It can host most bottles with a capacity between 500 ml and 1.000 ml. The dispenser comes standard with a 1.000 ml bottle with a dosing pump.

Anti-theft: The access to the solution bottle is limited by lock.

Movable: It incorporates wheels.

**Color** dispenser

100% mechanical and autonomous system.

The bottle hosted inside can be filled with hand sanitizer solution (in bulk) ore replaced with a new bottle.

\*\*Hydroalcoholic gel not provided