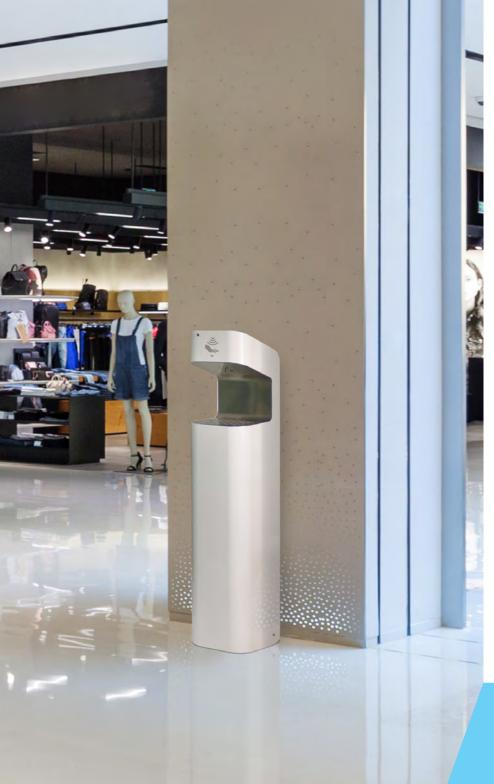

### **EVEREST - AUTOMATIC HAND SANITIZER DISPENSER 5L + 5L**

Up to 100.000 battery charge cycle

Unlimited if plugged into the mains

body

dispensing area

High speed hand sanitizer for massive use.

The dose is administered by a sensor (contactless).

Hydroalcoholic gel autonomy: up to 50.000 doses per 5-liter drum.

Large capacity: it houses 2 5-liter drums (not connected to each other).

The dose of hydroalcoholic gel is regulated by potentiometer.

Power supply: 12VDC rechargeable battery and plug-in (110V-240V AC).

It has a LED light with indicator: on or low battery.

Control panel access via lockable rear door.

Movable (incorporates wheels).

\*\* Hydroalcoholic gel not included.

Power supply pluggable and rechargeable battery