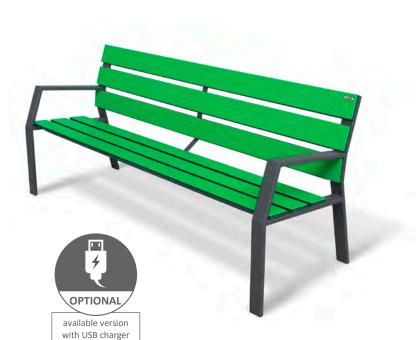

## **ECOTEC Bench**

boards (recycled technical polymer)

Bench, backless bench and chair.

Optional: version with USB charger available.

Resistant to extreme weather conditions. Multicolor and Anti-graffiti.

They do not require maintenance.

Ecological boards as they come from recycled materials and are 100% recyclable at the end of their shelf life.

Legs and structure made of steel tube with anti-corrosion treatment.

Slats made of recycled technical polymer.