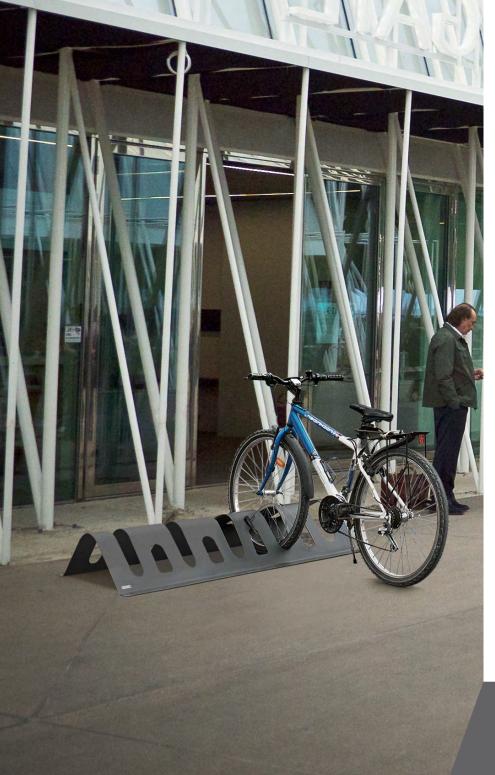

# **UTRECHT** Bike rack

Single bike rack.

Can be accessed on both sides of the rack. The stability of the bike is guaranteed. Made of steel with zinc rich primer.

### **ROTTERDAM Bike rack**

As many bike racks as desired can be added side by side.

The wheel can be chained under the base of the bike rack. Stackable.

Made of galvanized steel.