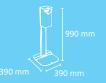

# PEDAL HAND SANITIZER UNIVERSAL DISPENSER

UNIVERSAL. It can host most bottles with a capacity between 500 ml and 1.000 ml. The dispenser comes standard with a 1.000 ml bottle with a dosing pump.

Anti-theft: The access to the solution bottle is limited by lock.

Movable: It incorporates wheels.

**Color** dispenser

100% mechanical and autonomous system.

The bottle hosted inside can be filled with hand sanitizer solution (in bulk) ore replaced with a new bottle.

\*\*Hydroalcoholic gel not provided