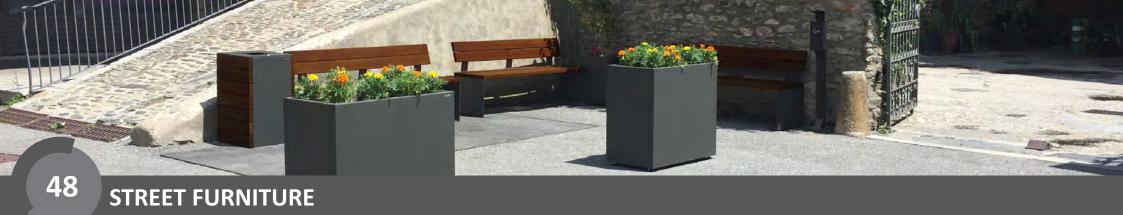

# PLANTERS street furniture

- Malaga
- Valencia

# **MALAGA Planter**

Cylindrical planter, available in different diameters and heights.

Four capacities: 160L, 240L, 400L, 570L.

oxiron

Two finishing options: Corten Effect or Oxiron Grey

Height adjustable and articulated feet. Incorporates drainage holes on the base.

# **VALENCIA Planter**

Available in square and rectangular shapes.

Four options with different capacities and heights are available.

Metal inner-liner suitable for easy removal.

Drainage holes in the base.