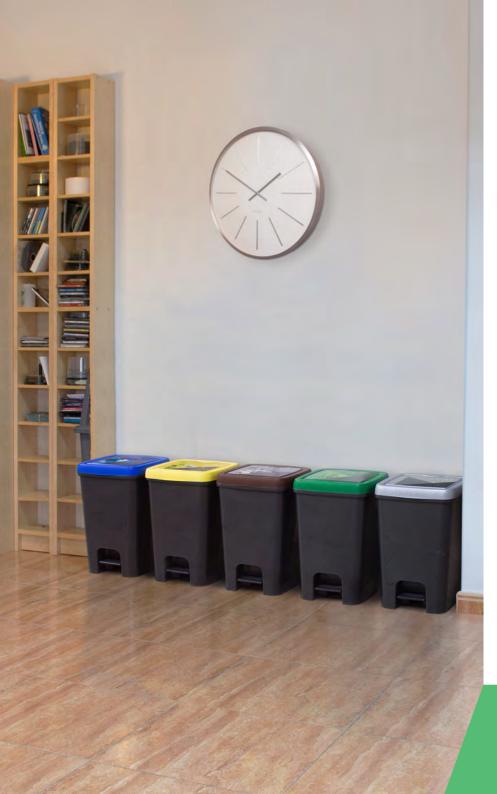

## **ALICANTE** Recycling

Smart bin with an excellent value for money.

Suitable to be used individually or forming recycling stations.

Self-Extinguishing certified.

Available two versions: open top and flap by foot-pedal system.

Collection system: inner-ring bag holder.

Made of galvanized steel.

Economic multiwaste bin with an excellent value for money. Available for 2, 3 or 4 types of waste Self-extinguishing certified (specific version).

Collection system: inner ring bag holder or metal inner liner. An accessory to storage the cups stacked is available.

Made of galvanized steel.