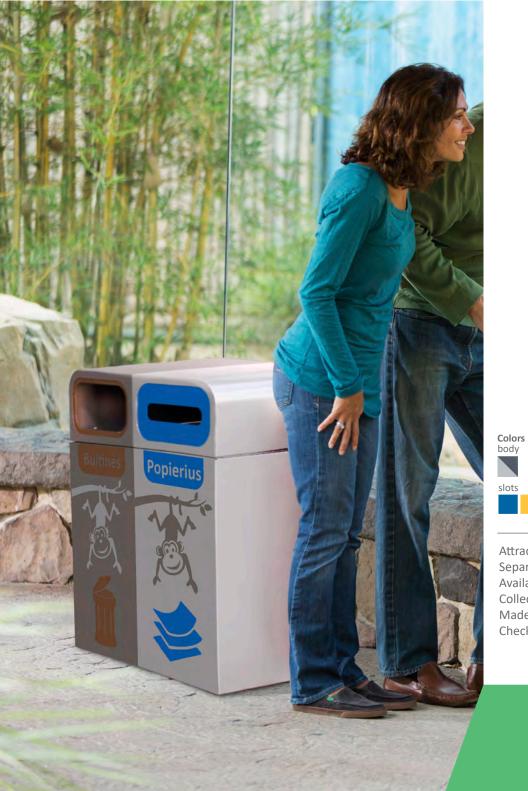

#### **MADRID**

Circular multiwaste bin with lock

**Color** body

Available in 120 liters or 180 liters for 2, 3 and 4 types of waste.

Collection system: smart inner-ring or metal inner-liner with elastic band bag holder.

Separated inner compartments for each type of waste.

The waste is hidden in the version with soft closing cover.

Made of galvanized steel or stainless steel (120 litres version).