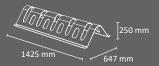

### **ROTTERDAM Bike rack**

As many bike racks as desired can be added side by side.

The wheel can be chained under the base of the bike rack. Stackable.

Made of galvanized steel.