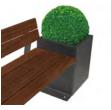

# **BENCHES & TABLES** street furniture

- Malaga Bench
- Malaga Picnic
- Malaga Chaise Longue
- Ecotec
- Valencia
- Vancouver
- Ibiza

## **VALENCIA** Bench

#### boards

tropical recyplast

(recycled plastic)

Modular bench. Can be installed individually or combining several models forming large seating spaces.

Available in three versions: with backrest, half backrest and backless. Available in two versions:

- a) Wood.
- b) Recyplast-Recycled Plastic (does not require maintenance) \*\*
- \*\* Version especially recommended for promenades, coastal areas or places with high exposure to saline corrosion.

Can be fixed to the ground.

Legs are made of steel with zinc rich primer and boards of tropical wood and recyplast.