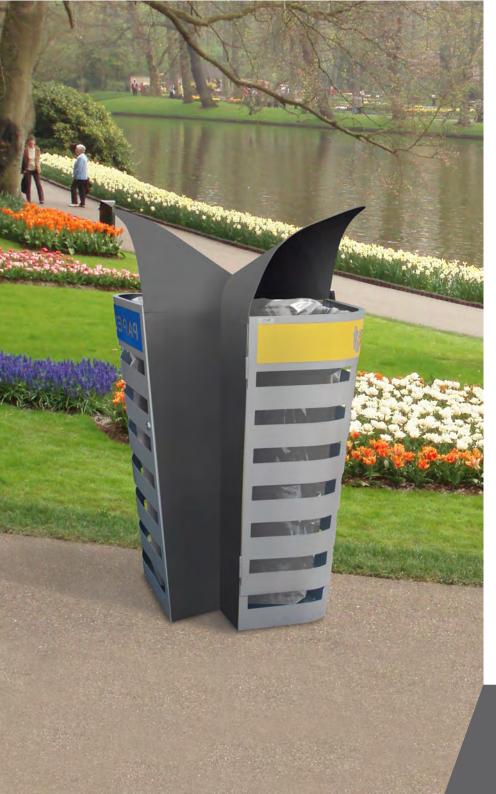

#### **BERLIN**

Extremely robust bin with front door system and large capacity.

Suitable to be used individually or creating recycling stations. Available in three capacities and with multiple types of lids.

Certificate of Self-Extinguishing bin for the version with self-closing flaps.

Collection system: sliding smart inner-ring or metal inner-liner with elastic band bag holder.

Free standing bin, also suitable to be mounted on walls..

Made of galvanized steel.

Color body