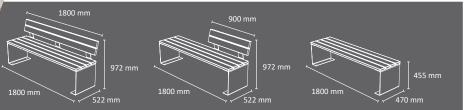

## **VALENCIA** Bench

#### boards

tropical recyplast

(recycled plastic)

Modular bench. Can be installed individually or combining several models forming large seating spaces.

Available in three versions: with backrest, half backrest and backless. Available in two versions:

- a) Wood.
- b) Recyplast-Recycled Plastic (does not require maintenance) \*\*
- \*\* Version especially recommended for promenades, coastal areas or places with high exposure to saline corrosion.

Can be fixed to the ground.

Legs are made of steel with zinc rich primer and boards of tropical wood and recyplast.