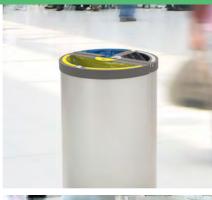

#### **MADRID**

Circular multiwaste bin with lock

**Color** body

Available in 120 liters or 180 liters for 2, 3 and 4 types of waste.

Collection system: smart inner-ring or metal inner-liner with elastic band bag holder.

Separated inner compartments for each type of waste.

The waste is hidden in the version with soft closing cover.

Made of galvanized steel or stainless steel (120 litres version).