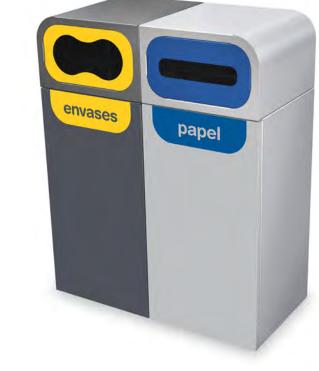

### **OSLO** Recycling

Robust bin with an excellent value for money.

Suitable to be used individually or forming recycling stations.

Two waste streams, one on each side of the bin.

Available with or without an ashtray integrated on the top of the lid.

Two emptying versions: Upper lid or frontal door.

Collection system: inner-ring or metal inner-liner (standard or ergonomic) both with elastic band bag holder.

Made of galvanized steel.

**Colors** body