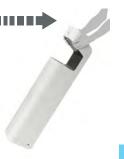

# PEDAL HAND SANITIZER UNIVERSAL DISPENSER

UNIVERSAL. It can host most bottles with a capacity between 500 ml and 1.000 ml. The dispenser comes standard with a 1.000 ml bottle with a dosing pump.

Anti-theft: The access to the solution bottle is limited by lock.

Movable: It incorporates wheels.

**Color** dispenser

100% mechanical and autonomous system.

The bottle hosted inside can be filled with hand sanitizer solution (in bulk) ore replaced with a new bottle.

\*\*Hydroalcoholic gel not provided