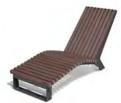

# **MALAGA Chaise longue**

Available in two versions:

- a) Wood
- b) Recyplast-Recycled Plastic (does not require maintenance) \*\*
  - \*\* Version especially recommended for promenades, coastal areas or places with high exposure to saline corrosion.

Can be fixed to the ground or used without anchoring "free-standing".

Support structure made galvanized and pickled steel with anticorrosive primer.