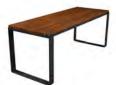

## **VALENCIA** Bench

#### boards

tropical recyplast

(recycled plastic)

Modular bench. Can be installed individually or combining several models forming large seating spaces.

Available in three versions: with backrest, half backrest and backless. Available in two versions:

- a) Wood.
- b) Recyplast-Recycled Plastic (does not require maintenance) \*\*
- \*\* Version especially recommended for promenades, coastal areas or places with high exposure to saline corrosion.

Can be fixed to the ground.

Legs are made of steel with zinc rich primer and boards of tropical wood and recyplast.