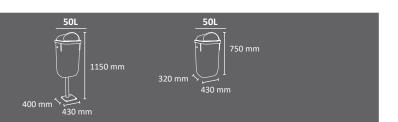

### **ETNA**

Circular bin which is self-extinguishing Certified.

Available in 3 capacities: 30, 50 or 90 liters.

An optional recycling version is available (the type of waste is identified). Optional: wall mounting kit with key lock (removable bin system).

Bag holding systems:

- a) Secured by lid covering (standard)
- b) Inner ring bag holder (accessory)

Made of stainless steel or galvanized steel.

| <u>90L</u> |         | <u>30L</u> |
|------------|---------|------------|
| 735 mm     | 675 mm  | 425 mm     |
| Ø400 mm    | Ø325 mm | Ø325 mm    |