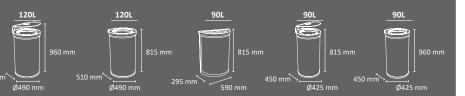

### **MARSEILLE**

Robust litter bin which allows to view the contents deposited inside. Available in two capacities: circular of 90 or 120 liters and semicircular of 90 liters. Rain hood with or without ashtray is available for the circular version of 90 or 120 liters. Safety "lid open" block system is included in the 90 liters semicircular bin. Collection system: smart inner ring with elastic band bag holder. Made of deployeé galvanized steel and galvanized steel. Check page 103 for specifications.