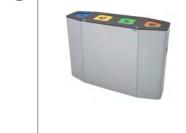

#### **MALLORCA**

Wooden recycling cabinet designed for food areas with a large number of users.

For 5 residues. It allows collecting both solid and liquid waste.

The version with liquid waste has a compartment to store cleaning materials.

 ${\it Optional:}\ Additional\ informative\ board.$ 

Easy emptying by means of a frontal door

Collecting system: inner ring with an elastic band to hold the bag in place which can be horizontally fold out by guides or metal inner liner with elastic band to keep the bag in place. Cabinet made of MDF wood and the rest of the components made of galvanized steel. Check page 102 for specifications.