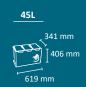

### **RECYBATTERIES**

**Color** transparent

Available in two capacities 3L & 6L

Transparent container.

The 3L version has 2 inner compartments to collect separately button & cylindrical batteries.

Made of plastic.