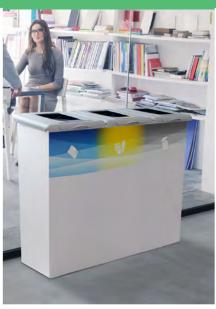

### **HELSINKI**

Colors wooden frame

standard

Wooden recycling cabinet with attractive design to aid waste segregation.

Available for 3 or 4 types of waste.

Easy emptying system by front door.

Optional: multiple wooden finishes available on request.

Collection system: sliding smart inner-ring or metal inner-liner, both with elastic band bag holder

Made of MDF wood (cabinet) & galvanized steel (doors & liners).