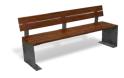

## **IBIZA Bench**

Colors

structure

Stylized and very robust bench made of steel (reinforced) and with technical polymer panel on the seating area.

Available two versions: full backrest or half backrest.

Suitable for indoor and outdoor use.

Can be fixed to the ground.

Made of steel with special anti-corrosion treatment and technical polymer panel on the seating area.