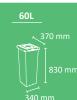

### **ETNA**

Circular bin which is self-extinguishing Certified.

Available in 3 capacities: 30, 50 or 90 liters.

An optional recycling version is available (the type of waste is identified). Optional: wall mounting kit with key lock (removable bin system).

Bag holding systems:

- a) Secured by lid covering (standard)
- b) Inner ring bag holder (accessory)

Made of stainless steel or galvanized steel.

| <u>90L</u> |         | <u>30L</u> |
|------------|---------|------------|
| 735 mm     | 675 mm  | 425 mm     |
| Ø400 mm    | Ø325 mm | Ø325 mm    |