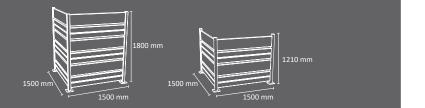

# FENCE ENCLOSURE street furniture

**95** Elba

# **ELBA Fence enclosure**

Modular fence.

Available in two heights: 1210 mm and 1800 mm

Modular system which allows the creation of structures according to the number of bins or area to cover.

Supplied not assembled (easy assembly).

Can be fixed to the ground.

Made of galvanized steel.