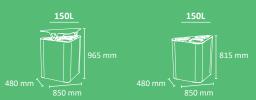

### **SIDNEY**

manufactured by Cervic Environment

Available in two capacities 60 and 100 litres.

- 60L self-standing and wall version (wall or pole)
- 100L self-standing version.

Collection system: inner ring bag-holder with elastic band Made of galvanized steel and aluminum Check page 103 for specifications