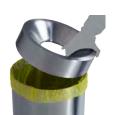

## **CERTIFIED SELF-EXTINGUISHING BINS**

Cervic environment has one of the most extensive range of Self-Extinguishing bins.

Cervic Self-extinguishing bins, due to their specific configuration & design, keep the fire inside the bin (avoiding the fire to come out and spread). Additionally the Self-extinguishing bins turn off the flames in the inside by themselves, extinguishing the fire this way.

Specially suitable for public buildings and facilities such as airports, subway stations, train stations, schools, universities, etc.

Certified by the Fire Lab Institute. All the bins have passed the test and have obtained the Self-Extinguishing Certificate according to the standards of DIN 31000:2011 and DIN EN ISO 13857:2008.

Check the available bins with a self-extinguishing system in our catalogue. They can be identified by this stamp: