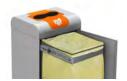

#### **MALLORCA**

Wooden recycling cabinet designed for food areas with a large number of users.

For 5 residues. It allows collecting both solid and liquid waste.

The version with liquid waste has a compartment to store cleaning materials.

 ${\it Optional:}\ Additional\ informative\ board.$ 

Easy emptying by means of a frontal door

Collecting system: inner ring with an elastic band to hold the bag in place which can be horizontally fold out by guides or metal inner liner with elastic band to keep the bag in place. Cabinet made of MDF wood and the rest of the components made of galvanized steel. Check page 102 for specifications.