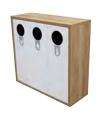

### **HELSINKI**

Colors wooden frame

standard

Wooden recycling cabinet with attractive design to aid waste segregation.

Available for 3 or 4 types of waste.

Easy emptying system by front door.

Optional: multiple wooden finishes available on request.

Collection system: sliding smart inner-ring or metal inner-liner, both with elastic band bag holder

Made of MDF wood (cabinet) & galvanized steel (doors & liners).