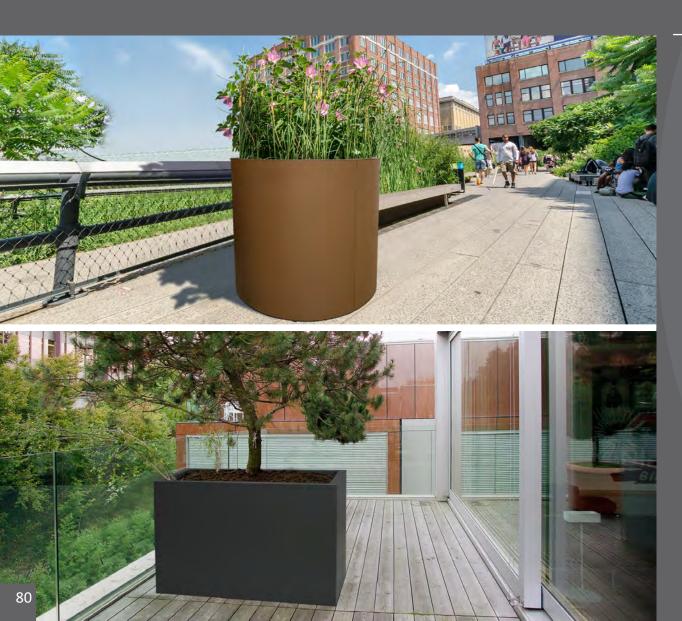

# PLANTERS street furniture

- Malaga
- Valencia

# **MALAGA Planter**

Cylindrical planter, available in different diameters and heights.

Four capacities: 160L, 240L, 400L, 570L.

oxiron

Two finishing options: Corten Effect or Oxiron Grey

Height adjustable and articulated feet. Incorporates drainage holes on the base.

Made of galvanized steel.

Colors corten effect

# **VALENCIA Planter**

Available in square and rectangular shapes.

Four options with different capacities and heights are available.

Metal inner-liner suitable for easy removal.

Drainage holes in the base.

Adjustable legs are incorporated.

Can be fixed to the ground.

Made of galvanized steel.