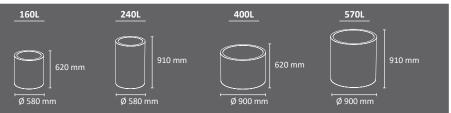

# **MALAGA Planter**

Cylindrical planter, available in different diameters and heights.

Four capacities: 160L, 240L, 400L, 570L.

oxiron

Two finishing options: Corten Effect or Oxiron Grey

Height adjustable and articulated feet. Incorporates drainage holes on the base.

Made of galvanized steel.

Colors corten effect