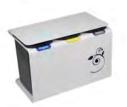

#### **MALLORCA**

Wooden recycling cabinet designed for food areas with a large number of users.

For 5 residues. It allows collecting both solid and liquid waste.

The version with liquid waste has a compartment to store cleaning materials.

 ${\it Optional:}\ Additional\ informative\ board.$ 

Easy emptying by means of a frontal door

Collecting system: inner ring with an elastic band to hold the bag in place which can be horizontally fold out by guides or metal inner liner with elastic band to keep the bag in place. Cabinet made of MDF wood and the rest of the components made of galvanized steel. Check page 102 for specifications.