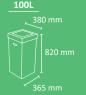

#### **ANETO**

Robust cardboard bin ideal for events and shows.

Sign kit is included to customize the recycling message.

Reusable, as no glue is required to be assembled.

Collection system: refuse sack concealed and secured by the lid.

Made of high quality anti-moisture Kraft cardboard.

Economic litter bin made up of a cardboard body and a plastic lid available in five colors (grey, green, yellow, blue and brown).

Foldable and reusable. Quick and easy assembly. Without adhesive nor glues. Includes a set of adhesives with multiple combinable options of colors and waste symbols to be placed on the lid to identify the type of waste to be deposited. The bag is secured in place by the removable lid covering Body made of cardboard and lid made of plastic.