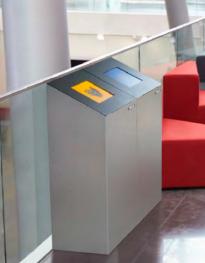

### **ALICANTE Office**

Smart bin with an excellent value for money.

Self-Extinguishing certified.

Colors

body

Available two versions: open top and flap by foot-pedal system.

Collection system: inner-ring bag holder.

Made of galvanized steel.