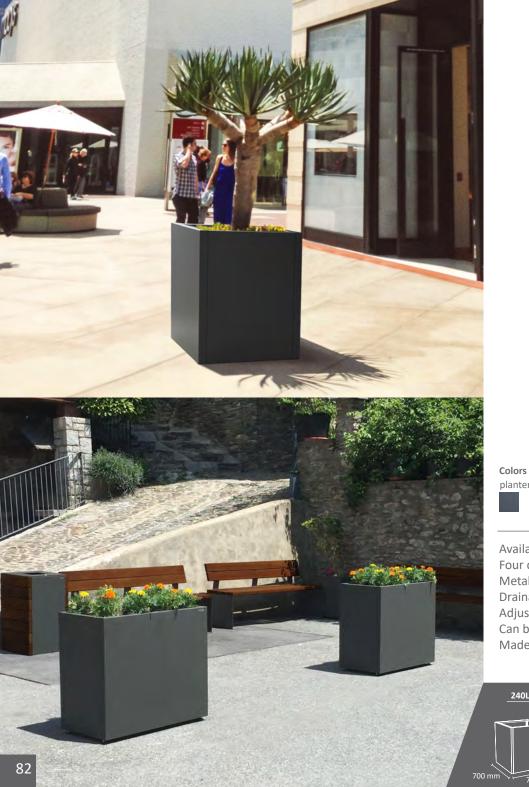

# PLANTERS street furniture

- Malaga
- Valencia

# **VALENCIA Planter**

Available in square and rectangular shapes.

Four options with different capacities and heights are available.

Metal inner-liner suitable for easy removal.

Drainage holes in the base.

Adjustable legs are incorporated.

Can be fixed to the ground.

Made of galvanized steel.