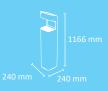

### **EVEREST - AUTOMATIC HAND SANITIZER DISPENSER 5L + 5L**

Up to 100.000 battery charge cycle

Unlimited if plugged into the mains

body

dispensing area

High speed hand sanitizer for massive use.

The dose is administered by a sensor (contactless).

Hydroalcoholic gel autonomy: up to 50.000 doses per 5-liter drum.

Large capacity: it houses 2 5-liter drums (not connected to each other).

The dose of hydroalcoholic gel is regulated by potentiometer.

Power supply: 12VDC rechargeable battery and plug-in (110V-240V AC).

It has a LED light with indicator: on or low battery.

Control panel access via lockable rear door.

Movable (incorporates wheels).

\*\* Hydroalcoholic gel not included.

Power supply pluggable and rechargeable battery