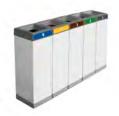

#### **BERLIN**

Extremely robust bin with front door system and large capacity.

Suitable to be used individually or creating recycling stations. Available in three capacities and with multiple types of lids.

Certificate of Self-Extinguishing bin for the version with self-closing flaps.

Collection system: sliding smart inner-ring or metal inner-liner with elastic band bag holder.

Free standing bin, also suitable to be mounted on walls..

Made of galvanized steel.

Color body