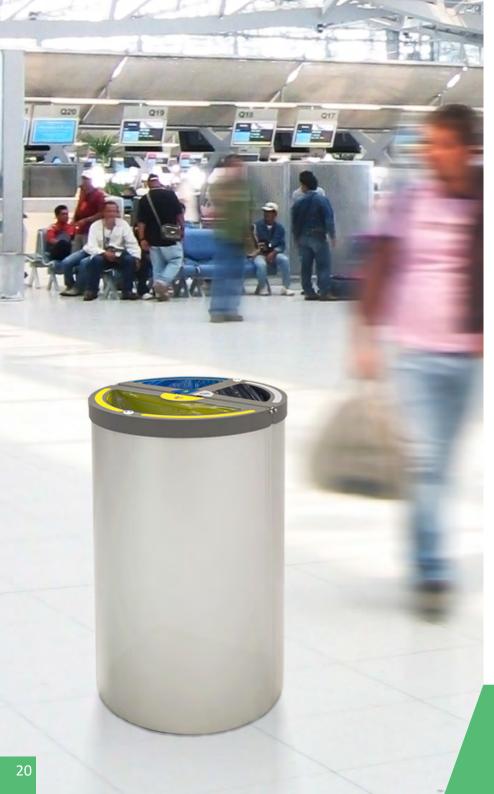

#### **MADRID**

Circular multiwaste bin with lock

**Color** body

Available in 120 liters or 180 liters for 2, 3 and 4 types of waste.

Collection system: smart inner-ring or metal inner-liner with elastic band bag holder.

Separated inner compartments for each type of waste.

The waste is hidden in the version with soft closing cover.

Made of galvanized steel or stainless steel (120 litres version).