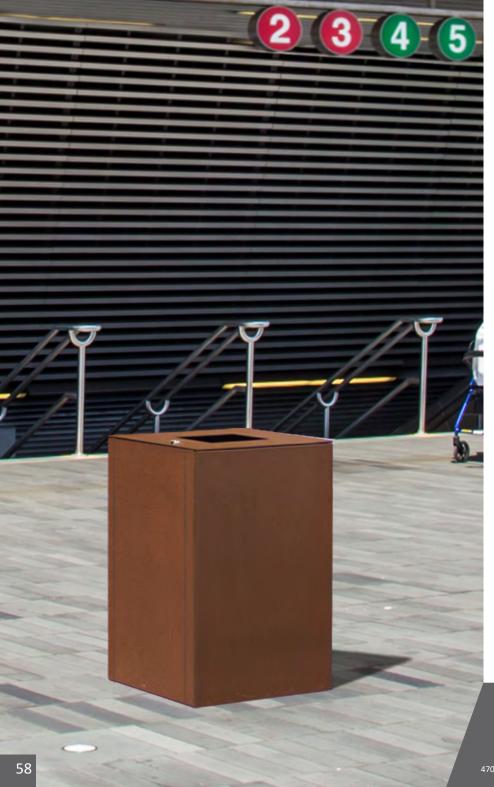

### **MALAGA**

### Colors

### body

- a) Wood (mixed: wood and metal)
- b) RecyPlast (mixed: recycled plastic and metal)
- c) Metal (completely metallic).

Recycling version available (with identification of residue). Available with or without a built-in ashtray on the cover. With swing body and secured by a lock on the side of the bin. With inner ring bag-holder and swinging body for emptying. Check page 103 for specifications.