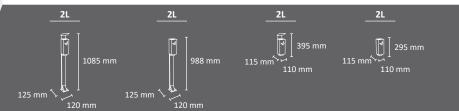

### **ETNA**

Circular bin which is self-extinguishing Certified.

Available in 3 capacities: 30, 50 or 90 liters.

An optional recycling version is available (the type of waste is identified). Optional: wall mounting kit with key lock (removable bin system).

Bag holding systems:

- a) Secured by lid covering (standard)
- b) Inner ring bag holder (accessory)

Made of stainless steel or galvanized steel.

| <u>90L</u> |         | <u>30L</u> |
|------------|---------|------------|
| 735 mm     | 675 mm  | 425 mm     |
| Ø400 mm    | Ø325 mm | Ø325 mm    |