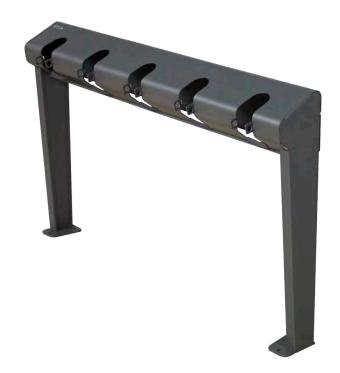

## **EDAM Scooter rack**

Multiple racks (5 racks)

Valid for electric and kick scooters

Security system: incorporates a lock system that allows the use of padlock as well as chain, cable and D-Lock (not included, provided by the user).

Modular: they can be installed side by side in line, creating large parking areas. The racks incorporate protection rubbers, to avoid damage due to friction in the scooter clamp.

Made of galvanized steel