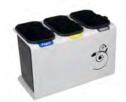

#### **MUNICH**

Very robust and stylized bin with an excellent value for money. Available for 2, 3 or 4 types of waste.

Collection system: smart inner-ring or metal inner-liner with elastic band bag holder. Separated inner compartments for each type of waste.

Made of galvanized steel or stainless steel.