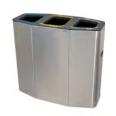

#### **MUNICH**

Very robust and stylized bin with an excellent value for money. Available for 2, 3 or 4 types of waste.

Collection system: smart inner-ring or metal inner-liner with elastic band bag holder. Separated inner compartments for each type of waste.

Made of galvanized steel or stainless steel.