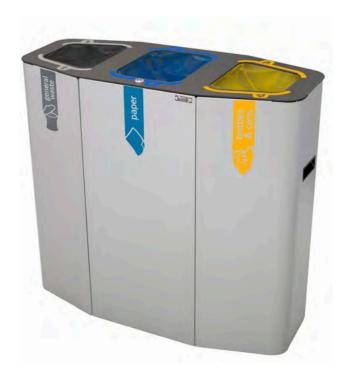

#### **NICE**

Suitable to be used individually or creating recycling stations.

Available in four capacities and with multiple types of lids.

Certificate of Self-Extinguishing bin for the version with swing lid and smooth body. Collection system: smart inner-ring or metal inner-liner with elastic band bag holder. Compatible with Nice Multi-Waste.

OUTDOOR

Made of galvanized steel or stainless steel.

Check page 102 for specifications.

body

manufactured by Cervic Environment