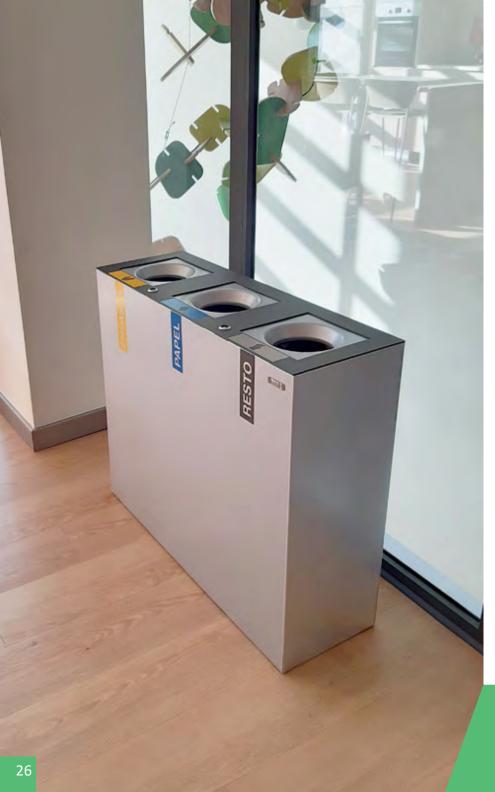

# Recycling bins BASIC

- 25 Alicante Recycling
- Edinburgh
- 27 Calpe
- 28 Altea Security
- 29 Altea
- Aneto
- Denia
- Eco-lid
- Oporto
- Milan
- Teide
- Recybatteries