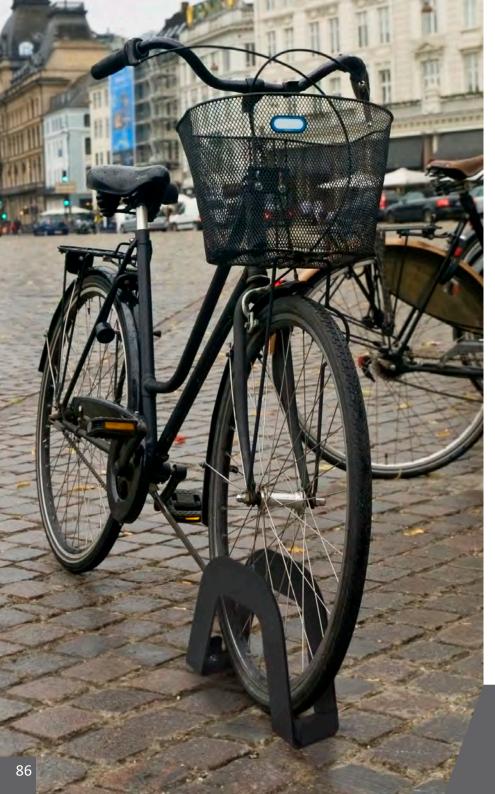

## **EINDHOVEN** Bike rack

CERVIC

Color

Robust 50 mm tubular bike rack.

Suitable to attach the bicycle frame and wheel.

Two available ground fixing versions: anchored and built-in.

Made of cold rolled steel pipe.