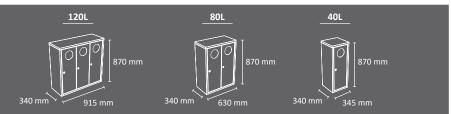

#### **BERLIN**

Extremely robust bin with front door system and large capacity.

Suitable to be used individually or creating recycling stations. Available in three capacities and with multiple types of lids.

Certificate of Self-Extinguishing bin for the version with self-closing flaps.

Collection system: sliding smart inner-ring or metal inner-liner with elastic band bag holder.

Free standing bin, also suitable to be mounted on walls..

Made of galvanized steel.

Color body