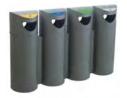

#### **MUNICH**

Very robust and stylized bin with an excellent value for money. Available for 2, 3 or 4 types of waste.

Collection system: smart inner-ring or metal inner-liner with elastic band bag holder. Separated inner compartments for each type of waste.

Made of galvanized steel or stainless steel.