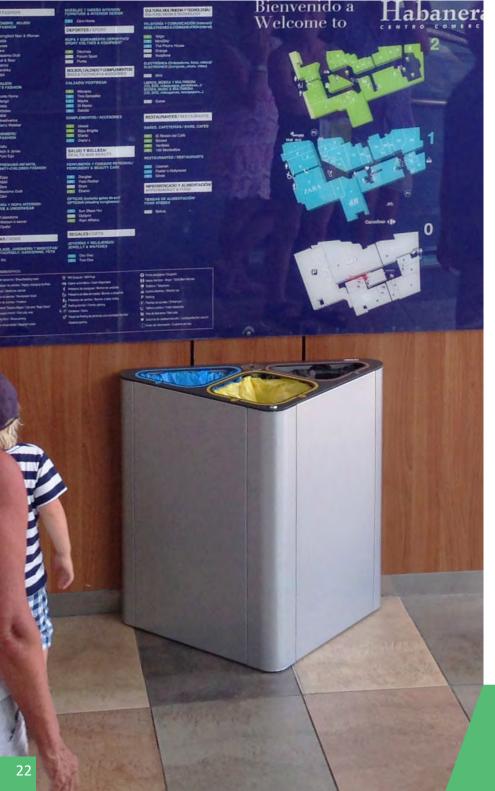

#### **MADRID**

Circular multiwaste bin with lock

**Color** body

Available in 120 liters or 180 liters for 2, 3 and 4 types of waste.

Collection system: smart inner-ring or metal inner-liner with elastic band bag holder.

Separated inner compartments for each type of waste.

The waste is hidden in the version with soft closing cover.

Made of galvanized steel or stainless steel (120 litres version).