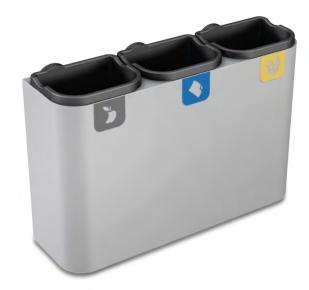

### **VENUS**

**Colors** body

body

Multiwaste bin suitable for small spaces.

Available in 2 capacities and for 2 or 3 types of waste.

Free standing or wall mounting bin.

Collection system: removable plastic buckets.

Structure made of galvanized steel and buckets made of plastic.

Multiwaste bin suitable for small spaces.

Available with two capacities for 2 to 5 types of waste.

Available with or without lid.

Collection system: removable plastic buckets.

Structure made of galvanized steel and buckets made of plastic.