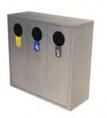

#### **MUNICH**

Very robust and stylized bin with an excellent value for money. Available for 2, 3 or 4 types of waste.

Collection system: smart inner-ring or metal inner-liner with elastic band bag holder. Separated inner compartments for each type of waste.

Made of galvanized steel or stainless steel.