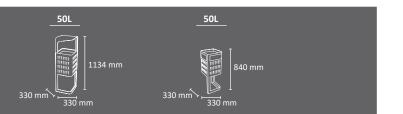

#### **DUBLIN**

Color body rainhood

Triangular multiwaste bin with an excellent value for money. Available for 2 or 3 types of waste.

An ashtray or batteries holder comes as standard. Collection system: metal inner liner with elastic band bag holder.

Made of galvanized steel or stainless steel.

CERVIC

Separated compartments for each waste.

Available with different types of sorting slots.

Collection system: metal inner liner with elastic band bag holder.