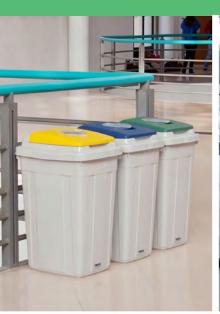

#### **MADRID**

Circular multiwaste bin with lock

**Color** body

Available in 120 liters or 180 liters for 2, 3 and 4 types of waste.

Collection system: smart inner-ring or metal inner-liner with elastic band bag holder.

Separated inner compartments for each type of waste.

The waste is hidden in the version with soft closing cover.

Made of galvanized steel or stainless steel (120 litres version).