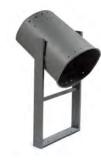

### **ROME**

Collection system: plastic bag placed in the bin.

Made of galvanized steel.

rainhood

body

Check page 103 for specifications.

CERVIC