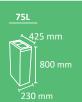

#### **BERLIN**

Extremely robust bin with front door system and large capacity.

Suitable to be used individually or creating recycling stations. Available in three capacities and with multiple types of lids.

Certificate of Self-Extinguishing bin for the version with self-closing flaps.

Collection system: sliding smart inner-ring or metal inner-liner with elastic band bag holder.

Free standing bin, also suitable to be mounted on walls..

Made of galvanized steel.

Color body