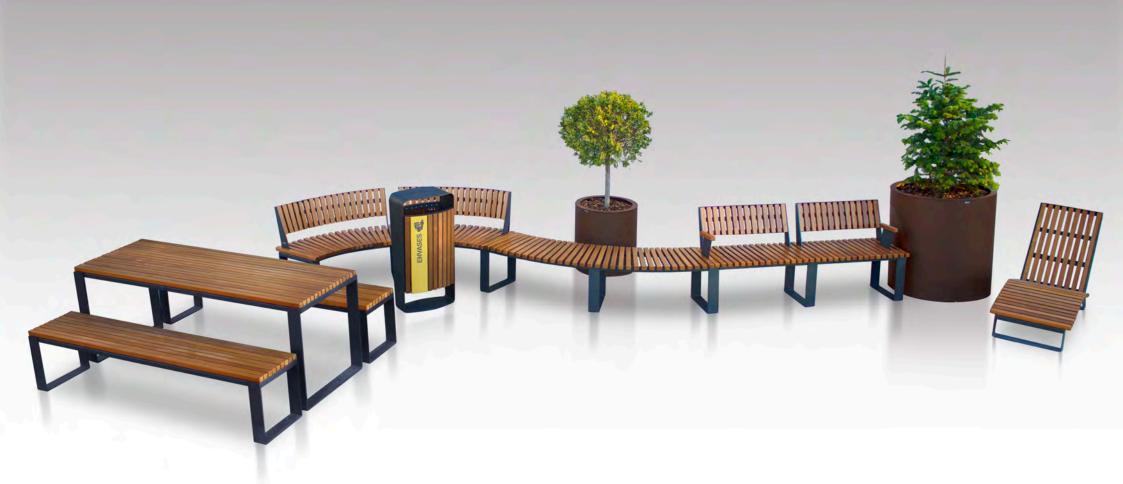

# **BENCHES & TABLES** street furniture

- Malaga Bench
- Malaga Picnic
- Malaga Chaise Longue
- Ecotec
- Valencia
- Vancouver
- Ibiza

### boards

tropical recyplast (recycled plastic)

Modular and versatile bench, which allows the creation of countless possible configurations with sinuous, straight or even totally circular shapes (surrounding trees, planters, etc). Formed by curved and straight modules that can be connected to each other. Available in two versions:

## **MALAGA Picnic**

# PLANTERS street furniture

- Malaga
- Valencia