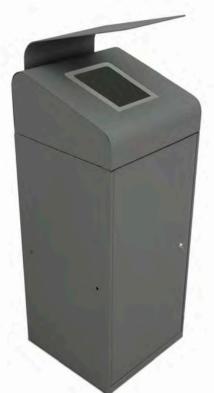

#### **BERLIN**

Extremely robust bin with front door system and large capacity.

Suitable to be used individually or creating recycling stations. Available in three capacities and with multiple types of lids.

Certificate of Self-Extinguishing bin for the version with self-closing flaps.

Collection system: sliding smart inner-ring or metal inner-liner with elastic band bag holder.

Free standing bin, also suitable to be mounted on walls..

Made of galvanized steel.

Color body