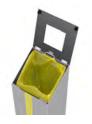

#### **BERLIN**

Extremely robust bin with front door system and large capacity.

Suitable to be used individually or creating recycling stations. Available in three capacities and with multiple types of lids.

Certificate of Self-Extinguishing bin for the version with self-closing flaps.

Collection system: sliding smart inner-ring or metal inner-liner with elastic band bag holder.

Free standing bin, also suitable to be mounted on walls..

Made of galvanized steel.

Color body