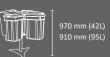

**Colors** body

waste

CERVIC

Economical recycling station for 2, 3 or 4 types of waste. Available with 1 meter pole or 2 meters pole with advertisement board. Available with bins in two capacities: 42 or 95 liters. Pole made of galvanized steel and bins made of UV stable plastic.