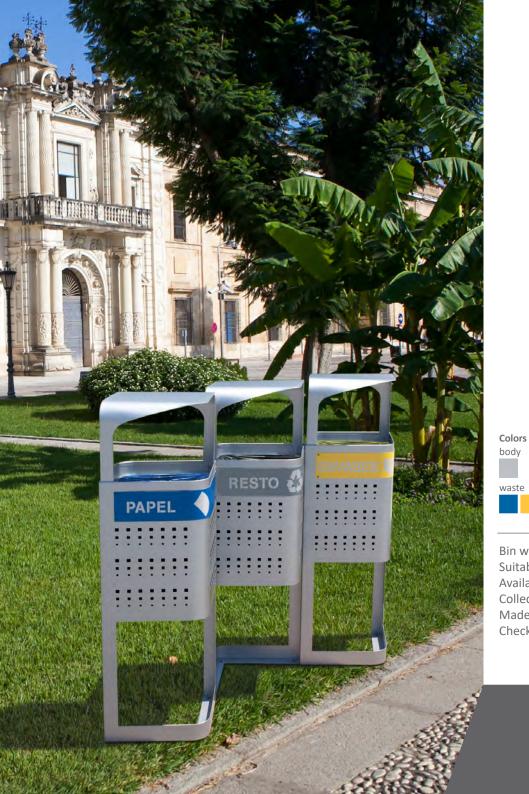

#### **DUBLIN**

Color body rainhood

Triangular multiwaste bin with an excellent value for money. Available for 2 or 3 types of waste.

An ashtray or batteries holder comes as standard. Collection system: metal inner liner with elastic band bag holder.

Made of galvanized steel or stainless steel.

CERVIC

Separated compartments for each waste.

Available with different types of sorting slots.

Collection system: metal inner liner with elastic band bag holder.