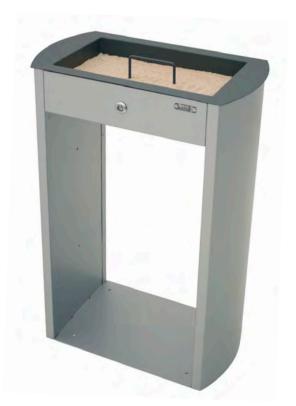

### **SAHARA Ashtray**

tray & rainhood

Sand ashtray with a capacity of 8 litres.

Removable tray with lock.

Available with or without rain hood.

Available with or without advertising board.

Optional: Removable clean-up grate (to dislodge the cigarettes leaving the sand in the ashtray).

Can be anchored to the ground.

Made of galvanized steel.