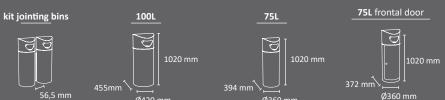

#### **BERLIN**

Extremely robust bin with front door system and large capacity.

Suitable to be used individually or creating recycling stations. Available in three capacities and with multiple types of lids.

Certificate of Self-Extinguishing bin for the version with self-closing flaps.

Collection system: sliding smart inner-ring or metal inner-liner with elastic band bag holder.

Free standing bin, also suitable to be mounted on walls..

Made of galvanized steel.

Color body