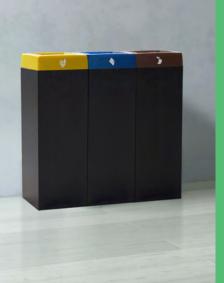

#### **MADRID**

Circular multiwaste bin with lock

**Color** body

Available in 120 liters or 180 liters for 2, 3 and 4 types of waste.

Collection system: smart inner-ring or metal inner-liner with elastic band bag holder.

Separated inner compartments for each type of waste.

The waste is hidden in the version with soft closing cover.

Made of galvanized steel or stainless steel (120 litres version).