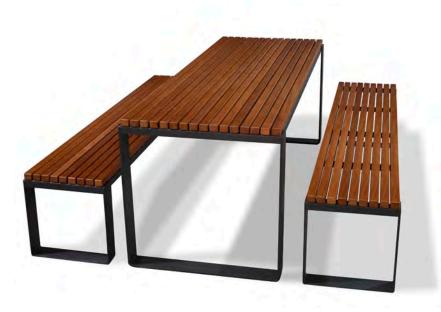

# **BENCHES & TABLES** street furniture

- Malaga Bench
- Malaga Picnic
- Malaga Chaise Longue
- Ecotec
- Valencia
- Vancouver
- Ibiza

## **MALAGA Picnic**

### boards

tropical recyplast

Picnic set consisting of a table and two benches. (Table and benches can be ordered separately).

Available in two versions:

- a) Wood.
- b) Recyplast-Recycled Plastic (does not require maintenance) \*\*
  - \*\* Version especially recommended for promenades, coastal areas or places with high exposure to saline corrosion.

Two installation options: a) Independent or b) Joined set.

Support structure made galvanized and pickled steel with anticorrosive primer.