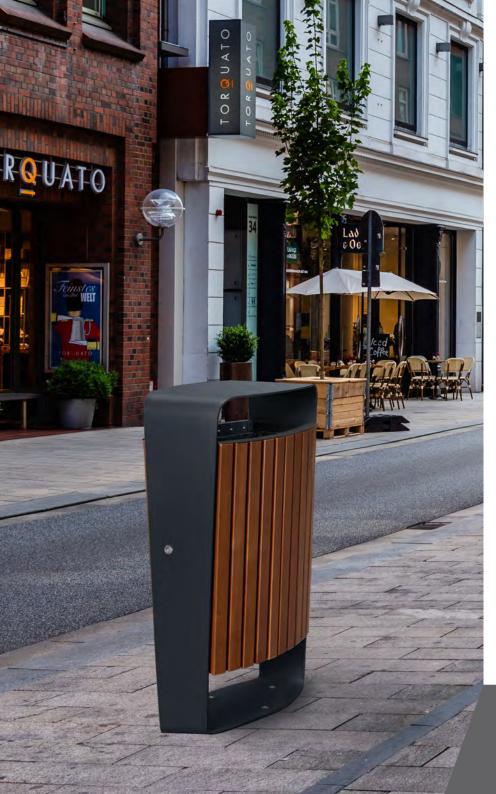

### **VALENCIA**

body &

Available in two versions: entirely metal or combined metal with tropical wood boards

or recyplast. Two emptying versions: Upper lid or lateral door.

Stylized litter bin with an excellent value for money.

Collection system: sliding smart inner-ring or metal inner-liner, both with elastic band bag holder.

Bin made of galvanized steel and boards of tropical wood or recyplast. Check page 103 for specifications.