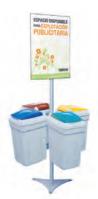

### **SIDNEY**

manufactured by Cervic Environment

Available in two capacities 60 and 100 litres.

- 60L self-standing and wall version (wall or pole)
- 100L self-standing version.

Collection system: inner ring bag-holder with elastic band Made of galvanized steel and aluminum Check page 103 for specifications

Recycling station for 2, 3 or 4 types of waste.

Available with 1 meter pole or 2 meters pole with advertisement board.

Available with bins in two capacities: 60 or 100 liters.

Access by frontal door.

Colors

waste

Collection system: inner-ring with elastic band bag holder.

Made of galvanized steel and aluminum.