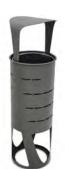

#### **NICE**

Suitable to be used individually or creating recycling stations.

Available in four capacities and with multiple types of lids.

Certificate of Self-Extinguishing bin for the version with swing lid and smooth body. Collection system: smart inner-ring or metal inner-liner with elastic band bag holder. Compatible with Nice Multi-Waste.

OUTDOOR

Made of galvanized steel or stainless steel.

Check page 102 for specifications.

body

manufactured by Cervic Environment