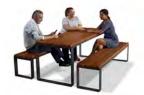

## **MALAGA Picnic**

### boards

tropical recyplast

Picnic set consisting of a table and two benches. (Table and benches can be ordered separately).

Available in two versions:

- a) Wood.
- b) Recyplast-Recycled Plastic (does not require maintenance) \*\*
  - \*\* Version especially recommended for promenades, coastal areas or places with high exposure to saline corrosion.

Two installation options: a) Independent or b) Joined set.

Support structure made galvanized and pickled steel with anticorrosive primer.