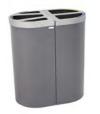

#### **BERLIN**

Extremely robust bin with front door system and large capacity.

Suitable to be used individually or creating recycling stations. Available in three capacities and with multiple types of lids.

Certificate of Self-Extinguishing bin for the version with self-closing flaps.

Collection system: sliding smart inner-ring or metal inner-liner with elastic band bag holder.

Free standing bin, also suitable to be mounted on walls..

Made of galvanized steel.

Color body