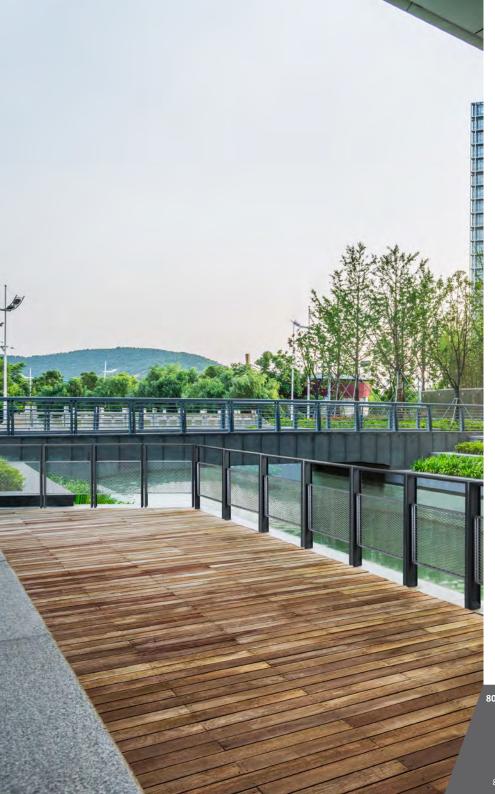

## **VALENCIA Barriers**

CERVIC

Modular barriers. It can be installed individually or combining several barriers. Available in two different lengths: 800mm and 1550mm Available in three versions: Horizontal bars, Crossed bars and Deployeé panel. Two fixing systems are available: anchoring and built-in. Made of galvanized steel with a thermo-heating polyester powder coated finish.

### **VALENCIA**

body &

Available in two versions: entirely metal or combined metal with tropical wood boards

or recyplast. Two emptying versions: Upper lid or lateral door.

Stylized litter bin with an excellent value for money.

Collection system: sliding smart inner-ring or metal inner-liner, both with elastic band bag holder.

Bin made of galvanized steel and boards of tropical wood or recyplast. Check page 103 for specifications.