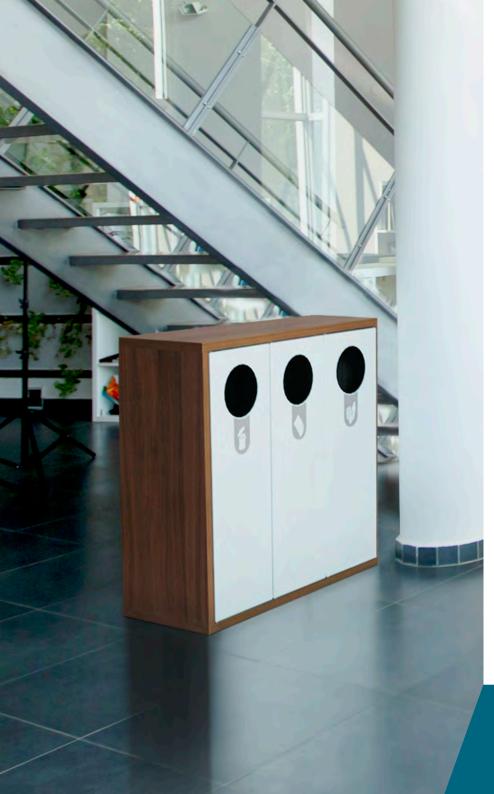

### **HELSINKI**

Colors wooden frame

standard

Wooden recycling cabinet with attractive design to aid waste segregation.

Available for 3 or 4 types of waste.

Easy emptying system by front door.

Optional: multiple wooden finishes available on request.

Collection system: sliding smart inner-ring or metal inner-liner, both with elastic band bag holder

Made of MDF wood (cabinet) & galvanized steel (doors & liners).