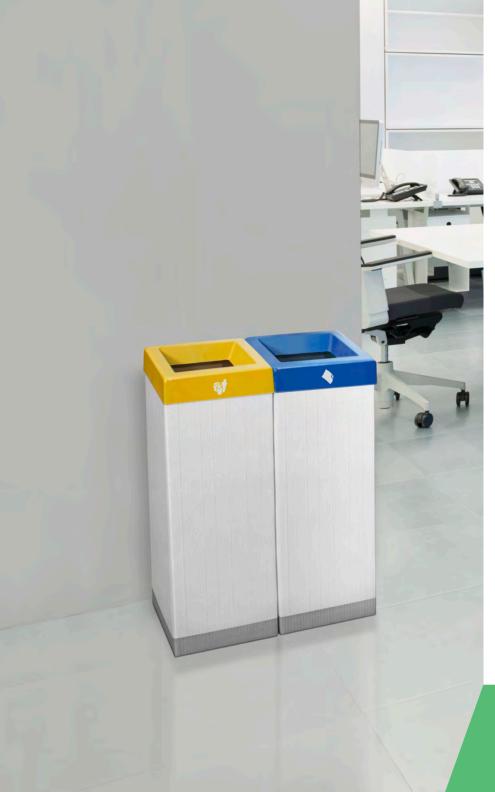

#### **MUNICH**

Very robust and stylized bin with an excellent value for money. Available for 2, 3 or 4 types of waste.

Collection system: smart inner-ring or metal inner-liner with elastic band bag holder. Separated inner compartments for each type of waste.

Made of galvanized steel or stainless steel.