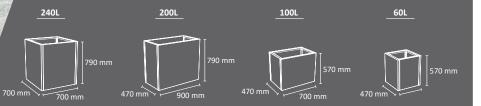

# PLANTERS street furniture

- Malaga
- Valencia

# **MALAGA Planter**

Cylindrical planter, available in different diameters and heights.

Four capacities: 160L, 240L, 400L, 570L.

oxiron

Two finishing options: Corten Effect or Oxiron Grey

Height adjustable and articulated feet. Incorporates drainage holes on the base.

Made of galvanized steel.

Colors corten effect

# **VALENCIA Planter**

Available in square and rectangular shapes.

Four options with different capacities and heights are available.

Metal inner-liner suitable for easy removal.

Drainage holes in the base.

Adjustable legs are incorporated.

Can be fixed to the ground.

Made of galvanized steel.