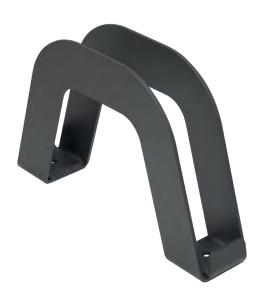

# **UTRECHT** Bike rack

Single bike rack.

Can be accessed on both sides of the rack. The stability of the bike is guaranteed. Made of steel with zinc rich primer.