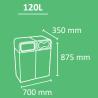

#### **MADRID**

Circular multiwaste bin with lock

**Color** body

Available in 120 liters or 180 liters for 2, 3 and 4 types of waste.

Collection system: smart inner-ring or metal inner-liner with elastic band bag holder.

Separated inner compartments for each type of waste.

The waste is hidden in the version with soft closing cover.

Made of galvanized steel or stainless steel (120 litres version).