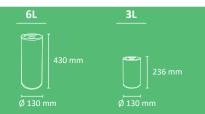

### **RECYBATTERIES**

**Color** transparent

Available in two capacities 3L & 6L

Transparent container.

The 3L version has 2 inner compartments to collect separately button & cylindrical batteries.

Made of plastic.