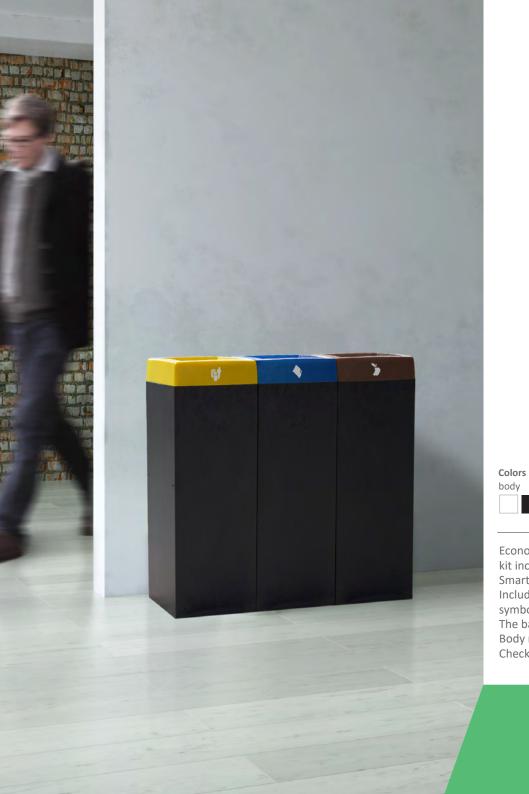

# **URBAN RECYCLING BINS** street furniture

- 49 Oslo Recycling
- Bremen
- Sydney
- Isle Sydney
- 53 Athens Recycling
- Lisbon Recycling
- Isle Eco-lid

## **ATHENS Recycling**

Bin with an excellent value for money.

Suitable to be used individually or forming recycling stations.

Available with or without rain hood.

Collection system: Inner elastic band bag holder.

Made of galvanized steel.

rainhood

body

waste