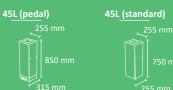

#### **BERLIN**

Extremely robust bin with front door system and large capacity.

Suitable to be used individually or creating recycling stations. Available in three capacities and with multiple types of lids.

Certificate of Self-Extinguishing bin for the version with self-closing flaps.

Collection system: sliding smart inner-ring or metal inner-liner with elastic band bag holder.

Free standing bin, also suitable to be mounted on walls..

Made of galvanized steel.

Color body