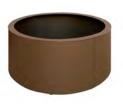

# **MALAGA Planter**

Cylindrical planter, available in different diameters and heights.

Four capacities: 160L, 240L, 400L, 570L.

oxiron

Two finishing options: Corten Effect or Oxiron Grey

Height adjustable and articulated feet. Incorporates drainage holes on the base.

Made of galvanized steel.

Colors corten effect