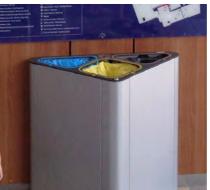

#### **DUBLIN**

Color body rainhood

Triangular multiwaste bin with an excellent value for money. Available for 2 or 3 types of waste.

An ashtray or batteries holder comes as standard. Collection system: metal inner liner with elastic band bag holder.

Made of galvanized steel or stainless steel.

CERVIC

Separated compartments for each waste.

Available with different types of sorting slots.

Collection system: metal inner liner with elastic band bag holder.