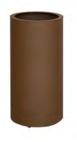

# **VALENCIA Planter**

Available in square and rectangular shapes.

Four options with different capacities and heights are available.

Metal inner-liner suitable for easy removal.

Drainage holes in the base.

Adjustable legs are incorporated.

Can be fixed to the ground.

Made of galvanized steel.