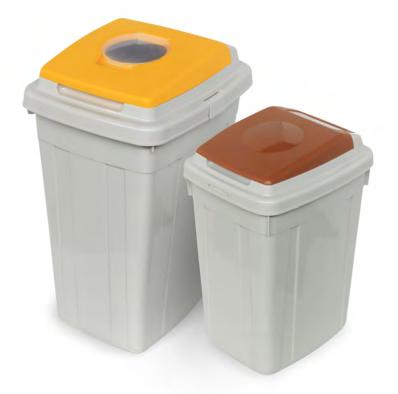

**Colors** body

waste

CERVIC

Economical recycling station for 2, 3 or 4 types of waste. Available with 1 meter pole or 2 meters pole with advertisement board. Available with bins in two capacities: 42 or 95 liters. Pole made of galvanized steel and bins made of UV stable plastic.