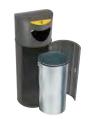

#### **DUBLIN**

Color body rainhood

Triangular multiwaste bin with an excellent value for money. Available for 2 or 3 types of waste.

An ashtray or batteries holder comes as standard. Collection system: metal inner liner with elastic band bag holder.

Made of galvanized steel or stainless steel.

CERVIC

Separated compartments for each waste.

Available with different types of sorting slots.

Collection system: metal inner liner with elastic band bag holder.

Made of galvanized steel.