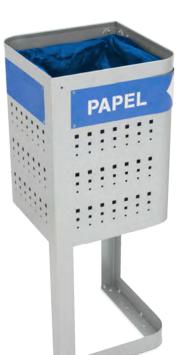

#### **DUBLIN**

Color body rainhood

Triangular multiwaste bin with an excellent value for money. Available for 2 or 3 types of waste.

An ashtray or batteries holder comes as standard. Collection system: metal inner liner with elastic band bag holder.

Made of galvanized steel or stainless steel.

CERVIC

Separated compartments for each waste.

Available with different types of sorting slots.

Collection system: metal inner liner with elastic band bag holder.