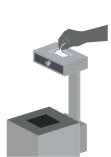

# PEDAL HAND SANITIZER UNIVERSAL DISPENSER

UNIVERSAL. It can host most bottles with a capacity between 500 ml and 1.000 ml. The dispenser comes standard with a 1.000 ml bottle with a dosing pump.

Anti-theft: The access to the solution bottle is limited by lock.

Movable: It incorporates wheels.

**Color** dispenser

100% mechanical and autonomous system.

The bottle hosted inside can be filled with hand sanitizer solution (in bulk) ore replaced with a new bottle.

\*\*Hydroalcoholic gel not provided