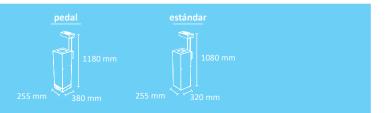

# PEDAL HAND SANITIZER UNIVERSAL DISPENSER

UNIVERSAL. It can host most bottles with a capacity between 500 ml and 1.000 ml. The dispenser comes standard with a 1.000 ml bottle with a dosing pump.

Anti-theft: The access to the solution bottle is limited by lock.

Movable: It incorporates wheels.

**Color** dispenser

100% mechanical and autonomous system.

The bottle hosted inside can be filled with hand sanitizer solution (in bulk) ore replaced with a new bottle.

\*\*Hydroalcoholic gel not provided