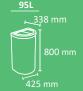

#### **BERLIN**

Extremely robust bin with front door system and large capacity.

Suitable to be used individually or creating recycling stations. Available in three capacities and with multiple types of lids.

Certificate of Self-Extinguishing bin for the version with self-closing flaps.

Collection system: sliding smart inner-ring or metal inner-liner with elastic band bag holder.

Free standing bin, also suitable to be mounted on walls..

Made of galvanized steel.

Color body