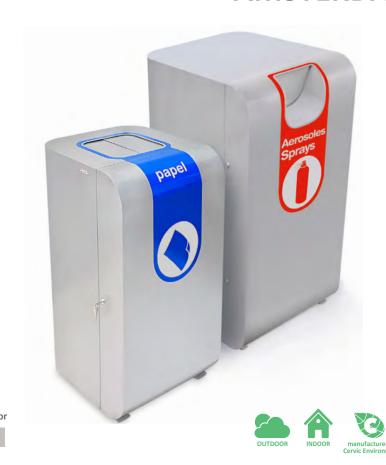

#### **NICE**

Suitable to be used individually or creating recycling stations.

Available in four capacities and with multiple types of lids.

Certificate of Self-Extinguishing bin for the version with swing lid and smooth body. Collection system: smart inner-ring or metal inner-liner with elastic band bag holder. Compatible with Nice Multi-Waste.

OUTDOOR

Made of galvanized steel or stainless steel.

Check page 102 for specifications.

body

manufactured by Cervic Environment