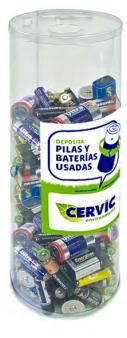

### **RECYBATTERIES**

**Color** transparent

Available in two capacities 3L & 6L

Transparent container.

The 3L version has 2 inner compartments to collect separately button & cylindrical batteries.

Made of plastic.