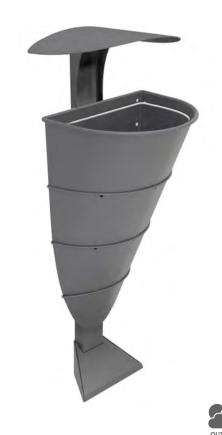

#### **DUBLIN**

Color body rainhood

Triangular multiwaste bin with an excellent value for money. Available for 2 or 3 types of waste.

An ashtray or batteries holder comes as standard. Collection system: metal inner liner with elastic band bag holder.

Made of galvanized steel or stainless steel.

CERVIC

Separated compartments for each waste.

Available with different types of sorting slots.

Collection system: metal inner liner with elastic band bag holder.