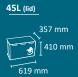

#### **OPORTO**

Economical bin for 1 or 3 types of waste.

Available in three capacities and with closed lid or open top lid.

The Special Edition includes a very visual and decorative adhesive on the body. Collection system: inner-ring bag holder integrated in the lid.