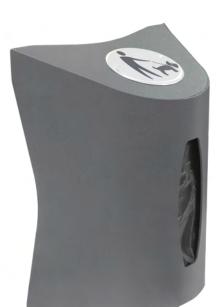

## **BEAGLE BIN with bags dispenser**

Economic dog waste bin with bags dispenser incorporated. Efficient and practical one-to-one bag extraction system. Capacity of the dispenser: 100 dog waste plastic bags.

Bin collection system: inner-ring bag holder.

Available with post (optional).

Refills of dog waste bags are available.

Bin made of plastic and bag dispenser of galvanized steel.