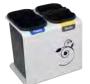

#### **MUNICH**

Very robust and stylized bin with an excellent value for money. Available for 2, 3 or 4 types of waste.

Collection system: smart inner-ring or metal inner-liner with elastic band bag holder. Separated inner compartments for each type of waste.

Made of galvanized steel or stainless steel.