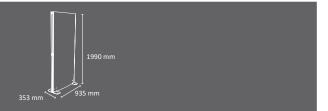

# **JAKARTA Signage totem**

Signage totem with large board surface. With boards in both sides.
To be used with vinyl adhesives.
Can be fixed to the ground.
Made of galvanized steel.

Color