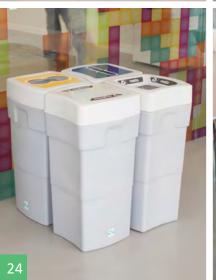

#### **MALLORCA**

Wooden recycling cabinet designed for food areas with a large number of users.

For 5 residues. It allows collecting both solid and liquid waste.

The version with liquid waste has a compartment to store cleaning materials.

 ${\it Optional:}\ Additional\ informative\ board.$ 

Easy emptying by means of a frontal door

Collecting system: inner ring with an elastic band to hold the bag in place which can be horizontally fold out by guides or metal inner liner with elastic band to keep the bag in place. Cabinet made of MDF wood and the rest of the components made of galvanized steel. Check page 102 for specifications.