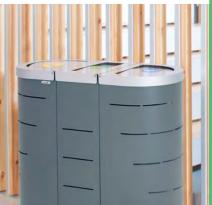

#### **MALLORCA**

Wooden recycling cabinet designed for food areas with a large number of users.

For 5 residues. It allows collecting both solid and liquid waste.

The version with liquid waste has a compartment to store cleaning materials.

 ${\it Optional:}\ Additional\ informative\ board.$ 

Easy emptying by means of a frontal door

Collecting system: inner ring with an elastic band to hold the bag in place which can be horizontally fold out by guides or metal inner liner with elastic band to keep the bag in place. Cabinet made of MDF wood and the rest of the components made of galvanized steel. Check page 102 for specifications.