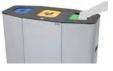

#### **MUNICH**

Very robust and stylized bin with an excellent value for money. Available for 2, 3 or 4 types of waste.

Collection system: smart inner-ring or metal inner-liner with elastic band bag holder. Separated inner compartments for each type of waste.

Made of galvanized steel or stainless steel.