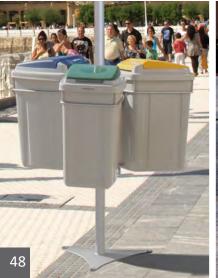

# **URBAN RECYCLING BINS** street furniture

- 49 Oslo Recycling
- Bremen
- Sydney
- Isle Sydney
- 53 Athens Recycling
- Lisbon Recycling
- Isle Eco-lid

### **OSLO** Recycling

Robust bin with an excellent value for money.

Suitable to be used individually or forming recycling stations.

Two waste streams, one on each side of the bin.

Available with or without an ashtray integrated on the top of the lid.