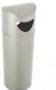

#### **AMSTERDAM**

Stylish bin with front door system and inner wheeled bin.
Collection system: inner wheeled bin.
Available with wheels or feet.
Made of galvanized steel.
Check page 102 for specifications.