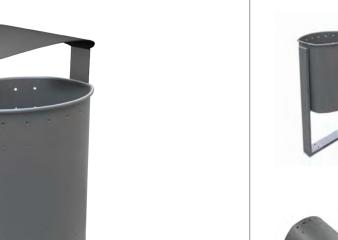

### **ROME**

Collection system: plastic bag placed in the bin.

Made of galvanized steel.

rainhood

body

Check page 103 for specifications.

CERVIC

### **MARSEILLE**

Robust litter bin which allows to view the contents deposited inside. Available in two capacities: circular of 90 or 120 liters and semicircular of 90 liters. Rain hood with or without ashtray is available for the circular version of 90 or 120 liters. Safety "lid open" block system is included in the 90 liters semicircular bin. Collection system: smart inner ring with elastic band bag holder. Made of deployeé galvanized steel and galvanized steel. Check page 103 for specifications.