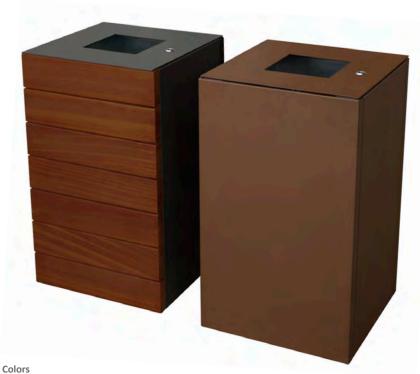

#### **MUNICH**

Very robust and stylized bin with an excellent value for money. Available for 2, 3 or 4 types of waste.

Collection system: smart inner-ring or metal inner-liner with elastic band bag holder. Separated inner compartments for each type of waste.

Made of galvanized steel or stainless steel.