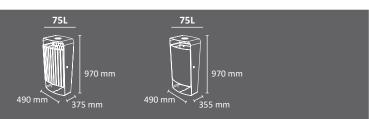

### **VALENCIA**

body &

Available in two versions: entirely metal or combined metal with tropical wood boards

or recyplast. Two emptying versions: Upper lid or lateral door.

Stylized litter bin with an excellent value for money.

Collection system: sliding smart inner-ring or metal inner-liner, both with elastic band bag holder.

Bin made of galvanized steel and boards of tropical wood or recyplast. Check page 103 for specifications.