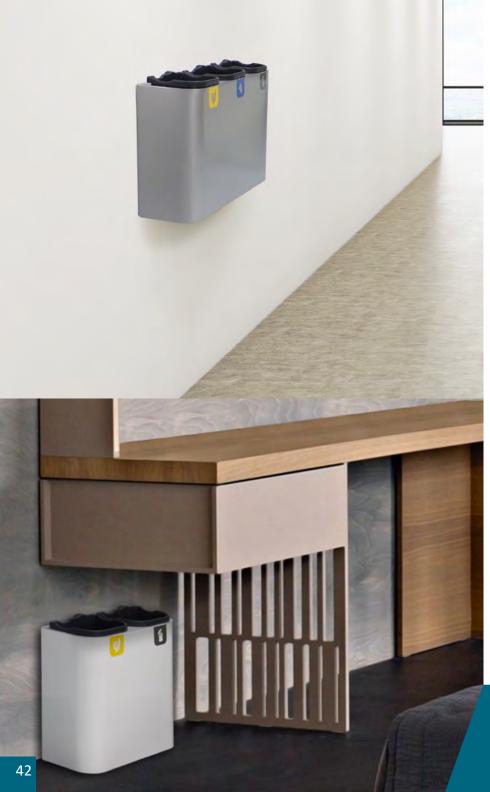

### **VENUS**

**Colors** body

body

Multiwaste bin suitable for small spaces.

Available in 2 capacities and for 2 or 3 types of waste.

Free standing or wall mounting bin.

Collection system: removable plastic buckets.

Structure made of galvanized steel and buckets made of plastic.

Multiwaste bin suitable for small spaces.

Available with two capacities for 2 to 5 types of waste.

Available with or without lid.

Collection system: removable plastic buckets.

Structure made of galvanized steel and buckets made of plastic.