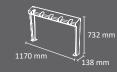

# **UTRECHT** Bike rack

Single bike rack.

Can be accessed on both sides of the rack. The stability of the bike is guaranteed. Made of steel with zinc rich primer.