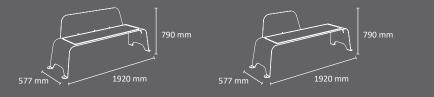

## **IBIZA Bench**

Colors

structure

Stylized and very robust bench made of steel (reinforced) and with technical polymer panel on the seating area.

Available two versions: full backrest or half backrest.

Suitable for indoor and outdoor use.

Can be fixed to the ground.

Made of steel with special anti-corrosion treatment and technical polymer panel on the seating area.