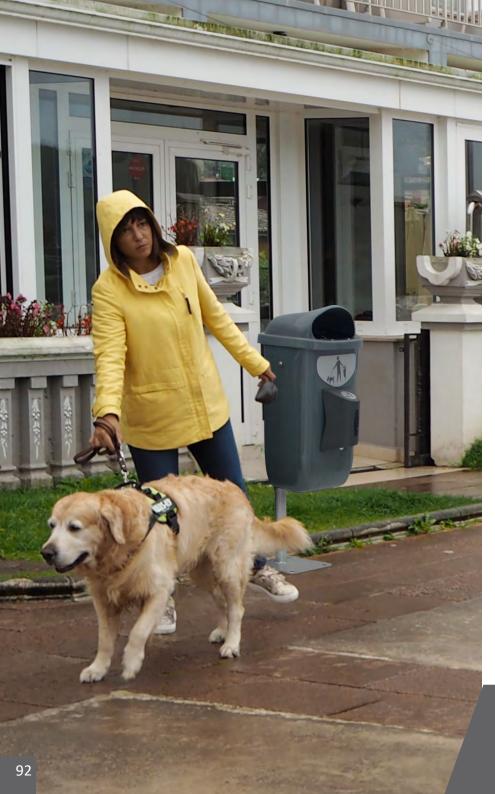

## **BEAGLE BIN with bags dispenser**

Economic dog waste bin with bags dispenser incorporated. Efficient and practical one-to-one bag extraction system. Capacity of the dispenser: 100 dog waste plastic bags.

Bin collection system: inner-ring bag holder.

Available with post (optional).

Refills of dog waste bags are available.

Bin made of plastic and bag dispenser of galvanized steel.