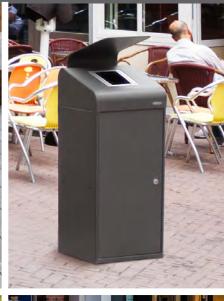

#### **BERLIN**

Extremely robust bin with front door system and large capacity.

Suitable to be used individually or creating recycling stations. Available in three capacities and with multiple types of lids.

Certificate of Self-Extinguishing bin for the version with self-closing flaps.

Collection system: sliding smart inner-ring or metal inner-liner with elastic band bag holder.

Free standing bin, also suitable to be mounted on walls..

Made of galvanized steel.

Color body