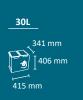

### **RECYBATTERIES**

**Color** transparent

Available in two capacities 3L & 6L

Transparent container.

The 3L version has 2 inner compartments to collect separately button & cylindrical batteries.

Made of plastic.