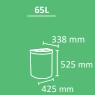

#### **STOCKHOLM**

Self-Extinguishing certified.

**Color** body

Collection system: sliding smart inner-ring or metal inner-liner with elastic band bag holder. Suitable for mounting on walls.

Made of galvanized steel.