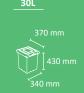

### **ETNA**

Circular bin which is self-extinguishing Certified.

Available in 3 capacities: 30, 50 or 90 liters.

An optional recycling version is available (the type of waste is identified). Optional: wall mounting kit with key lock (removable bin system).

Bag holding systems:

- a) Secured by lid covering (standard)
- b) Inner ring bag holder (accessory)

Made of stainless steel or galvanized steel.

| <u>90L</u> |         | <u>30L</u> |
|------------|---------|------------|
| 735 mm     | 675 mm  | 425 mm     |
| Ø400 mm    | Ø325 mm | Ø325 mm    |