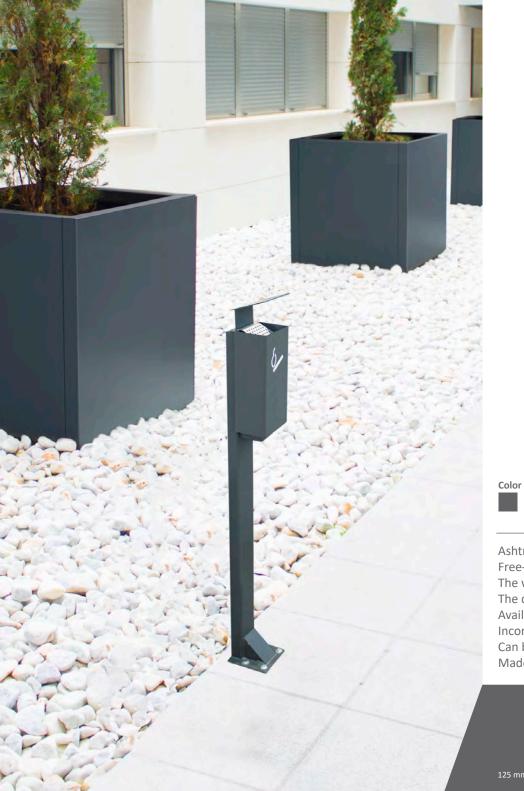

# ASHTRAYS street furniture

- Valencia
- Kaizen
- Sahara

## **KAIZEN Ashtray**

Color

Free-standing (3 liters) or wall-mounted (1liter) versions are available. Wall-mounted version is suitable for walls, bins, lampposts, etc. The deposit is removable in the free-standing version and secured by lock. Incorporates a stub plate made of stainless steel.

Can be anchored to the ground.

Made of steel pipe with zinc rich primer.