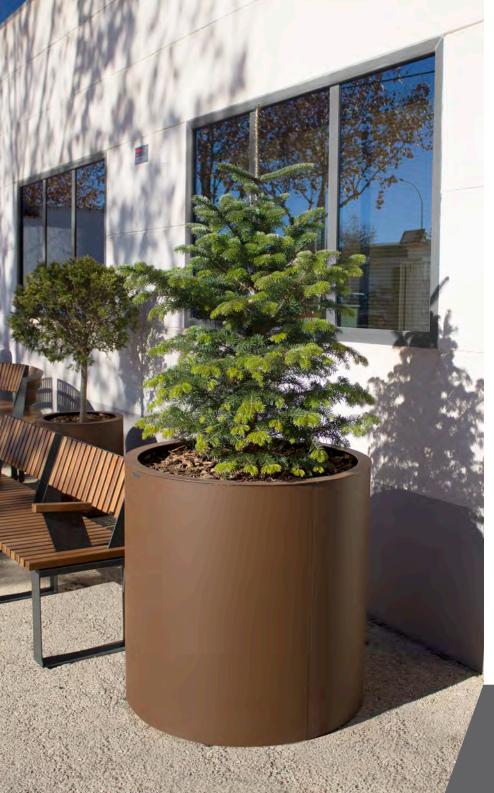

# **MALAGA Planter**

Cylindrical planter, available in different diameters and heights.

Four capacities: 160L, 240L, 400L, 570L.

oxiron

Two finishing options: Corten Effect or Oxiron Grey

Height adjustable and articulated feet. Incorporates drainage holes on the base.

Made of galvanized steel.

Colors corten effect