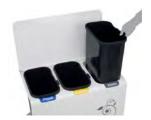

#### **MADRID**

Circular multiwaste bin with lock

**Color** body

Available in 120 liters or 180 liters for 2, 3 and 4 types of waste.

Collection system: smart inner-ring or metal inner-liner with elastic band bag holder.

Separated inner compartments for each type of waste.

The waste is hidden in the version with soft closing cover.

Made of galvanized steel or stainless steel (120 litres version).