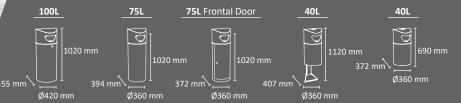

#### **BERLIN**

Extremely robust bin with front door system and large capacity.

Suitable to be used individually or creating recycling stations. Available in three capacities and with multiple types of lids.

Certificate of Self-Extinguishing bin for the version with self-closing flaps.

Collection system: sliding smart inner-ring or metal inner-liner with elastic band bag holder.

Free standing bin, also suitable to be mounted on walls..

Made of galvanized steel.

Color body