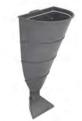

#### **DUBLIN**

Color body rainhood

Triangular multiwaste bin with an excellent value for money. Available for 2 or 3 types of waste.

An ashtray or batteries holder comes as standard. Collection system: metal inner liner with elastic band bag holder.

Made of galvanized steel or stainless steel.

CERVIC

Separated compartments for each waste.

Available with different types of sorting slots.

Collection system: metal inner liner with elastic band bag holder.