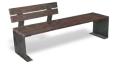

## **VALENCIA** Bench

#### boards

tropical recyplast

(recycled plastic)

Modular bench. Can be installed individually or combining several models forming large seating spaces.

Available in three versions: with backrest, half backrest and backless. Available in two versions:

- a) Wood.
- b) Recyplast-Recycled Plastic (does not require maintenance) \*\*
- \*\* Version especially recommended for promenades, coastal areas or places with high exposure to saline corrosion.

Can be fixed to the ground.

Legs are made of steel with zinc rich primer and boards of tropical wood and recyplast.