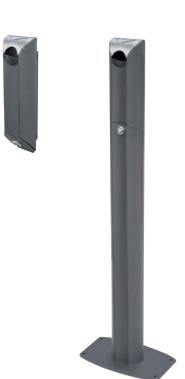

# ASHTRAYS street furniture

- Valencia
- Kaizen
- Sahara

## **VALENCIA** Ashtray

CERVIC

Free-standing or wall-mounted versions are available.

The wall-mounted version is suitable for walls, bins, lampposts, etc.

The deposit is removable and secured by lock.

Available with or without rain hood.

Incorporates a stub plate made of stainless steel.

Can be anchored to the ground.

Made of galvanized steel.