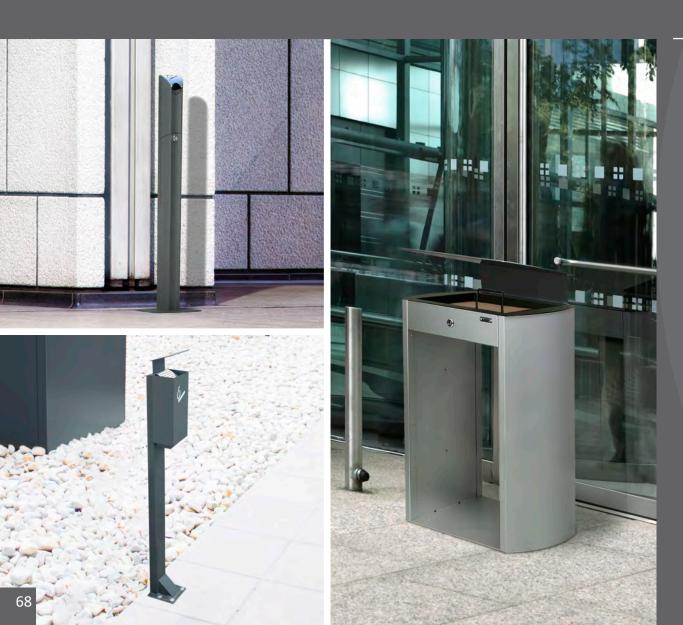

# ASHTRAYS street furniture

- Valencia
- Kaizen
- Sahara

## **VALENCIA** Ashtray

CERVIC

Free-standing or wall-mounted versions are available.

The wall-mounted version is suitable for walls, bins, lampposts, etc.

The deposit is removable and secured by lock.

Available with or without rain hood.

Incorporates a stub plate made of stainless steel.

Can be anchored to the ground.

Made of galvanized steel.

## **KAIZEN Ashtray**

Color

Free-standing (3 liters) or wall-mounted (1liter) versions are available. Wall-mounted version is suitable for walls, bins, lampposts, etc. The deposit is removable in the free-standing version and secured by lock. Incorporates a stub plate made of stainless steel.

Can be anchored to the ground.

Made of steel pipe with zinc rich primer.