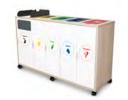

#### **MALLORCA**

Wooden recycling cabinet designed for food areas with a large number of users.

For 5 residues. It allows collecting both solid and liquid waste.

The version with liquid waste has a compartment to store cleaning materials.

 ${\it Optional:}\ Additional\ informative\ board.$ 

Easy emptying by means of a frontal door

Collecting system: inner ring with an elastic band to hold the bag in place which can be horizontally fold out by guides or metal inner liner with elastic band to keep the bag in place. Cabinet made of MDF wood and the rest of the components made of galvanized steel. Check page 102 for specifications.