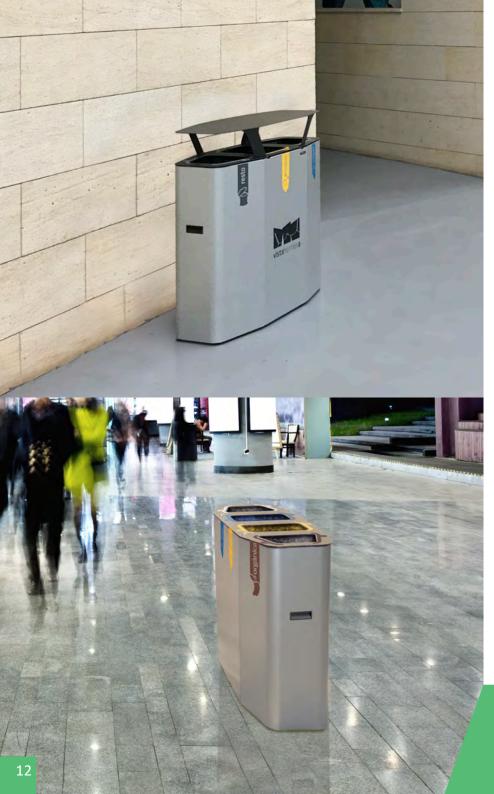

#### **BERLIN**

Extremely robust bin with front door system and large capacity.

Suitable to be used individually or creating recycling stations. Available in three capacities and with multiple types of lids.

Certificate of Self-Extinguishing bin for the version with self-closing flaps.

Collection system: sliding smart inner-ring or metal inner-liner with elastic band bag holder.

Free standing bin, also suitable to be mounted on walls..

Made of galvanized steel.

Color body