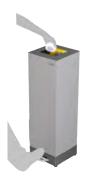

## **ALICANTE** Recycling

Smart bin with an excellent value for money.

Suitable to be used individually or forming recycling stations.

Self-Extinguishing certified.

Available two versions: open top and flap by foot-pedal system.

Collection system: inner-ring bag holder.

Made of galvanized steel.

Economic multiwaste bin with an excellent value for money. Available for 2, 3 or 4 types of waste Self-extinguishing certified (specific version).