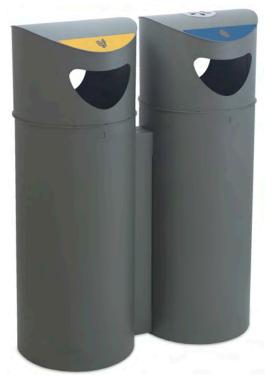

#### **BERLIN**

Extremely robust bin with front door system and large capacity.

Suitable to be used individually or creating recycling stations. Available in three capacities and with multiple types of lids.

Certificate of Self-Extinguishing bin for the version with self-closing flaps.

Collection system: sliding smart inner-ring or metal inner-liner with elastic band bag holder.

Free standing bin, also suitable to be mounted on walls..

Made of galvanized steel.

Color body