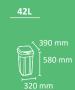

### **RECYBATTERIES**

**Color** transparent

Available in two capacities 3L & 6L

Transparent container.

The 3L version has 2 inner compartments to collect separately button & cylindrical batteries.

Made of plastic.