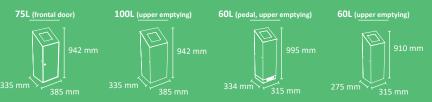

#### **ALTEA**

Colors

body

Bin with sloping top and an excellent value for money.

Suitable to be used individually or forming recycling stations.

Available in three capacities and with two different types of lids Self-extinguishing certified

Two emptying versions: Upper lid or frontal door.

Foot-pedal system available for version of 60L.

Collection system: inner-ring or metal inner-liner with elastic band bag holder.

Door version with sliding smart inner-ring or metal inner-liner both with elastic band bag holder. Made of galvanized steel.