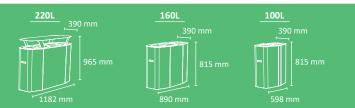

#### **NICE**

Suitable to be used individually or creating recycling stations.

Available in four capacities and with multiple types of lids.

Certificate of Self-Extinguishing bin for the version with swing lid and smooth body. Collection system: smart inner-ring or metal inner-liner with elastic band bag holder. Compatible with Nice Multi-Waste.

OUTDOOR

Made of galvanized steel or stainless steel.

Check page 102 for specifications.

body

manufactured by Cervic Environment