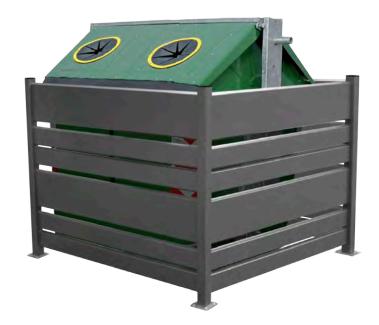

# FENCE ENCLOSURE street furniture

**95** Elba

# **ELBA Fence enclosure**

Modular fence.

Available in two heights: 1210 mm and 1800 mm

Modular system which allows the creation of structures according to the number of bins or area to cover.

Supplied not assembled (easy assembly).

Can be fixed to the ground.

Made of galvanized steel.