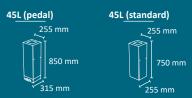

#### **AMSTERDAM**

Stylish bin with front door system and inner wheeled bin.
Collection system: inner wheeled bin.
Available with wheels or feet.
Made of galvanized steel.
Check page 102 for specifications.