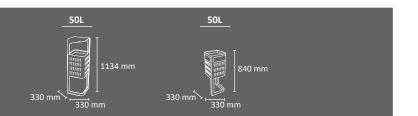

### **ETNA**

Circular bin which is self-extinguishing Certified.

Available in 3 capacities: 30, 50 or 90 liters.

An optional recycling version is available (the type of waste is identified). Optional: wall mounting kit with key lock (removable bin system).

Bag holding systems:

- a) Secured by lid covering (standard)
- b) Inner ring bag holder (accessory)

Made of stainless steel or galvanized steel.

| <u>90L</u> |         | <u>30L</u> |
|------------|---------|------------|
| 735 mm     | 675 mm  | 425 mm     |
| Ø400 mm    | Ø325 mm | Ø325 mm    |