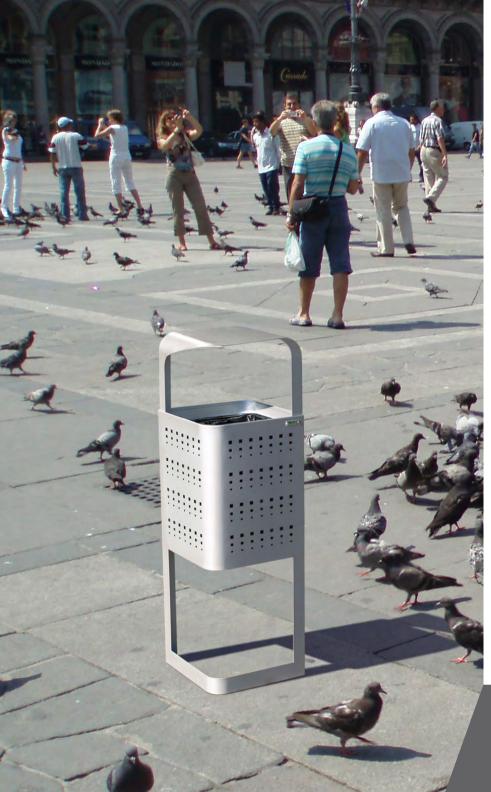

#### **BERLIN**

Extremely robust bin with front door system and large capacity.

Suitable to be used individually or creating recycling stations. Available in three capacities and with multiple types of lids.

Certificate of Self-Extinguishing bin for the version with self-closing flaps.

Collection system: sliding smart inner-ring or metal inner-liner with elastic band bag holder.

Free standing bin, also suitable to be mounted on walls..

Made of galvanized steel.

Color body