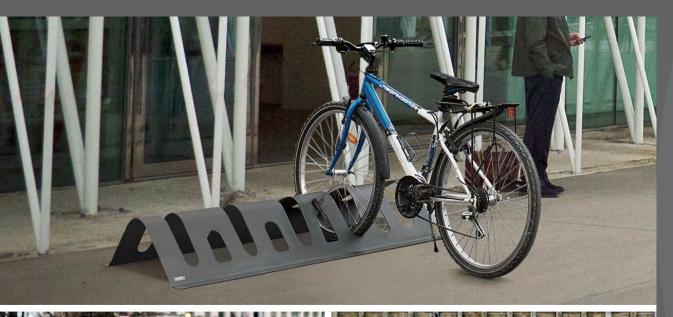

# BIKE RACK & SCOOTER RACK street furniture

- Edam scooter rack
- Utrech bike rack
- Rotterdam bike rack
- Eindhoven bike rack

## **EDAM Scooter rack**

Multiple racks (5 racks)

Valid for electric and kick scooters

Security system: incorporates a lock system that allows the use of padlock as well as chain, cable and D-Lock (not included, provided by the user).

Modular: they can be installed side by side in line, creating large parking areas. The racks incorporate protection rubbers, to avoid damage due to friction in the scooter clamp.

Made of galvanized steel