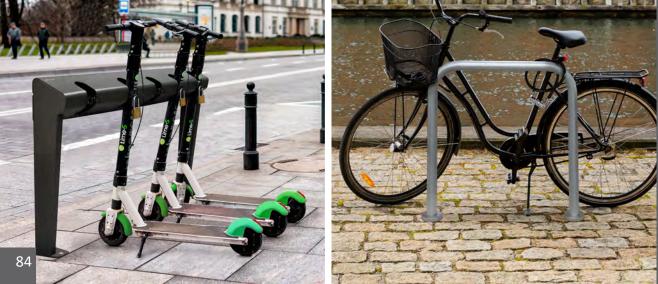

# BIKE RACK & SCOOTER RACK street furniture

- Edam scooter rack
- Utrech bike rack
- Rotterdam bike rack
- Eindhoven bike rack

## **EDAM Scooter rack**

Multiple racks (5 racks)

Valid for electric and kick scooters

Security system: incorporates a lock system that allows the use of padlock as well as chain, cable and D-Lock (not included, provided by the user).

Modular: they can be installed side by side in line, creating large parking areas. The racks incorporate protection rubbers, to avoid damage due to friction in the scooter clamp.

Made of galvanized steel

# **UTRECHT** Bike rack

Single bike rack.

Can be accessed on both sides of the rack. The stability of the bike is guaranteed. Made of steel with zinc rich primer.

### **ROTTERDAM Bike rack**

As many bike racks as desired can be added side by side.

The wheel can be chained under the base of the bike rack. Stackable.

Made of galvanized steel.

## **EINDHOVEN** Bike rack

CERVIC

Color

Robust 50 mm tubular bike rack.

Suitable to attach the bicycle frame and wheel.

Two available ground fixing versions: anchored and built-in.

Made of cold rolled steel pipe.