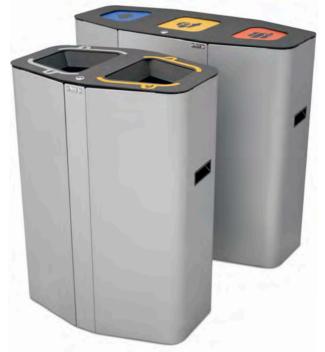

#### **MADRID**

Circular multiwaste bin with lock

**Color** body

Available in 120 liters or 180 liters for 2, 3 and 4 types of waste.

Collection system: smart inner-ring or metal inner-liner with elastic band bag holder.

Separated inner compartments for each type of waste.

The waste is hidden in the version with soft closing cover.

Made of galvanized steel or stainless steel (120 litres version).

### **MADRID Security**

body

Circular multiwaste bin with body partly made of transparent polycarbonate. Available for 2, 3 and 4 types of waste.

Collection system: smart inner-ring bag holder.

Separated inner compartments for each type of waste.