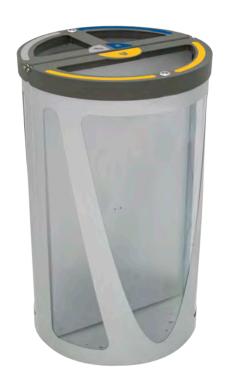

### **MADRID Security**

body

Circular multiwaste bin with body partly made of transparent polycarbonate. Available for 2, 3 and 4 types of waste.

Collection system: smart inner-ring bag holder.

Separated inner compartments for each type of waste.