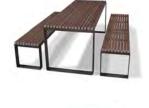

## **MALAGA Picnic**

### boards

tropical recyplast

Picnic set consisting of a table and two benches. (Table and benches can be ordered separately).

Available in two versions:

- a) Wood.
- b) Recyplast-Recycled Plastic (does not require maintenance) \*\*
  - \*\* Version especially recommended for promenades, coastal areas or places with high exposure to saline corrosion.

Two installation options: a) Independent or b) Joined set.

Support structure made galvanized and pickled steel with anticorrosive primer.