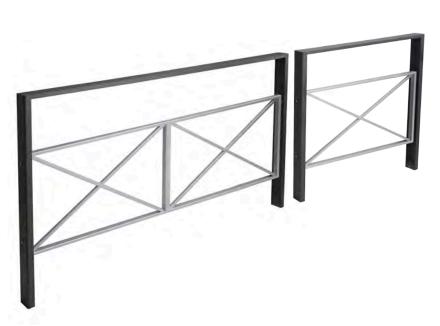

# BARRIERS street furniture

**99** Valencia

## **VALENCIA Barriers**

CERVIC

Modular barriers. It can be installed individually or combining several barriers. Available in two different lengths: 800mm and 1550mm Available in three versions: Horizontal bars, Crossed bars and Deployeé panel. Two fixing systems are available: anchoring and built-in. Made of galvanized steel with a thermo-heating polyester powder coated finish.