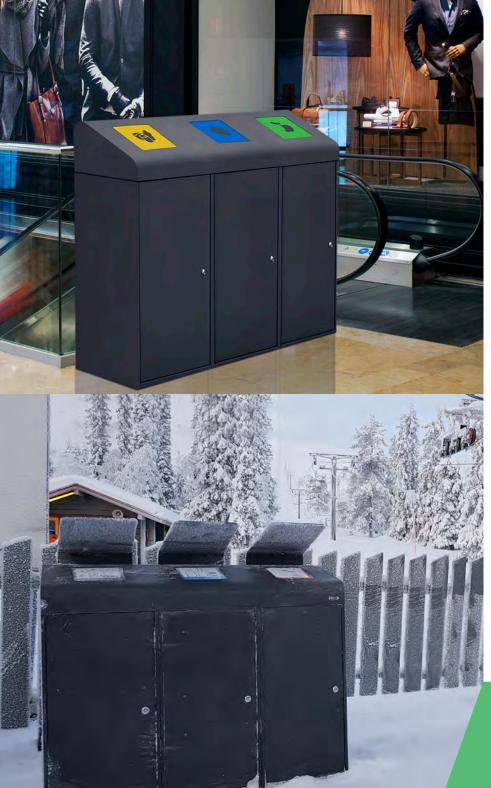

#### **MALLORCA**

Wooden recycling cabinet designed for food areas with a large number of users.

For 5 residues. It allows collecting both solid and liquid waste.

The version with liquid waste has a compartment to store cleaning materials.

 ${\it Optional:}\ Additional\ informative\ board.$ 

Easy emptying by means of a frontal door

Collecting system: inner ring with an elastic band to hold the bag in place which can be horizontally fold out by guides or metal inner liner with elastic band to keep the bag in place. Cabinet made of MDF wood and the rest of the components made of galvanized steel. Check page 102 for specifications.