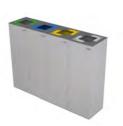

#### **BERLIN**

Extremely robust bin with front door system and large capacity.

Suitable to be used individually or creating recycling stations. Available in three capacities and with multiple types of lids.

Certificate of Self-Extinguishing bin for the version with self-closing flaps.

Collection system: sliding smart inner-ring or metal inner-liner with elastic band bag holder.

Free standing bin, also suitable to be mounted on walls..

Made of galvanized steel.

Color body