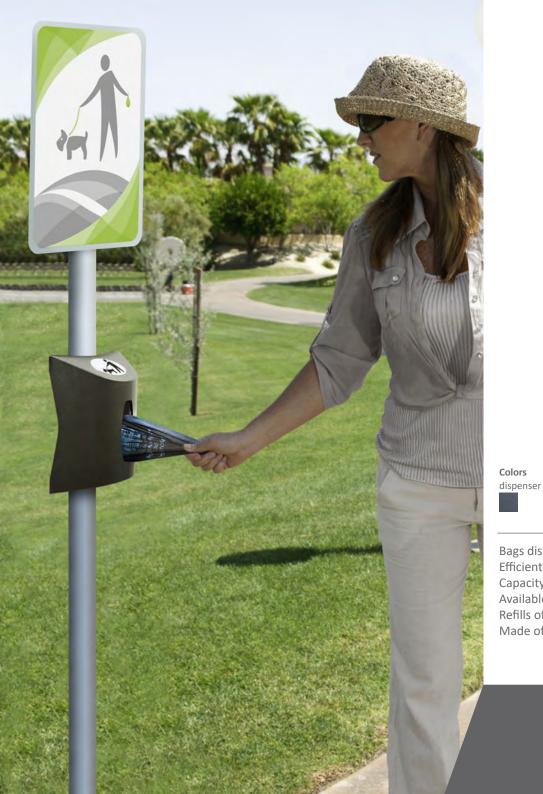

# **CAN-ADAPT** Bags dispenser

Bags dispenser suitable to be mounted on any wall, bin, lamppost, etc. Efficient and practical one-to-one bag extraction system.

Capacity: 100 dog waste plastic bags. Available post with board (optional)

post

Refills of dog waste bags are available.

Made of galvanized steel.