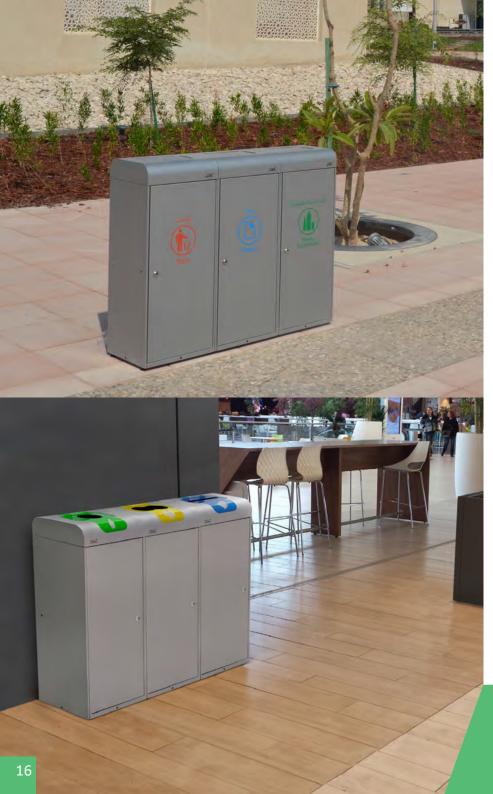

# **URBAN RECYCLING BINS** street furniture

- 49 Oslo Recycling
- Bremen
- Sydney
- Isle Sydney
- 53 Athens Recycling
- Lisbon Recycling
- Isle Eco-lid

## **ATHENS Recycling**

Bin with an excellent value for money.

Suitable to be used individually or forming recycling stations.

Available with or without rain hood.

Collection system: Inner elastic band bag holder.

Made of galvanized steel.

rainhood

body

waste