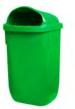

### **OSLO** Recycling

Robust bin with an excellent value for money.

Suitable to be used individually or forming recycling stations.

Two waste streams, one on each side of the bin.

Available with or without an ashtray integrated on the top of the lid.

Two emptying versions: Upper lid or frontal door.

Collection system: inner-ring or metal inner-liner (standard or ergonomic) both with elastic band bag holder.

Made of galvanized steel.

**Colors** body