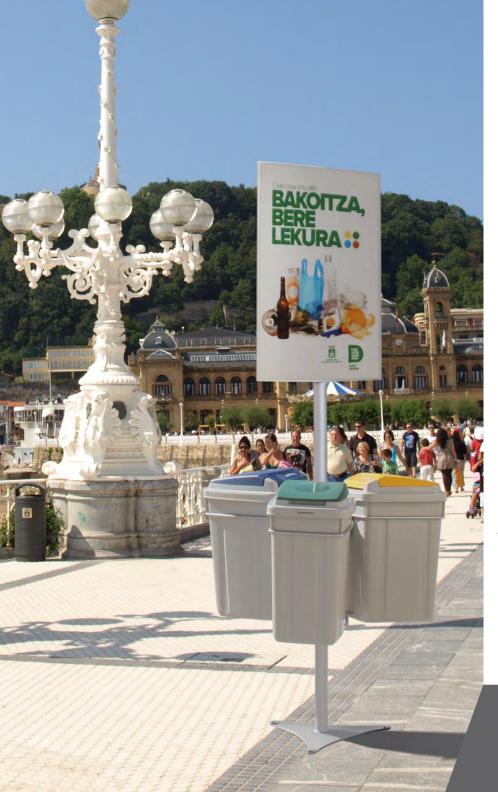

Recycling station for 2, 3 or 4 types of waste.

Available with 1 meter pole or 2 meters pole with advertisement board.

Available with bins in two capacities: 60 or 100 liters.

Access by frontal door.

Colors

waste

Collection system: inner-ring with elastic band bag holder.

Made of galvanized steel and aluminum.