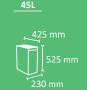

#### **AMSTERDAM**

Stylish bin with front door system and inner wheeled bin.
Collection system: inner wheeled bin.
Available with wheels or feet.
Made of galvanized steel.
Check page 102 for specifications.