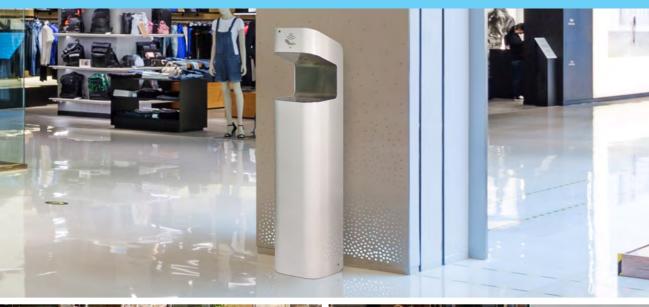

### **EVEREST - AUTOMATIC HAND SANITIZER DISPENSER 5L + 5L**

Up to 100.000 battery charge cycle

Unlimited if plugged into the mains

body

dispensing area

High speed hand sanitizer for massive use.

The dose is administered by a sensor (contactless).

Hydroalcoholic gel autonomy: up to 50.000 doses per 5-liter drum.

Large capacity: it houses 2 5-liter drums (not connected to each other).

The dose of hydroalcoholic gel is regulated by potentiometer.

Power supply: 12VDC rechargeable battery and plug-in (110V-240V AC).

It has a LED light with indicator: on or low battery.

Control panel access via lockable rear door.

Movable (incorporates wheels).

\*\* Hydroalcoholic gel not included.

Power supply pluggable and rechargeable battery