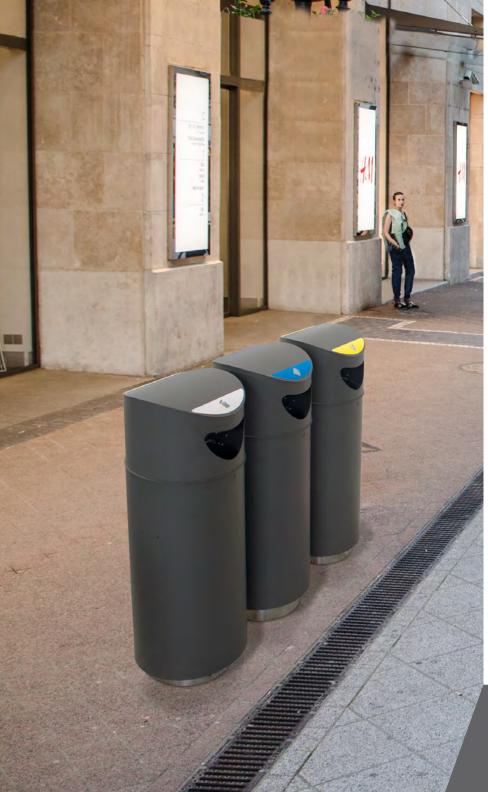

#### **BERLIN**

Extremely robust bin with front door system and large capacity.

Suitable to be used individually or creating recycling stations. Available in three capacities and with multiple types of lids.

Certificate of Self-Extinguishing bin for the version with self-closing flaps.

Collection system: sliding smart inner-ring or metal inner-liner with elastic band bag holder.

Free standing bin, also suitable to be mounted on walls..

Made of galvanized steel.

Color body