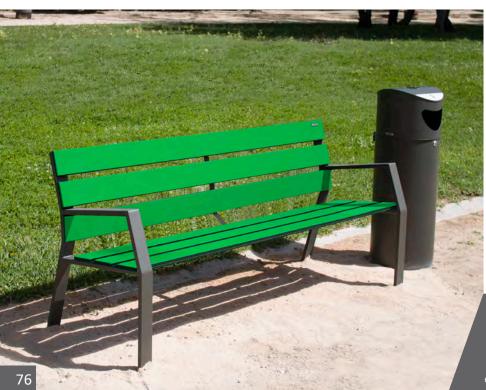

## **VALENCIA** Bench

#### boards

tropical recyplast

(recycled plastic)

Modular bench. Can be installed individually or combining several models forming large seating spaces.

Available in three versions: with backrest, half backrest and backless. Available in two versions:

- a) Wood.
- b) Recyplast-Recycled Plastic (does not require maintenance) \*\*
- \*\* Version especially recommended for promenades, coastal areas or places with high exposure to saline corrosion.

Can be fixed to the ground.

Legs are made of steel with zinc rich primer and boards of tropical wood and recyplast.