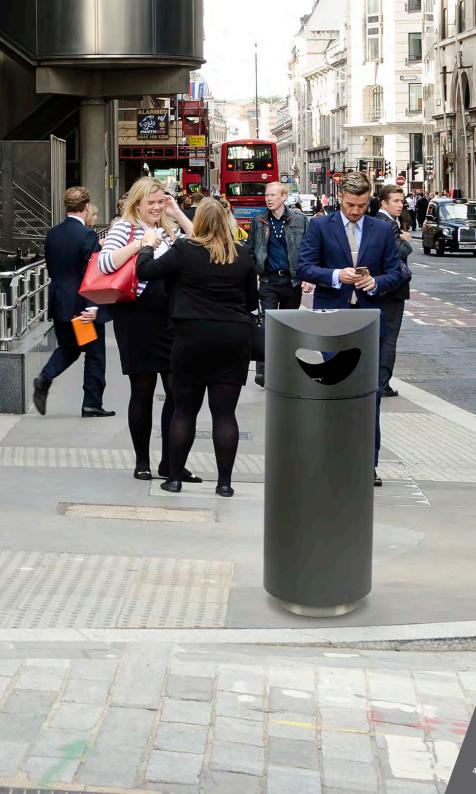

#### **BERLIN**

Extremely robust bin with front door system and large capacity.

Suitable to be used individually or creating recycling stations. Available in three capacities and with multiple types of lids.

Certificate of Self-Extinguishing bin for the version with self-closing flaps.

Collection system: sliding smart inner-ring or metal inner-liner with elastic band bag holder.

Free standing bin, also suitable to be mounted on walls..

Made of galvanized steel.

Color body