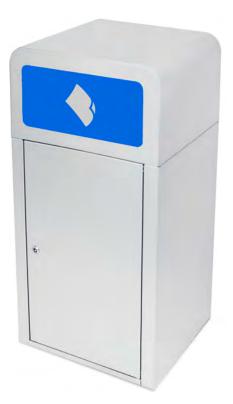

#### **MADRID**

Circular multiwaste bin with lock

**Color** body

Available in 120 liters or 180 liters for 2, 3 and 4 types of waste.

Collection system: smart inner-ring or metal inner-liner with elastic band bag holder.

Separated inner compartments for each type of waste.

The waste is hidden in the version with soft closing cover.

Made of galvanized steel or stainless steel (120 litres version).