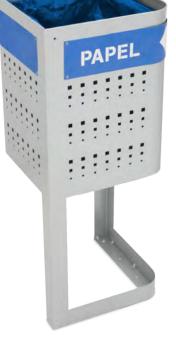

#### **DUBLIN**

Color body rainhood

Triangular multiwaste bin with an excellent value for money. Available for 2 or 3 types of waste.

An ashtray or batteries holder comes as standard. Collection system: metal inner liner with elastic band bag holder.

Made of galvanized steel or stainless steel.

CERVIC

Separated compartments for each waste.

Available with different types of sorting slots.

Collection system: metal inner liner with elastic band bag holder.