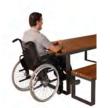

# **BENCHES & TABLES** street furniture

- Malaga Bench
- Malaga Picnic
- Malaga Chaise Longue
- Ecotec
- Valencia
- Vancouver
- Ibiza

## **MALAGA Picnic**

### boards

tropical recyplast

Picnic set consisting of a table and two benches. (Table and benches can be ordered separately).

Available in two versions:

- a) Wood.
- b) Recyplast-Recycled Plastic (does not require maintenance) \*\*
  - \*\* Version especially recommended for promenades, coastal areas or places with high exposure to saline corrosion.

Two installation options: a) Independent or b) Joined set.

Support structure made galvanized and pickled steel with anticorrosive primer.