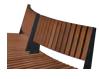

# **MALAGA Chaise longue**

Available in two versions:

- a) Wood
- b) Recyplast-Recycled Plastic (does not require maintenance) \*\*
  - \*\* Version especially recommended for promenades, coastal areas or places with high exposure to saline corrosion.

Can be fixed to the ground or used without anchoring "free-standing".

Support structure made galvanized and pickled steel with anticorrosive primer.