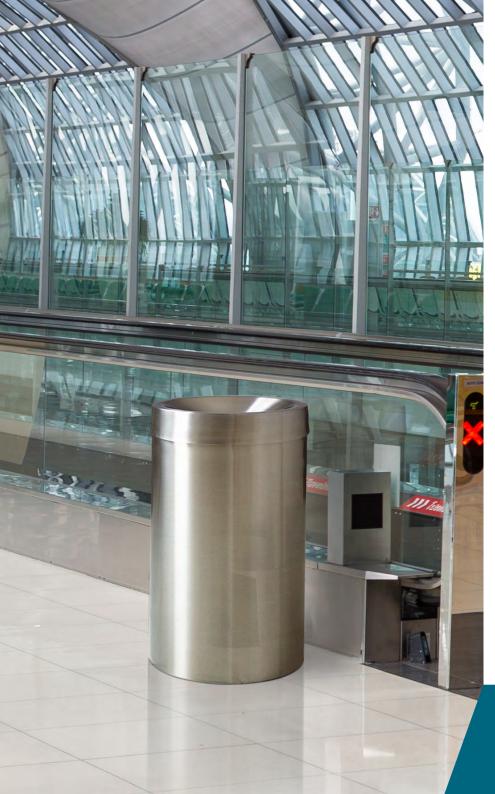

#### **DUBLIN**

Color body rainhood

Triangular multiwaste bin with an excellent value for money. Available for 2 or 3 types of waste.

An ashtray or batteries holder comes as standard. Collection system: metal inner liner with elastic band bag holder.

Made of galvanized steel or stainless steel.

CERVIC

Separated compartments for each waste.

Available with different types of sorting slots.

Collection system: metal inner liner with elastic band bag holder.