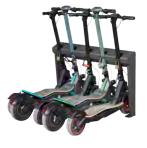

## **EDAM Scooter rack**

Multiple racks (5 racks)

Valid for electric and kick scooters

Security system: incorporates a lock system that allows the use of padlock as well as chain, cable and D-Lock (not included, provided by the user).

Modular: they can be installed side by side in line, creating large parking areas. The racks incorporate protection rubbers, to avoid damage due to friction in the scooter clamp.

Made of galvanized steel