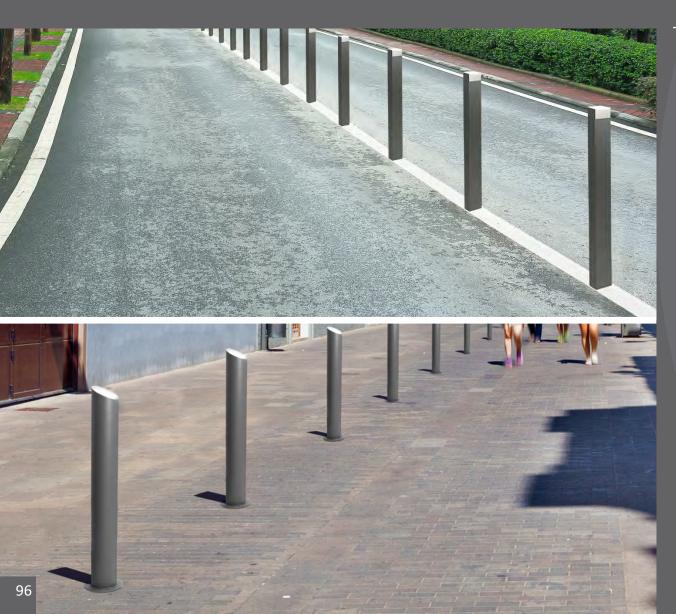

# **BOLLARDS** street furniture

**97** Valencia

## **VALENCIA** Bollard

Available in rectangular or circular shape.

Two fixing systems are available: anchoring and built-in.

Upper trim made of stainless steel.

Colors

Customizable by direct digital printing on the trim.

Made of galvanized steel with a thermo-heating polyester powder coated finish.