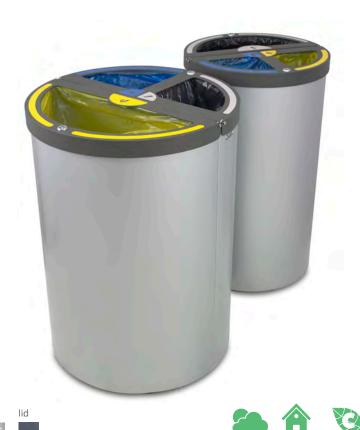

#### **STOCKHOLM**

Self-Extinguishing certified.

**Color** body

Collection system: sliding smart inner-ring or metal inner-liner with elastic band bag holder. Suitable for mounting on walls.

Made of galvanized steel.

#### **STOCKHOLM XL**

Large capacity bin with front door system which can be used individually or forming recycling stations.

Self-Extinguishing certified.

Available with two side openings with self-closing flaps (back and front side). Collection system: metal inner liner with elastic band bag holder.

Made of galvanized steel.