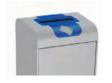

#### **MUNICH**

Very robust and stylized bin with an excellent value for money. Available for 2, 3 or 4 types of waste.

Collection system: smart inner-ring or metal inner-liner with elastic band bag holder. Separated inner compartments for each type of waste.

Made of galvanized steel or stainless steel.