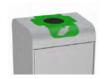

## **ATHENS Recycling**

Bin with an excellent value for money.

Suitable to be used individually or forming recycling stations.

Available with or without rain hood.

Collection system: Inner elastic band bag holder.

Made of galvanized steel.

rainhood

body

waste