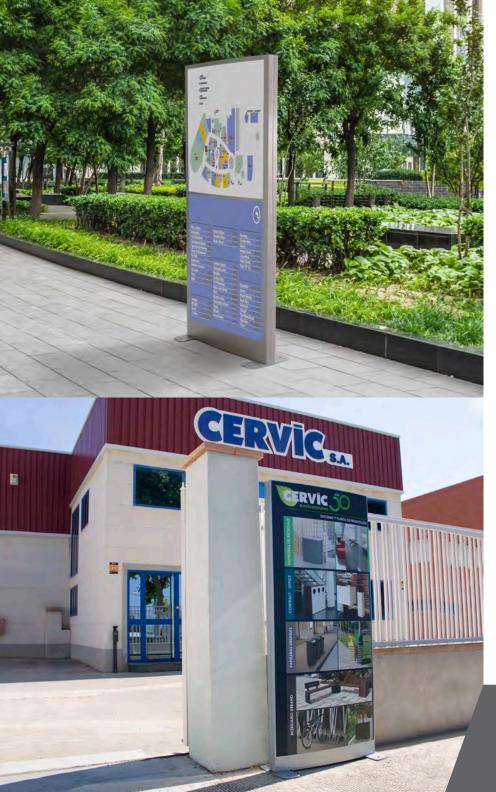

# SIGNAGE TOTEM street furniture

**101** Jakarta

# **JAKARTA Signage totem**

Signage totem with large board surface. With boards in both sides.
To be used with vinyl adhesives.
Can be fixed to the ground.
Made of galvanized steel.

Color