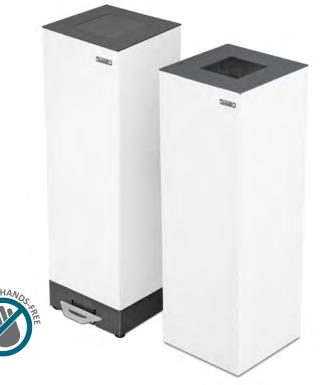

### **ALICANTE Office**

Smart bin with an excellent value for money.

Self-Extinguishing certified.

Colors

body

Available two versions: open top and flap by foot-pedal system.

Collection system: inner-ring bag holder.

Made of galvanized steel.