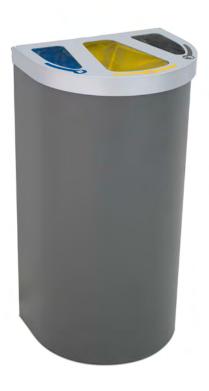

## **LISBON** Recycling

Suitable to be used individually or forming recycling stations. Collection system: bag concealed and secured by the lid. Made of galvanized steel.

Check page 103 for specifications.

**Colors** body

waste

CERVIC

Economical recycling station for 2, 3 or 4 types of waste. Available with 1 meter pole or 2 meters pole with advertisement board. Available with bins in two capacities: 42 or 95 liters. Pole made of galvanized steel and bins made of UV stable plastic.