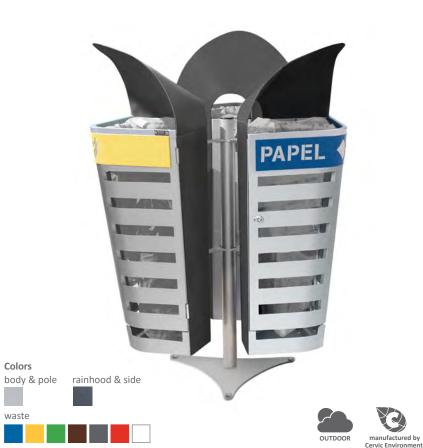

### **SIDNEY**

manufactured by Cervic Environment

Available in two capacities 60 and 100 litres.

- 60L self-standing and wall version (wall or pole)
- 100L self-standing version.

Collection system: inner ring bag-holder with elastic band Made of galvanized steel and aluminum Check page 103 for specifications

Recycling station for 2, 3 or 4 types of waste.

Available with 1 meter pole or 2 meters pole with advertisement board.

Available with bins in two capacities: 60 or 100 liters.

Access by frontal door.

Colors

waste

Collection system: inner-ring with elastic band bag holder.

Made of galvanized steel and aluminum.