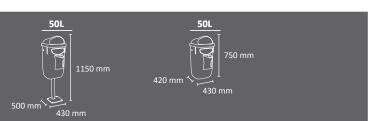

### **ETNA**

Circular bin which is self-extinguishing Certified.

Available in 3 capacities: 30, 50 or 90 liters.

An optional recycling version is available (the type of waste is identified). Optional: wall mounting kit with key lock (removable bin system).

Bag holding systems:

- a) Secured by lid covering (standard)
- b) Inner ring bag holder (accessory)

Made of stainless steel or galvanized steel.

| <u>90L</u> |         | <u>30L</u> |
|------------|---------|------------|
| 735 mm     | 675 mm  | 425 mm     |
| Ø400 mm    | Ø325 mm | Ø325 mm    |