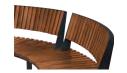

## **IBIZA Bench**

Colors

structure

Stylized and very robust bench made of steel (reinforced) and with technical polymer panel on the seating area.

Available two versions: full backrest or half backrest.

Suitable for indoor and outdoor use.

Can be fixed to the ground.

Made of steel with special anti-corrosion treatment and technical polymer panel on the seating area.