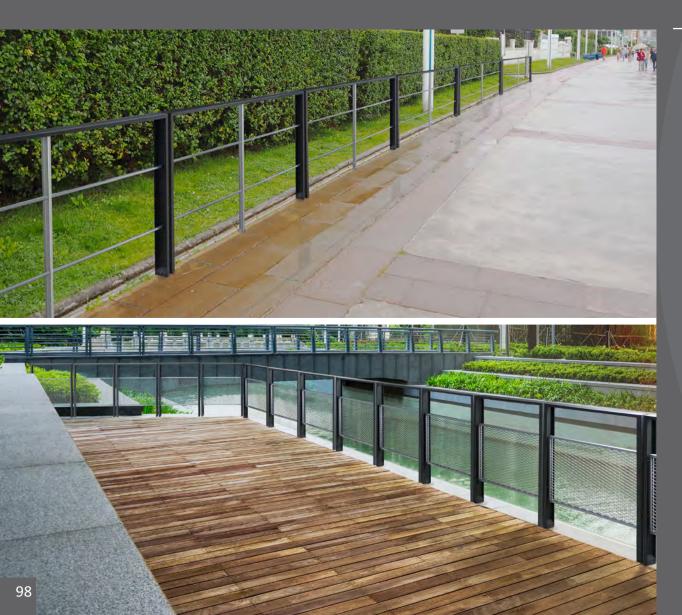

## **VALENCIA Barriers**

CERVIC

Modular barriers. It can be installed individually or combining several barriers. Available in two different lengths: 800mm and 1550mm Available in three versions: Horizontal bars, Crossed bars and Deployeé panel. Two fixing systems are available: anchoring and built-in. Made of galvanized steel with a thermo-heating polyester powder coated finish.

### **VALENCIA**

body &

Available in two versions: entirely metal or combined metal with tropical wood boards

or recyplast. Two emptying versions: Upper lid or lateral door.

Stylized litter bin with an excellent value for money.

Collection system: sliding smart inner-ring or metal inner-liner, both with elastic band bag holder.

Bin made of galvanized steel and boards of tropical wood or recyplast. Check page 103 for specifications.