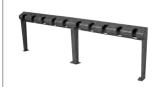

# **UTRECHT** Bike rack

Single bike rack.

Can be accessed on both sides of the rack. The stability of the bike is guaranteed. Made of steel with zinc rich primer.

### **ROTTERDAM Bike rack**

As many bike racks as desired can be added side by side.

The wheel can be chained under the base of the bike rack. Stackable.

Made of galvanized steel.