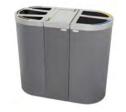

#### **MUNICH**

Very robust and stylized bin with an excellent value for money. Available for 2, 3 or 4 types of waste.

Collection system: smart inner-ring or metal inner-liner with elastic band bag holder. Separated inner compartments for each type of waste.

Made of galvanized steel or stainless steel.