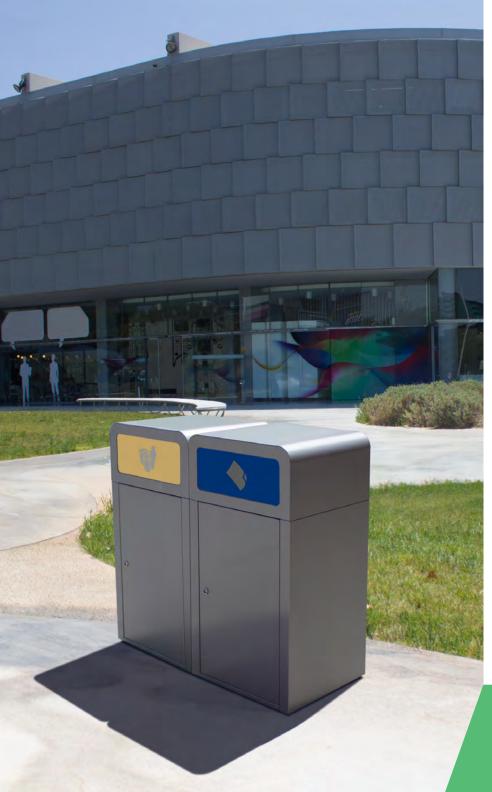

#### **BERLIN**

Extremely robust bin with front door system and large capacity.

Suitable to be used individually or creating recycling stations. Available in three capacities and with multiple types of lids.

Certificate of Self-Extinguishing bin for the version with self-closing flaps.

Collection system: sliding smart inner-ring or metal inner-liner with elastic band bag holder.

Free standing bin, also suitable to be mounted on walls..

Made of galvanized steel.

Color body