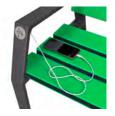

## **ECOTEC Bench**

boards (recycled technical polymer)

Bench, backless bench and chair.

Optional: version with USB charger available.

Resistant to extreme weather conditions. Multicolor and Anti-graffiti.

They do not require maintenance.

Ecological boards as they come from recycled materials and are 100% recyclable at the end of their shelf life.

Legs and structure made of steel tube with anti-corrosion treatment.

Slats made of recycled technical polymer.