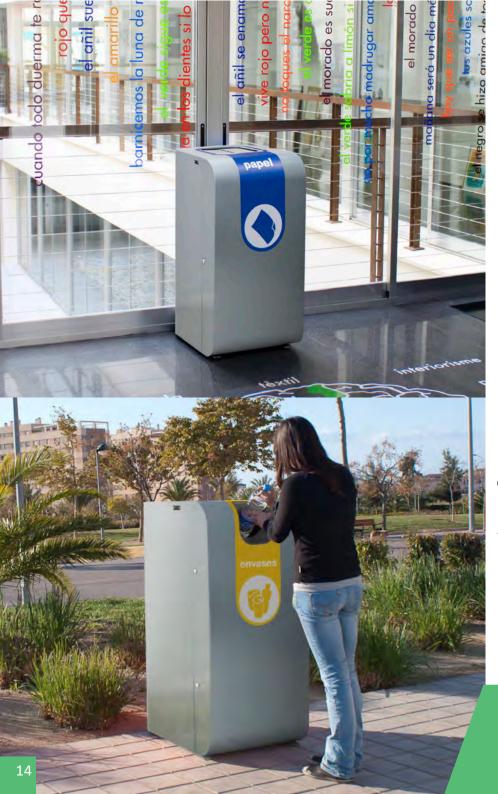

## **CERTIFIED SELF-EXTINGUISHING BINS**

Cervic environment has one of the most extensive range of Self-Extinguishing bins.

Cervic Self-extinguishing bins, due to their specific configuration & design, keep the fire inside the bin (avoiding the fire to come out and spread). Additionally the Self-extinguishing bins turn off the flames in the inside by themselves, extinguishing the fire this way.

Specially suitable for public buildings and facilities such as airports, subway stations, train stations, schools, universities, etc.

Certified by the Fire Lab Institute. All the bins have passed the test and have obtained the Self-Extinguishing Certificate according to the standards of DIN 31000:2011 and DIN EN ISO 13857:2008.

Check the available bins with a self-extinguishing system in our catalogue. They can be identified by this stamp: