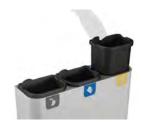

### **VENUS**

**Colors** body

body

Multiwaste bin suitable for small spaces.

Available in 2 capacities and for 2 or 3 types of waste.

Free standing or wall mounting bin.

Collection system: removable plastic buckets.

Structure made of galvanized steel and buckets made of plastic.

Multiwaste bin suitable for small spaces.

Available with two capacities for 2 to 5 types of waste.

Available with or without lid.

Collection system: removable plastic buckets.

Structure made of galvanized steel and buckets made of plastic.