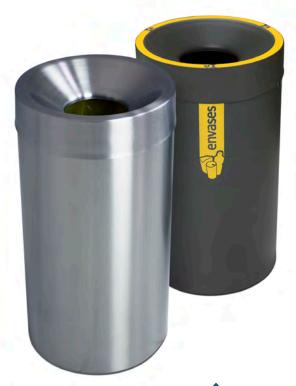

#### **MUNICH**

Very robust and stylized bin with an excellent value for money. Available for 2, 3 or 4 types of waste.

Collection system: smart inner-ring or metal inner-liner with elastic band bag holder. Separated inner compartments for each type of waste.

Made of galvanized steel or stainless steel.