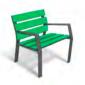

## **IBIZA Bench**

Colors

structure

Stylized and very robust bench made of steel (reinforced) and with technical polymer panel on the seating area.

Available two versions: full backrest or half backrest.

Suitable for indoor and outdoor use.

Can be fixed to the ground.

Made of steel with special anti-corrosion treatment and technical polymer panel on the seating area.