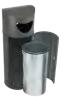

#### **BERLIN**

Extremely robust bin with front door system and large capacity.

Suitable to be used individually or creating recycling stations. Available in three capacities and with multiple types of lids.

Certificate of Self-Extinguishing bin for the version with self-closing flaps.

Collection system: sliding smart inner-ring or metal inner-liner with elastic band bag holder.

Free standing bin, also suitable to be mounted on walls..

Made of galvanized steel.

Color body