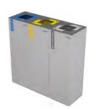

#### **MUNICH**

Very robust and stylized bin with an excellent value for money. Available for 2, 3 or 4 types of waste.

Collection system: smart inner-ring or metal inner-liner with elastic band bag holder. Separated inner compartments for each type of waste.

Made of galvanized steel or stainless steel.