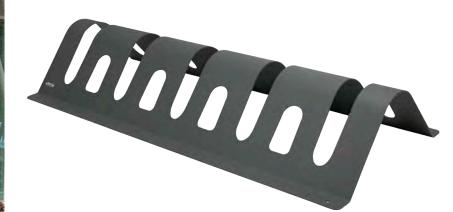

### **ROTTERDAM Bike rack**

As many bike racks as desired can be added side by side.

The wheel can be chained under the base of the bike rack. Stackable.

Made of galvanized steel.