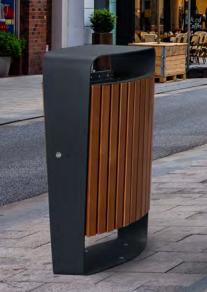

### **VALENCIA**

body &

Available in two versions: entirely metal or combined metal with tropical wood boards

or recyplast. Two emptying versions: Upper lid or lateral door.

Stylized litter bin with an excellent value for money.

Collection system: sliding smart inner-ring or metal inner-liner, both with elastic band bag holder.

Bin made of galvanized steel and boards of tropical wood or recyplast. Check page 103 for specifications.