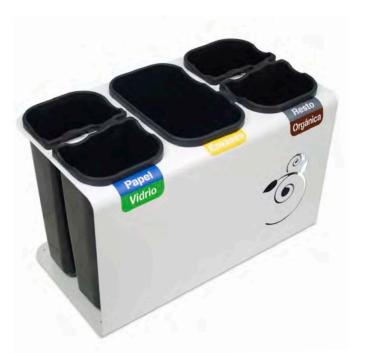

### **VENUS**

**Colors** body

body

Multiwaste bin suitable for small spaces.

Available in 2 capacities and for 2 or 3 types of waste.

Free standing or wall mounting bin.

Collection system: removable plastic buckets.

Structure made of galvanized steel and buckets made of plastic.

Multiwaste bin suitable for small spaces.

Available with two capacities for 2 to 5 types of waste.

Available with or without lid.

Collection system: removable plastic buckets.

Structure made of galvanized steel and buckets made of plastic.