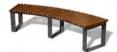

## **MALAGA Picnic**

### boards

tropical recyplast

Picnic set consisting of a table and two benches. (Table and benches can be ordered separately).

Available in two versions:

- a) Wood.
- b) Recyplast-Recycled Plastic (does not require maintenance) \*\*
  - \*\* Version especially recommended for promenades, coastal areas or places with high exposure to saline corrosion.

Two installation options: a) Independent or b) Joined set.

Support structure made galvanized and pickled steel with anticorrosive primer.