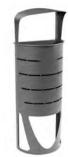

#### **MALLORCA**

Wooden recycling cabinet designed for food areas with a large number of users.

For 5 residues. It allows collecting both solid and liquid waste.

The version with liquid waste has a compartment to store cleaning materials.

 ${\it Optional:}\ Additional\ informative\ board.$ 

Easy emptying by means of a frontal door

Collecting system: inner ring with an elastic band to hold the bag in place which can be horizontally fold out by guides or metal inner liner with elastic band to keep the bag in place. Cabinet made of MDF wood and the rest of the components made of galvanized steel. Check page 102 for specifications.