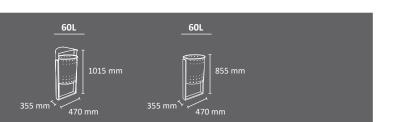

### **SIDNEY**

manufactured by Cervic Environment

Available in two capacities 60 and 100 litres.

- 60L self-standing and wall version (wall or pole)
- 100L self-standing version.

Collection system: inner ring bag-holder with elastic band Made of galvanized steel and aluminum Check page 103 for specifications

Recycling station for 2, 3 or 4 types of waste.

Available with 1 meter pole or 2 meters pole with advertisement board.

Available with bins in two capacities: 60 or 100 liters.

Access by frontal door.

Colors

waste

Collection system: inner-ring with elastic band bag holder.

Made of galvanized steel and aluminum.