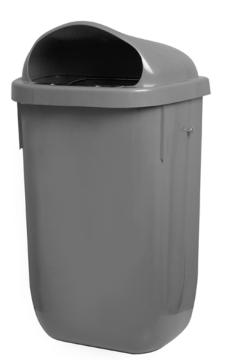

### **OSLO** Recycling

Robust bin with an excellent value for money.

Suitable to be used individually or forming recycling stations.

Two waste streams, one on each side of the bin.

Available with or without an ashtray integrated on the top of the lid.

Two emptying versions: Upper lid or frontal door.

Collection system: inner-ring or metal inner-liner (standard or ergonomic) both with elastic band bag holder.

Made of galvanized steel.

**Colors** body