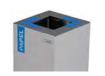

#### **NICE**

Suitable to be used individually or creating recycling stations.

Available in four capacities and with multiple types of lids.

Certificate of Self-Extinguishing bin for the version with swing lid and smooth body. Collection system: smart inner-ring or metal inner-liner with elastic band bag holder. Compatible with Nice Multi-Waste.

OUTDOOR

Made of galvanized steel or stainless steel.

Check page 102 for specifications.

body

manufactured by Cervic Environment