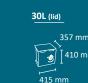

#### **OPORTO**

Economical bin for 1 or 3 types of waste.

Available in three capacities and with closed lid or open top lid.

The Special Edition includes a very visual and decorative adhesive on the body. Collection system: inner-ring bag holder integrated in the lid.