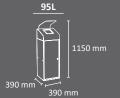

#### **BERLIN**

Extremely robust bin with front door system and large capacity.

Suitable to be used individually or creating recycling stations. Available in three capacities and with multiple types of lids.

Certificate of Self-Extinguishing bin for the version with self-closing flaps.

Collection system: sliding smart inner-ring or metal inner-liner with elastic band bag holder.

Free standing bin, also suitable to be mounted on walls..

Made of galvanized steel.

Color body