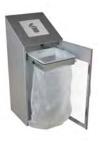

### **OSLO** Recycling

Robust bin with an excellent value for money.

Suitable to be used individually or forming recycling stations.

Two waste streams, one on each side of the bin.

Available with or without an ashtray integrated on the top of the lid.

Two emptying versions: Upper lid or frontal door.

Collection system: inner-ring or metal inner-liner (standard or ergonomic) both with elastic band bag holder.

Made of galvanized steel.

**Colors** body