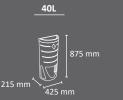

Bag holding systems:

- a) Secured by lid covering (standard)
- b) Inner ring bag holder (accessory)

Made of stainless steel or galvanized steel.

| <u>90L</u> |         | <u>30L</u> |
|------------|---------|------------|
| 735 mm     | 675 mm  | 425 mm     |
| Ø400 mm    | Ø325 mm | Ø325 mm    |