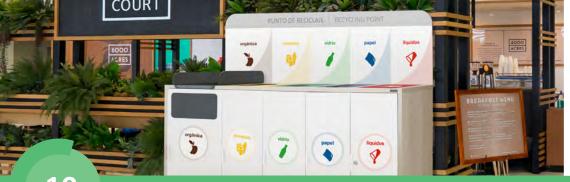

#### **MALLORCA**

Wooden recycling cabinet designed for food areas with a large number of users.

For 5 residues. It allows collecting both solid and liquid waste.

The version with liquid waste has a compartment to store cleaning materials.

 ${\it Optional:}\ Additional\ informative\ board.$ 

Easy emptying by means of a frontal door

Collecting system: inner ring with an elastic band to hold the bag in place which can be horizontally fold out by guides or metal inner liner with elastic band to keep the bag in place. Cabinet made of MDF wood and the rest of the components made of galvanized steel. Check page 102 for specifications.