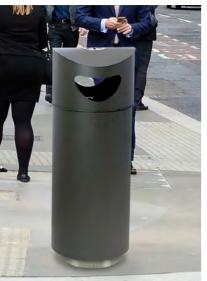

### **ETNA**

Circular bin which is self-extinguishing Certified.

Available in 3 capacities: 30, 50 or 90 liters.

An optional recycling version is available (the type of waste is identified). Optional: wall mounting kit with key lock (removable bin system).

Bag holding systems:

- a) Secured by lid covering (standard)
- b) Inner ring bag holder (accessory)

Made of stainless steel or galvanized steel.

| <u>90L</u> |         | <u>30L</u> |
|------------|---------|------------|
| 735 mm     | 675 mm  | 425 mm     |
| Ø400 mm    | Ø325 mm | Ø325 mm    |