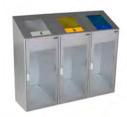

#### **MADRID**

Circular multiwaste bin with lock

**Color** body

Available in 120 liters or 180 liters for 2, 3 and 4 types of waste.

Collection system: smart inner-ring or metal inner-liner with elastic band bag holder.

Separated inner compartments for each type of waste.

The waste is hidden in the version with soft closing cover.

Made of galvanized steel or stainless steel (120 litres version).