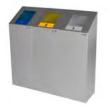

#### **MADRID**

Circular multiwaste bin with lock

**Color** body

Available in 120 liters or 180 liters for 2, 3 and 4 types of waste.

Collection system: smart inner-ring or metal inner-liner with elastic band bag holder.

Separated inner compartments for each type of waste.

The waste is hidden in the version with soft closing cover.

Made of galvanized steel or stainless steel (120 litres version).