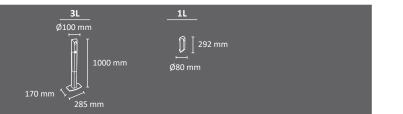

### **RECYBATTERIES**

**Color** transparent

Available in two capacities 3L & 6L

Transparent container.

The 3L version has 2 inner compartments to collect separately button & cylindrical batteries.

Made of plastic.