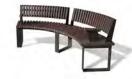

# **BENCHES & TABLES** street furniture

- Malaga Bench
- Malaga Picnic
- Malaga Chaise Longue
- Ecotec
- Valencia
- Vancouver
- Ibiza

### boards

tropical recyplast (recycled plastic)

Modular and versatile bench, which allows the creation of countless possible configurations with sinuous, straight or even totally circular shapes (surrounding trees, planters, etc). Formed by curved and straight modules that can be connected to each other. Available in two versions:

- a) Wood
- b) Recyplast-Recycled Plastic (does not require maintenance)\*\*
- \*\* Version especially recommended for promenades, coastal areas or places with high exposure to saline corrosion.

Accessories: backrests and armrests.

Support structure made of galvanized and pickled steel with anticorrosive primer.