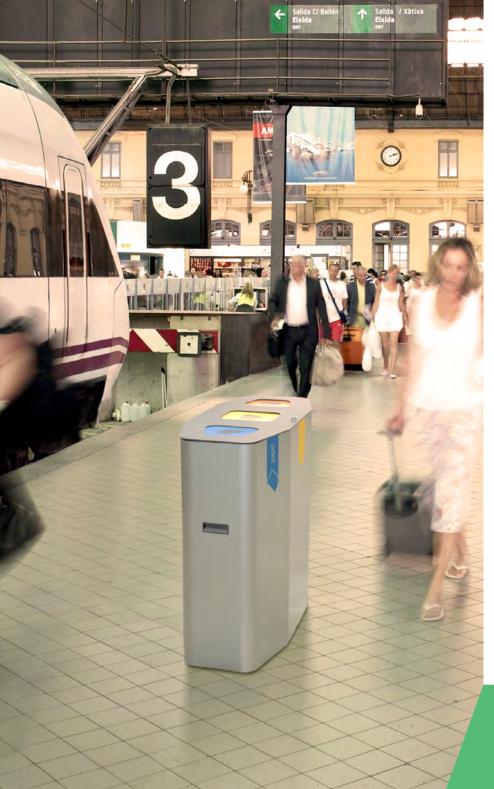

#### **NICE**

Suitable to be used individually or creating recycling stations.

Available in four capacities and with multiple types of lids.

Certificate of Self-Extinguishing bin for the version with swing lid and smooth body. Collection system: smart inner-ring or metal inner-liner with elastic band bag holder. Compatible with Nice Multi-Waste.

OUTDOOR

Made of galvanized steel or stainless steel.

Check page 102 for specifications.

body

manufactured by Cervic Environment