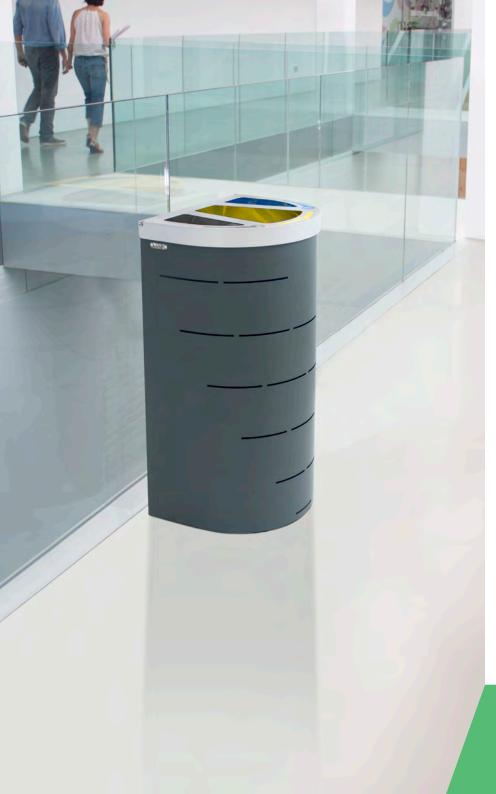

#### **BERLIN**

Extremely robust bin with front door system and large capacity.

Suitable to be used individually or creating recycling stations. Available in three capacities and with multiple types of lids.

Certificate of Self-Extinguishing bin for the version with self-closing flaps.

Collection system: sliding smart inner-ring or metal inner-liner with elastic band bag holder.

Free standing bin, also suitable to be mounted on walls..

Made of galvanized steel.

Color body