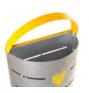

### **ALTEA Security**

The Altea Security bin has a front facing access door containing allowing visibility of the contents.

Suitable to be used individually or creating recycling stations.

Available lids: open and self-closing flap

Ergonomic collection system: Sliding inner ring with elastic band bag holder.

Made of galvanized Steel