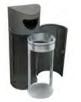

#### **STOCKHOLM**

Self-Extinguishing certified.

**Color** body

Collection system: sliding smart inner-ring or metal inner-liner with elastic band bag holder. Suitable for mounting on walls.

Made of galvanized steel.