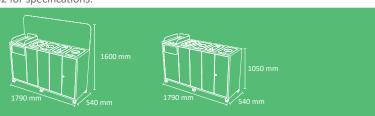

 ${\it Optional:}\ Additional\ informative\ board.$ 

Easy emptying by means of a frontal door

Collecting system: inner ring with an elastic band to hold the bag in place which can be horizontally fold out by guides or metal inner liner with elastic band to keep the bag in place. Cabinet made of MDF wood and the rest of the components made of galvanized steel. Check page 102 for specifications.