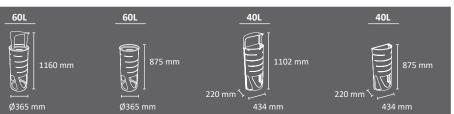

#### **NICE**

Suitable to be used individually or creating recycling stations.

Available in four capacities and with multiple types of lids.

Certificate of Self-Extinguishing bin for the version with swing lid and smooth body. Collection system: smart inner-ring or metal inner-liner with elastic band bag holder. Compatible with Nice Multi-Waste.

OUTDOOR

Made of galvanized steel or stainless steel.

Check page 102 for specifications.

body

manufactured by Cervic Environment