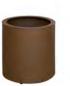

# **MALAGA Planter**

Cylindrical planter, available in different diameters and heights.

Four capacities: 160L, 240L, 400L, 570L.

oxiron

Two finishing options: Corten Effect or Oxiron Grey

Height adjustable and articulated feet. Incorporates drainage holes on the base.

Made of galvanized steel.

Colors corten effect