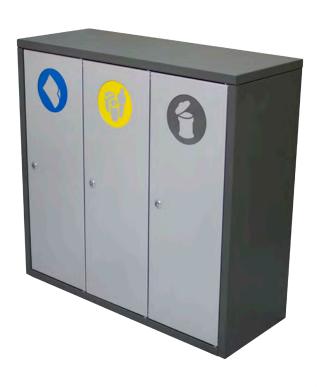

#### **MUNICH**

Very robust and stylized bin with an excellent value for money. Available for 2, 3 or 4 types of waste.

Collection system: smart inner-ring or metal inner-liner with elastic band bag holder. Separated inner compartments for each type of waste.

Made of galvanized steel or stainless steel.