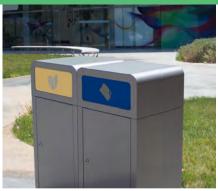

#### **AMSTERDAM**

Stylish bin with front door system and inner wheeled bin.
Collection system: inner wheeled bin.
Available with wheels or feet.
Made of galvanized steel.
Check page 102 for specifications.