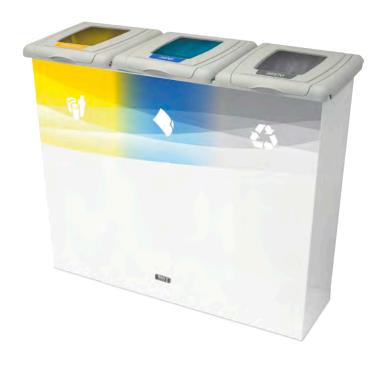

#### **MADRID**

Circular multiwaste bin with lock

**Color** body

Available in 120 liters or 180 liters for 2, 3 and 4 types of waste.

Collection system: smart inner-ring or metal inner-liner with elastic band bag holder.

Separated inner compartments for each type of waste.

The waste is hidden in the version with soft closing cover.

Made of galvanized steel or stainless steel (120 litres version).