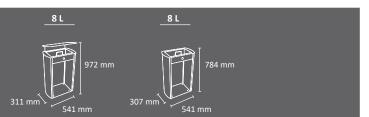

### **SAHARA Ashtray**

tray & rainhood

Sand ashtray with a capacity of 8 litres.

Removable tray with lock.

Available with or without rain hood.

Available with or without advertising board.

Optional: Removable clean-up grate (to dislodge the cigarettes leaving the sand in the ashtray).