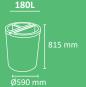

#### **MADRID**

Circular multiwaste bin with lock

**Color** body

Available in 120 liters or 180 liters for 2, 3 and 4 types of waste.

Collection system: smart inner-ring or metal inner-liner with elastic band bag holder.

Separated inner compartments for each type of waste.

The waste is hidden in the version with soft closing cover.

Made of galvanized steel or stainless steel (120 litres version).