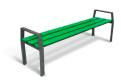

## **VALENCIA** Bench

#### boards

tropical recyplast

(recycled plastic)

Modular bench. Can be installed individually or combining several models forming large seating spaces.

Available in three versions: with backrest, half backrest and backless. Available in two versions:

- a) Wood.
- b) Recyplast-Recycled Plastic (does not require maintenance) \*\*
- \*\* Version especially recommended for promenades, coastal areas or places with high exposure to saline corrosion.

Can be fixed to the ground.

Legs are made of steel with zinc rich primer and boards of tropical wood and recyplast.