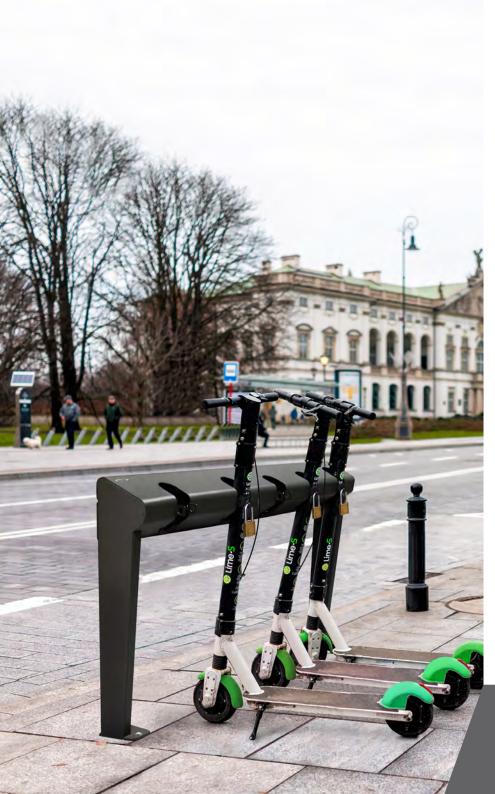

# BIKE RACK & SCOOTER RACK street furniture

- Edam scooter rack
- Utrech bike rack
- Rotterdam bike rack
- Eindhoven bike rack

## **EDAM Scooter rack**

Multiple racks (5 racks)

Valid for electric and kick scooters

Security system: incorporates a lock system that allows the use of padlock as well as chain, cable and D-Lock (not included, provided by the user).

Modular: they can be installed side by side in line, creating large parking areas. The racks incorporate protection rubbers, to avoid damage due to friction in the scooter clamp.

Made of galvanized steel