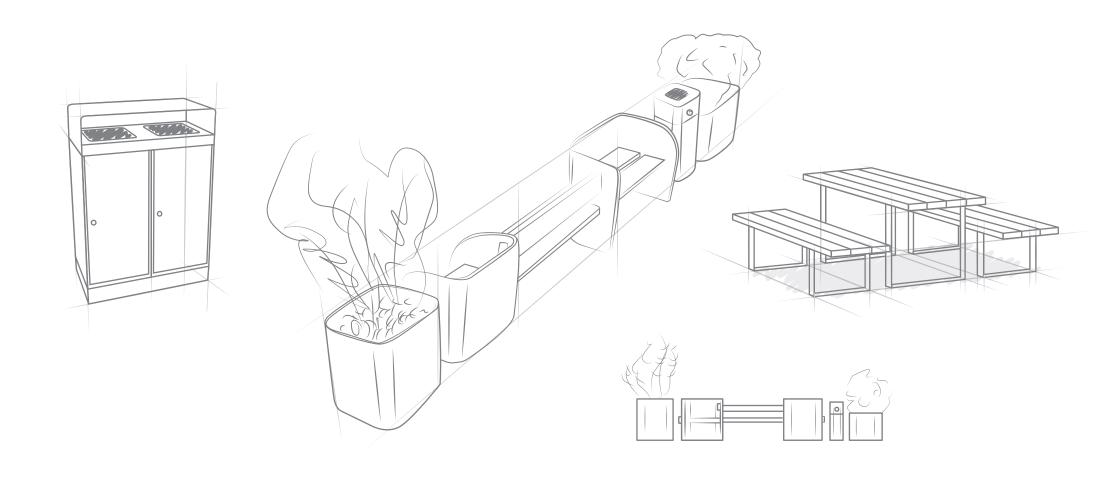

## **CERTIFIED SELF-EXTINGUISHING BINS**

Cervic environment has one of the most extensive range of Self-Extinguishing bins.

Cervic Self-extinguishing bins, due to their specific configuration & design, keep the fire inside the bin (avoiding the fire to come out and spread). Additionally the Self-extinguishing bins turn off the flames in the inside by themselves, extinguishing the fire this way.

Specially suitable for public buildings and facilities such as airports, subway stations, train stations, schools, universities, etc.

Certified by the Fire Lab Institute. All the bins have passed the test and have obtained the Self-Extinguishing Certificate according to the standards of DIN 31000:2011 and DIN EN ISO 13857:2008.

Check the available bins with a self-extinguishing system in our catalogue. They can be identified by this stamp: