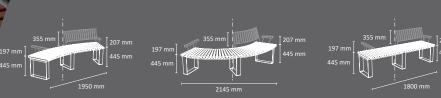

## **VALENCIA** Bench

#### boards

tropical recyplast

(recycled plastic)

Modular bench. Can be installed individually or combining several models forming large seating spaces.

Available in three versions: with backrest, half backrest and backless. Available in two versions:

- a) Wood.
- b) Recyplast-Recycled Plastic (does not require maintenance) \*\*
- \*\* Version especially recommended for promenades, coastal areas or places with high exposure to saline corrosion.

Can be fixed to the ground.

Legs are made of steel with zinc rich primer and boards of tropical wood and recyplast.