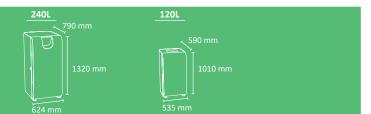

#### **AMSTERDAM**

Stylish bin with front door system and inner wheeled bin.
Collection system: inner wheeled bin.
Available with wheels or feet.
Made of galvanized steel.
Check page 102 for specifications.