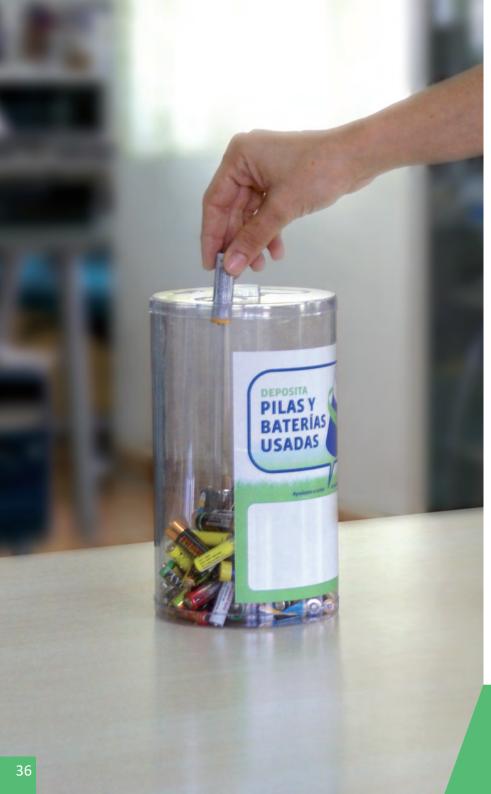

### **RECYBATTERIES**

**Color** transparent

Available in two capacities 3L & 6L

Transparent container.

The 3L version has 2 inner compartments to collect separately button & cylindrical batteries.

Made of plastic.