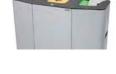

#### **MUNICH Self-Closing Flaps & Self-Extinguishing**

Color body

Very robust and stylized bin with a very good value for money. Available for 2, 3 and 4 types of waste.

The waste is hidden in the version with self-closing flaps.

The version with a self-extinguishing certificate has open streams.

Collection system: smart inner-ring or metal inner-liner with elastic band bag holder. Separated inner compartments for each type of waste.

Made of galvanized steel or stainless steel.