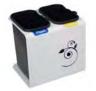

#### **MUNICH**

Very robust and stylized bin with an excellent value for money. Available for 2, 3 or 4 types of waste.

Collection system: smart inner-ring or metal inner-liner with elastic band bag holder. Separated inner compartments for each type of waste.

Made of galvanized steel or stainless steel.