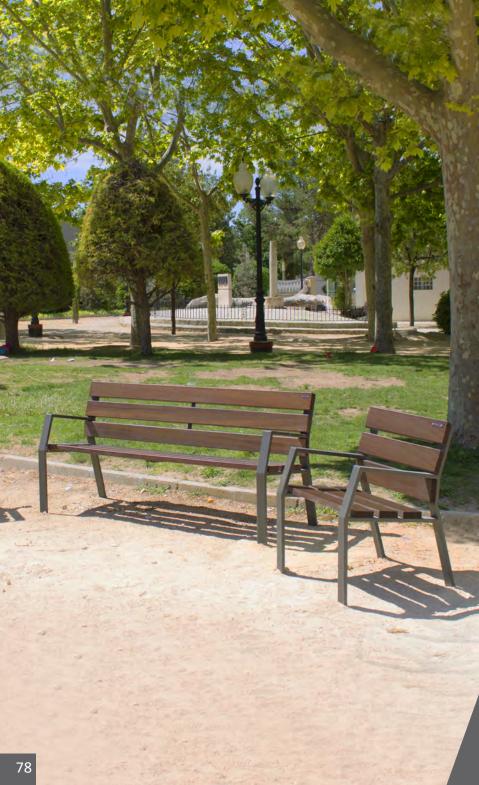

# **BENCHES & TABLES** street furniture

- Malaga Bench
- Malaga Picnic
- Malaga Chaise Longue
- Ecotec
- Valencia
- Vancouver
- Ibiza

### boards

tropical recyplast (recycled plastic)

Modular and versatile bench, which allows the creation of countless possible configurations with sinuous, straight or even totally circular shapes (surrounding trees, planters, etc). Formed by curved and straight modules that can be connected to each other. Available in two versions:

- a) Wood
- b) Recyplast-Recycled Plastic (does not require maintenance)\*\*
- \*\* Version especially recommended for promenades, coastal areas or places with high exposure to saline corrosion.

Accessories: backrests and armrests.

Support structure made of galvanized and pickled steel with anticorrosive primer.