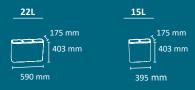

### **VENUS**

**Colors** body

body

Multiwaste bin suitable for small spaces.

Available in 2 capacities and for 2 or 3 types of waste.

Free standing or wall mounting bin.

Collection system: removable plastic buckets.

Structure made of galvanized steel and buckets made of plastic.

Multiwaste bin suitable for small spaces.

Available with two capacities for 2 to 5 types of waste.

Available with or without lid.

Collection system: removable plastic buckets.

Structure made of galvanized steel and buckets made of plastic.