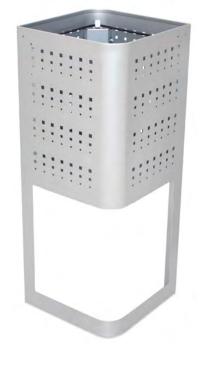

#### **DUBLIN**

Color body rainhood

Triangular multiwaste bin with an excellent value for money. Available for 2 or 3 types of waste.

An ashtray or batteries holder comes as standard. Collection system: metal inner liner with elastic band bag holder.

Made of galvanized steel or stainless steel.

CERVIC

Separated compartments for each waste.

Available with different types of sorting slots.

Collection system: metal inner liner with elastic band bag holder.