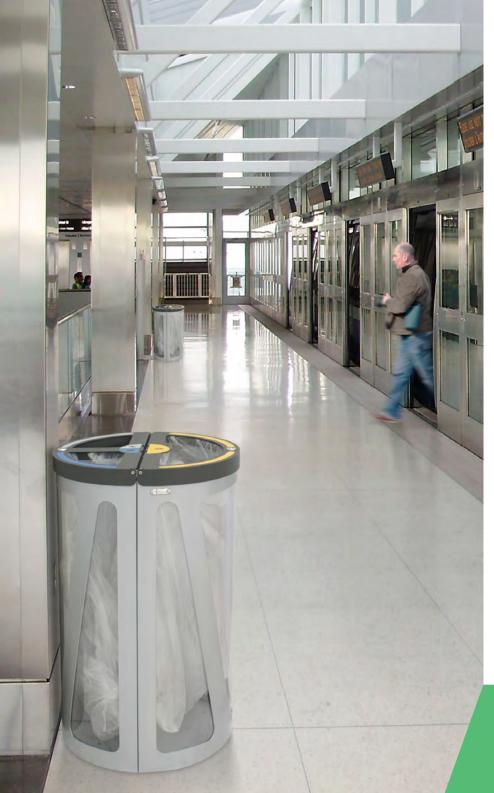

#### **MADRID**

Circular multiwaste bin with lock

**Color** body

Available in 120 liters or 180 liters for 2, 3 and 4 types of waste.

Collection system: smart inner-ring or metal inner-liner with elastic band bag holder.

Separated inner compartments for each type of waste.

The waste is hidden in the version with soft closing cover.

Made of galvanized steel or stainless steel (120 litres version).

### **MADRID Security**

body

Circular multiwaste bin with body partly made of transparent polycarbonate. Available for 2, 3 and 4 types of waste.

Collection system: smart inner-ring bag holder.

Separated inner compartments for each type of waste.