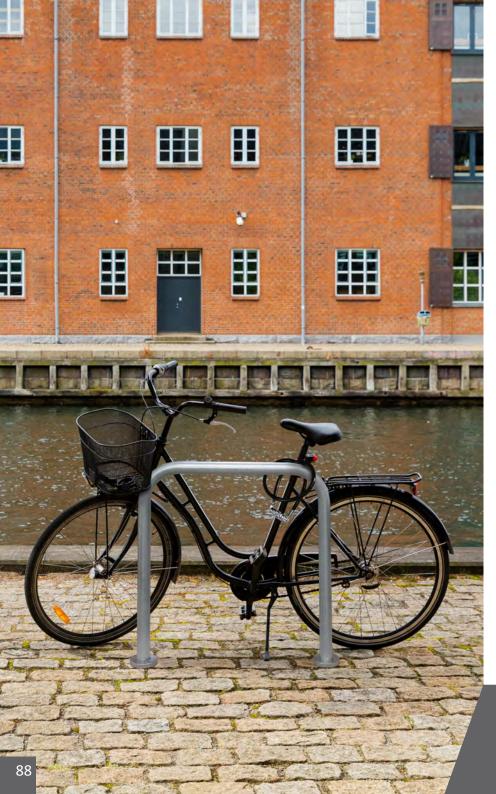

# **UTRECHT** Bike rack

Single bike rack.

Can be accessed on both sides of the rack. The stability of the bike is guaranteed. Made of steel with zinc rich primer.