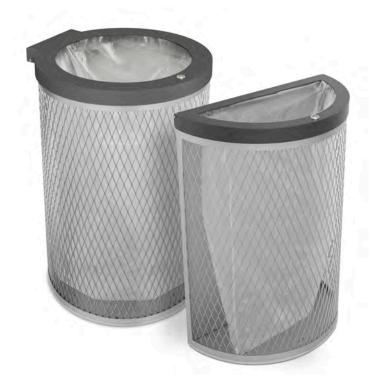

### **MARSEILLE**

Robust litter bin which allows to view the contents deposited inside. Available in two capacities: circular of 90 or 120 liters and semicircular of 90 liters. Rain hood with or without ashtray is available for the circular version of 90 or 120 liters. Safety "lid open" block system is included in the 90 liters semicircular bin. Collection system: smart inner ring with elastic band bag holder. Made of deployeé galvanized steel and galvanized steel. Check page 103 for specifications.