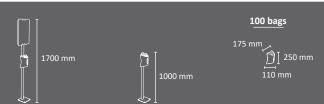

# **CAN-ADAPT** Bags dispenser

Bags dispenser suitable to be mounted on any wall, bin, lamppost, etc. Efficient and practical one-to-one bag extraction system.

Capacity: 100 dog waste plastic bags. Available post with board (optional)

post

Refills of dog waste bags are available.

Made of galvanized steel.