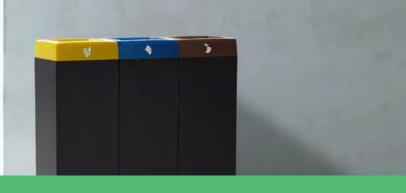

#### **MUNICH**

Very robust and stylized bin with an excellent value for money. Available for 2, 3 or 4 types of waste.

Collection system: smart inner-ring or metal inner-liner with elastic band bag holder. Separated inner compartments for each type of waste.

Made of galvanized steel or stainless steel.