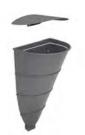

#### **DUBLIN**

Color body rainhood

Triangular multiwaste bin with an excellent value for money. Available for 2 or 3 types of waste.

An ashtray or batteries holder comes as standard. Collection system: metal inner liner with elastic band bag holder.

Made of galvanized steel or stainless steel.

CERVIC

Separated compartments for each waste.

Available with different types of sorting slots.

Collection system: metal inner liner with elastic band bag holder.