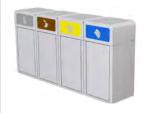

#### **MUNICH**

Very robust and stylized bin with an excellent value for money. Available for 2, 3 or 4 types of waste.

Collection system: smart inner-ring or metal inner-liner with elastic band bag holder. Separated inner compartments for each type of waste.

Made of galvanized steel or stainless steel.