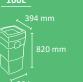

 $\label{eq:made_of_UV} \text{Made of UV stable plastic.}$ 

Recycling bin with foot-pedal operated cover.

The type of waste is identified by color and images (printed on IML) on the cover. Available for 5 different types of waste.

Made of plastic.