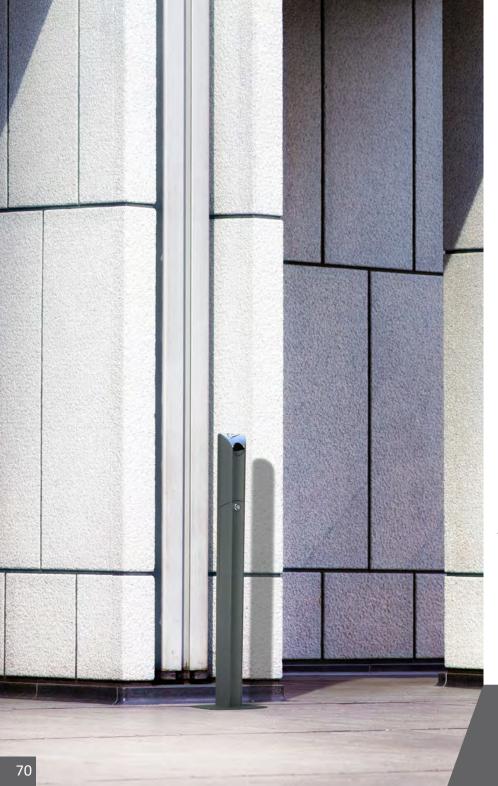

# ASHTRAYS street furniture

- Valencia
- Kaizen
- Sahara

## **VALENCIA** Ashtray

CERVIC

Free-standing or wall-mounted versions are available.

The wall-mounted version is suitable for walls, bins, lampposts, etc.

The deposit is removable and secured by lock.

Available with or without rain hood.

Incorporates a stub plate made of stainless steel.

Can be anchored to the ground.

Made of galvanized steel.