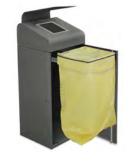

#### **BERLIN**

Extremely robust bin with front door system and large capacity.

Suitable to be used individually or creating recycling stations. Available in three capacities and with multiple types of lids.

Certificate of Self-Extinguishing bin for the version with self-closing flaps.

Collection system: sliding smart inner-ring or metal inner-liner with elastic band bag holder.

Free standing bin, also suitable to be mounted on walls..

Made of galvanized steel.

Color body