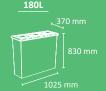

#### **MADRID**

Circular multiwaste bin with lock

**Color** body

Available in 120 liters or 180 liters for 2, 3 and 4 types of waste.

Collection system: smart inner-ring or metal inner-liner with elastic band bag holder.