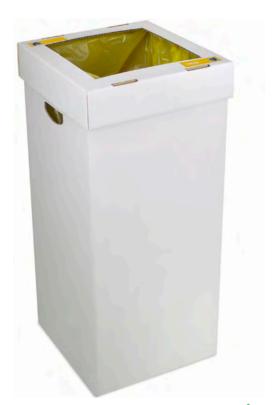

#### **ANETO**

Robust cardboard bin ideal for events and shows.

Sign kit is included to customize the recycling message.

Reusable, as no glue is required to be assembled.

Collection system: refuse sack concealed and secured by the lid.

Made of high quality anti-moisture Kraft cardboard.

Economic litter bin made up of a cardboard body and a plastic lid available in five colors (grey, green, yellow, blue and brown).

Foldable and reusable. Quick and easy assembly. Without adhesive nor glues. Includes a set of adhesives with multiple combinable options of colors and waste symbols to be placed on the lid to identify the type of waste to be deposited. The bag is secured in place by the removable lid covering Body made of cardboard and lid made of plastic.