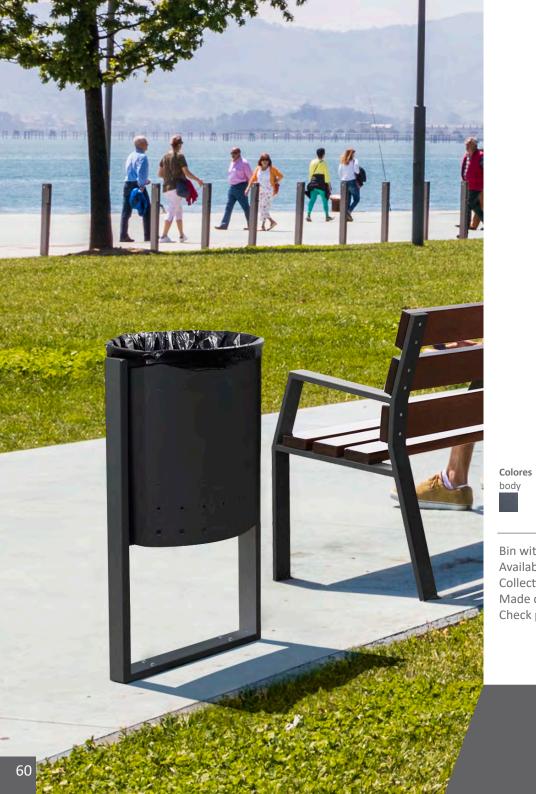

### **ROME**

Collection system: plastic bag placed in the bin.

Made of galvanized steel.

rainhood

body

Check page 103 for specifications.

CERVIC

### **MARSEILLE**

Robust litter bin which allows to view the contents deposited inside. Available in two capacities: circular of 90 or 120 liters and semicircular of 90 liters. Rain hood with or without ashtray is available for the circular version of 90 or 120 liters. Safety "lid open" block system is included in the 90 liters semicircular bin. Collection system: smart inner ring with elastic band bag holder. Made of deployeé galvanized steel and galvanized steel. Check page 103 for specifications.