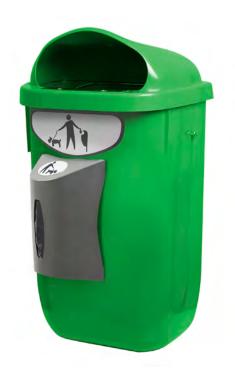

# **URBAN RECYCLING BINS** street furniture

- 49 Oslo Recycling
- Bremen
- Sydney
- Isle Sydney
- 53 Athens Recycling
- Lisbon Recycling
- Isle Eco-lid

## **ATHENS Recycling**

Bin with an excellent value for money.

Suitable to be used individually or forming recycling stations.

Available with or without rain hood.

Collection system: Inner elastic band bag holder.

Made of galvanized steel.

rainhood

body

waste