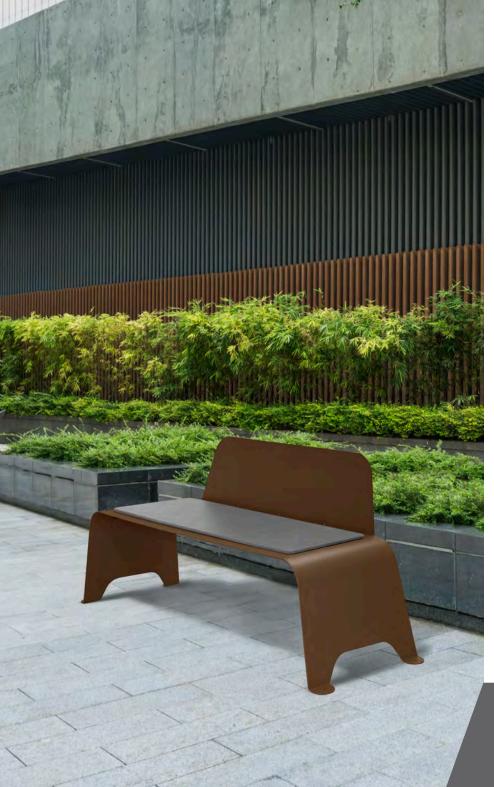

## **IBIZA Bench**

Colors

structure

Stylized and very robust bench made of steel (reinforced) and with technical polymer panel on the seating area.

Available two versions: full backrest or half backrest.

Suitable for indoor and outdoor use.

Can be fixed to the ground.

Made of steel with special anti-corrosion treatment and technical polymer panel on the seating area.