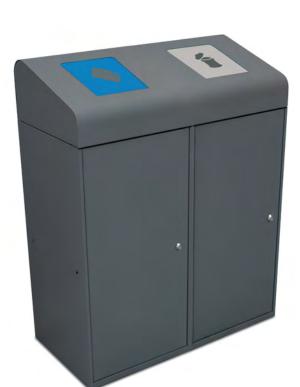

#### **BERLIN**

Extremely robust bin with front door system and large capacity.

Suitable to be used individually or creating recycling stations. Available in three capacities and with multiple types of lids.

Certificate of Self-Extinguishing bin for the version with self-closing flaps.

Collection system: sliding smart inner-ring or metal inner-liner with elastic band bag holder.

Free standing bin, also suitable to be mounted on walls..

Made of galvanized steel.

Color body