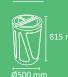

### **ETNA**

Circular bin which is self-extinguishing Certified.

Available in 3 capacities: 30, 50 or 90 liters.

An optional recycling version is available (the type of waste is identified). Optional: wall mounting kit with key lock (removable bin system).

Bag holding systems:

- a) Secured by lid covering (standard)
- b) Inner ring bag holder (accessory)

Made of stainless steel or galvanized steel.

| <u>90L</u> |         | <u>30L</u> |
|------------|---------|------------|
| 735 mm     | 675 mm  | 425 mm     |
| Ø400 mm    | Ø325 mm | Ø325 mm    |