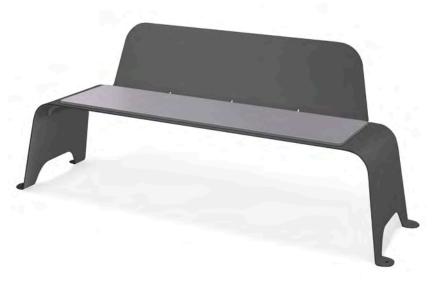

## **IBIZA Bench**

Colors

structure

Stylized and very robust bench made of steel (reinforced) and with technical polymer panel on the seating area.

Available two versions: full backrest or half backrest.

Suitable for indoor and outdoor use.

Can be fixed to the ground.

Made of steel with special anti-corrosion treatment and technical polymer panel on the seating area.