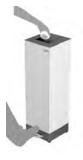

#### **AMSTERDAM**

Stylish bin with front door system and inner wheeled bin.
Collection system: inner wheeled bin.
Available with wheels or feet.
Made of galvanized steel.
Check page 102 for specifications.