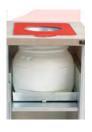

#### **MALLORCA**

Wooden recycling cabinet designed for food areas with a large number of users.

For 5 residues. It allows collecting both solid and liquid waste.

The version with liquid waste has a compartment to store cleaning materials.

 ${\it Optional:}\ Additional\ informative\ board.$ 

Easy emptying by means of a frontal door

Collecting system: inner ring with an elastic band to hold the bag in place which can be horizontally fold out by guides or metal inner liner with elastic band to keep the bag in place. Cabinet made of MDF wood and the rest of the components made of galvanized steel. Check page 102 for specifications.