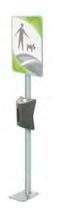

# **CAN-ADAPT** Bags dispenser

Bags dispenser suitable to be mounted on any wall, bin, lamppost, etc. Efficient and practical one-to-one bag extraction system.

Capacity: 100 dog waste plastic bags. Available post with board (optional)

post

Refills of dog waste bags are available.

Made of galvanized steel.