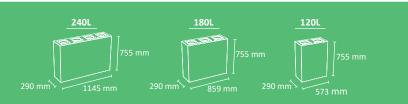

#### **MALLORCA**

Wooden recycling cabinet designed for food areas with a large number of users.

For 5 residues. It allows collecting both solid and liquid waste.

The version with liquid waste has a compartment to store cleaning materials.

 ${\it Optional:}\ Additional\ informative\ board.$ 

Easy emptying by means of a frontal door

Collecting system: inner ring with an elastic band to hold the bag in place which can be horizontally fold out by guides or metal inner liner with elastic band to keep the bag in place. Cabinet made of MDF wood and the rest of the components made of galvanized steel. Check page 102 for specifications.