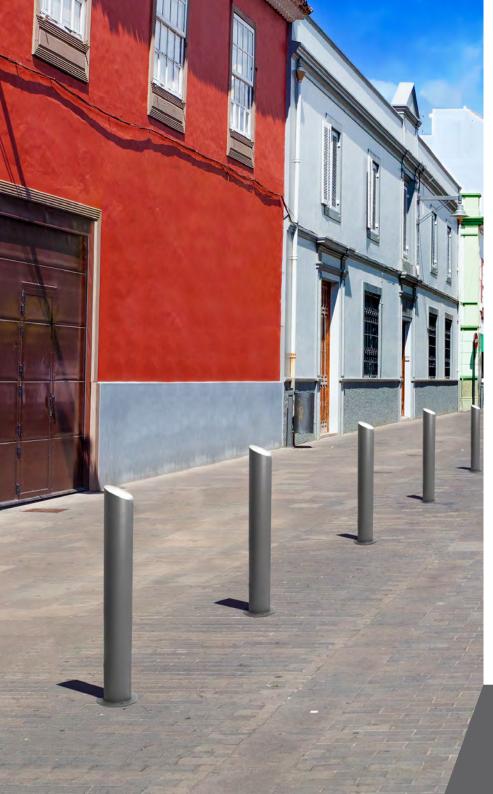

# **BOLLARDS** street furniture

**97** Valencia

## **VALENCIA** Bollard

Available in rectangular or circular shape.

Two fixing systems are available: anchoring and built-in.

Upper trim made of stainless steel.

Colors

Customizable by direct digital printing on the trim.

Made of galvanized steel with a thermo-heating polyester powder coated finish.