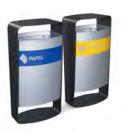

#### **MALLORCA**

Wooden recycling cabinet designed for food areas with a large number of users.

For 5 residues. It allows collecting both solid and liquid waste.

The version with liquid waste has a compartment to store cleaning materials.

 ${\it Optional:}\ Additional\ informative\ board.$ 

Easy emptying by means of a frontal door

Collecting system: inner ring with an elastic band to hold the bag in place which can be horizontally fold out by guides or metal inner liner with elastic band to keep the bag in place. Cabinet made of MDF wood and the rest of the components made of galvanized steel. Check page 102 for specifications.