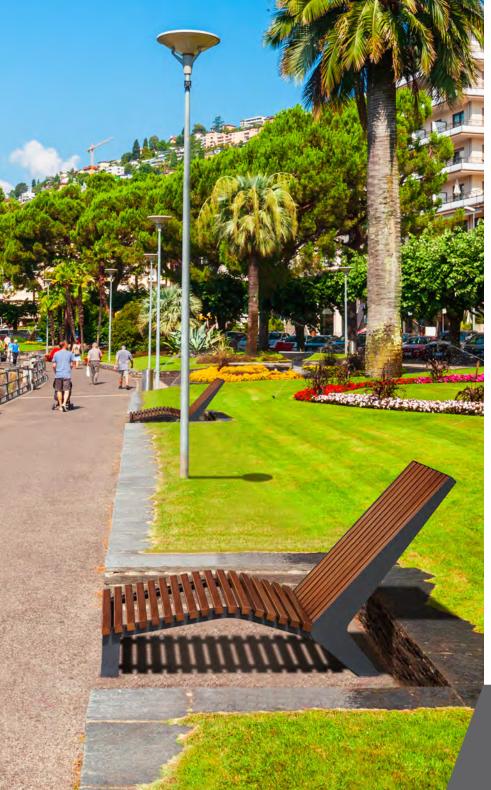

# **MALAGA Chaise longue**

Available in two versions:

- a) Wood
- b) Recyplast-Recycled Plastic (does not require maintenance) \*\*
  - \*\* Version especially recommended for promenades, coastal areas or places with high exposure to saline corrosion.

Can be fixed to the ground or used without anchoring "free-standing".

Support structure made galvanized and pickled steel with anticorrosive primer.