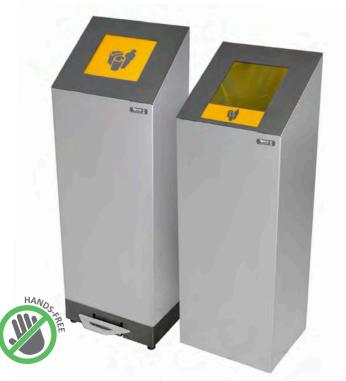

## **ALICANTE** Recycling

Smart bin with an excellent value for money.

Suitable to be used individually or forming recycling stations.

Self-Extinguishing certified.

Available two versions: open top and flap by foot-pedal system.

Collection system: inner-ring bag holder.

Made of galvanized steel.

Economic multiwaste bin with an excellent value for money. Available for 2, 3 or 4 types of waste Self-extinguishing certified (specific version).

### **ALICANTE Office**

Smart bin with an excellent value for money.

Self-Extinguishing certified.

Colors

body

Available two versions: open top and flap by foot-pedal system.

Collection system: inner-ring bag holder.