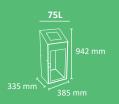

### **SIDNEY**

manufactured by Cervic Environment

Available in two capacities 60 and 100 litres.

- 60L self-standing and wall version (wall or pole)
- 100L self-standing version.

Collection system: inner ring bag-holder with elastic band Made of galvanized steel and aluminum Check page 103 for specifications