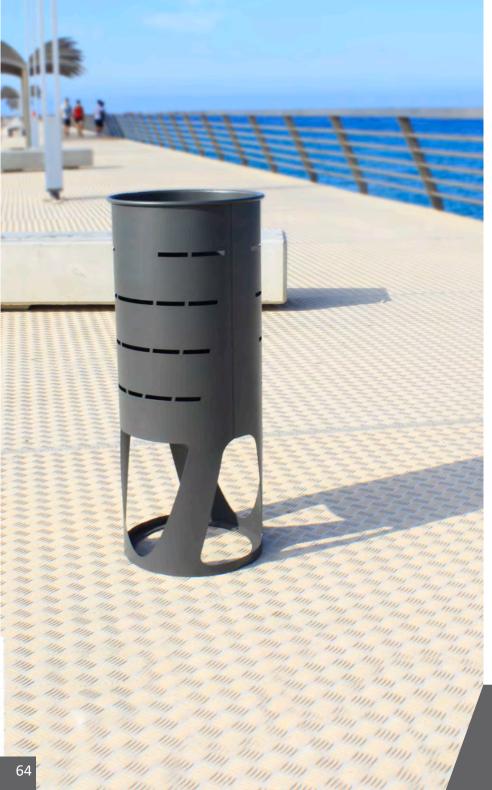

### **ATHENS Urban**

Colors

rainhood

Modern bin with an excellent value for money. Available with or without rain hood. Collection system: inner elastic band bag holder. Made of galvanized steel . Check page 103 for specifications.