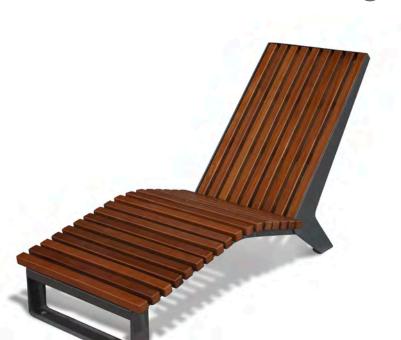

# **MALAGA Chaise longue**

Available in two versions:

- a) Wood
- b) Recyplast-Recycled Plastic (does not require maintenance) \*\*
  - \*\* Version especially recommended for promenades, coastal areas or places with high exposure to saline corrosion.

Can be fixed to the ground or used without anchoring "free-standing".

Support structure made galvanized and pickled steel with anticorrosive primer.