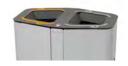

#### **MUNICH**

Very robust and stylized bin with an excellent value for money. Available for 2, 3 or 4 types of waste.

Collection system: smart inner-ring or metal inner-liner with elastic band bag holder. Separated inner compartments for each type of waste.

Made of galvanized steel or stainless steel.