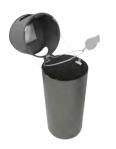

#### **AMSTERDAM**

Stylish bin with front door system and inner wheeled bin.
Collection system: inner wheeled bin.
Available with wheels or feet.
Made of galvanized steel.
Check page 102 for specifications.