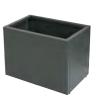

# PLANTERS street furniture

- Malaga
- Valencia

# **VALENCIA Planter**

Available in square and rectangular shapes.

Four options with different capacities and heights are available.

Metal inner-liner suitable for easy removal.

Drainage holes in the base.

Adjustable legs are incorporated.

Can be fixed to the ground.

Made of galvanized steel.