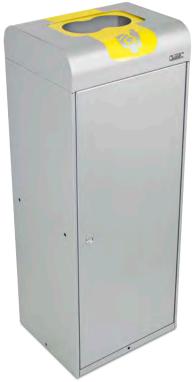

#### **BERLIN**

Extremely robust bin with front door system and large capacity.

Suitable to be used individually or creating recycling stations. Available in three capacities and with multiple types of lids.

Certificate of Self-Extinguishing bin for the version with self-closing flaps.

Collection system: sliding smart inner-ring or metal inner-liner with elastic band bag holder.

Free standing bin, also suitable to be mounted on walls..

Made of galvanized steel.

Color body