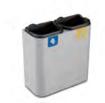

### **VENUS**

**Colors** body

body

Multiwaste bin suitable for small spaces.

Available in 2 capacities and for 2 or 3 types of waste.

Free standing or wall mounting bin.

Collection system: removable plastic buckets.

Structure made of galvanized steel and buckets made of plastic.

Multiwaste bin suitable for small spaces.

Available with two capacities for 2 to 5 types of waste.

Available with or without lid.

Collection system: removable plastic buckets.

Structure made of galvanized steel and buckets made of plastic.