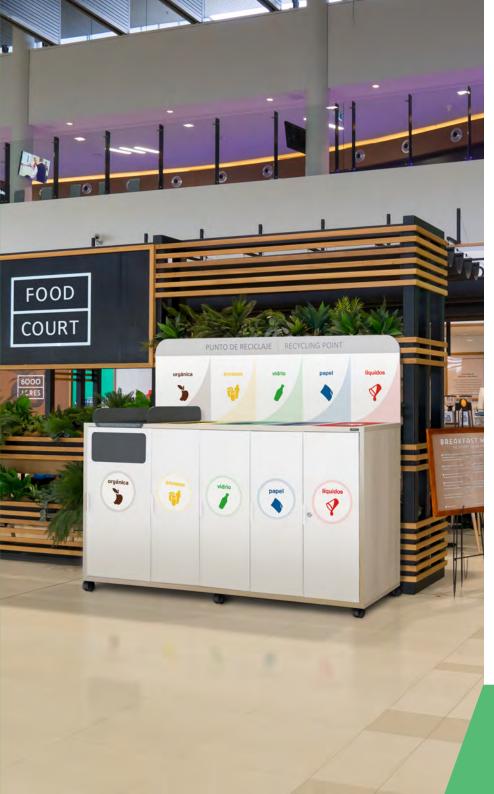

#### **MALLORCA**

Wooden recycling cabinet designed for food areas with a large number of users.

For 5 residues. It allows collecting both solid and liquid waste.

The version with liquid waste has a compartment to store cleaning materials.

 ${\it Optional:}\ Additional\ informative\ board.$ 

Easy emptying by means of a frontal door

Collecting system: inner ring with an elastic band to hold the bag in place which can be horizontally fold out by guides or metal inner liner with elastic band to keep the bag in place. Cabinet made of MDF wood and the rest of the components made of galvanized steel. Check page 102 for specifications.