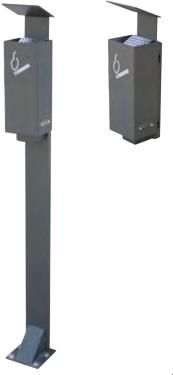

# ASHTRAYS street furniture

- Valencia
- Kaizen
- Sahara

## **KAIZEN Ashtray**

Color

Free-standing (3 liters) or wall-mounted (1liter) versions are available. Wall-mounted version is suitable for walls, bins, lampposts, etc. The deposit is removable in the free-standing version and secured by lock. Incorporates a stub plate made of stainless steel.

Can be anchored to the ground.

Made of steel pipe with zinc rich primer.