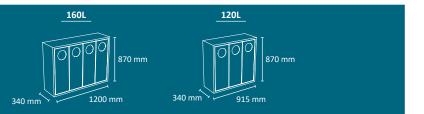

#### **MUNICH**

Very robust and stylized bin with an excellent value for money. Available for 2, 3 or 4 types of waste.

Collection system: smart inner-ring or metal inner-liner with elastic band bag holder. Separated inner compartments for each type of waste.

Made of galvanized steel or stainless steel.