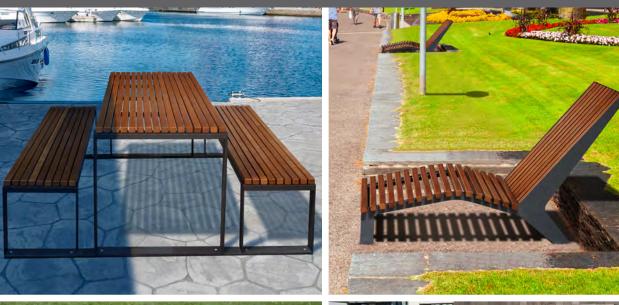

# **BENCHES & TABLES** street furniture

- Malaga Bench
- Malaga Picnic
- Malaga Chaise Longue
- Ecotec
- Valencia
- Vancouver
- Ibiza

## **MALAGA Picnic**

### boards

tropical recyplast

Picnic set consisting of a table and two benches. (Table and benches can be ordered separately).

Available in two versions:

- a) Wood.
- b) Recyplast-Recycled Plastic (does not require maintenance) \*\*
  - \*\* Version especially recommended for promenades, coastal areas or places with high exposure to saline corrosion.

Two installation options: a) Independent or b) Joined set.

Support structure made galvanized and pickled steel with anticorrosive primer.

# **MALAGA Chaise longue**

Available in two versions:

- a) Wood
- b) Recyplast-Recycled Plastic (does not require maintenance) \*\*
  - \*\* Version especially recommended for promenades, coastal areas or places with high exposure to saline corrosion.

Can be fixed to the ground or used without anchoring "free-standing".

Support structure made galvanized and pickled steel with anticorrosive primer.