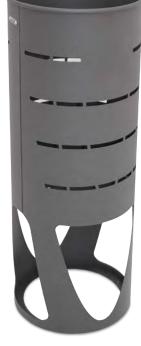

#### **NICE**

Suitable to be used individually or creating recycling stations.

Available in four capacities and with multiple types of lids.

Certificate of Self-Extinguishing bin for the version with swing lid and smooth body. Collection system: smart inner-ring or metal inner-liner with elastic band bag holder. Compatible with Nice Multi-Waste.

OUTDOOR

Made of galvanized steel or stainless steel.

Check page 102 for specifications.

body

manufactured by Cervic Environment