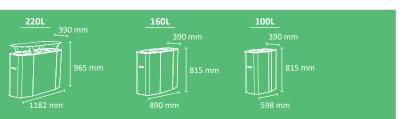

#### **BERLIN**

Extremely robust bin with front door system and large capacity.

Suitable to be used individually or creating recycling stations. Available in three capacities and with multiple types of lids.

Certificate of Self-Extinguishing bin for the version with self-closing flaps.

Collection system: sliding smart inner-ring or metal inner-liner with elastic band bag holder.

Free standing bin, also suitable to be mounted on walls..

Made of galvanized steel.

Color body