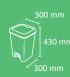

Special Edition includes a very visual and decorative adhesive on the body. Collection system: inner-ring bag holder integrated in the lid.

Body made of galvanized steel and lid made of plastic.









#### **MILAN**































Robust recycling bin with different types of tops.

Available in 2 capacities and for 1 or 2 types of waste (with different tops). Collection system: plastic bag attached to the body and hidden by the top of the bin. Special version for cups and liquids available.

 $\label{eq:made_of_UV} \text{Made of UV stable plastic.}$ 













Recycling bin with foot-pedal operated cover.

The type of waste is identified by color and images (printed on IML) on the cover. Available for 5 different types of waste.

Made of plastic.























### **RECYBATTERIES**









**Color** transparent

Available in two capacities 3L & 6L

Transparent container.

The 3L version has 2 inner compartments to collect separately button & cylindrical batteries.

Made of plastic.



# "LOOKS SMART, WORKS BETTER"



## **CONTRACT-OFFICE**









- Helsinki
- Alicante Office
- Etna
- Venus
- Luna



### **HELSINKI**













Colors wooden frame

standard











Wooden recycling cabinet with attractive design to aid waste segregation.

Available for 3 or 4 types of waste.

Easy emptying system by front door.

Optional: multiple wooden finishes available on request.

Collection system: sliding smart inner-ring or metal inner-liner, both with elastic band bag holder

Made of MDF wood (cabinet) & galvanized steel (doors & liners).