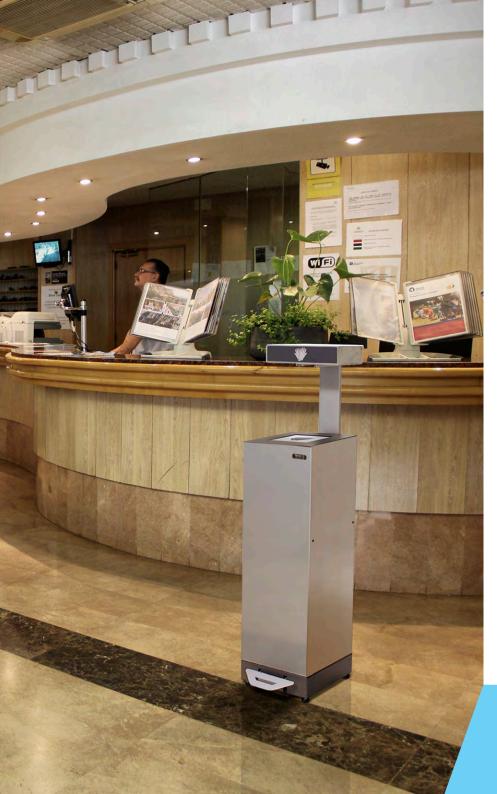

# PEDAL HAND SANITIZER UNIVERSAL DISPENSER

UNIVERSAL. It can host most bottles with a capacity between 500 ml and 1.000 ml. The dispenser comes standard with a 1.000 ml bottle with a dosing pump.

Anti-theft: The access to the solution bottle is limited by lock.

Movable: It incorporates wheels.

**Color** dispenser

100% mechanical and autonomous system.

The bottle hosted inside can be filled with hand sanitizer solution (in bulk) ore replaced with a new bottle.

\*\*Hydroalcoholic gel not provided