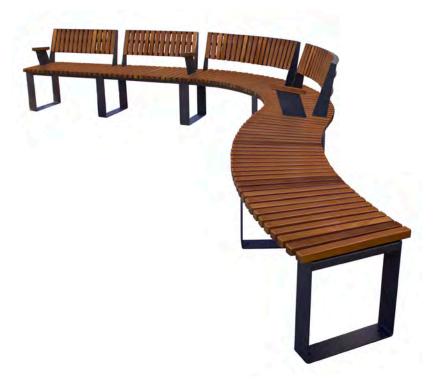

### boards

tropical recyplast (recycled plastic)

Modular and versatile bench, which allows the creation of countless possible configurations with sinuous, straight or even totally circular shapes (surrounding trees, planters, etc). Formed by curved and straight modules that can be connected to each other. Available in two versions:

- a) Wood
- b) Recyplast-Recycled Plastic (does not require maintenance)\*\*
- \*\* Version especially recommended for promenades, coastal areas or places with high exposure to saline corrosion.

Accessories: backrests and armrests.

Support structure made of galvanized and pickled steel with anticorrosive primer.