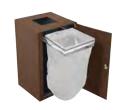

#### **MALLORCA**

Wooden recycling cabinet designed for food areas with a large number of users.

For 5 residues. It allows collecting both solid and liquid waste.

The version with liquid waste has a compartment to store cleaning materials.

 ${\it Optional:}\ Additional\ informative\ board.$ 

Easy emptying by means of a frontal door

Collecting system: inner ring with an elastic band to hold the bag in place which can be horizontally fold out by guides or metal inner liner with elastic band to keep the bag in place. Cabinet made of MDF wood and the rest of the components made of galvanized steel. Check page 102 for specifications.