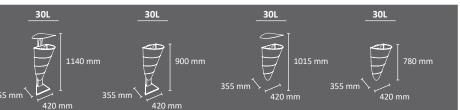

#### **NICE**

Suitable to be used individually or creating recycling stations.

Available in four capacities and with multiple types of lids.

Certificate of Self-Extinguishing bin for the version with swing lid and smooth body. Collection system: smart inner-ring or metal inner-liner with elastic band bag holder. Compatible with Nice Multi-Waste.

OUTDOOR

Made of galvanized steel or stainless steel.

Check page 102 for specifications.

body

manufactured by Cervic Environment