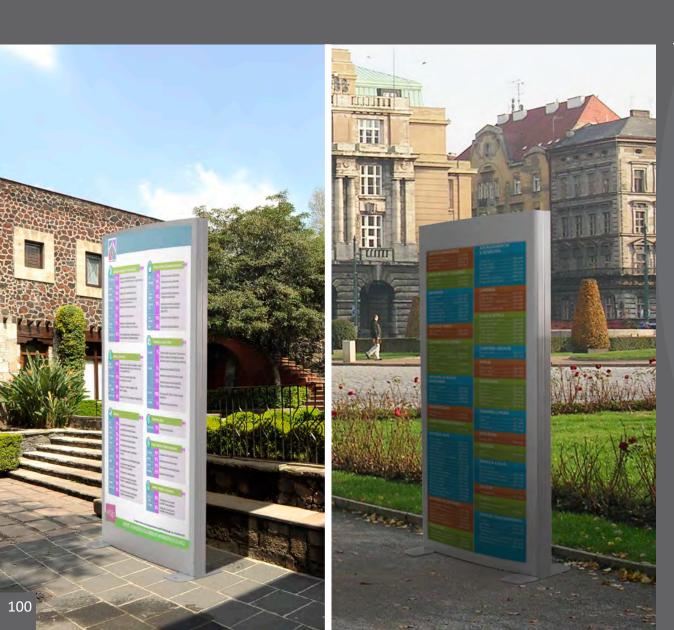

# SIGNAGE TOTEM street furniture

**101** Jakarta

# **JAKARTA Signage totem**

Signage totem with large board surface. With boards in both sides.
To be used with vinyl adhesives.
Can be fixed to the ground.
Made of galvanized steel.

Color