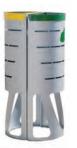

### **ETNA**

Circular bin which is self-extinguishing Certified.

Available in 3 capacities: 30, 50 or 90 liters.

An optional recycling version is available (the type of waste is identified). Optional: wall mounting kit with key lock (removable bin system).

Bag holding systems:

- a) Secured by lid covering (standard)
- b) Inner ring bag holder (accessory)

Made of stainless steel or galvanized steel.

| <u>90L</u> |         | <u>30L</u> |
|------------|---------|------------|
| 735 mm     | 675 mm  | 425 mm     |
| Ø400 mm    | Ø325 mm | Ø325 mm    |