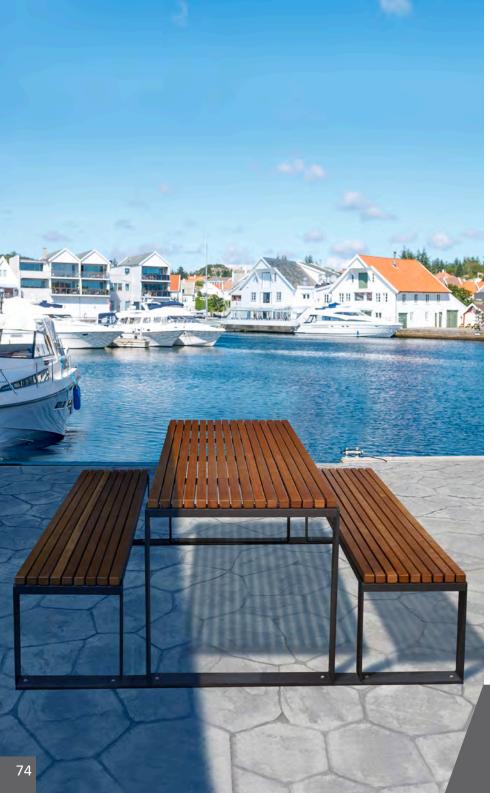

## **MALAGA Picnic**

### boards

tropical recyplast

Picnic set consisting of a table and two benches. (Table and benches can be ordered separately).

Available in two versions:

- a) Wood.
- b) Recyplast-Recycled Plastic (does not require maintenance) \*\*
  - \*\* Version especially recommended for promenades, coastal areas or places with high exposure to saline corrosion.

Two installation options: a) Independent or b) Joined set.

Support structure made galvanized and pickled steel with anticorrosive primer.