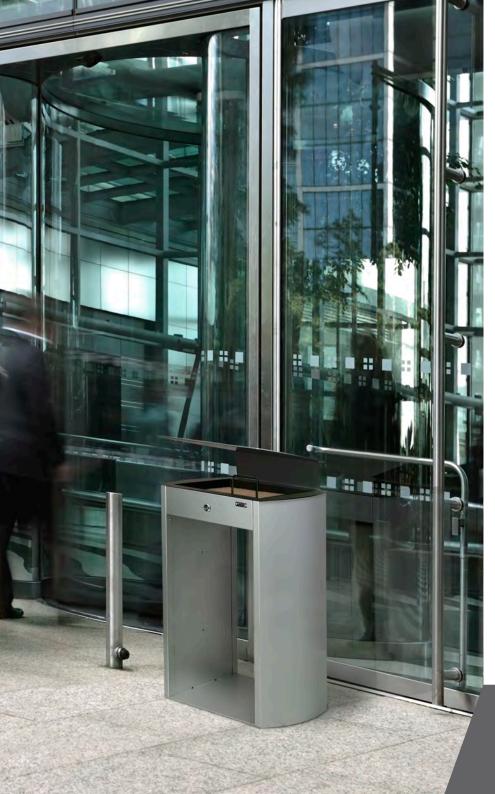

#### **DUBLIN**

Color body rainhood

Triangular multiwaste bin with an excellent value for money. Available for 2 or 3 types of waste.

An ashtray or batteries holder comes as standard. Collection system: metal inner liner with elastic band bag holder.

Made of galvanized steel or stainless steel.

CERVIC

Separated compartments for each waste.

Available with different types of sorting slots.

Collection system: metal inner liner with elastic band bag holder.

Made of galvanized steel.