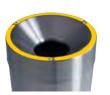

## **CERTIFIED SELF-EXTINGUISHING BINS**

Cervic environment has one of the most extensive range of Self-Extinguishing bins.

Cervic Self-extinguishing bins, due to their specific configuration & design, keep the fire inside the bin (avoiding the fire to come out and spread). Additionally the Self-extinguishing bins turn off the flames in the inside by themselves, extinguishing the fire this way.

Specially suitable for public buildings and facilities such as airports, subway stations, train stations, schools, universities, etc.

Certified by the Fire Lab Institute. All the bins have passed the test and have obtained the Self-Extinguishing Certificate according to the standards of DIN 31000:2011 and DIN EN ISO 13857:2008.

Check the available bins with a self-extinguishing system in our catalogue. They can be identified by this stamp: