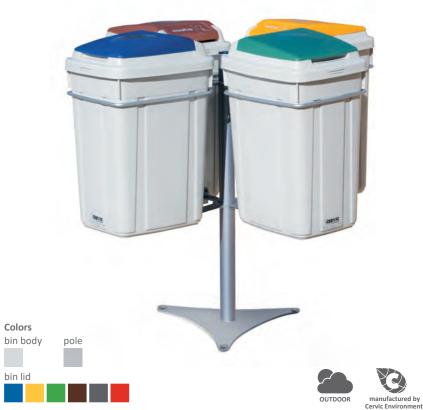

### **SIDNEY**

manufactured by Cervic Environment

Available in two capacities 60 and 100 litres.

- 60L self-standing and wall version (wall or pole)
- 100L self-standing version.

Collection system: inner ring bag-holder with elastic band Made of galvanized steel and aluminum Check page 103 for specifications

Recycling station for 2, 3 or 4 types of waste.

Available with 1 meter pole or 2 meters pole with advertisement board.

Available with bins in two capacities: 60 or 100 liters.

Access by frontal door.

Colors

waste

Collection system: inner-ring with elastic band bag holder.

Made of galvanized steel and aluminum.