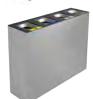

#### **MUNICH**

Very robust and stylized bin with an excellent value for money. Available for 2, 3 or 4 types of waste.

Collection system: smart inner-ring or metal inner-liner with elastic band bag holder. Separated inner compartments for each type of waste.

Made of galvanized steel or stainless steel.