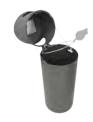

#### **STOCKHOLM XL**

Large capacity bin with front door system which can be used individually or forming recycling stations.

Self-Extinguishing certified.

Available with two side openings with self-closing flaps (back and front side). Collection system: metal inner liner with elastic band bag holder.

Made of galvanized steel.