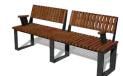

## **VALENCIA** Bench

#### boards

tropical recyplast

(recycled plastic)

Modular bench. Can be installed individually or combining several models forming large seating spaces.

Available in three versions: with backrest, half backrest and backless. Available in two versions:

- a) Wood.
- b) Recyplast-Recycled Plastic (does not require maintenance) \*\*
- \*\* Version especially recommended for promenades, coastal areas or places with high exposure to saline corrosion.

Can be fixed to the ground.

Legs are made of steel with zinc rich primer and boards of tropical wood and recyplast.