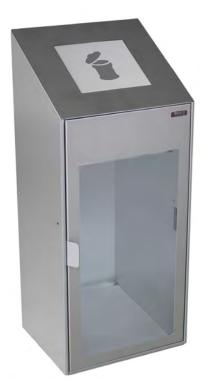

#### **MUNICH**

Very robust and stylized bin with an excellent value for money. Available for 2, 3 or 4 types of waste.

Collection system: smart inner-ring or metal inner-liner with elastic band bag holder. Separated inner compartments for each type of waste.

Made of galvanized steel or stainless steel.