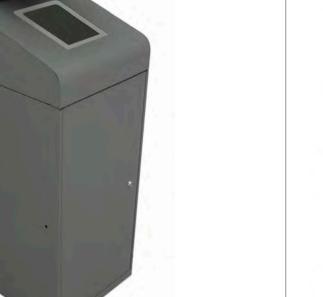

#### **BERLIN**

Extremely robust bin with front door system and large capacity.

Suitable to be used individually or creating recycling stations. Available in three capacities and with multiple types of lids.

Certificate of Self-Extinguishing bin for the version with self-closing flaps.

Collection system: sliding smart inner-ring or metal inner-liner with elastic band bag holder.

Free standing bin, also suitable to be mounted on walls..

Made of galvanized steel.

Color body