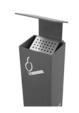

### **OSLO** Recycling

Robust bin with an excellent value for money.

Suitable to be used individually or forming recycling stations.

Two waste streams, one on each side of the bin.

Available with or without an ashtray integrated on the top of the lid.

Two emptying versions: Upper lid or frontal door.

Collection system: inner-ring or metal inner-liner (standard or ergonomic) both with elastic band bag holder.

Made of galvanized steel.

**Colors** body