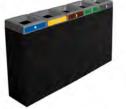

#### **MUNICH**

Very robust and stylized bin with an excellent value for money. Available for 2, 3 or 4 types of waste.

Collection system: smart inner-ring or metal inner-liner with elastic band bag holder. Separated inner compartments for each type of waste.

Made of galvanized steel or stainless steel.