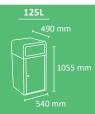

#### **BERLIN**

Extremely robust bin with front door system and large capacity.

Suitable to be used individually or creating recycling stations. Available in three capacities and with multiple types of lids.

Certificate of Self-Extinguishing bin for the version with self-closing flaps.

Collection system: sliding smart inner-ring or metal inner-liner with elastic band bag holder.

Free standing bin, also suitable to be mounted on walls..

Made of galvanized steel.

Color body