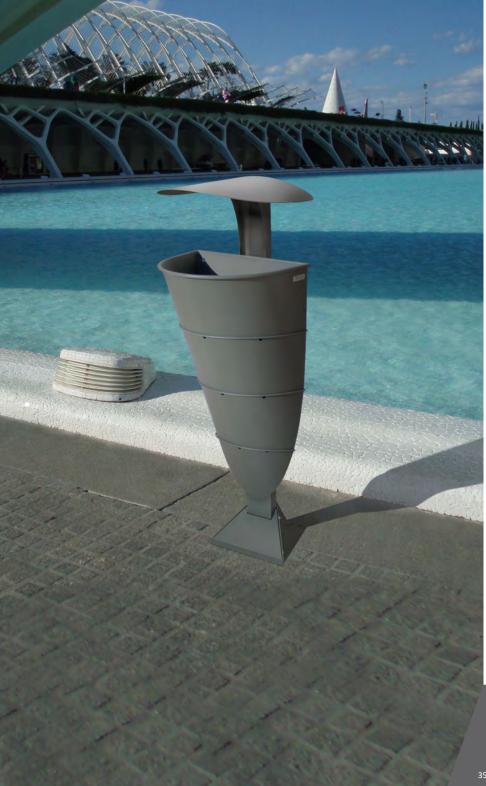

#### **NICE**

Suitable to be used individually or creating recycling stations.

Available in four capacities and with multiple types of lids.

Certificate of Self-Extinguishing bin for the version with swing lid and smooth body. Collection system: smart inner-ring or metal inner-liner with elastic band bag holder. Compatible with Nice Multi-Waste.

OUTDOOR

Made of galvanized steel or stainless steel.

Check page 102 for specifications.

body

manufactured by Cervic Environment