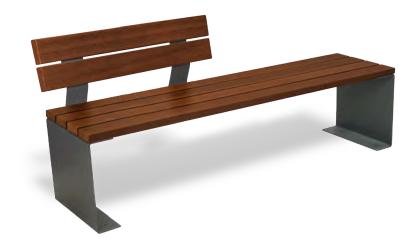

## **VALENCIA** Bench

#### boards

tropical recyplast

(recycled plastic)

Modular bench. Can be installed individually or combining several models forming large seating spaces.

Available in three versions: with backrest, half backrest and backless. Available in two versions:

- a) Wood.
- b) Recyplast-Recycled Plastic (does not require maintenance) \*\*
- \*\* Version especially recommended for promenades, coastal areas or places with high exposure to saline corrosion.

Can be fixed to the ground.

Legs are made of steel with zinc rich primer and boards of tropical wood and recyplast.