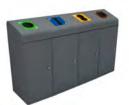

#### **MALLORCA**

Wooden recycling cabinet designed for food areas with a large number of users.

For 5 residues. It allows collecting both solid and liquid waste.

The version with liquid waste has a compartment to store cleaning materials.

 ${\it Optional:}\ Additional\ informative\ board.$ 

Easy emptying by means of a frontal door

Collecting system: inner ring with an elastic band to hold the bag in place which can be horizontally fold out by guides or metal inner liner with elastic band to keep the bag in place. Cabinet made of MDF wood and the rest of the components made of galvanized steel. Check page 102 for specifications.