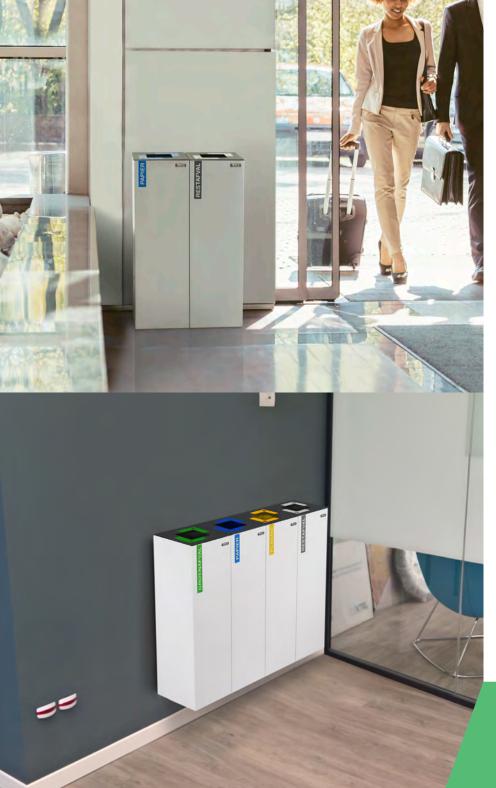

### **VALENCIA**

body &

Available in two versions: entirely metal or combined metal with tropical wood boards

or recyplast. Two emptying versions: Upper lid or lateral door.

Stylized litter bin with an excellent value for money.

Collection system: sliding smart inner-ring or metal inner-liner, both with elastic band bag holder.

Bin made of galvanized steel and boards of tropical wood or recyplast. Check page 103 for specifications.