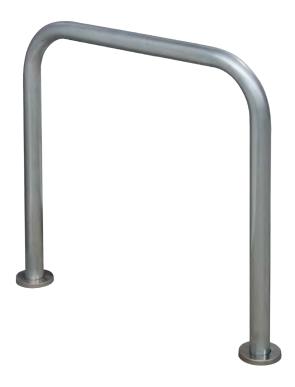

# **UTRECHT** Bike rack

Single bike rack.

Can be accessed on both sides of the rack. The stability of the bike is guaranteed. Made of steel with zinc rich primer.