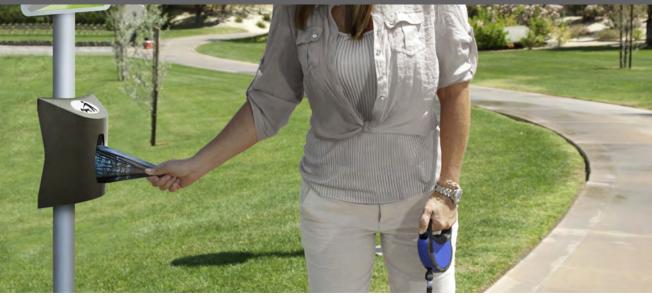

# **CAN-ADAPT** Bags dispenser

Bags dispenser suitable to be mounted on any wall, bin, lamppost, etc. Efficient and practical one-to-one bag extraction system.

Capacity: 100 dog waste plastic bags. Available post with board (optional)

post

Refills of dog waste bags are available.

Made of galvanized steel.