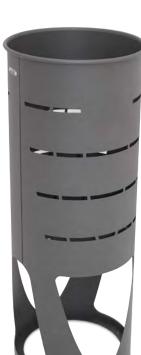

### **ATHENS Urban**

Colors

rainhood

Modern bin with an excellent value for money. Available with or without rain hood. Collection system: inner elastic band bag holder. Made of galvanized steel . Check page 103 for specifications.