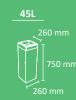

### **ETNA**

Circular bin which is self-extinguishing Certified.

Available in 3 capacities: 30, 50 or 90 liters.

An optional recycling version is available (the type of waste is identified). Optional: wall mounting kit with key lock (removable bin system).

Bag holding systems:

- a) Secured by lid covering (standard)
- b) Inner ring bag holder (accessory)

Made of stainless steel or galvanized steel.

| <u>90L</u> |         | <u>30L</u> |
|------------|---------|------------|
| 735 mm     | 675 mm  | 425 mm     |
| Ø400 mm    | Ø325 mm | Ø325 mm    |