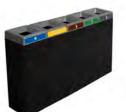

#### **MUNICH Self-Closing Flaps & Self-Extinguishing**

Color body

Very robust and stylized bin with a very good value for money. Available for 2, 3 and 4 types of waste.

The waste is hidden in the version with self-closing flaps.

The version with a self-extinguishing certificate has open streams.

Collection system: smart inner-ring or metal inner-liner with elastic band bag holder. Separated inner compartments for each type of waste.

Made of galvanized steel or stainless steel.