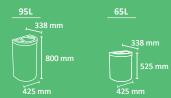

**Colors** body

waste

CERVIC

Economical recycling station for 2, 3 or 4 types of waste. Available with 1 meter pole or 2 meters pole with advertisement board. Available with bins in two capacities: 42 or 95 liters. Pole made of galvanized steel and bins made of UV stable plastic.