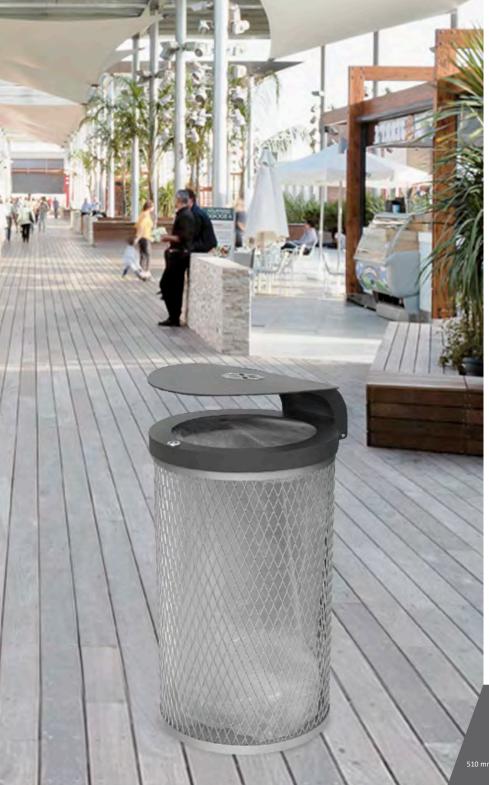

#### **BERLIN**

Extremely robust bin with front door system and large capacity.

Suitable to be used individually or creating recycling stations. Available in three capacities and with multiple types of lids.

Certificate of Self-Extinguishing bin for the version with self-closing flaps.

Collection system: sliding smart inner-ring or metal inner-liner with elastic band bag holder.

Free standing bin, also suitable to be mounted on walls..

Made of galvanized steel.

Color body