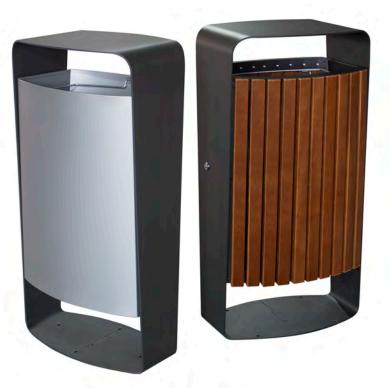

### **VALENCIA**

body &

Available in two versions: entirely metal or combined metal with tropical wood boards

or recyplast. Two emptying versions: Upper lid or lateral door.

Stylized litter bin with an excellent value for money.

Collection system: sliding smart inner-ring or metal inner-liner, both with elastic band bag holder.

Bin made of galvanized steel and boards of tropical wood or recyplast. Check page 103 for specifications.