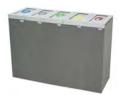

#### **MALLORCA**

Wooden recycling cabinet designed for food areas with a large number of users.

For 5 residues. It allows collecting both solid and liquid waste.

The version with liquid waste has a compartment to store cleaning materials.

 ${\it Optional:}\ Additional\ informative\ board.$ 

Easy emptying by means of a frontal door

Collecting system: inner ring with an elastic band to hold the bag in place which can be horizontally fold out by guides or metal inner liner with elastic band to keep the bag in place. Cabinet made of MDF wood and the rest of the components made of galvanized steel. Check page 102 for specifications.