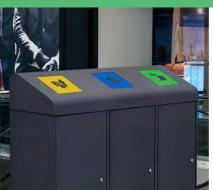

#### **MUNICH**

Very robust and stylized bin with an excellent value for money. Available for 2, 3 or 4 types of waste.

Collection system: smart inner-ring or metal inner-liner with elastic band bag holder. Separated inner compartments for each type of waste.

Made of galvanized steel or stainless steel.