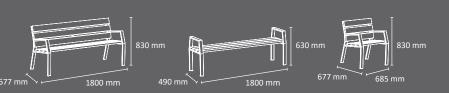

# **BENCHES & TABLES** street furniture

- Malaga Bench
- Malaga Picnic
- Malaga Chaise Longue
- Ecotec
- Valencia
- Vancouver
- Ibiza

### boards

tropical recyplast (recycled plastic)

Modular and versatile bench, which allows the creation of countless possible configurations with sinuous, straight or even totally circular shapes (surrounding trees, planters, etc). Formed by curved and straight modules that can be connected to each other. Available in two versions:

- a) Wood
- b) Recyplast-Recycled Plastic (does not require maintenance)\*\*
- \*\* Version especially recommended for promenades, coastal areas or places with high exposure to saline corrosion.

Accessories: backrests and armrests.

Support structure made of galvanized and pickled steel with anticorrosive primer.