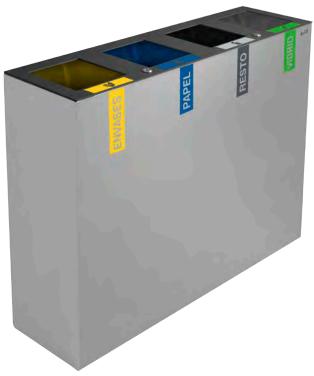

#### **MUNICH**

Very robust and stylized bin with an excellent value for money. Available for 2, 3 or 4 types of waste.

Collection system: smart inner-ring or metal inner-liner with elastic band bag holder. Separated inner compartments for each type of waste.

Made of galvanized steel or stainless steel.