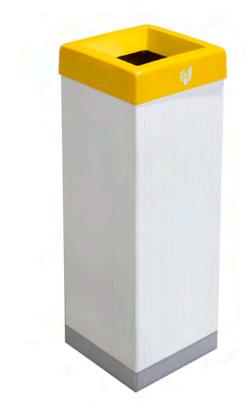

## **ATHENS Recycling**

Bin with an excellent value for money.

Suitable to be used individually or forming recycling stations.

Available with or without rain hood.

Collection system: Inner elastic band bag holder.

Made of galvanized steel.

rainhood

body

waste