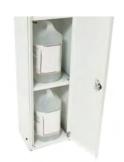

# BIN WITH DISPENSER OF BOXED GLOVES

Colors

dispenser

bin body

dy lid and base (pedal)

Bin with boxed disposable gloves dispenser.

Dispenser valid for boxes of disposable gloves (latex, nitrile,...) with maximum dimensions:  $240 \times 130 \times 60 \text{ mm}$ .

Bin with and without foot pedal.

Bin available in grey and white color.

\*\*Gloves not provided