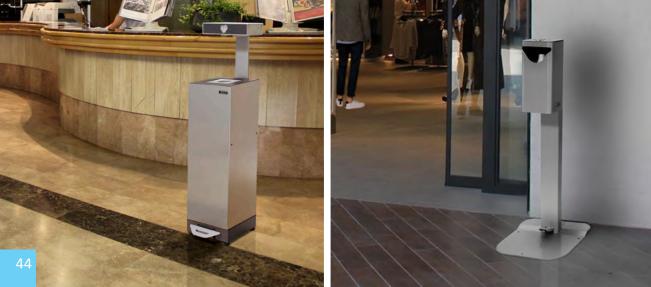

# PEDAL HAND SANITIZER UNIVERSAL DISPENSER

UNIVERSAL. It can host most bottles with a capacity between 500 ml and 1.000 ml. The dispenser comes standard with a 1.000 ml bottle with a dosing pump.

Anti-theft: The access to the solution bottle is limited by lock.

Movable: It incorporates wheels.

**Color** dispenser

100% mechanical and autonomous system.

The bottle hosted inside can be filled with hand sanitizer solution (in bulk) ore replaced with a new bottle.

\*\*Hydroalcoholic gel not provided