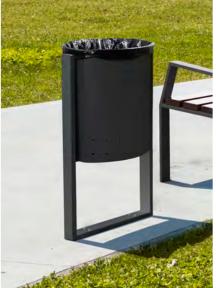

### **OSLO** Recycling

Robust bin with an excellent value for money.

Suitable to be used individually or forming recycling stations.

Two waste streams, one on each side of the bin.

Available with or without an ashtray integrated on the top of the lid.

Two emptying versions: Upper lid or frontal door.

Collection system: inner-ring or metal inner-liner (standard or ergonomic) both with elastic band bag holder.

Made of galvanized steel.

**Colors** body