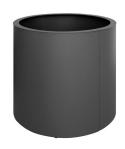

# **MALAGA Planter**

Cylindrical planter, available in different diameters and heights.

Four capacities: 160L, 240L, 400L, 570L.

oxiron

Two finishing options: Corten Effect or Oxiron Grey

Height adjustable and articulated feet. Incorporates drainage holes on the base.

Made of galvanized steel.

Colors corten effect