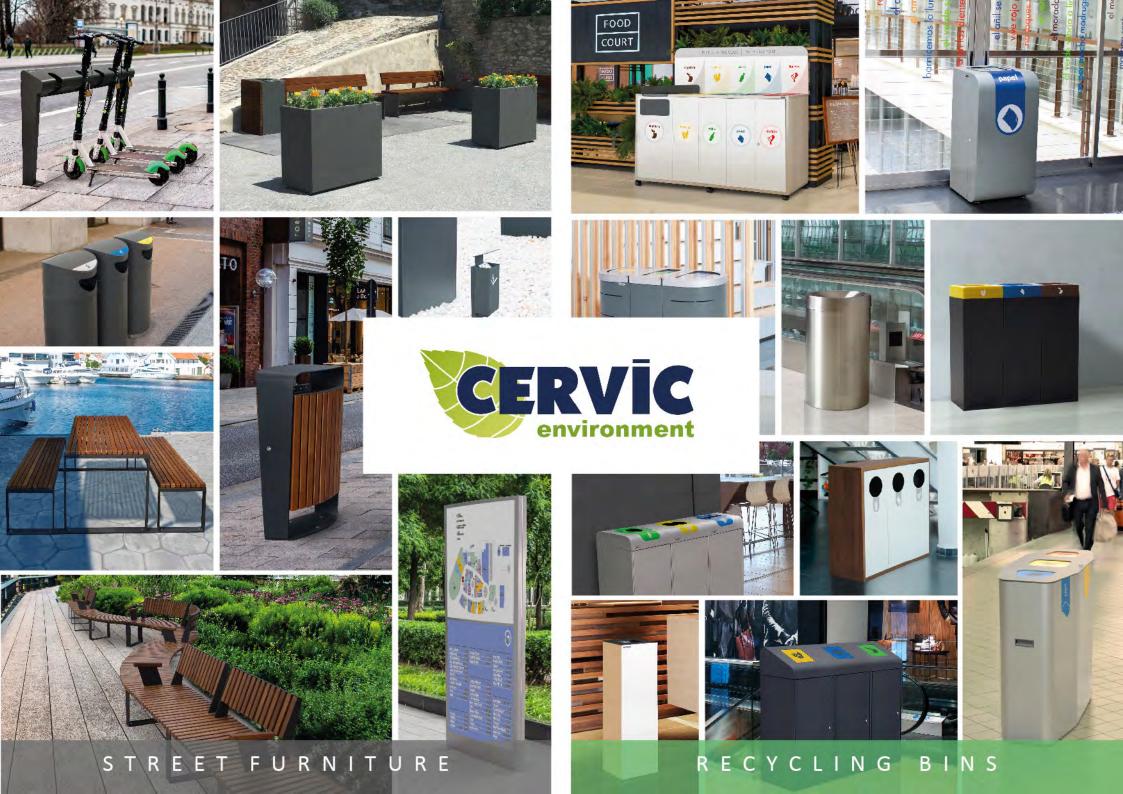

#### RECYCLING BINS STREET FURNITURE

COMPANY PROFILE

**CERVIC ENVIRONMENT** is part of the family-owned company CERVIC, S.A.® with **50 years of history.** The national leader in Spain with presence in more than **30** countries worldwide.

Specializing in recycling bins and street furniture, Cervic Environment offer solutions characterized by their excellent functionality and reliability, combined with aesthetics that decorate and fit perfectly in the environment. Our products have successfully passed functional and resistance tests under real conditions of use to guarantee their reliability and performance.

The hallmark and the strength of Cervic Environment is, without a doubt, our capacity and flexibility to develop custom products. Adapting our own products or creating an entirely bespoke design to suit the customer's particular needs.