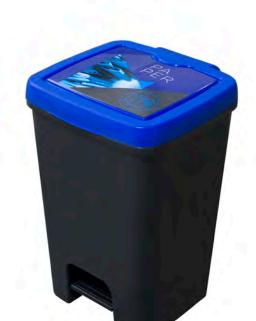

## **ALICANTE** Recycling

Smart bin with an excellent value for money.

Suitable to be used individually or forming recycling stations.

Self-Extinguishing certified.

Available two versions: open top and flap by foot-pedal system.

Collection system: inner-ring bag holder.

Made of galvanized steel.

Economic multiwaste bin with an excellent value for money. Available for 2, 3 or 4 types of waste Self-extinguishing certified (specific version).

Collection system: inner ring bag holder or metal inner liner. An accessory to storage the cups stacked is available.

Made of galvanized steel.