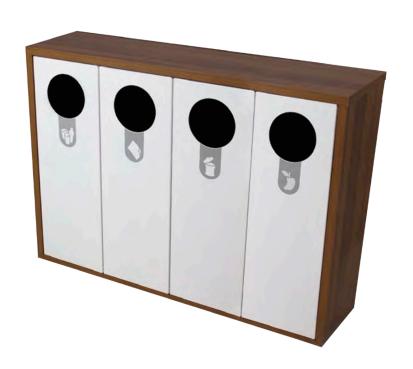

### **HELSINKI**

Colors wooden frame

standard

Wooden recycling cabinet with attractive design to aid waste segregation.

Available for 3 or 4 types of waste.

Easy emptying system by front door.

Optional: multiple wooden finishes available on request.

Collection system: sliding smart inner-ring or metal inner-liner, both with elastic band bag holder

Made of MDF wood (cabinet) & galvanized steel (doors & liners).