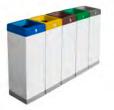

#### **MUNICH**

Very robust and stylized bin with an excellent value for money. Available for 2, 3 or 4 types of waste.

Collection system: smart inner-ring or metal inner-liner with elastic band bag holder. Separated inner compartments for each type of waste.

Made of galvanized steel or stainless steel.