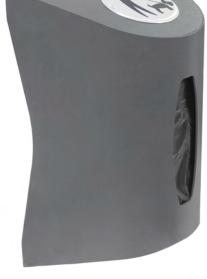

## **BEAGLE BIN with bags dispenser**

Economic dog waste bin with bags dispenser incorporated. Efficient and practical one-to-one bag extraction system. Capacity of the dispenser: 100 dog waste plastic bags.

Bin collection system: inner-ring bag holder.

Available with post (optional).

Refills of dog waste bags are available.

Bin made of plastic and bag dispenser of galvanized steel.