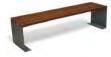

## **VALENCIA** Bench

#### boards

tropical recyplast

(recycled plastic)

Modular bench. Can be installed individually or combining several models forming large seating spaces.

Available in three versions: with backrest, half backrest and backless. Available in two versions:

- a) Wood.
- b) Recyplast-Recycled Plastic (does not require maintenance) \*\*
- \*\* Version especially recommended for promenades, coastal areas or places with high exposure to saline corrosion.

Can be fixed to the ground.

Legs are made of steel with zinc rich primer and boards of tropical wood and recyplast.