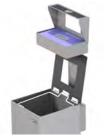

### **EVEREST - AUTOMATIC HAND SANITIZER DISPENSER 5L + 5L**

Up to 100.000 battery charge cycle

Unlimited if plugged into the mains

body

dispensing area

High speed hand sanitizer for massive use.

The dose is administered by a sensor (contactless).

Hydroalcoholic gel autonomy: up to 50.000 doses per 5-liter drum.

Large capacity: it houses 2 5-liter drums (not connected to each other).

The dose of hydroalcoholic gel is regulated by potentiometer.

Power supply: 12VDC rechargeable battery and plug-in (110V-240V AC).

It has a LED light with indicator: on or low battery.

Control panel access via lockable rear door.

Movable (incorporates wheels).

\*\* Hydroalcoholic gel not included.

Power supply pluggable and rechargeable battery