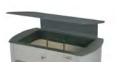

#### **MALLORCA**

Wooden recycling cabinet designed for food areas with a large number of users.

For 5 residues. It allows collecting both solid and liquid waste.

The version with liquid waste has a compartment to store cleaning materials.

 ${\it Optional:}\ Additional\ informative\ board.$ 

Easy emptying by means of a frontal door

Collecting system: inner ring with an elastic band to hold the bag in place which can be horizontally fold out by guides or metal inner liner with elastic band to keep the bag in place. Cabinet made of MDF wood and the rest of the components made of galvanized steel. Check page 102 for specifications.