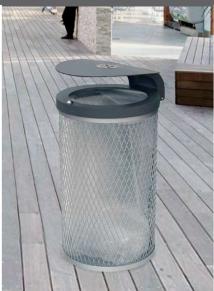

### **OSLO** Recycling

Robust bin with an excellent value for money.

Suitable to be used individually or forming recycling stations.

Two waste streams, one on each side of the bin.

Available with or without an ashtray integrated on the top of the lid.

Two emptying versions: Upper lid or frontal door.

Collection system: inner-ring or metal inner-liner (standard or ergonomic) both with elastic band bag holder.

Made of galvanized steel.

**Colors** body