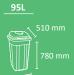

**Colors** body

waste

CERVIC

Economical recycling station for 2, 3 or 4 types of waste. Available with 1 meter pole or 2 meters pole with advertisement board. Available with bins in two capacities: 42 or 95 liters. Pole made of galvanized steel and bins made of UV stable plastic.