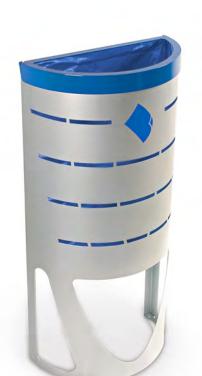

#### **NICE**

Suitable to be used individually or creating recycling stations.

Available in four capacities and with multiple types of lids.

Certificate of Self-Extinguishing bin for the version with swing lid and smooth body. Collection system: smart inner-ring or metal inner-liner with elastic band bag holder. Compatible with Nice Multi-Waste.

OUTDOOR

Made of galvanized steel or stainless steel.

Check page 102 for specifications.

body

manufactured by Cervic Environment