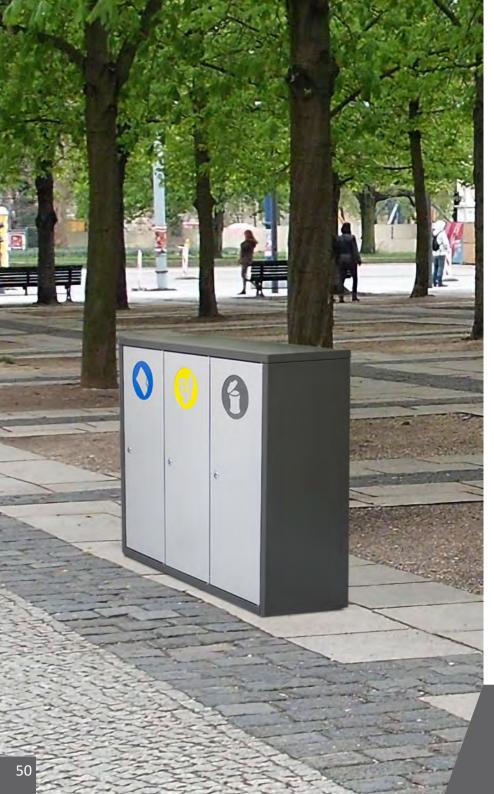

#### **BERLIN**

Extremely robust bin with front door system and large capacity.

Suitable to be used individually or creating recycling stations. Available in three capacities and with multiple types of lids.

Certificate of Self-Extinguishing bin for the version with self-closing flaps.

Collection system: sliding smart inner-ring or metal inner-liner with elastic band bag holder.

Free standing bin, also suitable to be mounted on walls..

Made of galvanized steel.

Color body