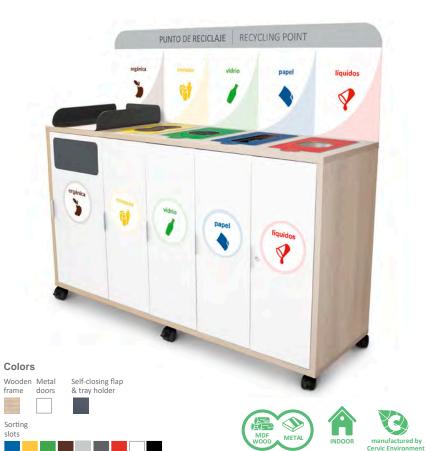

#### **MALLORCA**

Wooden recycling cabinet designed for food areas with a large number of users.

For 5 residues. It allows collecting both solid and liquid waste.

The version with liquid waste has a compartment to store cleaning materials.

 ${\it Optional:}\ Additional\ informative\ board.$ 

Easy emptying by means of a frontal door

Collecting system: inner ring with an elastic band to hold the bag in place which can be horizontally fold out by guides or metal inner liner with elastic band to keep the bag in place. Cabinet made of MDF wood and the rest of the components made of galvanized steel. Check page 102 for specifications.