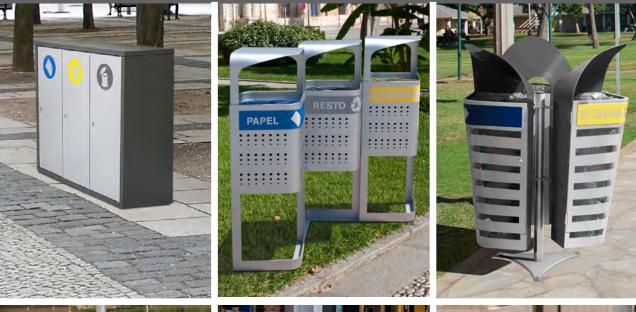

10 **RECYCLING BINS** 

#### **HIGH PERFORMANCE**

- 11 Mallorca
- 12 Munich
- 13 Munich Self-Closing Flaps & Self-Extinguishing
- 14 Amsterdam
- **15** Berlin
- **16** Stockholm
- 17 Stockholm XL

- **18** Nice
- 19 Nice Multi
- 20 Madrid
- 21 Madrid Security
- 22 Dublin
- 23 Brussels

#### **BASIC**

- 25 Alicante Recycling
- **26** Edinburgh
- 27 Calpe
- 28 Altea Security
- 29 Altea
- **30** Aneto

- **31** Denia
- 32 Eco-lid
- 33 Oporto
- 34 Milan
- **35** Teide
- **36** Recybatteries