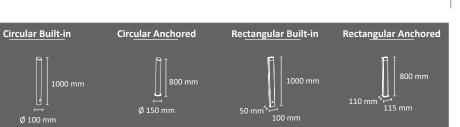

## **EINDHOVEN** Bike rack

CERVIC

Color

Robust 50 mm tubular bike rack.

Suitable to attach the bicycle frame and wheel.

Two available ground fixing versions: anchored and built-in.

Made of cold rolled steel pipe.

Have a stainless steel covering plate to hide the anchor bolts or concrete zone.

## **VALENCIA** Bollard

Available in rectangular or circular shape.

Two fixing systems are available: anchoring and built-in.

Upper trim made of stainless steel.

Colors

Customizable by direct digital printing on the trim.

## **VALENCIA Barriers**

CERVIC

Modular barriers. It can be installed individually or combining several barriers. Available in two different lengths: 800mm and 1550mm Available in three versions: Horizontal bars, Crossed bars and Deployeé panel. Two fixing systems are available: anchoring and built-in. Made of galvanized steel with a thermo-heating polyester powder coated finish.