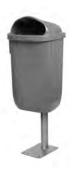

### **SIDNEY**

manufactured by Cervic Environment

Available in two capacities 60 and 100 litres.

- 60L self-standing and wall version (wall or pole)
- 100L self-standing version.

Collection system: inner ring bag-holder with elastic band Made of galvanized steel and aluminum Check page 103 for specifications