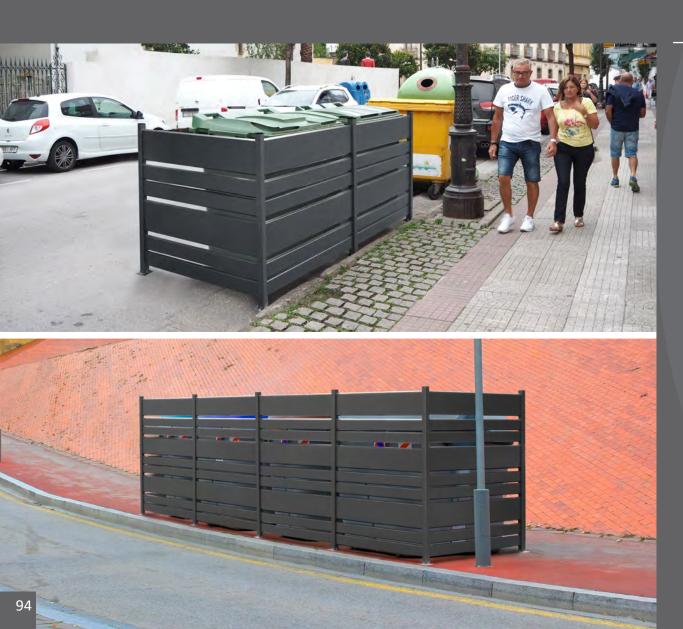

# FENCE ENCLOSURE street furniture

**95** Elba

# **ELBA Fence enclosure**

Modular fence.

Available in two heights: 1210 mm and 1800 mm

Modular system which allows the creation of structures according to the number of bins or area to cover.

Supplied not assembled (easy assembly).

Can be fixed to the ground.

Made of galvanized steel.