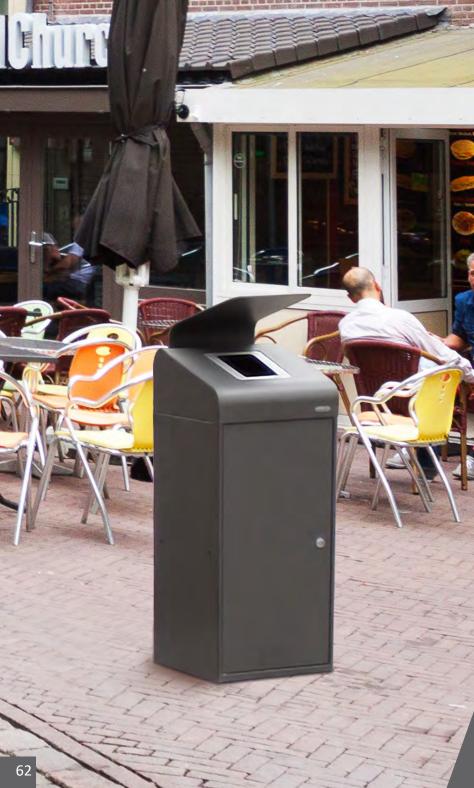

### **BERLIN Urban**

Very robust litter bin with front door system and large capacity.

Certificate of Self-Extinguishing bin for the version with self-closing flap.

Available with two types of openings and rain hood.

Collection system: sliding smart inner-ring or metal inner-liner with elastic band bag holder.

Suitable to be mounted on the wall.

Made of galvanized steel.

rainhood

Colors