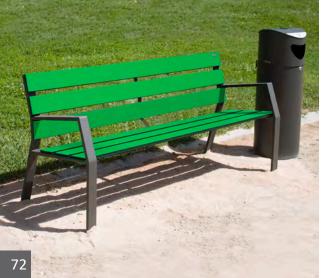

## **VALENCIA** Bench

#### boards

tropical recyplast

(recycled plastic)

Modular bench. Can be installed individually or combining several models forming large seating spaces.

Available in three versions: with backrest, half backrest and backless. Available in two versions:

- a) Wood.
- b) Recyplast-Recycled Plastic (does not require maintenance) \*\*
- \*\* Version especially recommended for promenades, coastal areas or places with high exposure to saline corrosion.

Can be fixed to the ground.

Legs are made of steel with zinc rich primer and boards of tropical wood and recyplast.