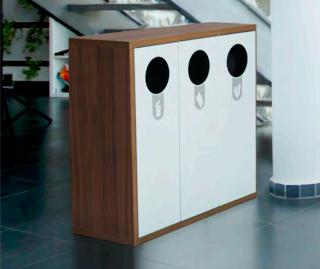

### **HELSINKI**

Colors wooden frame

standard

Wooden recycling cabinet with attractive design to aid waste segregation.

Available for 3 or 4 types of waste.

Easy emptying system by front door.

Optional: multiple wooden finishes available on request.

Collection system: sliding smart inner-ring or metal inner-liner, both with elastic band bag holder

Made of MDF wood (cabinet) & galvanized steel (doors & liners).