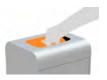

## **ALICANTE** Recycling

Smart bin with an excellent value for money.

Suitable to be used individually or forming recycling stations.

Self-Extinguishing certified.

Available two versions: open top and flap by foot-pedal system.

Collection system: inner-ring bag holder.

Made of galvanized steel.

Economic multiwaste bin with an excellent value for money. Available for 2, 3 or 4 types of waste Self-extinguishing certified (specific version).