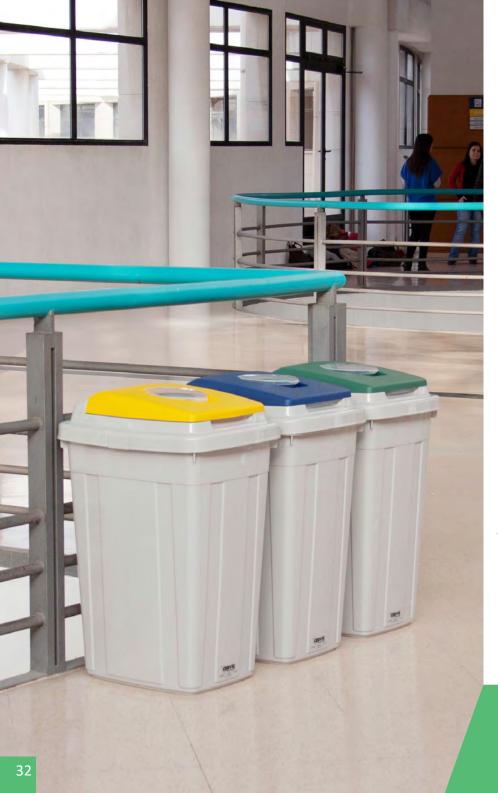

# Recycling bins BASIC

- 25 Alicante Recycling
- Edinburgh
- 27 Calpe
- 28 Altea Security
- 29 Altea
- Aneto
- Denia
- Eco-lid
- Oporto
- Milan
- Teide
- Recybatteries

## **ALICANTE** Recycling

Smart bin with an excellent value for money.

Suitable to be used individually or forming recycling stations.

Self-Extinguishing certified.

Available two versions: open top and flap by foot-pedal system.

Collection system: inner-ring bag holder.

Made of galvanized steel.

Economic multiwaste bin with an excellent value for money. Available for 2, 3 or 4 types of waste Self-extinguishing certified (specific version).

Collection system: inner ring bag holder or metal inner liner. An accessory to storage the cups stacked is available.

Made of galvanized steel.