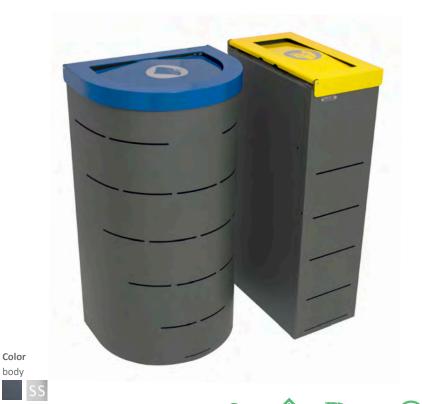

#### **BERLIN**

Extremely robust bin with front door system and large capacity.

Suitable to be used individually or creating recycling stations. Available in three capacities and with multiple types of lids.

Certificate of Self-Extinguishing bin for the version with self-closing flaps.

Collection system: sliding smart inner-ring or metal inner-liner with elastic band bag holder.

Free standing bin, also suitable to be mounted on walls..

Made of galvanized steel.

Color body