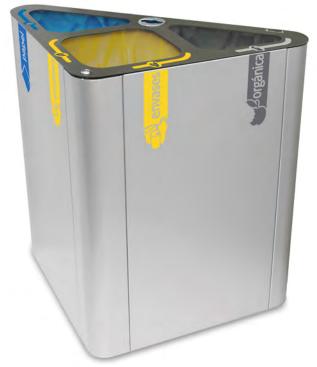

### **SIDNEY**

manufactured by Cervic Environment

Available in two capacities 60 and 100 litres.

- 60L self-standing and wall version (wall or pole)
- 100L self-standing version.

Collection system: inner ring bag-holder with elastic band Made of galvanized steel and aluminum Check page 103 for specifications

Recycling station for 2, 3 or 4 types of waste.

Available with 1 meter pole or 2 meters pole with advertisement board.

Available with bins in two capacities: 60 or 100 liters.

Access by frontal door.

Colors

waste

Collection system: inner-ring with elastic band bag holder.

Made of galvanized steel and aluminum.