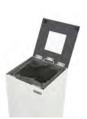

#### **AMSTERDAM**

Stylish bin with front door system and inner wheeled bin.
Collection system: inner wheeled bin.
Available with wheels or feet.
Made of galvanized steel.
Check page 102 for specifications.