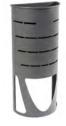

#### **NICE**

Suitable to be used individually or creating recycling stations.

Available in four capacities and with multiple types of lids.

Certificate of Self-Extinguishing bin for the version with swing lid and smooth body. Collection system: smart inner-ring or metal inner-liner with elastic band bag holder. Compatible with Nice Multi-Waste.

OUTDOOR

Made of galvanized steel or stainless steel.

Check page 102 for specifications.

body

manufactured by Cervic Environment