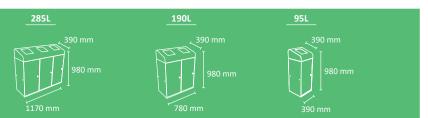

#### **BERLIN**

Extremely robust bin with front door system and large capacity.

Suitable to be used individually or creating recycling stations. Available in three capacities and with multiple types of lids.