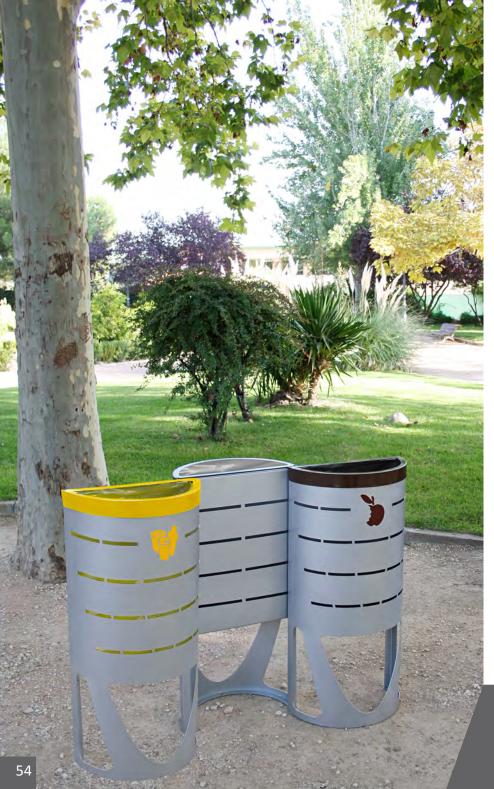

# **URBAN RECYCLING BINS** street furniture

- 49 Oslo Recycling
- Bremen
- Sydney
- Isle Sydney
- 53 Athens Recycling
- Lisbon Recycling
- Isle Eco-lid

## **ATHENS Recycling**

Bin with an excellent value for money.

Suitable to be used individually or forming recycling stations.

Available with or without rain hood.

Collection system: Inner elastic band bag holder.

Made of galvanized steel.

rainhood

body

waste