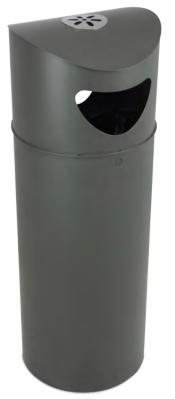

#### **BERLIN**

Extremely robust bin with front door system and large capacity.

Suitable to be used individually or creating recycling stations. Available in three capacities and with multiple types of lids.

Certificate of Self-Extinguishing bin for the version with self-closing flaps.

Collection system: sliding smart inner-ring or metal inner-liner with elastic band bag holder.

Free standing bin, also suitable to be mounted on walls..

Made of galvanized steel.

Color body