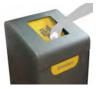

## **CERTIFIED SELF-EXTINGUISHING BINS**

Cervic environment has one of the most extensive range of Self-Extinguishing bins.

Cervic Self-extinguishing bins, due to their specific configuration & design, keep the fire inside the bin (avoiding the fire to come out and spread). Additionally the Self-extinguishing bins turn off the flames in the inside by themselves, extinguishing the fire this way.

Specially suitable for public buildings and facilities such as airports, subway stations, train stations, schools, universities, etc.

Certified by the Fire Lab Institute. All the bins have passed the test and have obtained the Self-Extinguishing Certificate according to the standards of DIN 31000:2011 and DIN EN ISO 13857:2008.

Check the available bins with a self-extinguishing system in our catalogue. They can be identified by this stamp: