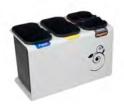

#### **MUNICH**

Very robust and stylized bin with an excellent value for money. Available for 2, 3 or 4 types of waste.

Collection system: smart inner-ring or metal inner-liner with elastic band bag holder. Separated inner compartments for each type of waste.

Made of galvanized steel or stainless steel.