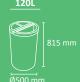

#### **MADRID**

Circular multiwaste bin with lock

**Color** body

Available in 120 liters or 180 liters for 2, 3 and 4 types of waste.

Collection system: smart inner-ring or metal inner-liner with elastic band bag holder.

Separated inner compartments for each type of waste.

The waste is hidden in the version with soft closing cover.

Made of galvanized steel or stainless steel (120 litres version).