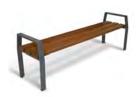

## **VALENCIA** Bench

#### boards

tropical recyplast

(recycled plastic)

Modular bench. Can be installed individually or combining several models forming large seating spaces.

Available in three versions: with backrest, half backrest and backless. Available in two versions:

- a) Wood.
- b) Recyplast-Recycled Plastic (does not require maintenance) \*\*
- \*\* Version especially recommended for promenades, coastal areas or places with high exposure to saline corrosion.

Can be fixed to the ground.

Legs are made of steel with zinc rich primer and boards of tropical wood and recyplast.