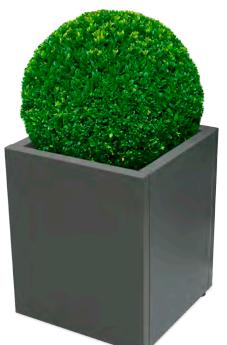

# PLANTERS street furniture

- Malaga
- Valencia

# **VALENCIA Planter**

Available in square and rectangular shapes.

Four options with different capacities and heights are available.

Metal inner-liner suitable for easy removal.

Drainage holes in the base.

Adjustable legs are incorporated.

Can be fixed to the ground.

Made of galvanized steel.