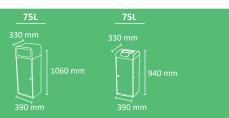

#### **BERLIN**

Extremely robust bin with front door system and large capacity.

Suitable to be used individually or creating recycling stations. Available in three capacities and with multiple types of lids.