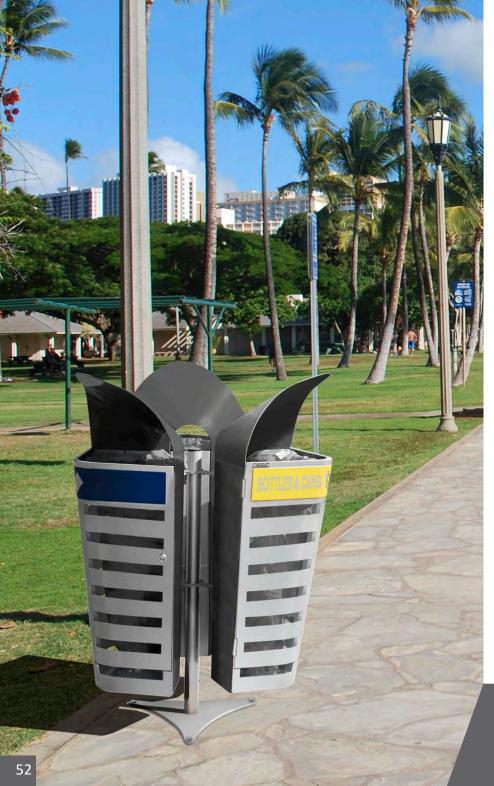

# **URBAN RECYCLING BINS** street furniture

- 49 Oslo Recycling
- Bremen
- Sydney
- Isle Sydney
- 53 Athens Recycling
- Lisbon Recycling
- Isle Eco-lid

### **OSLO** Recycling

Robust bin with an excellent value for money.

Suitable to be used individually or forming recycling stations.

Two waste streams, one on each side of the bin.

Available with or without an ashtray integrated on the top of the lid.

Two emptying versions: Upper lid or frontal door.

Collection system: inner-ring or metal inner-liner (standard or ergonomic) both with elastic band bag holder.

Made of galvanized steel.

**Colors** body