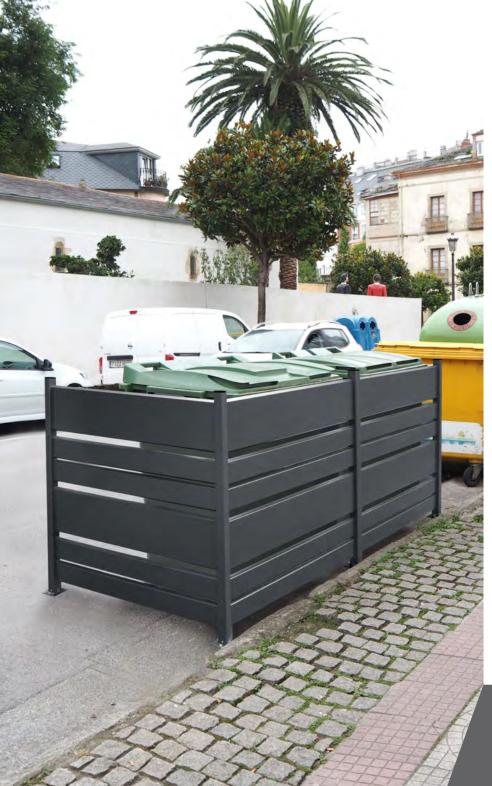

# FENCE ENCLOSURE street furniture

**95** Elba

# **ELBA Fence enclosure**

Modular fence.

Available in two heights: 1210 mm and 1800 mm

Modular system which allows the creation of structures according to the number of bins or area to cover.

Supplied not assembled (easy assembly).

Can be fixed to the ground.

Made of galvanized steel.