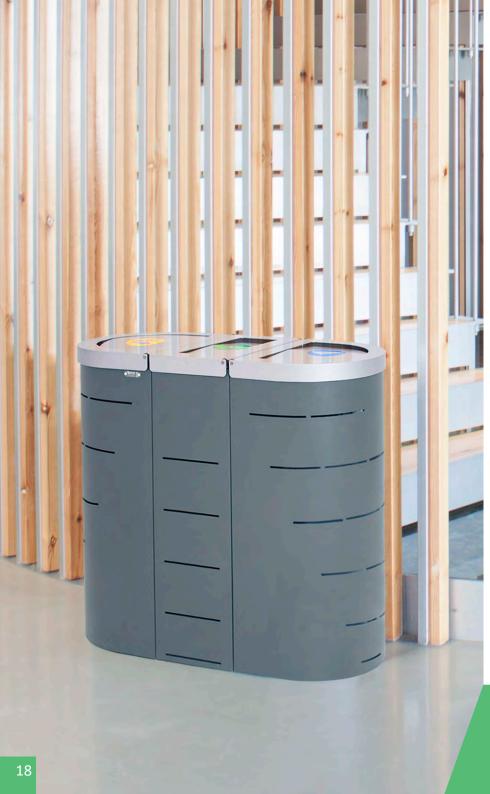

#### **BERLIN**

Extremely robust bin with front door system and large capacity.

Suitable to be used individually or creating recycling stations. Available in three capacities and with multiple types of lids.

Certificate of Self-Extinguishing bin for the version with self-closing flaps.

Collection system: sliding smart inner-ring or metal inner-liner with elastic band bag holder.

Free standing bin, also suitable to be mounted on walls..

Made of galvanized steel.

Color body