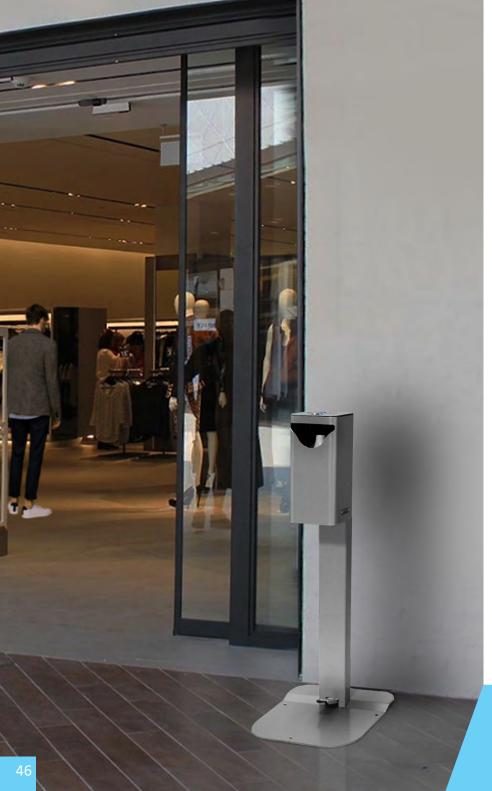

### **EVEREST - AUTOMATIC HAND SANITIZER DISPENSER 5L + 5L**

Up to 100.000 battery charge cycle

Unlimited if plugged into the mains

body

dispensing area

High speed hand sanitizer for massive use.

The dose is administered by a sensor (contactless).

Hydroalcoholic gel autonomy: up to 50.000 doses per 5-liter drum.

Large capacity: it houses 2 5-liter drums (not connected to each other).

The dose of hydroalcoholic gel is regulated by potentiometer.

Power supply: 12VDC rechargeable battery and plug-in (110V-240V AC).

It has a LED light with indicator: on or low battery.

Control panel access via lockable rear door.

Movable (incorporates wheels).

\*\* Hydroalcoholic gel not included.

Power supply pluggable and rechargeable battery