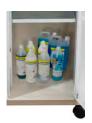

#### **MALLORCA**

Wooden recycling cabinet designed for food areas with a large number of users.

For 5 residues. It allows collecting both solid and liquid waste.

The version with liquid waste has a compartment to store cleaning materials.

 ${\it Optional:}\ Additional\ informative\ board.$ 

Easy emptying by means of a frontal door

Collecting system: inner ring with an elastic band to hold the bag in place which can be horizontally fold out by guides or metal inner liner with elastic band to keep the bag in place. Cabinet made of MDF wood and the rest of the components made of galvanized steel. Check page 102 for specifications.