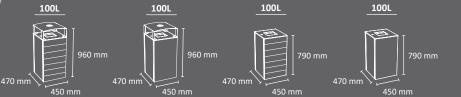

#### **MALLORCA**

Wooden recycling cabinet designed for food areas with a large number of users.

For 5 residues. It allows collecting both solid and liquid waste.

The version with liquid waste has a compartment to store cleaning materials.

 ${\it Optional:}\ Additional\ informative\ board.$ 

Easy emptying by means of a frontal door

Collecting system: inner ring with an elastic band to hold the bag in place which can be horizontally fold out by guides or metal inner liner with elastic band to keep the bag in place. Cabinet made of MDF wood and the rest of the components made of galvanized steel. Check page 102 for specifications.